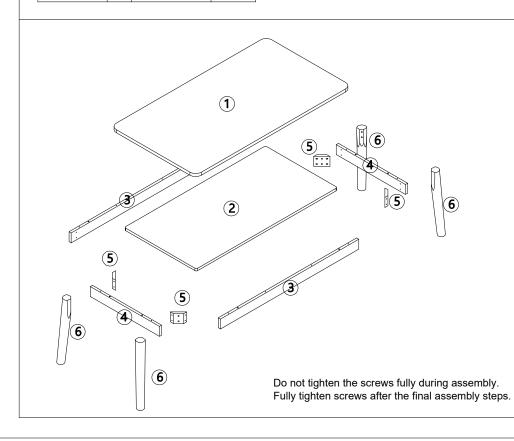

S REGULARLY.KEEP AWAY FROM WATER AND DIRECT SUNLIGHT.STORE IN A DRY PLACE.FOR DOMESTIC USE ONLY. FOR INDOOR USE ONLY.

## **WARNING:**

DO NOT STAND OR SIT ON THIS UNIT.DO NOT USE THIS UNIT UNLESS ALL BOLTS AND SCREWS ARE FIRMLY SECURED.DO NOT KNOCK OR DRAG THIS UNIT.USE ONLY ON A FLAT SURFACE.ADULT ASSEMBLY REQUIRED.FAILURE TO FOLLOW THESE WARNING COULD RESULT IN SERIOUS INJURY.THIS PACKAGE CONTAINS SMALL PARTS AND SHARP POINTS.KEEP AWAY FROM CHILDREN AND BABIES.

MAXIMUM SAFE LOAD:30KGS FOR TOP PANEL,10KGS FOR SHELF.

## **Hardware List**

| *College Co | a | 4x55mm | 12pcs |  |
|-------------|---|--------|-------|--|
|             | b | 6x30mm | 8pcs  |  |
| 7           | С | 4x25mm | 16pcs |  |

| 00    | d | 6x55mm | 8pcs |
|-------|---|--------|------|
| ( v v | е |        | 4pcs |