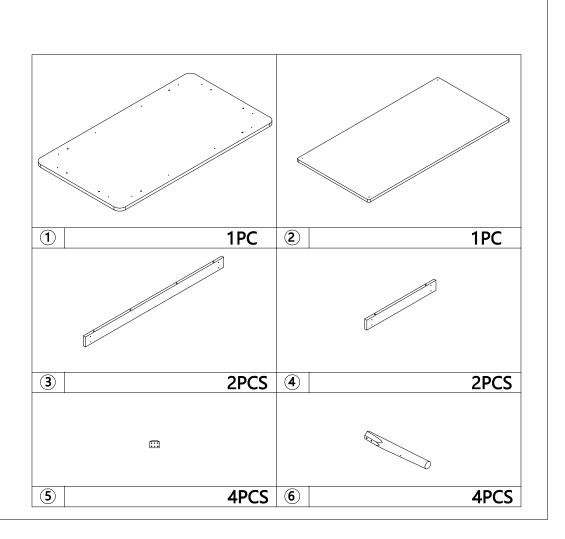

REGULARLY.KEEP AWAY FROM WATER AND DIRECT SUNLIGHT.STORE IN A DRY PLACE.FOR DOMESTIC USE ONLY. FOR INDOOR USE ONLY.

## **WARNING:**

DO NOT STAND OR SIT ON THIS UNIT.DO NOT USE THIS UNIT UNLESS ALL BOLTS AND SCREWS ARE FIRMLY SECURED.DO NOT KNOCK OR DRAG THIS UNIT.USE ONLY ON A FLAT SURFACE.ADULT ASSEMBLY REQUIRED.FAILURE TO FOLLOW THESE WARNING COULD RESULT IN SERIOUS INJURY.THIS PACKAGE CONTAINS SMALL PARTS AND SHARP POINTS.KEEP AWAY FROM CHILDREN AND BABIES.

MAXIMUM SAFE LOAD:30KGS FOR TOP PANEL,10KGS FOR SHELF.

## **Hardware List**

| *College Co | a | 4x55mm | 12pcs |  |
|-------------|---|--------|-------|--|
|             | b | 6x30mm | 8pcs  |  |
| 7           | С | 4x25mm | 16pcs |  |

| 00    | d | 6x55mm | 8pcs |
|-------|---|--------|------|
| ( v v | е |        | 4pcs |