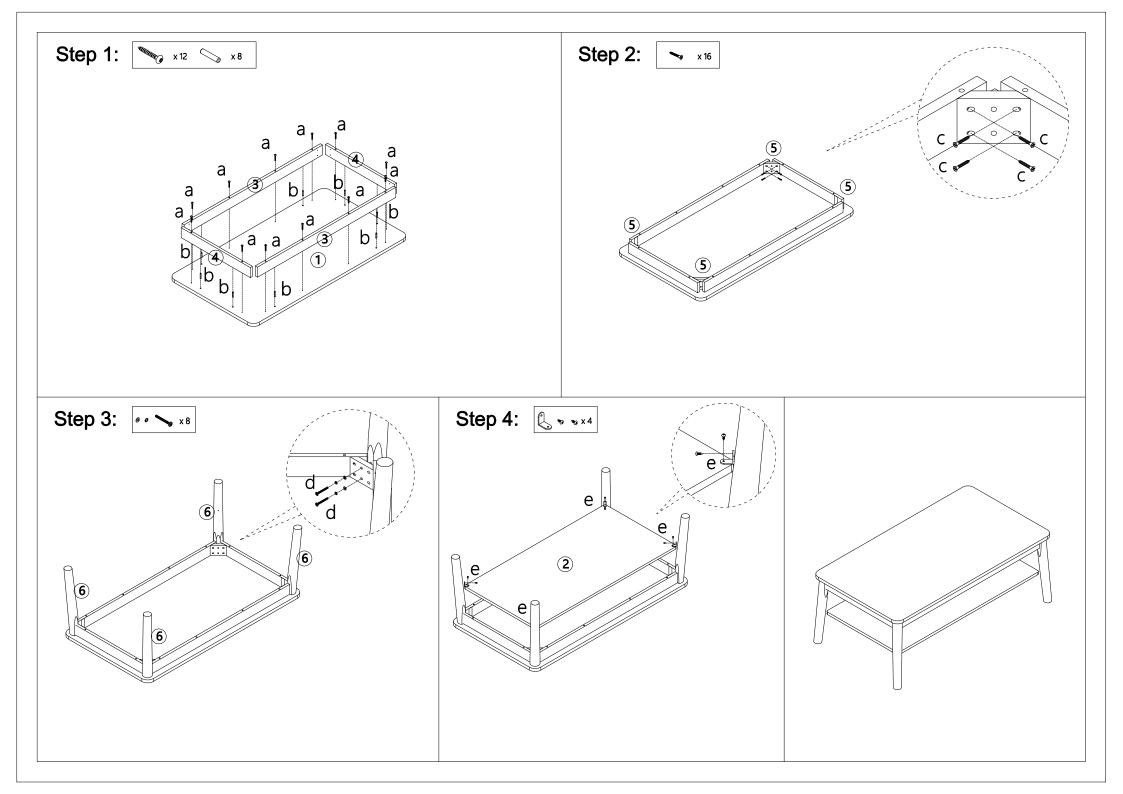

## Assembly Instruction 42950844 THORNE COFFEE TABLE BLK

## **Hardware List**

| *College Co | a | 4x55mm | 12pcs |  |
|-------------|---|--------|-------|--|
|             | b | 6x30mm | 8pcs  |  |
| 7           | С | 4x25mm | 16pcs |  |

| 00    | d | 6x55mm | 8pcs |
|-------|---|--------|------|
| ( v v | е |        | 4pcs |