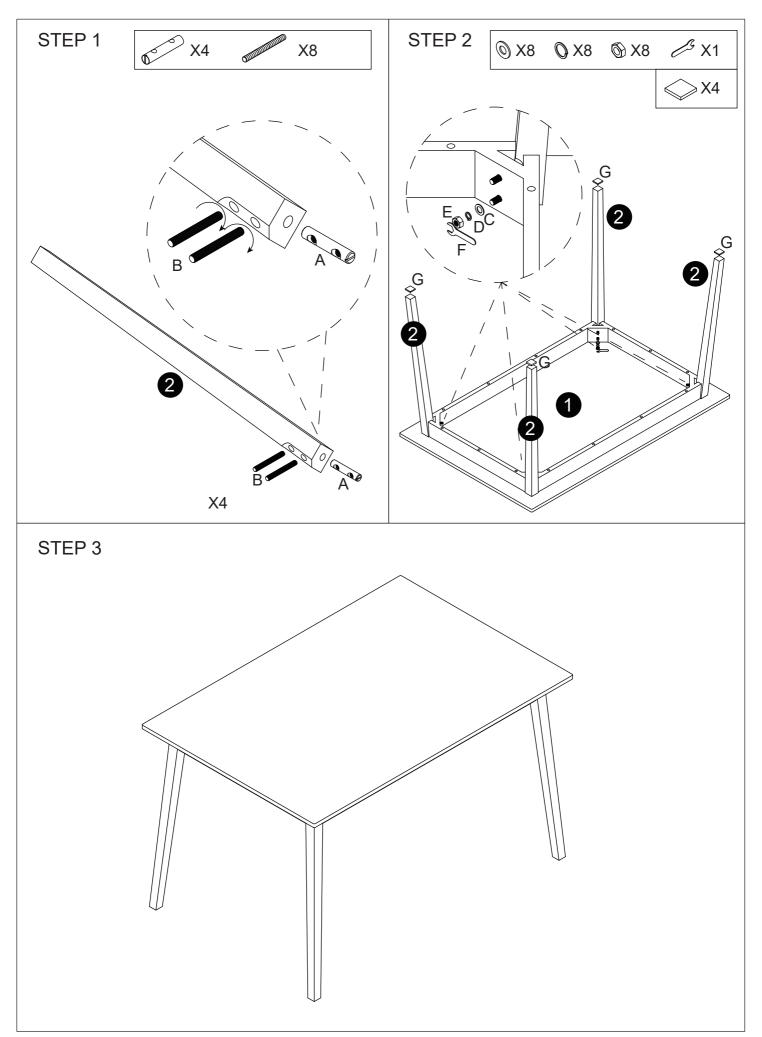

## **Assembly Instructions** 42950868 STEWART DINING TABLE

## CARE INSTRUCTION:

Wipe clean with a soft damp cloth. Do not use abrasive material and solvents.

Store in a dry place.Check and tighten all parts regularly. For indoor and domestic use. WARNINGS:

Do not stand, sit or lean on the product. Do not drag the product. Use only on a flat surface. Do not use until all screws, bolts and knobs are firmly secured .This product contains small parts and sharp points, keep away from children and babies.Adult assembly required.

Failure to follow these warnings could result in serious injury.

## MAXIMUM SAFE LOAD: 50KGŠ