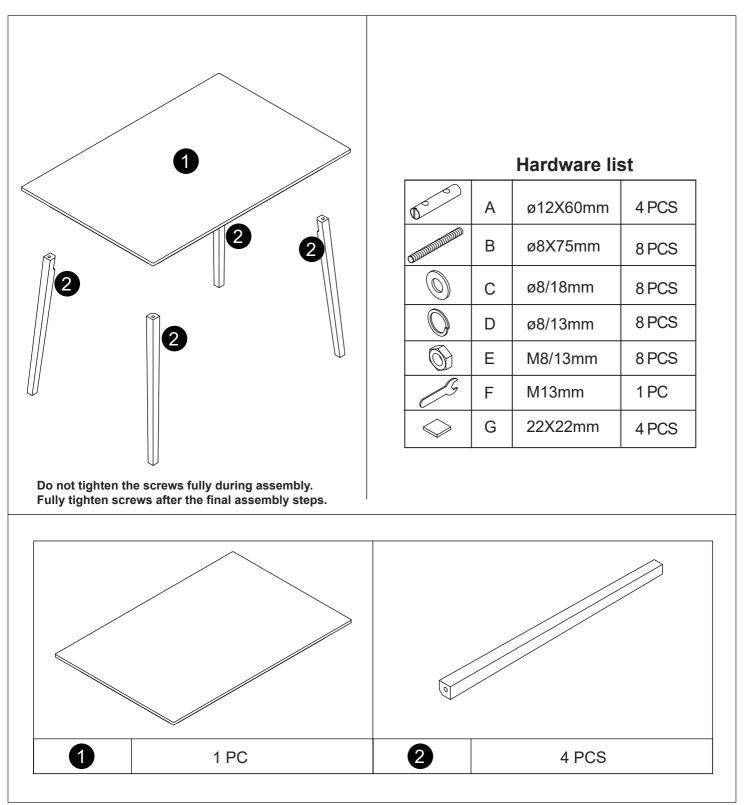

## **Assembly Instructions** 42950868 STEWART DINING TABLE

## CARE INSTRUCTION:

Wipe clean with a soft damp cloth. Do not use abrasive material and solvents.

Store in a dry place.Check and tighten all parts regularly. For indoor and domestic use. WARNINGS:

Do not stand, sit or lean on the product. Do not drag the product. Use only on a flat surface. Do not use until all screws, bolts and knobs are firmly secured .This product contains small parts and sharp points, keep away from children and babies.Adult assembly required.

Failure to follow these warnings could result in serious injury.

## MAXIMUM SAFE LOAD: 50KGŠ