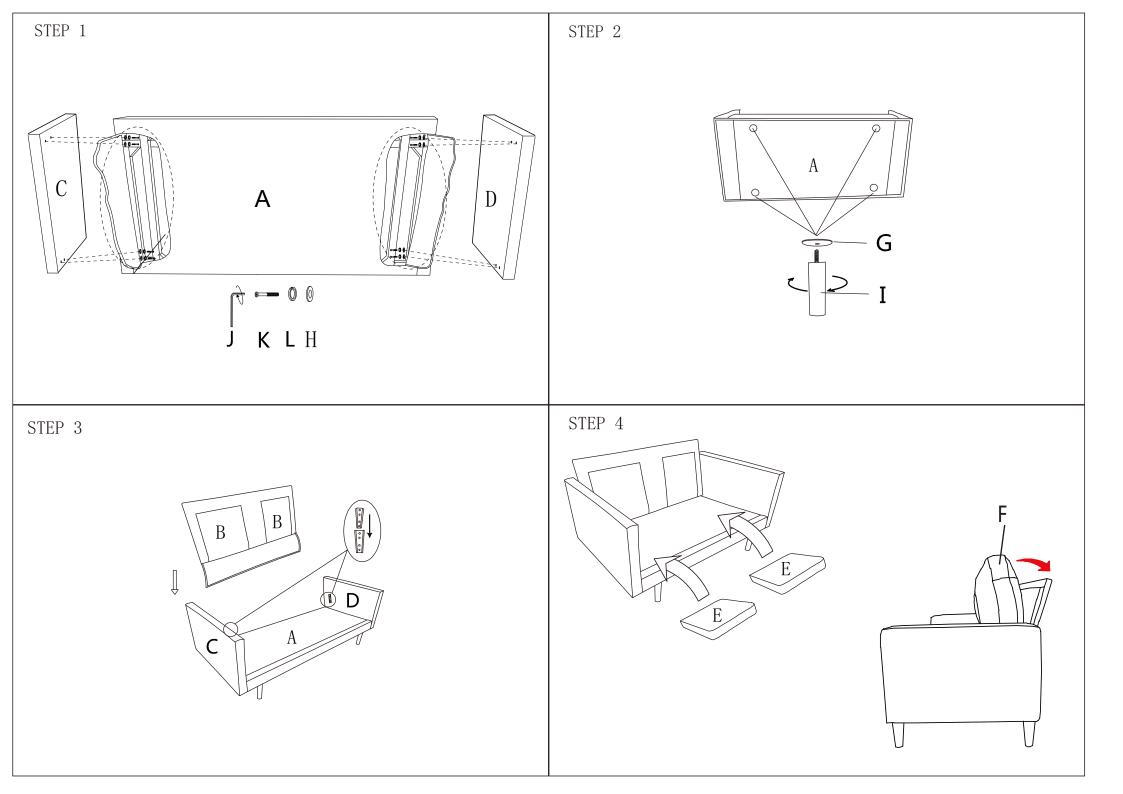

## Assembly Instructions 42953210 HARRISON 2 SEAT SOFA

**CARE INSTRUCTIONS:** Wipe clean with a soft damp cloth. Do not use abrasive material and solvents. Spot clean if needed. Store in a dry place. Check and tighten all parts regularly. For indoor and domestic use.