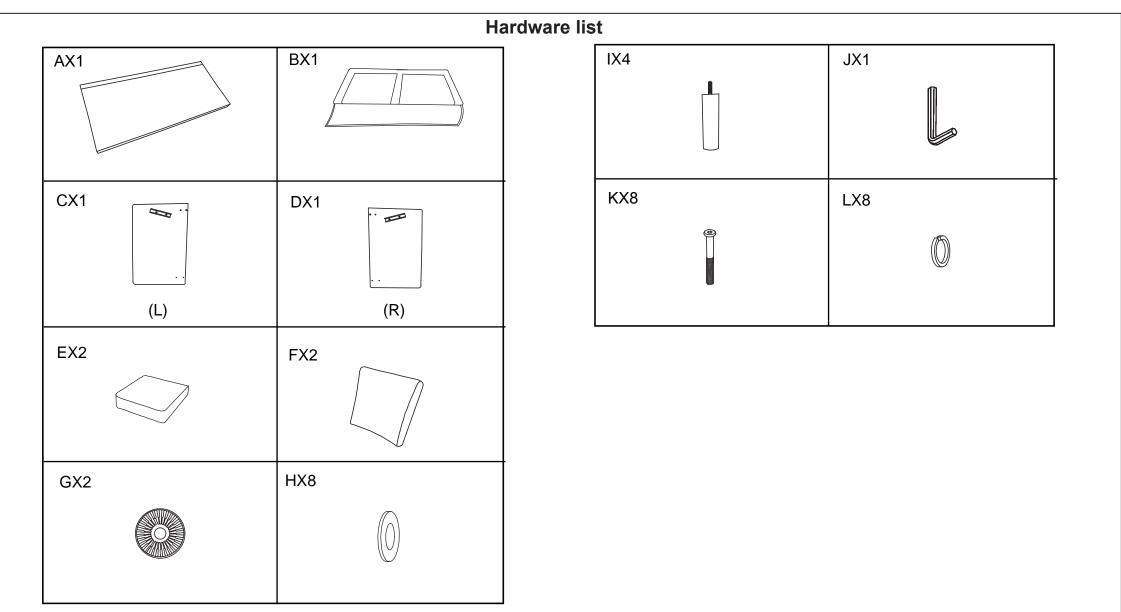

## Assembly Instructions 42953210 HARRISON 2 SEAT SOFA

**CARE INSTRUCTIONS:** Wipe clean with a soft damp cloth. Do not use abrasive material and solvents. Spot clean if needed. Store in a dry place. Check and tighten all parts regularly. For indoor and domestic use.