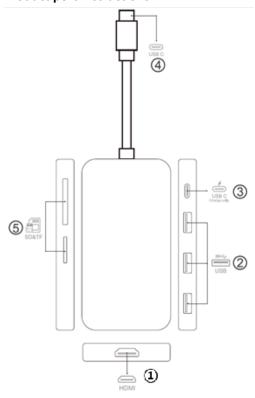

# **Product port instructions**

#### **Product Parameters**

1. HDMI

4K\*2K (3840\*2160), Downwards Compatible with 1080P, 720P etc.

2. USB Port \* 3

High speed USB, power supply up to 4.5W max

3. USB-C female port

20V@5A, Support max 100W power adaptor, Input only

4. USB-C Male:

Make sure that the host USB-C port on your device complies with the USB3.0/3.1Specificcation

5. SD/MicroSD card reader

Support multiple types of MicroSD and SD cards.