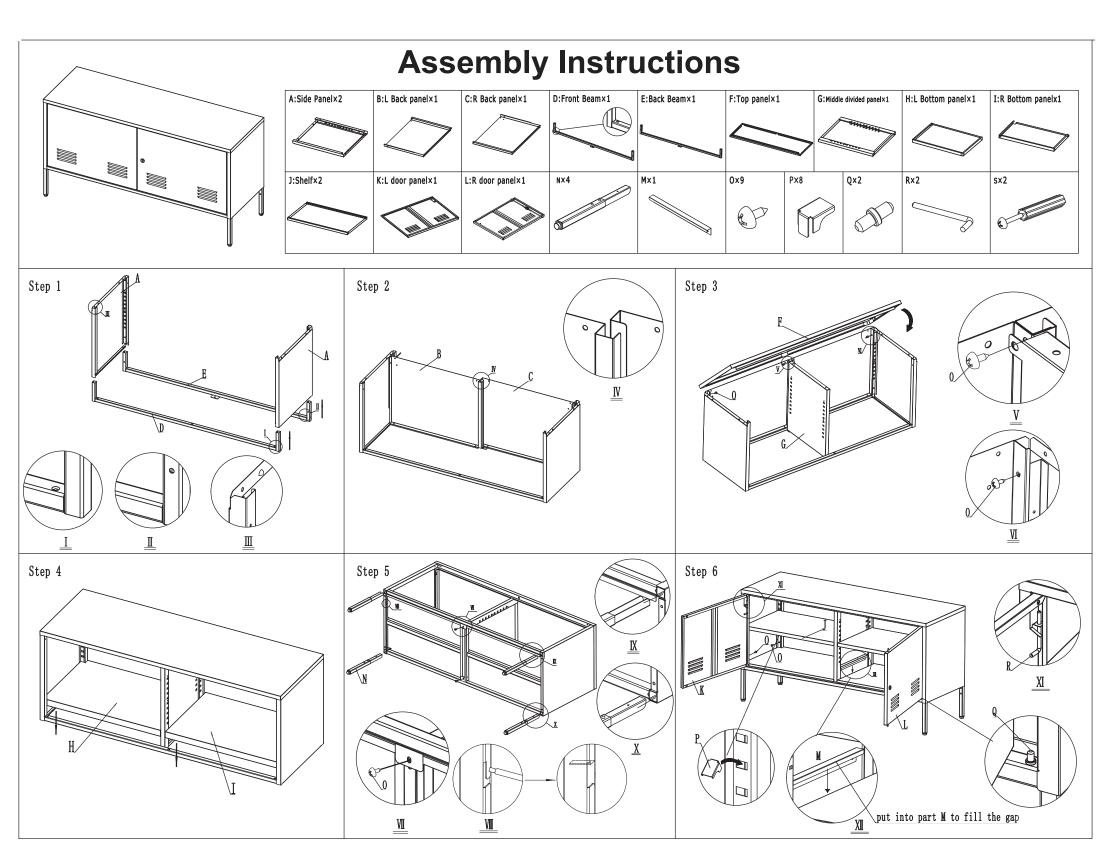

## CARE INSTRUCTIONS:

Ensure you have all parts before assembling. Put all part on soft surface such as a carpet when assembling. Wipe clean with a soft dry or damp cloth. Keep away from water and direct sunlight. For indoor and domestic use. Check and tighten all parts regularly.

## WARNINGS:

Do not stand or sit on the unit. Do not lean on the product. Do not drag the product. Use only on a flat surface. Do not use until all screws, bolts and knobs are firmly secured. This product contains small parts and sharp points, keep away from children and babies. Adult assembly required. Failure to follow these warnings could result in serious injury. **Max loading weight:** 15kg each shelf.20kg for top panel.