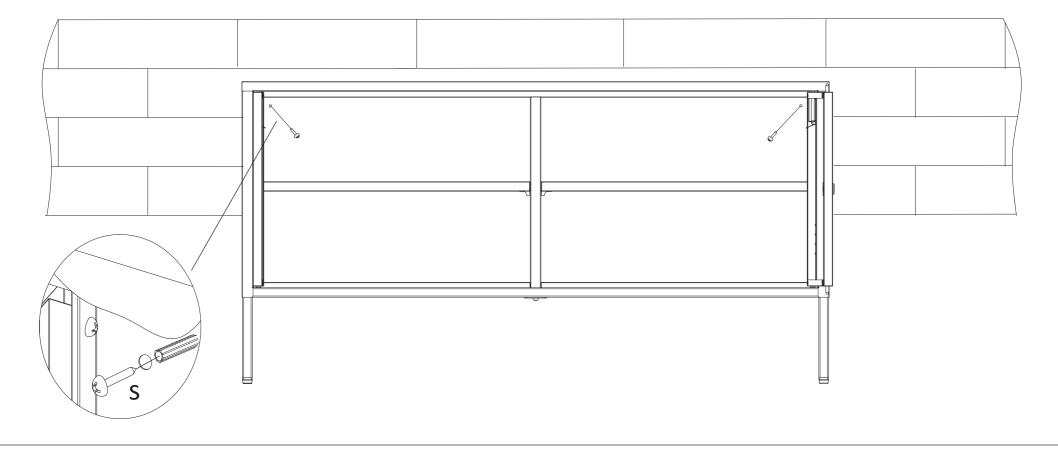

It is strongly recommended that this product is permanently fixed to the wall. Please seek

professional advice if you are in doubt of what fixing device to use.

Regularly check that anchors are securely maintained.

CAUTION: for your safety when attaching the anchor fixings, please note the following:

Check any electrical wires or plumbing inside the wall before drilling any holes

(if you are unsure please seek professional advice from a qualified tradesperson).