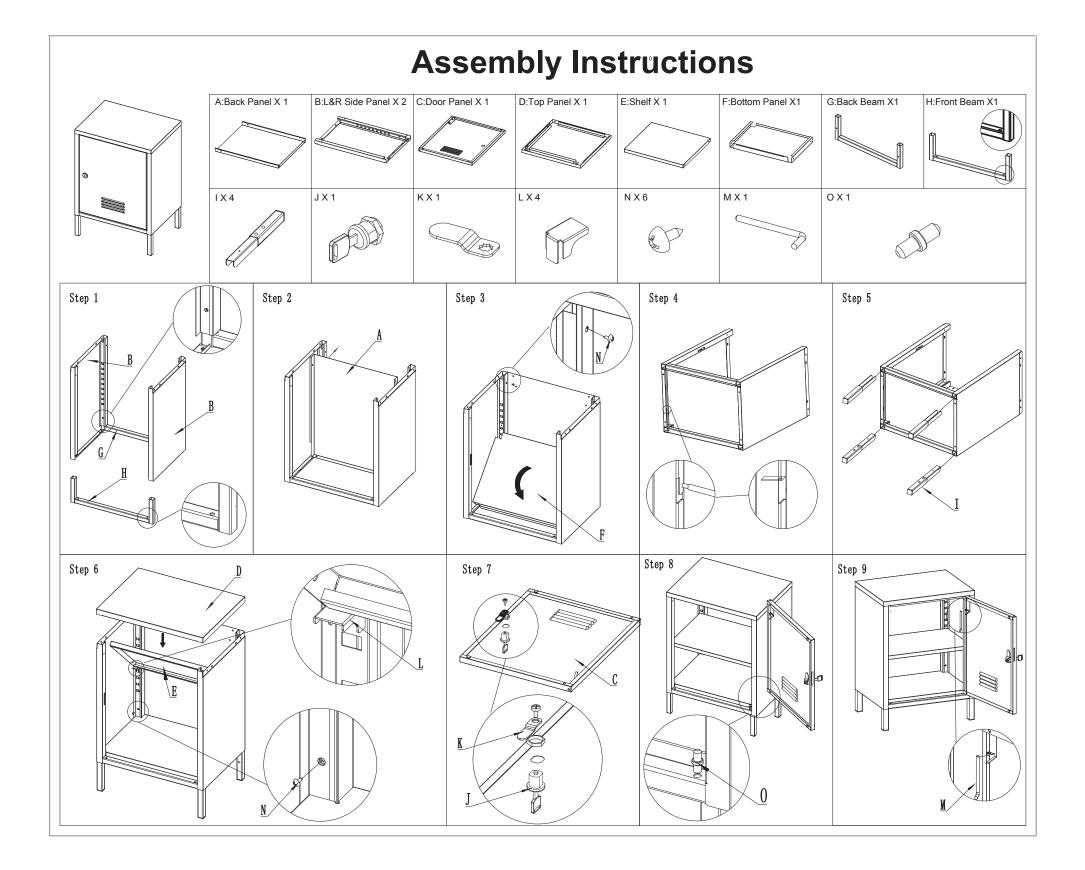

## **CARE INSTRUCTIONS:**

Ensure you have all parts before assembling. Put all part on soft surface such as a carpet when assembling. Wipe clean with a soft dry or damp cloth. Keep away from water and direct sunlight. For indoor and domestic use. Check and tighten all parts regularly.

## WARNINGS:

Do not stand or sit on the unit. Do not lean on the product. Do not drag the product. Use only on a flat surface. Do not use until all screws, bolts and knobs are firmly secured. This product contains small parts and sharp points, keep away from children and babies. Adult assembly required. Failure to follow these warnings could result in serious injury. **Max loading weight:** 10kg each shelf.