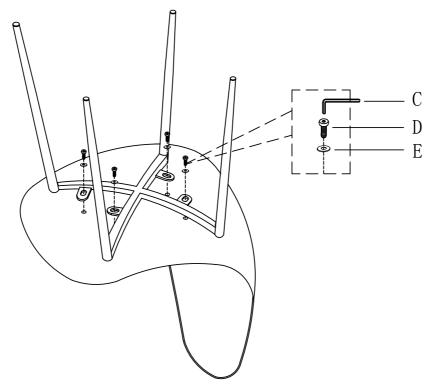

| AX1 | BX1 | CX1 | DX4     | EX4     |
|-----|-----|-----|---------|---------|
|     |     | 4#  | ₩6X16mm | ©<br>M6 |