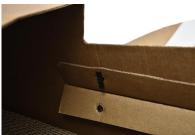

#### Step 4.

Stabilise the wings and fin by using black plastic buckle G as below. Press the plastic buckle firmly until you hear a "click" sound.

WARNING: Pet toy – Not intended for children.

It is the responsibility of the pet owner if this toy is suitable for their pet's style of play.