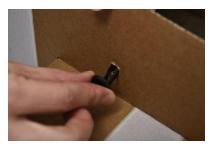

#### Step 4.

Stabilise the wings and fin by using black plastic buckle G as below. Press the plastic buckle firmly until you hear a "click" sound.

WARNING: Pet toy – Not intended for children.

It is the responsibility of the pet owner if this toy is suitable for their pet's style of play.