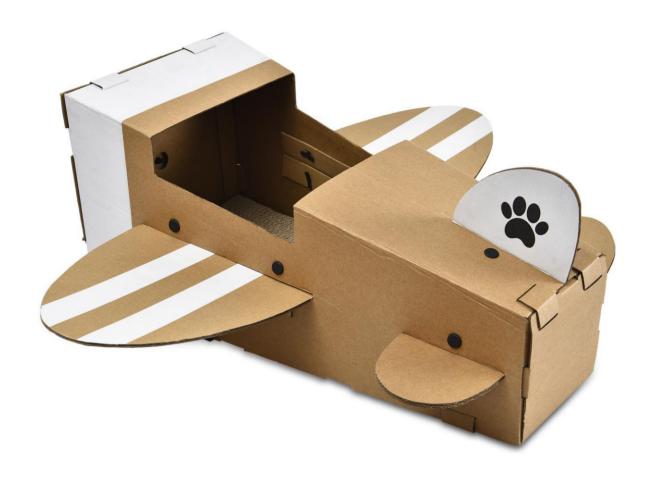

# anko

## **Cat Scratcher Box Plane**



### **Contents**



| A. Scratcher x 1 pc   | B. Long wing x 2pcs        | C. Fin x 1pc                  | D. Connector<br>(white) x 4 pcs | E. Connector<br>(brown) x 4 pcs |
|-----------------------|----------------------------|-------------------------------|---------------------------------|---------------------------------|
| F. Short wing x 2 pcs | G. Plastic buckle x 15 pcs | H. Fuselage<br>(bottom) x 1pc | I. Fuselage (top) x<br>1pc      |                                 |

#### **Assembly Instructions**

#### Step 1.

Put the scratcher A on the fuselage (bottom) H. Place the fuselage (top) I on fuselage(bottom) H.



Step 2.

Connect fuselage (H & I) with connector (white x 4 pcs & brown x 4pcs) as below images. Please fasten them firmly.



#### Step 3.

Insert those long wings