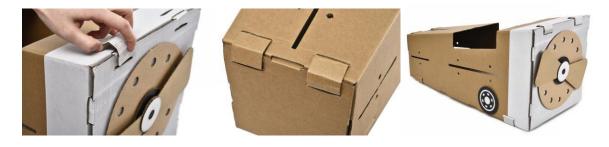

#### Step 1.

Put the scratcher A on the fuselage (bottom) H. Place the fuselage (top) I on fuselage(bottom) H.

Step 2.

Connect fuselage (H & I) with connector (white x 4 pcs & brown x 4pcs) as below images. Please fasten them firmly.

#### Step 4.

Stabilise the wings and fin by using black plastic buckle G as below. Press the plastic buckle firmly until you hear a "click" sound.

WARNING: Pet toy – Not intended for children.

It is the responsibility of the pet owner if this toy is suitable for their pet's style of play.