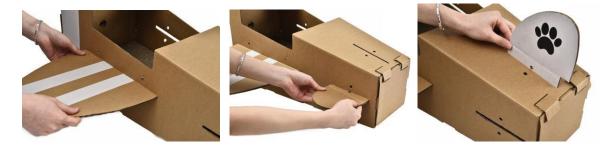

#### Step 3.

Insert those long wings and short wings into long slots and short slots respectively on both sides of fuselage I.Then, insert the fin C into the slot at the top as the third image below.