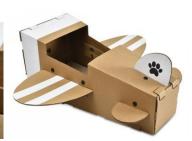

-----------|
| F. Short wing x 2 pcs | G. Plastic buckle x 15 pcs | H. Fuselage<br>(bottom) x 1pc | I. Fuselage (top) x<br>1pc      |                                 |

#### **Assembly Instructions**

#### Step 1.

Put the scratcher A on the fuselage (bottom) H. Place the fuselage (top) I on fuselage(bottom) H.



Step 2.

Connect fuselage (H & I) with connector (white x 4 pcs & brown x 4pcs) as below images. Please fasten them firmly.



#### Step 3.

Insert those long wings and short wings into long slots and short slots respectively on both sides of fuselage I.Then, insert the fin C into the slot at the top as the third image below.



#### Step 4.

Stabilise the wings and fin by using black plastic buckle G as below. Press the plastic buckle firmly until you hear a "click" sound.







WARNING: Pet toy – Not intended for children.

It is the responsibility of the pet owner if this toy is suitable for their pet's style of play.

No pet toy is indestructible and can be damaged during play.

For your pet's safety, inspect regularly and remove if damaged.

Always supervise your pet during play.