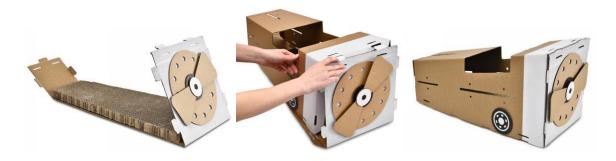

#### Step 1.

Put the scratcher A on the fuselage (bottom) H. Place the fuselage (top) I on fuselage(bottom) H.

Step 2.

Connect fuselage (H & I) with connector (white x 4 pcs & brown x 4pcs) as below images. Please fasten them firmly.

#### Step 3.

Insert those long wings and short wings into long slots and short slots respectively on both sides of fuselage I.Then, insert the fin C into the slot at the top as the third image below.