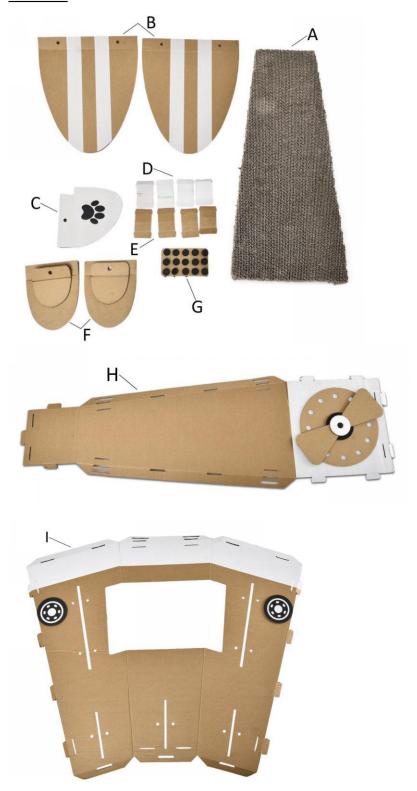

### **Contents**

| A. Scratcher x 1 pc   | B. Long wing x 2pcs        | C. Fin x 1pc                  | D. Connector<br>(white) x 4 pcs | E. Connector<br>(brown) x 4 pcs |
|-----------------------|----------------------------|-------------------------------|---------------------------------|---------------------------------|
| F. Short wing x 2 pcs | G. Plastic buckle x 15 pcs | H. Fuselage<br>(bottom) x 1pc | I. Fuselage (top) x<br>1pc      |                                 |