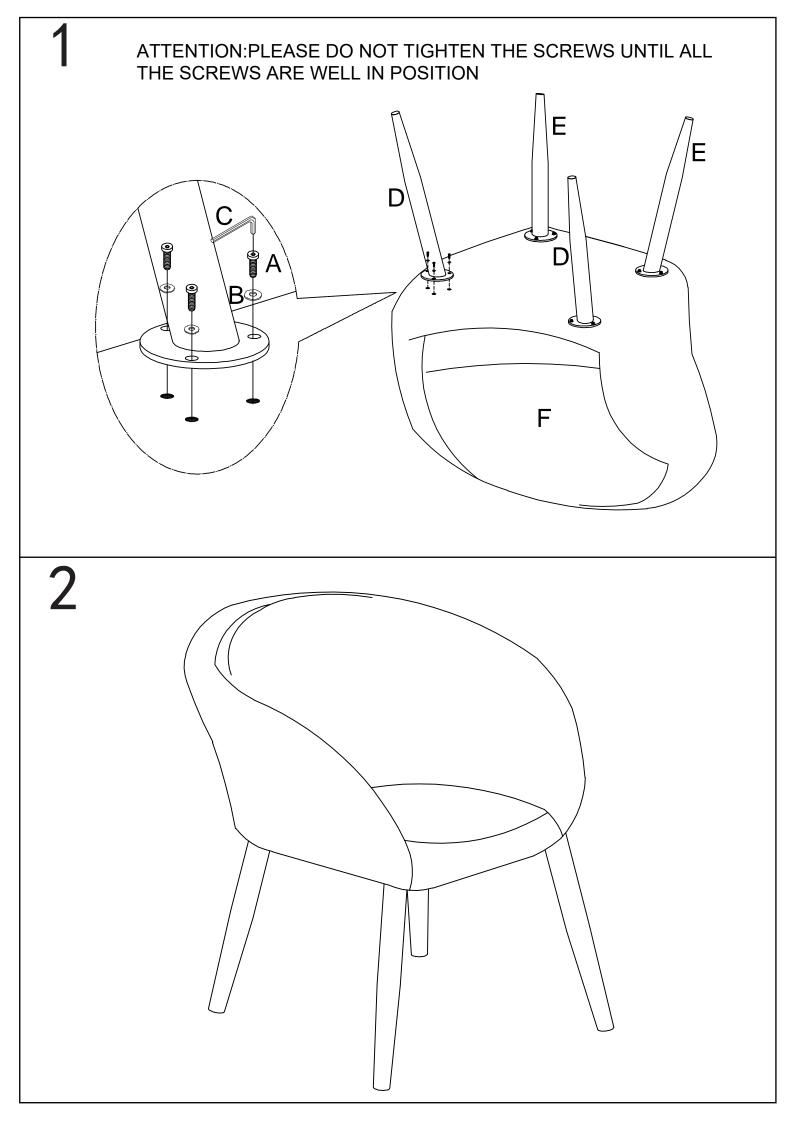

## **ASSEMBLY INSTRUCTIONS**

Occasional Chair / keycode No:42958833

PLEASE READ THE INSTRUCTIONS CAREFULLY.

## CARE INSTRUCTION:

1. BE SURE YOU HAVE ALL PARTS BEFORE YOU START ASSEMBLING.

2. ASSEMBLE ON A CLEAN SOFT CARPETED SURFACE TO AVOID SCRATCHING THE SURFACE OF THE UNIT. DO NOT KNOCK OR DRAG THE PRODUCT.