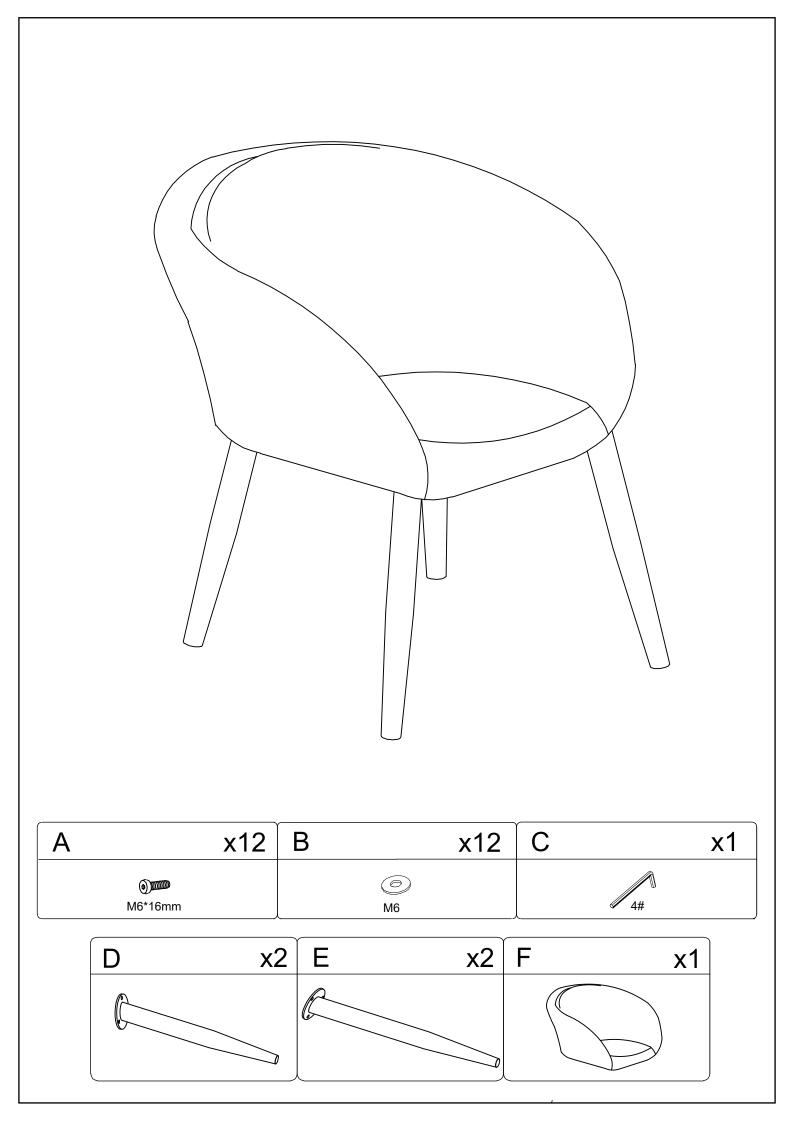

## **ASSEMBLY INSTRUCTIONS**

Occasional Chair / keycode No:42958833

PLEASE READ THE INSTRUCTIONS CAREFULLY.

## CARE INSTRUCTION:

1. BE SURE YOU HAVE ALL PARTS BEFORE YOU START ASSEMBLING.

2. ASSEMBLE ON A CLEAN SOFT CARPETED SURFACE TO AVOID SCRATCHING THE SURFACE OF THE UNIT. DO NOT KNOCK OR DRAG THE PRODUCT.