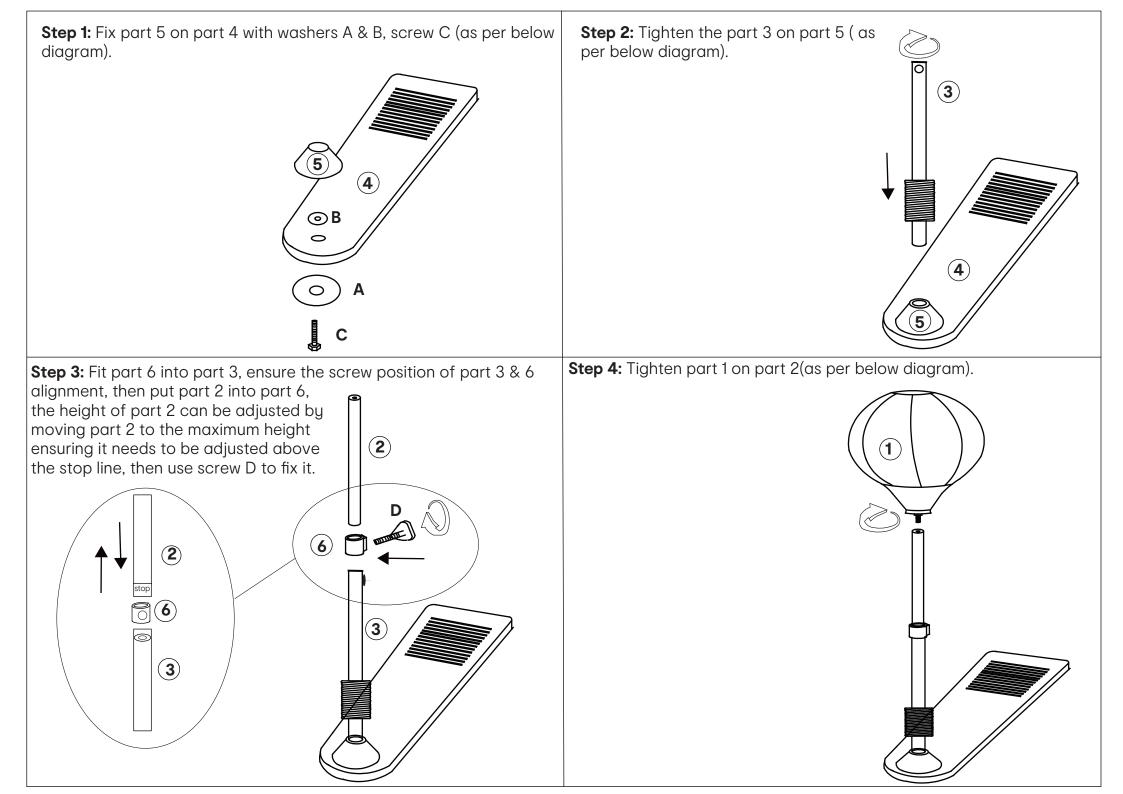

|
| Guuna                | С | M7 x 35mm | 1 pc |                                                            |
| manufact.)           | D | W24xH20mm | 1 pc |                                                            |
| 5                    | E | Tool      | 1 pc |                                                            |
|                      | F | Tool      | 1 pc | 6 <b>1</b>                                                 |
| 1 1 pc 2 1 pc 3 1 pc |   |           |      | 3                                                          |
| 4 1 pc 5 1 pc 6 1 pc |   |           |      | 5 A                                                        |
|                      | ı | , 1       |      | C Don't tighten the screws until the assembly is complete. |