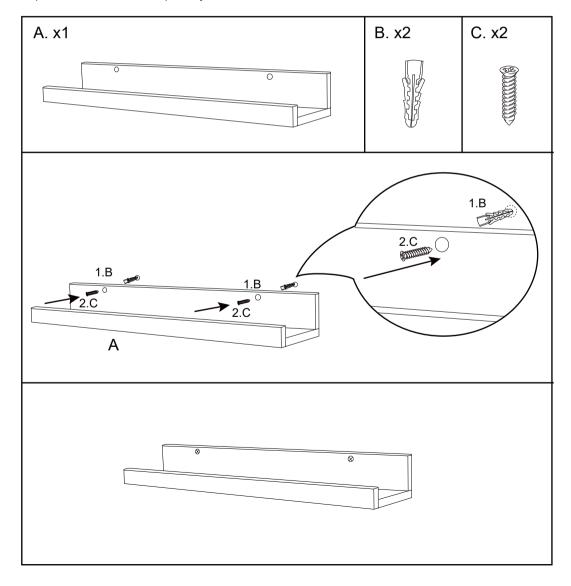

## 42963721 OAK LOOK PICTURE RAIL 1M

Please read instructions carefully. Be sure you have all parts before you begin to assemble. Assemble furniture on a clean, flat surface such as carpet to avoid scratching.