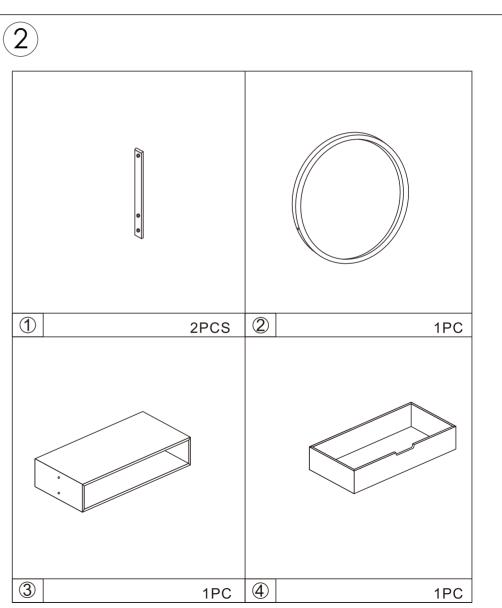

|     |     | Α | Ø6x22mm | 4PCS |  |
|-----|-----|---|---------|------|--|
|     | 0   | В |         | 2PCS |  |
|     |     | С |         | 1PC  |  |
|     |     | D | Ø6x27mm | 2PCS |  |
| (3) | 2 3 |   |         |      |  |