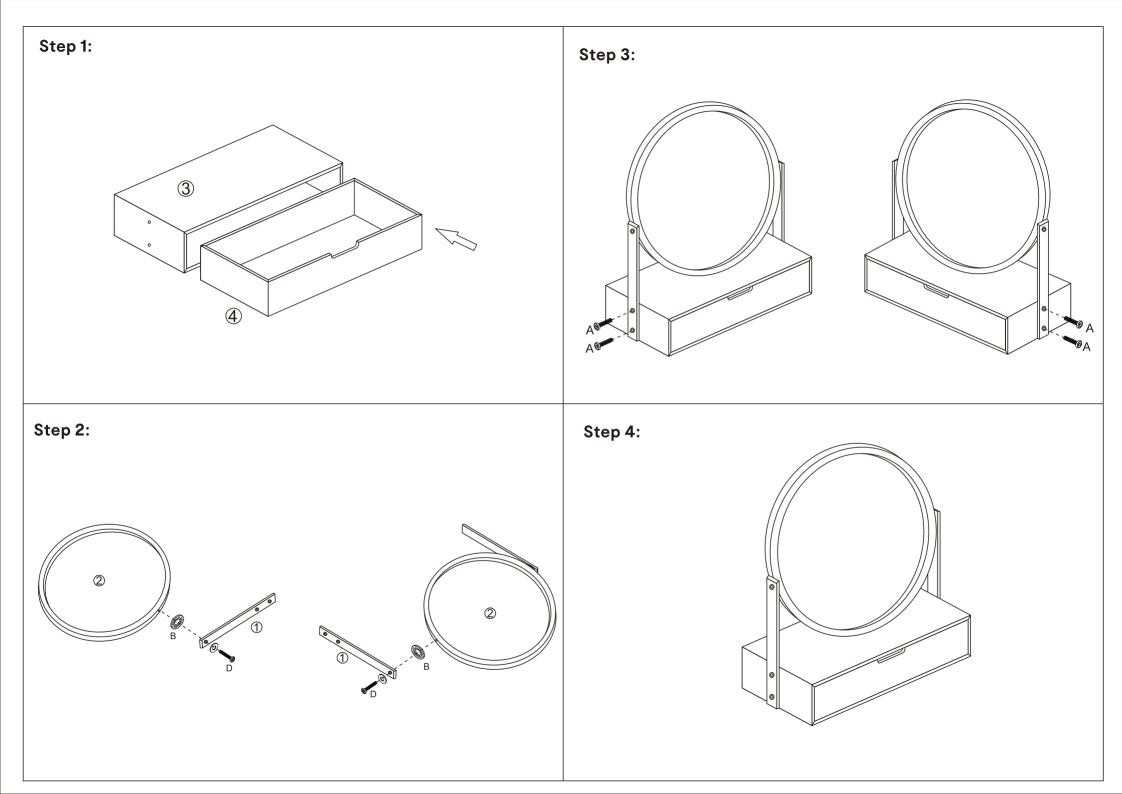

structions 42963738 TABLE MIRROR WITH STORAGE

## **CARE INSTRUCTIONS:**

WIPE CLEAN WITH A DRY CLOTH. DO NOT USE ABRASIVE MATERIALS AND SOLVENTS. CHECK AND TIGHTEN ALL PARTS REGULARLY.
KEEP AWAY FROM WATER AND DIRECT SUNLIGHT. DO NOT PLACE HOT ITEMS SUCH AS COFFEE CUPS DIRECTLY ON THE SURFACE. STORE IN A DRY PLACE. FOR INDOOR AND DOMESTIC USE ONLY

## **WARNING:**

DO NOT STAND OR SIT ON THIS ITEM. DO NOT USE UNTIL ALL SCREWS ARE FIRMLY SECURED. USE ONLY ON A FLAT SURFACE. ADULT ASSEMBLY REQUIRED. FAILURE TO FOLLOW THESE WARNINGS COULD RESULT IN SERIOUS INJURY

|     |     | Α | Ø6x22mm | 4PCS |  |
|-----|-----|---|---------|------|--|
|     | 0   | В |         | 2PCS |  |
|     |     | С |         | 1PC  |  |
|     |     | D | Ø6x27mm | 2PCS |  |
| (3) | 2 3 |   |         |      |  |