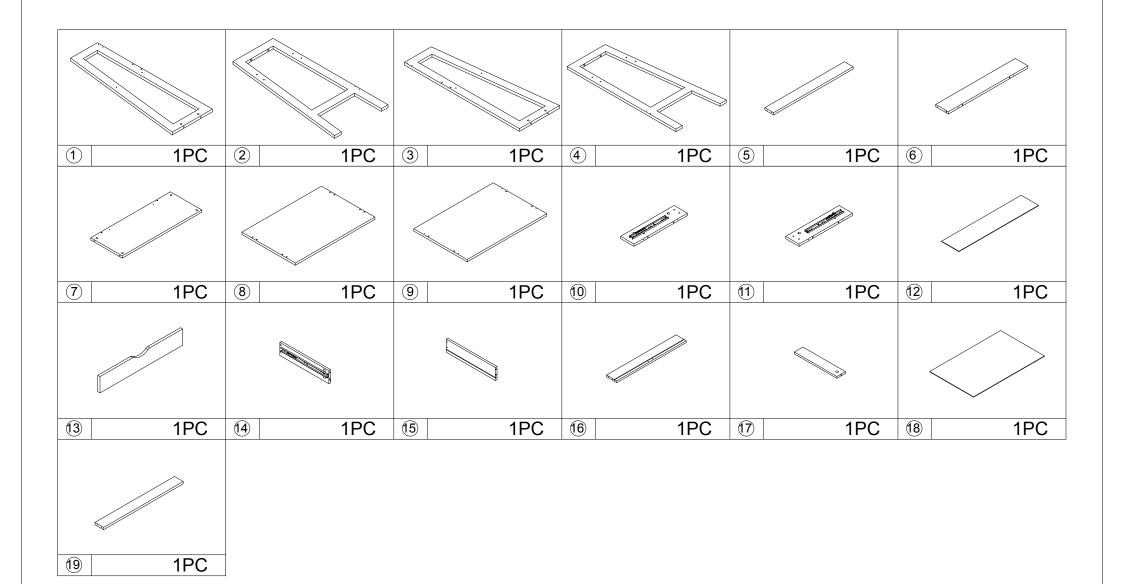

AGE CONTAINS SMALL PARTS AND SHARP POINTS. ADULT ASSEMBLY REQUIRED. A MILD ODOUR MAY BE PRESENT WHEN FIRST OPENING THIS CARTON. SIMPLY ALLOW TO AIR OUTSIDE AND THIS WILL FADE.

MAXIMUM SAFE LOAD: 3KG FOR TOP SHELF,25KG FOR DESK TOP,5KG FOR DRAWER.

## **Hardware List**

|   | а | 6x25mm  | 9pcs  |
|---|---|---------|-------|
| 2 | b | 10x12mm | 9pcs  |
|   | С | 6x30mm  | 10pcs |

|          | d | 4x35mm | 12pcs |
|----------|---|--------|-------|
| •        | е |        | 4pcs  |
| <b>8</b> | f |        | 4pcs  |

| <b>S</b> | g | 2x16mm  | 8pcs  |
|----------|---|---------|-------|
|          | h | 5x50mm  | 16pcs |
| <b>Q</b> | i | 10x10mm | 16pcs |

|   | j | 6x55mm | 4pcs  |
|---|---|--------|-------|
| 9 | k | 9x10mm | 4pcs  |
| ~ | I | 6x20mm | 8pcs  |
| 0 | m |        | 20pcs |