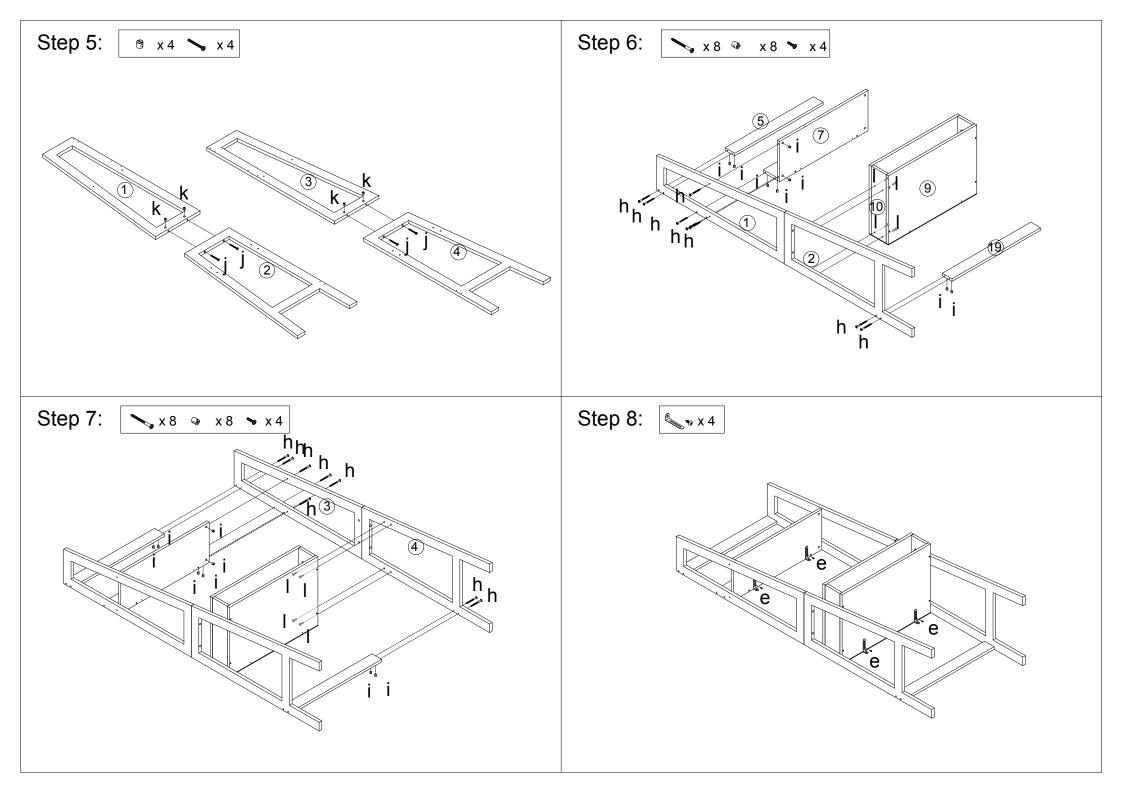

CONTAINS SMALL PARTS AND SHARP POINTS. ADULT ASSEMBLY REQUIRED. A MILD ODOUR MAY BE PRESENT WHEN FIRST OPENING THIS CARTON. SIMPLY ALLOW TO AIR OUTSIDE AND THIS WILL FADE.

MAXIMUM SAFE LOAD: 3KG FOR TOP SHELF,25KG FOR DESK TOP,5KG FOR DRAWER.

## **Hardware List**

|   | а | 6x25mm  | 9pcs  |
|---|---|---------|-------|
| 2 | b | 10x12mm | 9pcs  |
|   | С | 6x30mm  | 10pcs |

|          | d | 4x35mm | 12pcs |
|----------|---|--------|-------|
| •        | е |        | 4pcs  |
| <b>8</b> | f |        | 4pcs  |

| <b>S</b> | g | 2x16mm  | 8pcs  |
|----------|---|---------|-------|
|          | h | 5x50mm  | 16pcs |
| <b>Q</b> | i | 10x10mm | 16pcs |

|   | j | 6x55mm | 4pcs  |
|---|---|--------|-------|
| 9 | k | 9x10mm | 4pcs  |
| ~ | I | 6x20mm | 8pcs  |
| 0 | m |        | 20pcs |