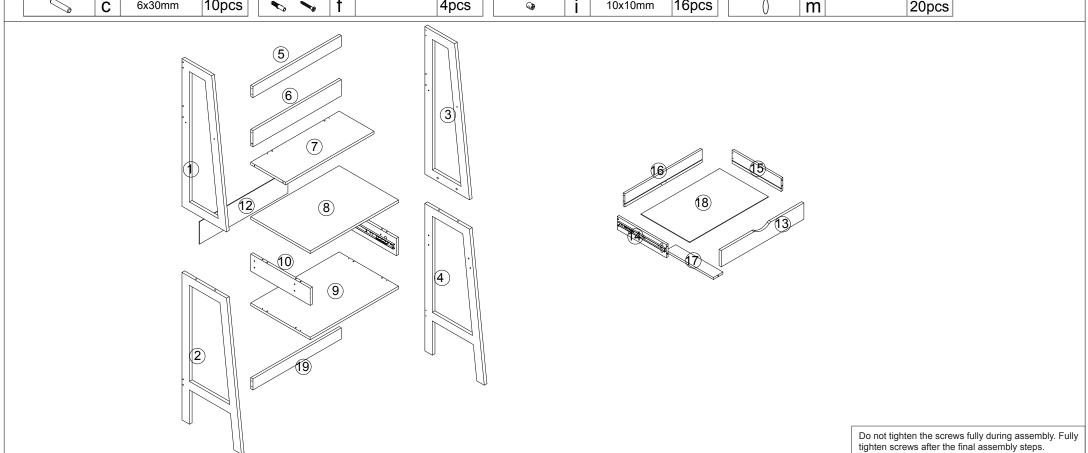

## **Hardware List**

|   | а | 6x25mm  | 9pcs  |
|---|---|---------|-------|
| 2 | b | 10x12mm | 9pcs  |
|   | С | 6x30mm  | 10pcs |

|          | d | 4x35mm | 12pcs |
|----------|---|--------|-------|
| •        | е |        | 4pcs  |
| <b>8</b> | f |        | 4pcs  |

| <b>S</b> | g | 2x16mm  | 8pcs  |
|----------|---|---------|-------|
|          | h | 5x50mm  | 16pcs |
| <b>Q</b> | i | 10x10mm | 16pcs |

|   | j | 6x55mm | 4pcs  |
|---|---|--------|-------|
| 9 | k | 9x10mm | 4pcs  |
| ~ | I | 6x20mm | 8pcs  |
| 0 | m |        | 20pcs |