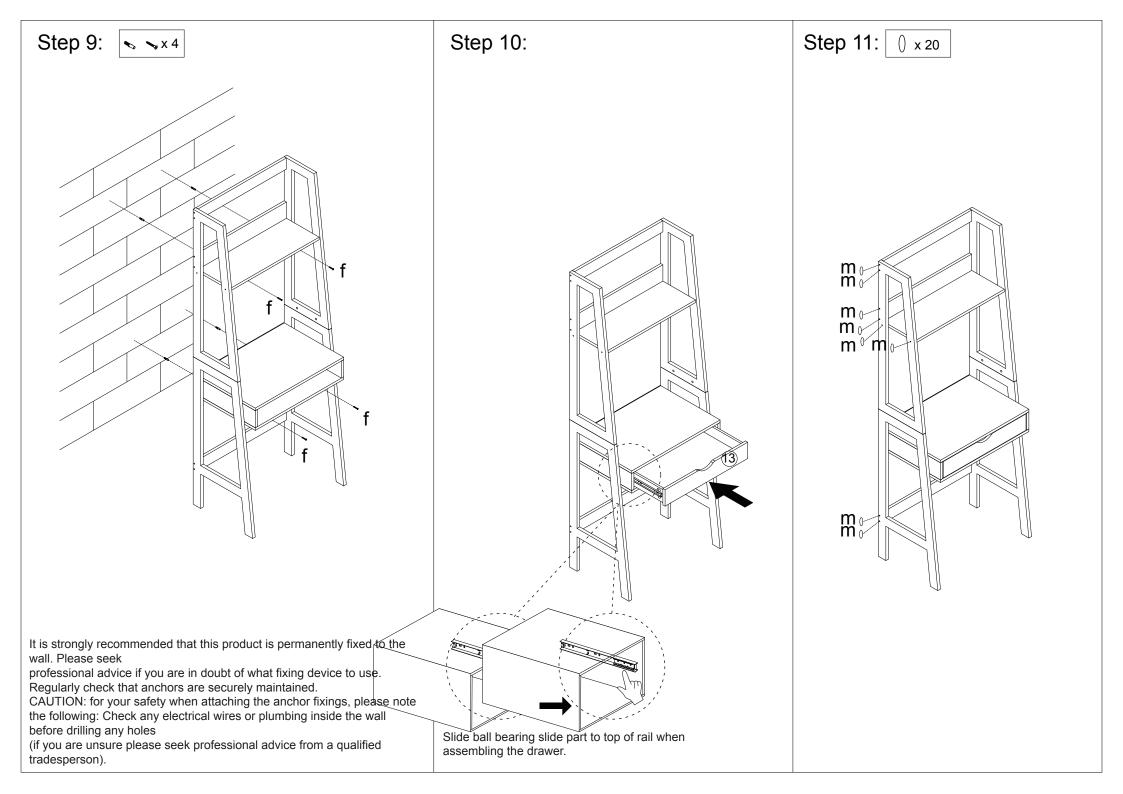

NTAINS SMALL PARTS AND SHARP POINTS. ADULT ASSEMBLY REQUIRED. A MILD ODOUR MAY BE PRESENT WHEN FIRST OPENING THIS CARTON. SIMPLY ALLOW TO AIR OUTSIDE AND THIS WILL FADE.

MAXIMUM SAFE LOAD: 3KG FOR TOP SHELF,25KG FOR DESK TOP,5KG FOR DRAWER.

## **Hardware List**

|   | а | 6x25mm  | 9pcs  |
|---|---|---------|-------|
| 2 | b | 10x12mm | 9pcs  |
|   | С | 6x30mm  | 10pcs |

|          | d | 4x35mm | 12pcs |
|----------|---|--------|-------|
| •        | е |        | 4pcs  |
| <b>8</b> | f |        | 4pcs  |

| <b>S</b> | g | 2x16mm  | 8pcs  |
|----------|---|---------|-------|
|          | h | 5x50mm  | 16pcs |
| <b>Q</b> | i | 10x10mm | 16pcs |

|   | j | 6x55mm | 4pcs  |
|---|---|--------|-------|
| 9 | k | 9x10mm | 4pcs  |
| ~ | I | 6x20mm | 8pcs  |
| 0 | m |        | 20pcs |