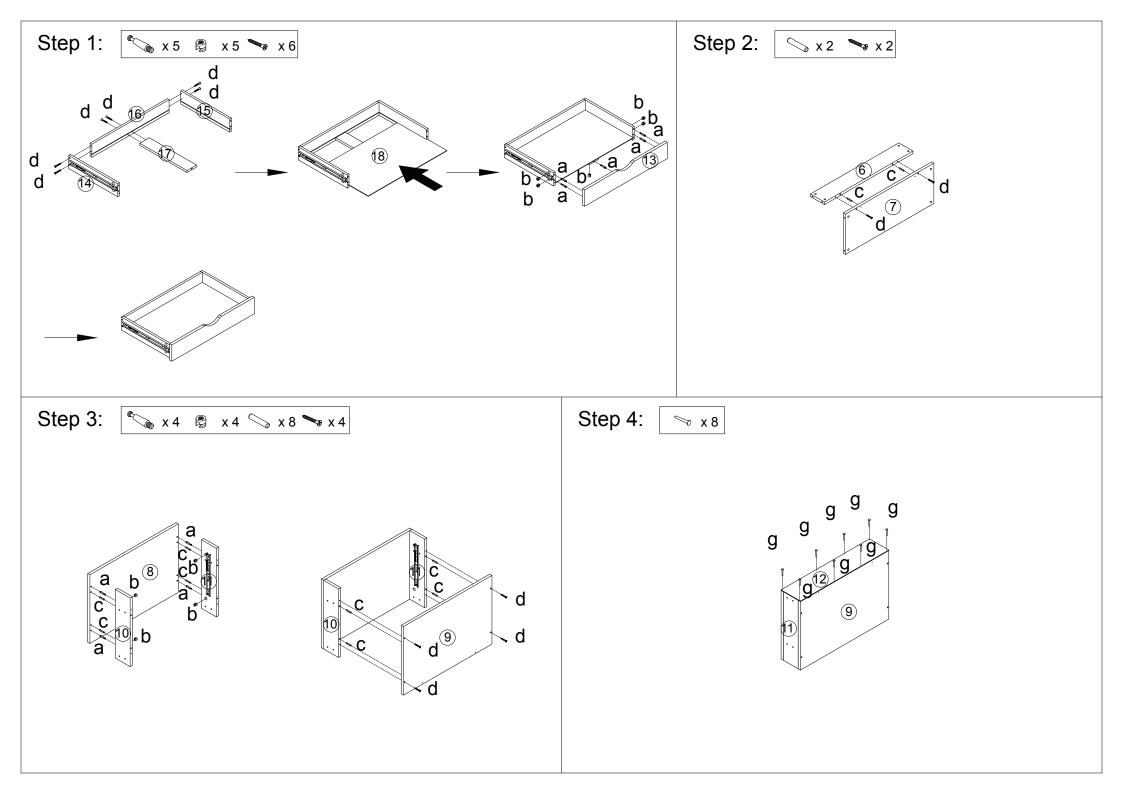

E CONTAINS SMALL PARTS AND SHARP POINTS. ADULT ASSEMBLY REQUIRED. A MILD ODOUR MAY BE PRESENT WHEN FIRST OPENING THIS CARTON. SIMPLY ALLOW TO AIR OUTSIDE AND THIS WILL FADE.

MAXIMUM SAFE LOAD: 3KG FOR TOP SHELF,25KG FOR DESK TOP,5KG FOR DRAWER.

## **Hardware List**

|   | а | 6x25mm  | 9pcs  |
|---|---|---------|-------|
| 2 | b | 10x12mm | 9pcs  |
|   | С | 6x30mm  | 10pcs |

|          | d | 4x35mm | 12pcs |
|----------|---|--------|-------|
| •        | е |        | 4pcs  |
| <b>8</b> | f |        | 4pcs  |

| <b>S</b> | g | 2x16mm  | 8pcs  |
|----------|---|---------|-------|
|          | h | 5x50mm  | 16pcs |
| <b>Q</b> | i | 10x10mm | 16pcs |

|   | j | 6x55mm | 4pcs  |
|---|---|--------|-------|
| 9 | k | 9x10mm | 4pcs  |
| ~ | I | 6x20mm | 8pcs  |
| 0 | m |        | 20pcs |