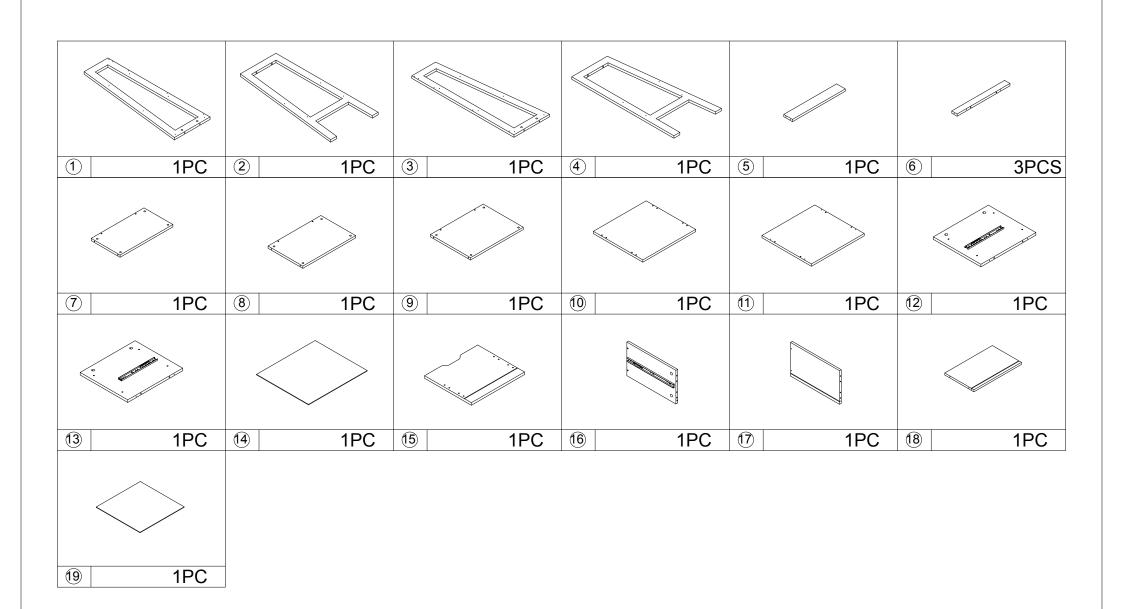

LEAN, DRY AND SMOOTH SURFACE. WIPE CLEAN WITH A SOFT DAMP CLOTH. NEVER USE SCOURERS, ABRASIVES OR CHEMICAL SOLVENTS. CHECK AND TIGHTEN ALL PARTS REGULARLY. KEEP AWAY FROM MOISTURE AND DIRECT SUNLIGHT. STORE IN A DRY PLACE. FOR INDOOR AND DOMESTIC USE. WARNINGS:

DO NOT STAND, SIT OR LEAN ON THIS UNIT. DO NOT USE THIS UNIT AS A STEP LADDER. ENSURE THIS UNIT IS USED ONLY ON A FLAT SURFACE.DO NOT USE THIS UNIT UNLESS ALL BOLTS AND SCREWS ARE FIRMLY SECURED. KEEP AWAY FROM CHILDREN AND BABIES. THIS PACKAGE CONTAINS SMALL PARTS AND SHARP POINTS. ADULT ASSEMBLY REQUIRED. A MILD ODOUR MAY BE PRESENT WHEN FIRST OPENING THIS CARTON. SIMPLY ALLOW TO AIR OUTSIDE AND THIS WILL FADE. MAXIMUM SAFE LOAD: 3KG FOR TOP SHELF,5KG FOR SECOND SHELF,8KG FOR THIRD SHELF, 10KG FOR FOURTH SHELF,5KG FOR DRAWER.