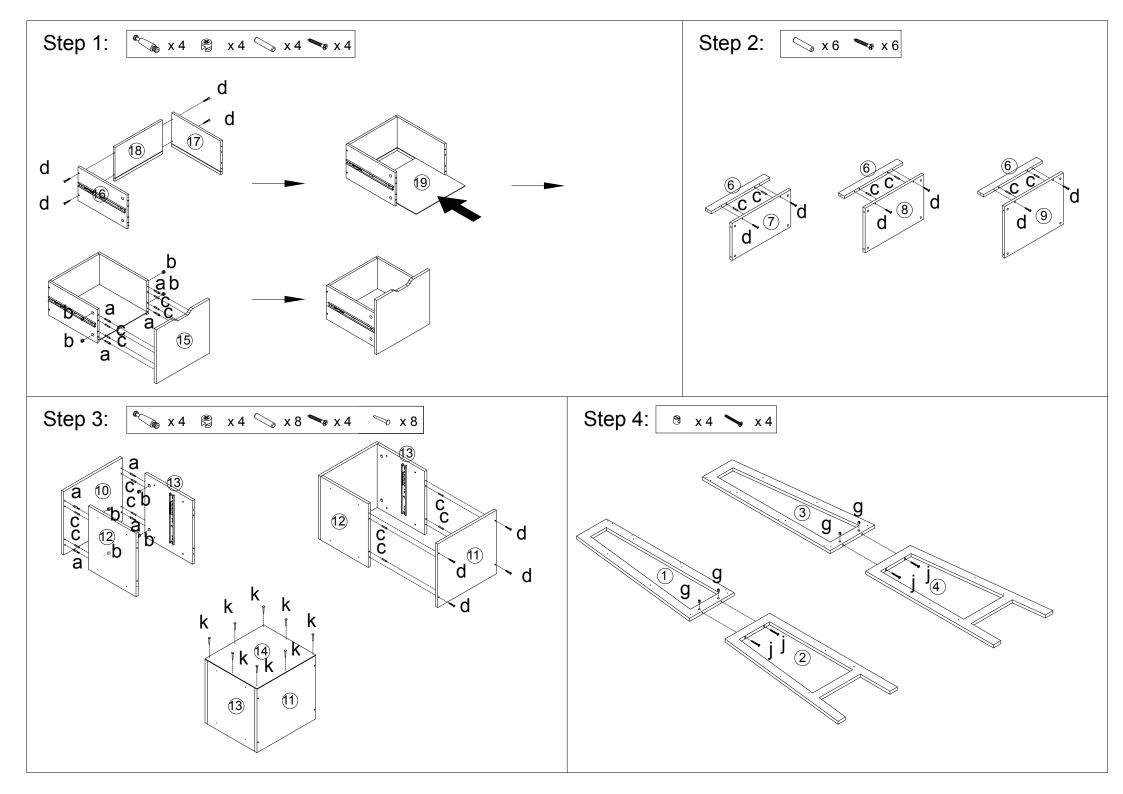

AN, DRY AND SMOOTH SURFACE. WIPE CLEAN WITH A SOFT DAMP CLOTH. NEVER USE SCOURERS, ABRASIVES OR CHEMICAL SOLVENTS. CHECK AND TIGHTEN ALL PARTS REGULARLY. KEEP AWAY FROM MOISTURE AND DIRECT SUNLIGHT. STORE IN A DRY PLACE. FOR INDOOR AND DOMESTIC USE. WARNINGS:

DO NOT STAND, SIT OR LEAN ON THIS UNIT. DO NOT USE THIS UNIT AS A STEP LADDER. ENSURE THIS UNIT IS USED ONLY ON A FLAT SURFACE.DO NOT USE THIS UNIT UNLESS ALL BOLTS AND SCREWS ARE FIRMLY SECURED. KEEP AWAY FROM CHILDREN AND BABIES. THIS PACKAGE CONTAINS SMALL PARTS AND SHARP POINTS. ADULT ASSEMBLY REQUIRED. A MILD ODOUR MAY BE PRESENT WHEN FIRST OPENING THIS CARTON. SIMPLY ALLOW TO AIR OUTSIDE AND THIS WILL FADE. MAXIMUM SAFE LOAD: 3KG FOR TOP SHELF,5KG FOR SECOND SHELF,8KG FOR THIRD SHELF, 10KG FOR FOURTH SHELF,5KG FOR DRAWER.