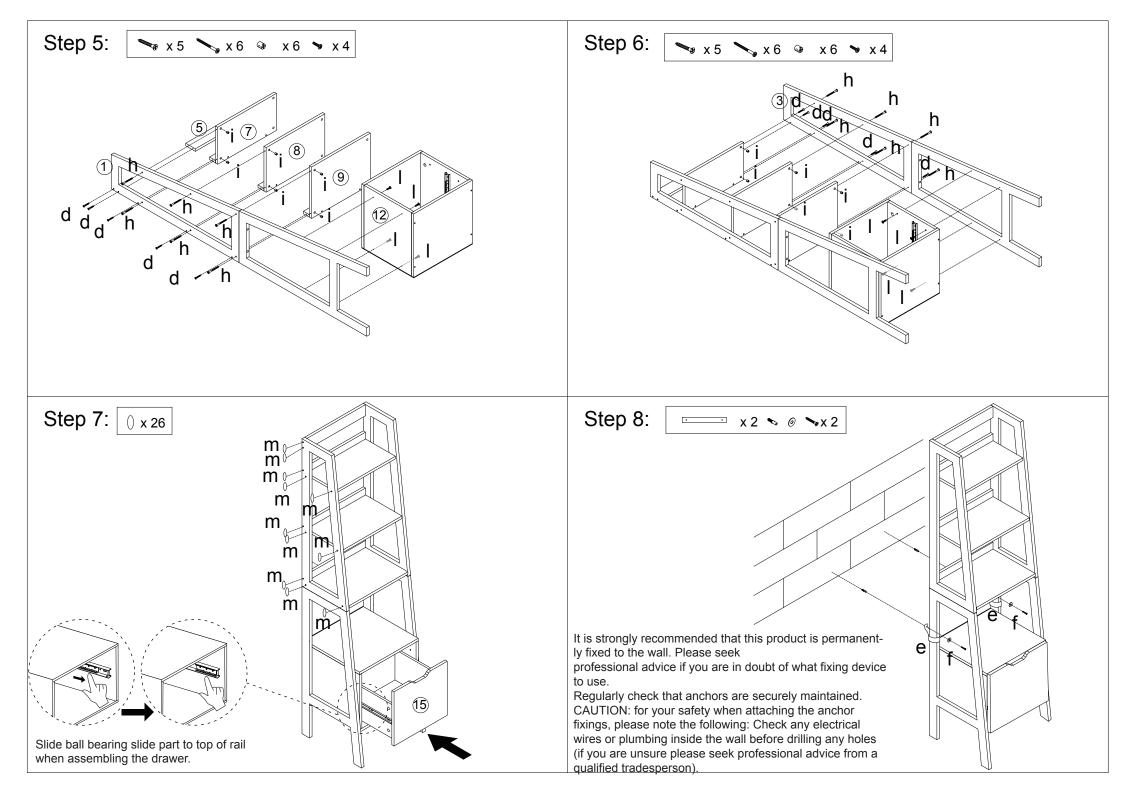

, DRY AND SMOOTH SURFACE. WIPE CLEAN WITH A SOFT DAMP CLOTH. NEVER USE SCOURERS, ABRASIVES OR CHEMICAL SOLVENTS. CHECK AND TIGHTEN ALL PARTS REGULARLY. KEEP AWAY FROM MOISTURE AND DIRECT SUNLIGHT. STORE IN A DRY PLACE. FOR INDOOR AND DOMESTIC USE. WARNINGS:

DO NOT STAND, SIT OR LEAN ON THIS UNIT. DO NOT USE THIS UNIT AS A STEP LADDER. ENSURE THIS UNIT IS USED ONLY ON A FLAT SURFACE.DO NOT USE THIS UNIT UNLESS ALL BOLTS AND SCREWS ARE FIRMLY SECURED. KEEP AWAY FROM CHILDREN AND BABIES. THIS PACKAGE CONTAINS SMALL PARTS AND SHARP POINTS. ADULT ASSEMBLY REQUIRED. A MILD ODOUR MAY BE PRESENT WHEN FIRST OPENING THIS CARTON. SIMPLY ALLOW TO AIR OUTSIDE AND THIS WILL FADE. MAXIMUM SAFE LOAD: 3KG FOR TOP SHELF,5KG FOR SECOND SHELF,8KG FOR THIRD SHELF, 10KG FOR FOURTH SHELF,5KG FOR DRAWER.