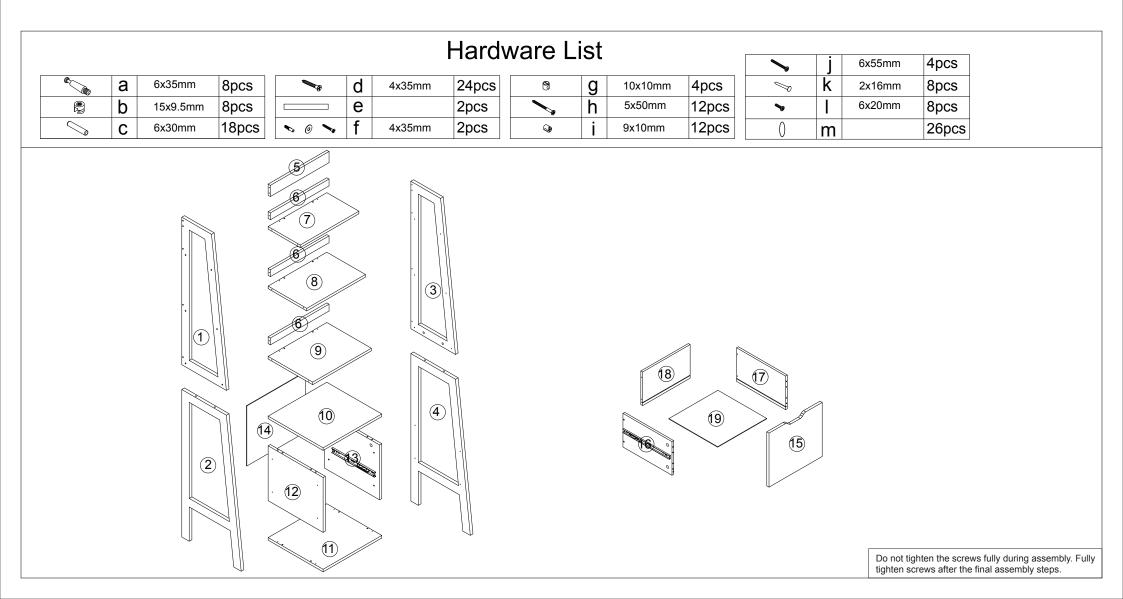

CLEAN, DRY AND SMOOTH SURFACE. WIPE CLEAN WITH A SOFT DAMP CLOTH. NEVER USE SCOURERS, ABRASIVES OR CHEMICAL SOLVENTS. CHECK AND TIGHTEN ALL PARTS REGULARLY. KEEP AWAY FROM MOISTURE AND DIRECT SUNLIGHT. STORE IN A DRY PLACE. FOR INDOOR AND DOMESTIC USE. WARNINGS:

DO NOT STAND, SIT OR LEAN ON THIS UNIT. DO NOT USE THIS UNIT AS A STEP LADDER. ENSURE THIS UNIT IS USED ONLY ON A FLAT SURFACE.DO NOT USE THIS UNIT UNLESS ALL BOLTS AND SCREWS ARE FIRMLY SECURED. KEEP AWAY FROM CHILDREN AND BABIES. THIS PACKAGE CONTAINS SMALL PARTS AND SHARP POINTS. ADULT ASSEMBLY REQUIRED. A MILD ODOUR MAY BE PRESENT WHEN FIRST OPENING THIS CARTON. SIMPLY ALLOW TO AIR OUTSIDE AND THIS WILL FADE. MAXIMUM SAFE LOAD: 3KG FOR TOP SHELF,5KG FOR SECOND SHELF,8KG FOR THIRD SHELF, 10KG FOR FOURTH SHELF,5KG FOR DRAWER.