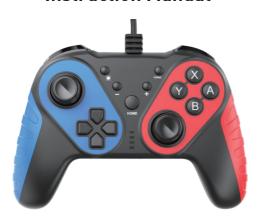

# anko

## Instruction Manual



42967248 Wired Gaming Controller For Switch



1: Press the POWER to wake-up the Nintendo Switch gaming console;

Switch Gamepad Mode Connect For Nintendo Switch Console

- 2: Connect gamepad to USB port on Nintendo Switch game console charging dock, the LED1,2,3,4 flashes together waiting for paring.
- 3: After Nintendo Switch console recognized the controller and connect well, the LED1 will be long light.
- 4: If LED light is still off after go through all the above steps, try to open Pro Controller Wired Communication in setting.





## Vibration Adjustment

Only For Nintendo Switch Console

There are 3 levels of vibration intensity:weak,moderate and strong.

Step 1: Please make sure you connect the controller to the Nintendo Switch console well.

Step 2: Press 4 buttons (L,ZL,R and