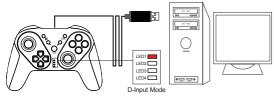

### D-Input Mode

Connect For Windows XP/7/8/10 System

Connect gamepad to PC computer, after the system recognize the game controller, then you can use the game controller to play games.

If you want to have vibration during playing games, please visit below to download and install the software.