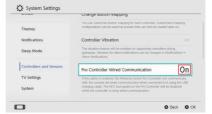

## Instruction Manual

42967248 Wired Gaming Controller For Switch

1: Press the POWER to wake-up the Nintendo Switch gaming console;

Switch Gamepad Mode Connect For Nintendo Switch Console

- 2: Connect gamepad to USB port on Nintendo Switch game console charging dock, the LED1,2,3,4 flashes together waiting for paring.
- 3: After Nintendo Switch console recognized the controller and connect well, the LED1 will be long light.
- 4: If LED light is still off after go through all the above steps, try to open Pro Controller Wired Communication in setting.