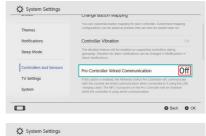

## Instruction Manual

42967248 Wired Gaming Controller For Switch

1: Press the POWER to wake-up the Nintendo Switch gaming console;

Switch Gamepad Mode Connect For Nintendo Switch Console

- 2: Connect gamepad to USB port on Nintendo Switch game console charging dock, the LED1,2,3,4 flashes together waiting for paring.
- 3: After Nintendo Switch console recognized the controller and connect well, the LED1 will be long light.
- 4: If LED light is still off after go through all the above steps, try to open Pro Controller Wired Communication in setting.