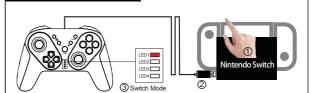

## Instruction Manual

42967248 Wired Gaming Controller For Switch

1: Press the POWER to wake-up the Nintendo Switch gaming console;

Switch Gamepad Mode Connect For Nintendo Switch Console

- 2: Connect gamepad to USB port on Nintendo Switch game console charging dock, the LED1,2,3,4 flashes together waiting for paring.
- 3: After Nintendo Switch console recognized the controller and connect well, the LED1 will be long light.
- 4: If LED light is still off after go through all the above steps, try to open Pro Controller Wired Communication in setting.