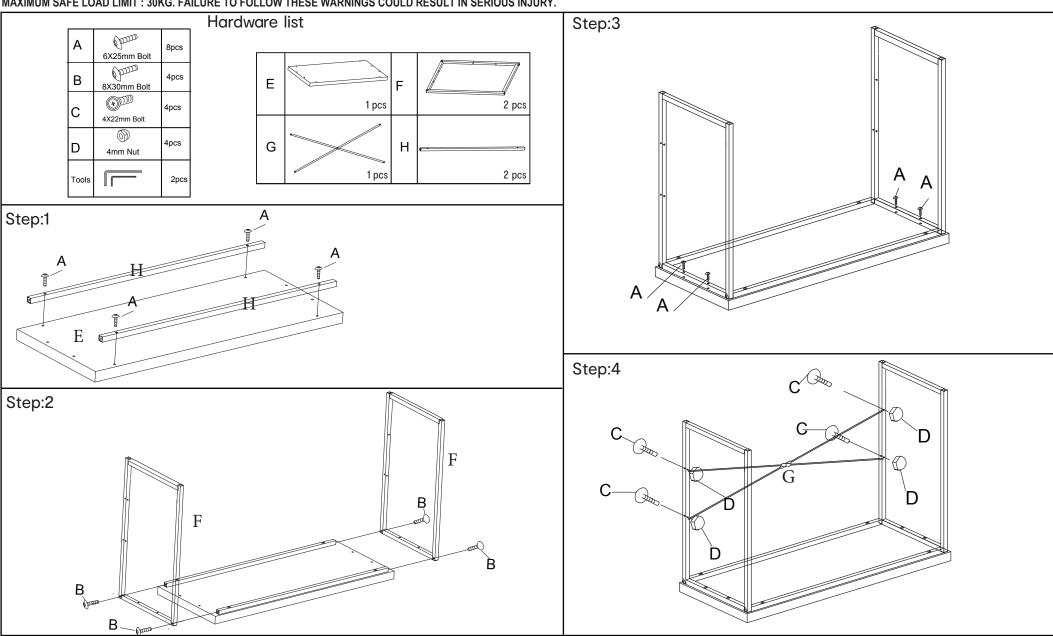

## **Assembly Instructions 42967583 STUDY DESK**

## **CARE INSTRUCTION:**

WIPE CLEAN WITH A SOFT DAMP CLOTH. DO NOT USE ABRASIVE MATERIAL AND SOLVENTS. STORE IN A DRY PLACE. CHECK AND TIGHTEN ALL PARTS REGULARLY. FOR INDOOR AND DOMESTIC USE.

## **WARNINGS:**

DO NOT STAND, SIT OR LEAN ON THE PRODUCT. DO NOT DRAG THE PRODUCT. USE ONLY ON A FLAT SURFACE. DO NOT FULL TIGHTEN ALL SCREWS UNTIL ALL HAVE BEEN COMPLETED. DO NOT USE UNTIL ALL SCREWS, BOLTS AND KNOBS ARE FIRMLY SECURED. THIS PRODUCT CONTAINS SMALL PARTS AND SHARP POINTS, KEEP AWAY FROM CHILDREN AND BABIES. ADULT ASSEMBLY REQUIRED.

MAXIMUM SAFE LOAD LIMIT: 30KG. FAILURE TO FOLLOW THESE WARNINGS COULD RESULT IN SERIOUS INJURY.