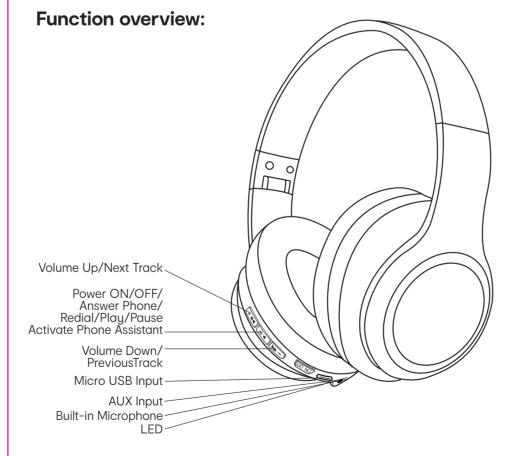

## How to use these headphones:

## **Function Operation:**

Play: Press ►II button

Pause: Press ► button

Previous Track: Press - ◀ button

Next Track: Press ▶▶ + button

Answer Call: Press ► button

End Call: Press ► button

Reject call: Press and hold ▶II button for approx. 1 second

Redial Last Call: Press ►II button twice

Activate Phone Assistant: Press ▶ II button 3 times

Volume Up: Press and hold ▶▶ + button

Volume Down: Press and hold — ◀◀ button

ANC Function ON: Slide ON/OFF button to turn on ANC ANC Function OFF: Slide ON/OFF button to turn off ANC

Power ON: Press and hold the power ▶ button for approx. 1 second until blue LED is on

Power OFF: Press and hold the power ▶ button for approx. 1.5 seconds until the LED starts to flash, then goes off

## Aux Mode

When the headphone is in Bluetooth mode, insert the Aux audio cable into the headphone, the bluetooth headphone will turn off and switch to Aux mode, connect the opposite end to the phone/computer or other device with 3.5mm jack, then you can phone call or play

## **Battery Charging**

- > Please use the provided USB cable to charge the battery
- > Insert the micro USB cable end into the headphone charging port
- > Insert USB charging cable into an appropriate 5V 1A USB port
- > The LED will turn red when charging and turn blue when the headphone is fully charged
- > It takes max 4 hours to fully charge the battery