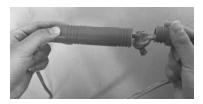

Step 3.

Knot the string to shorten it to the desired length, and screw the handgrip back on.

MADE IN CHINA FOR AU / NZ: IMPORTED FOR KMART STORES IN AUSTRALIA AND NEW ZEALAND.