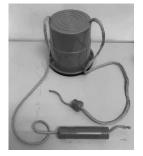

## **ASSEMBLY INSTRUCTIONS:**

Step 1.

Take two heads of the string to pass through the hole on the bottom of the stilts from inside to outside.

Step 2.

Take the same heads of the string to go through the handgrip separately.