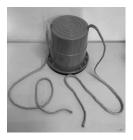

Do not hang the string around anyone's neck to avoid strangulation hazard.

Remove the Balance stilts and related accessories from the box. Set all the parts out and read the assembly instructions prior to use. Keep the packaging until assembly is complete.