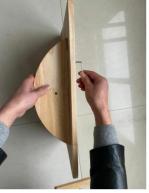

## **Assembly Instructions**

Align the semicircle board to the main board, then take the screws and pass through the hole, use the hex wrench to tighten

Note: Please do not tighten firmly before both semicircle boards are assembled.