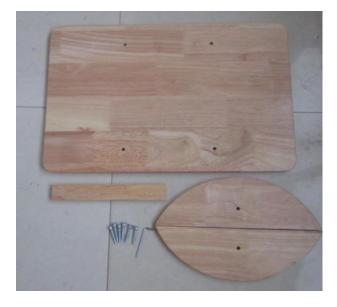

## **CONTENTS:**

The product consists of below components, please assemble each part step by step.

- A. 1pcs Rectangle Wooden Board (Main board)
- B. 2pcs Semicircle Wooden Board
- C. 1pcs Wooden Support Bar
- D. 6pcs Fixing Screw
- E. 1pc Hex Wrench