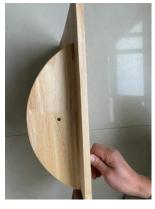

## **Assembly Instructions**

Align the semicircle board to the main board, then take the screws and pass through the hole, use the hex wrench to tighten

Note: Please do not tighten firmly before both semicircle boards are assembled.