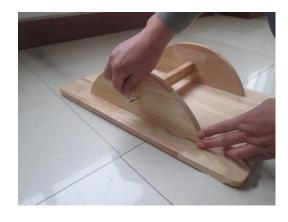

After semicircle board assembled, put the support bar between two semicircle board and align the hole, use the screw through the hole and then use hex wrench to tighten.

## After all screw tighten, board is ready for use.

MADE IN CHINA

FOR AU / NZ: IMPORTED FOR KMART STORES IN AUSTRALIA AND NEW ZEALAND.