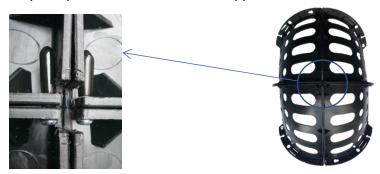

Step 3. Connect the long and short bracket (Part D & E) together, and lock them on the plastic ring (Part B).

Step 4. Connect the two parts of step 2 & 3 together at three positions, then secure them with screws (Part B1).