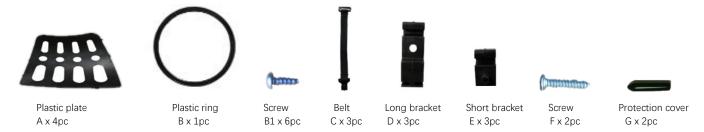

## **Basketball Return**

Key Code: 42970521

## Warning

- CHOKING HAZARD, small parts. Not suitable for children under three years.
- Adult assembly required.

## **Component contents**



## **Assembly Instructions**

Step 1. Joint 2pcs plastic plates (Part A) together, then lock them each other. Repeat with the other 2 plastic plates.



Step 2. Join the 2 sets of plates together and lock them into position as per diagram.



Step 3. Connect the long and short bracket (Part D & E) together, and lock them on the plastic ring (Part B).



Step 4. Connect the two parts of step 2 & 3 together at three positions, then secure them with screws (Part B1).



Step 5. Screw the 2pcs screws (Part F) into the holes at the centre from downside, then encase the screw with protection cover (Part G).

Note: Keep the protection covers on the upper side after assembly.



Step 6. Tie the 3pcs belts (Part C) on the ring through the hole, then product is ready for use.



FOR AU/NZ: IMPORTE