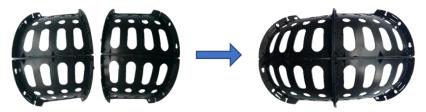

## **Assembly Instructions**

Step 1. Joint 2pcs plastic plates (Part A) together, then lock them each other. Repeat with the other 2 plastic plates.

Step 2. Join the 2 sets of plates together and lock them into position as per diagram.