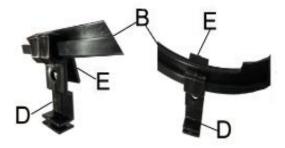

Step 3. Connect the long and short bracket (Part D & E) together, and lock them on the plastic ring (Part B).

Step 4. Connect the two parts of step 2 & 3 together at three positions, then secure them with screws (Part B1).