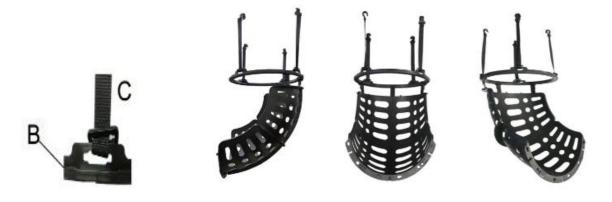

Step 3. Connect the long and short bracket (Part D & E) together, and lock them on the plastic ring (Part B).

Step 4. Connect the two parts of step 2 & 3 together at three positions, then secure them with screws (Part B1).

Step 6. Tie the 3pcs belts (Part C) on the ring through the hole, then product is ready for use.

FOR AU/NZ: IMPORTED FOR KMART STORES IN AUSTRALIA AND NEW ZEALAND.

Made in China