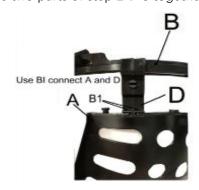

Step 3. Connect the long and short bracket (Part D & E) together, and lock them on the plastic ring (Part B).

Step 4. Connect the two parts of step 2 & 3 together at three positions, then secure them with screws (Part B1).