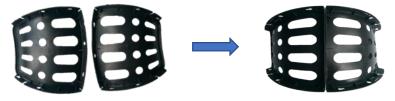

## **Assembly Instructions**

Step 1. Joint 2pcs plastic plates (Part A) together, then lock them each other. Repeat with the other 2 plastic plates.

Step 2. Join the 2 sets of plates together and lock them into position as per diagram.