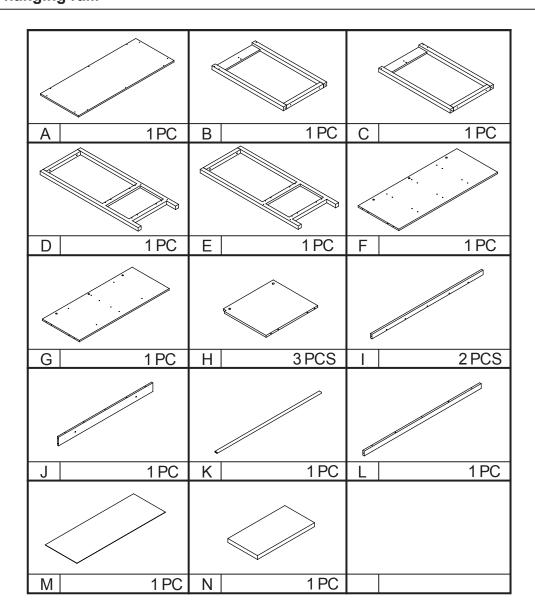

| 0 |        | 4PCS  |



Do not tighten the screws fully during assembly. Fully tighten screws after the final assembly steps











It is strongly recommended that this product is permanently fixed to the wall. Please seek professional advice if you are in doubt of what fixing device to use. Regularly check that anchors are securely maintained.

**CAUTION:** for your safety when attaching the anchor fixings, please note the following: Check any electrical wires or plumbing inside the wall before drilling any holes (if you are unsure please seek professional advice from a qualified tradesperson).

O X14 STEP 14