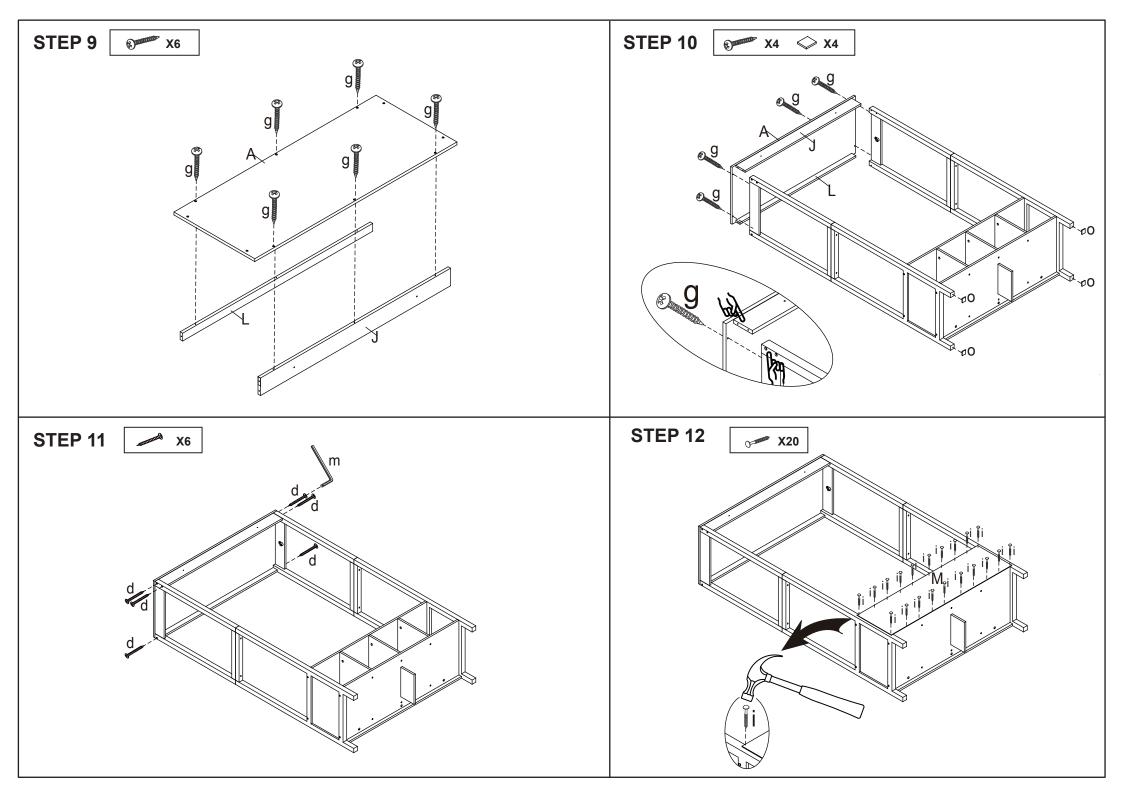

### Hardware list

|                |   |         | - I I GI G | • |
|----------------|---|---------|------------|---|
|                | а | 6X35mm  | 12PCS      |   |
|                | b | 15X10mm | 12PCS      |   |
|                | С | 6X30mm  | 32PCS      |   |
| Diminimize.    | d | 5X60mm  | 14PCS      |   |
|                | е | 4X12mm  | 4PCS       |   |
| \$             | f |         | 2PCS       |   |
| (2) promonents | g | 4X35mm  | 16PCS      |   |

| O)                                                                                                                                                                                                                                                                                                                                                                                                                                                                                                                                                                                                                                                                                                                                                                                                                                                                                                                                                                                                                                                                                                                                                                                                                                                                                                                                                                                                                                                                                                                                                                                                                                                                                                                                                                                                                                                                                                                                                                                                                                                                                                                             | h | 6X50mm | 4PCS  |
|--------------------------------------------------------------------------------------------------------------------------------------------------------------------------------------------------------------------------------------------------------------------------------------------------------------------------------------------------------------------------------------------------------------------------------------------------------------------------------------------------------------------------------------------------------------------------------------------------------------------------------------------------------------------------------------------------------------------------------------------------------------------------------------------------------------------------------------------------------------------------------------------------------------------------------------------------------------------------------------------------------------------------------------------------------------------------------------------------------------------------------------------------------------------------------------------------------------------------------------------------------------------------------------------------------------------------------------------------------------------------------------------------------------------------------------------------------------------------------------------------------------------------------------------------------------------------------------------------------------------------------------------------------------------------------------------------------------------------------------------------------------------------------------------------------------------------------------------------------------------------------------------------------------------------------------------------------------------------------------------------------------------------------------------------------------------------------------------------------------------------------|---|--------|-------|
|                                                                                                                                                                                                                                                                                                                                                                                                                                                                                                                                                                                                                                                                                                                                                                                                                                                                                                                                                                                                                                                                                                                                                                                                                                                                                                                                                                                                                                                                                                                                                                                                                                                                                                                                                                                                                                                                                                                                                                                                                                                                                                                                | i |        | 20PCS |
| (S) January                                                                                                                                                                                                                                                                                                                                                                                                                                                                                                                                                                                                                                                                                                                                                                                                                                                                                                                                                                                                                                                                                                                                                                                                                                                                                                                                                                                                                                                                                                                                                                                                                                                                                                                                                                                                                                                                                                                                                                                                                                                                                                                    | j | 4X40mm | 4PCS  |
| SARRES OF THE PERSON OF THE PE | k |        | 2PCS  |
|                                                                                                                                                                                                                                                                                                                                                                                                                                                                                                                                                                                                                                                                                                                                                                                                                                                                                                                                                                                                                                                                                                                                                                                                                                                                                                                                                                                                                                                                                                                                                                                                                                                                                                                                                                                                                                                                                                                                                                                                                                                                                                                                | m |        | 1PC   |
| 0                                                                                                                                                                                                                                                                                                                                                                                                                                                                                                                                                                                                                                                                                                                                                                                                                                                                                                                                                                                                                                                                                                                                                                                                                                                                                                                                                                                                                                                                                                                                                                                                                                                                                                                                                                                                                                                                                                                                                                                                                                                                                                                              | n | ø20mm  | 14PCS |
| $\Diamond$                                                                                                                                                                                                                                                                                                                                                                                                                                                                                                                                                                                                                                                                                                                                                                                                                                                                                                                                                                                                                                                                                                                                                                                                                                                                                                                                                                                                                                                                                                                                                                                                                                                                                                                                                                                                                                                                                                                                                                                                                                                                                                                     | 0 |        | 4PCS  |