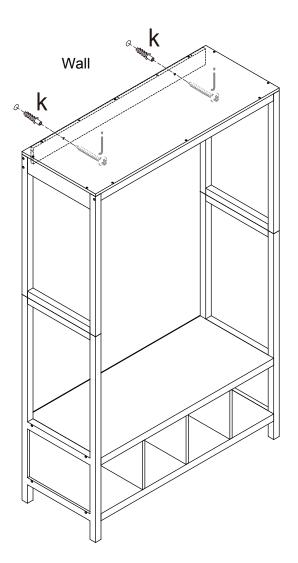

Do not tighten the screws fully during assembly. Fully tighten screws after the final assembly steps

It is strongly recommended that this product is permanently fixed to the wall. Please seek professional advice if you are in doubt of what fixing device to use. Regularly check that anchors are securely maintained.

**CAUTION:** for your safety when attaching the anchor fixings, please note the following: Check any electrical wires or plumbing inside the wall before drilling any holes (if you are unsure please seek professional advice from a qualified tradesperson).