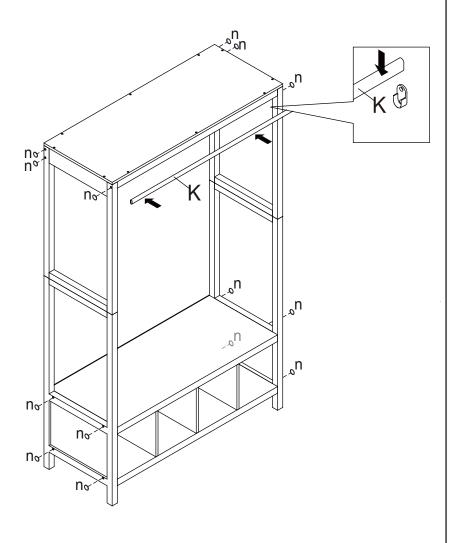

| 0 |        | 4PCS  |



Do not tighten the screws fully during assembly. Fully tighten screws after the final assembly steps











It is strongly recommended that this product is permanently fixed to the wall. Please seek professional advice if you are in doubt of what fixing device to use. Regularly check that anchors are securely maintained.

**CAUTION:** for your safety when attaching the anchor fixings, please note the following: Check any electrical wires or plumbing inside the wall before drilling any holes (if you are unsure please seek professional advice from a qualified tradesperson).

O X14 STEP 14