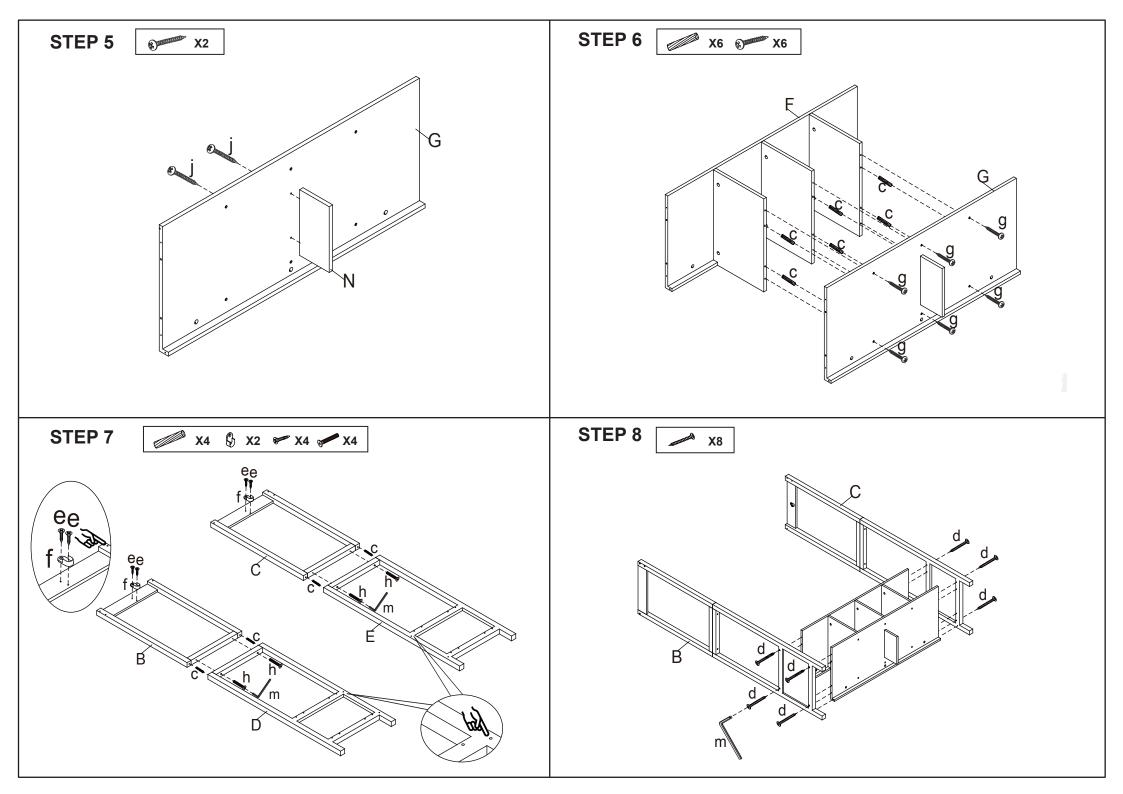

### Hardware list

|                |   |         | - I I GI G | • |
|----------------|---|---------|------------|---|
|                | а | 6X35mm  | 12PCS      |   |
|                | b | 15X10mm | 12PCS      |   |
|                | С | 6X30mm  | 32PCS      |   |
| Diminimize.    | d | 5X60mm  | 14PCS      |   |
|                | е | 4X12mm  | 4PCS       |   |
| \$             | f |         | 2PCS       |   |
| (2) promonents | g | 4X35mm  | 16PCS      |   |

| O)                                                                                                                                                                                                                                                                                                                                                                                                                                                                                                                                                                                                                                                                                                                                                                                                                                                                                                                                                                                                                                                                                                                                                                                                                                                                                                                                                                                                                                                                                                                                                                                                                                                                                                                                                                                                                                                                                                                                                                                                                                                                                                                             | h | 6X50mm | 4PCS  |
|--------------------------------------------------------------------------------------------------------------------------------------------------------------------------------------------------------------------------------------------------------------------------------------------------------------------------------------------------------------------------------------------------------------------------------------------------------------------------------------------------------------------------------------------------------------------------------------------------------------------------------------------------------------------------------------------------------------------------------------------------------------------------------------------------------------------------------------------------------------------------------------------------------------------------------------------------------------------------------------------------------------------------------------------------------------------------------------------------------------------------------------------------------------------------------------------------------------------------------------------------------------------------------------------------------------------------------------------------------------------------------------------------------------------------------------------------------------------------------------------------------------------------------------------------------------------------------------------------------------------------------------------------------------------------------------------------------------------------------------------------------------------------------------------------------------------------------------------------------------------------------------------------------------------------------------------------------------------------------------------------------------------------------------------------------------------------------------------------------------------------------|---|--------|-------|
|                                                                                                                                                                                                                                                                                                                                                                                                                                                                                                                                                                                                                                                                                                                                                                                                                                                                                                                                                                                                                                                                                                                                                                                                                                                                                                                                                                                                                                                                                                                                                                                                                                                                                                                                                                                                                                                                                                                                                                                                                                                                                                                                | i |        | 20PCS |
| (S) January                                                                                                                                                                                                                                                                                                                                                                                                                                                                                                                                                                                                                                                                                                                                                                                                                                                                                                                                                                                                                                                                                                                                                                                                                                                                                                                                                                                                                                                                                                                                                                                                                                                                                                                                                                                                                                                                                                                                                                                                                                                                                                                    | j | 4X40mm | 4PCS  |
| SARRES OF THE PERSON OF THE PE | k |        | 2PCS  |
|                                                                                                                                                                                                                                                                                                                                                                                                                                                                                                                                                                                                                                                                                                                                                                                                                                                                                                                                                                                                                                                                                                                                                                                                                                                                                                                                                                                                                                                                                                                                                                                                                                                                                                                                                                                                                                                                                                                                                                                                                                                                                                                                | m |        | 1PC   |
| 0                                                                                                                                                                                                                                                                                                                                                                                                                                                                                                                                                                                                                                                                                                                                                                                                                                                                                                                                                                                                                                                                                                                                                                                                                                                                                                                                                                                                                                                                                                                                                                                                                                                                                                                                                                                                                                                                                                                                                                                                                                                                                                                              | n | ø20mm  | 14PCS |
| $\Diamond$                                                                                                                                                                                                                                                                                                                                                                                                                                                                                                                                                                                                                                                                                                                                                                                                                                                                                                                                                                                                                                                                                                                                                                                                                                                                                                                                                                                                                                                                                                                                                                                                                                                                                                                                                                                                                                                                                                                                                                                                                                                                                                                     | 0 |        | 4PCS  |

Do not tighten the screws fully during assembly. Fully tighten screws after the final assembly steps

It is strongly recommended that this product is permanently fixed to the wall. Please seek professional advice if you are in doubt of what fixing device to use. Regularly check that anchors are securely maintained.