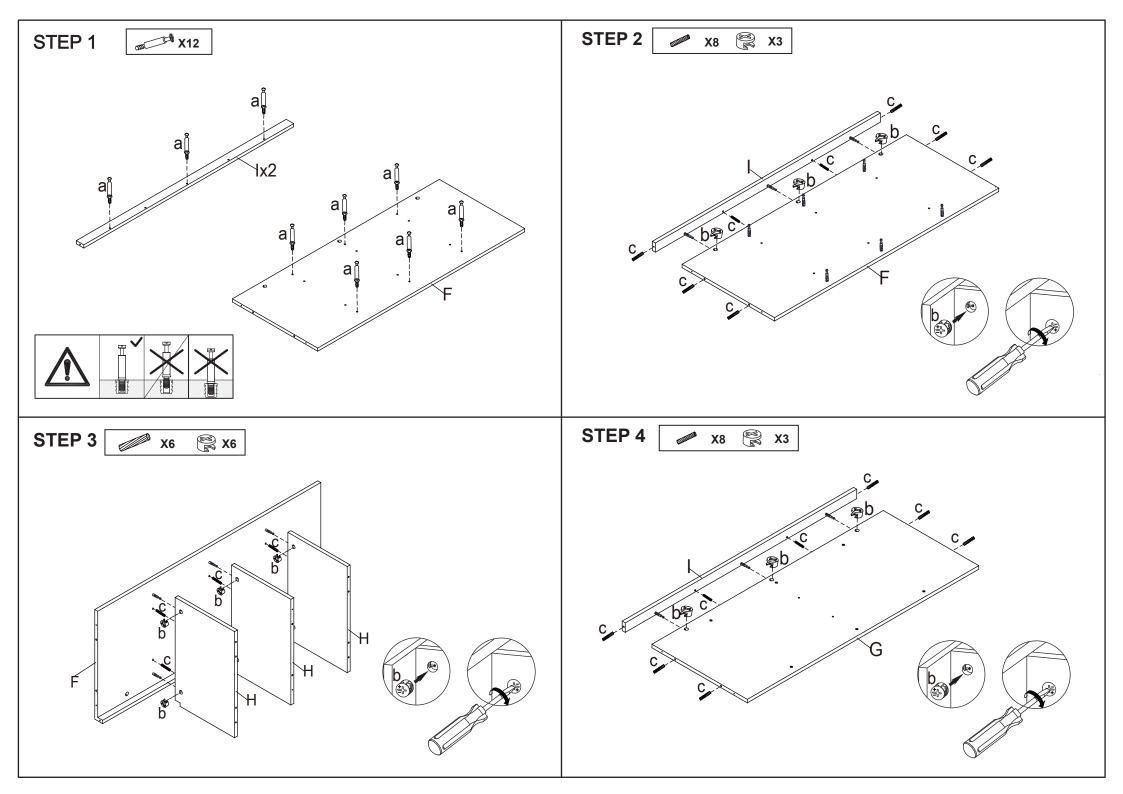

### Hardware list

|                |   |         | - I I GI G | • |
|----------------|---|---------|------------|---|
|                | а | 6X35mm  | 12PCS      |   |
|                | b | 15X10mm | 12PCS      |   |
|                | С | 6X30mm  | 32PCS      |   |
| Diminimize.    | d | 5X60mm  | 14PCS      |   |
|                | е | 4X12mm  | 4PCS       |   |
| \$             | f |         | 2PCS       |   |
| (2) promonents | g | 4X35mm  | 16PCS      |   |

| O)                                                                                                                                                                                                                                                                                                                                                                                                                                                                                                                                                                                                                                                                                                                                                                                                                                                                                                                                                                                                                                                                                                                                                                                                                                                                                                                                                                                                                                                                                                                                                                                                                                                                                                                                                                                                                                                                                                                                                                                                                                                                                                                             | h | 6X50mm | 4PCS  |
|--------------------------------------------------------------------------------------------------------------------------------------------------------------------------------------------------------------------------------------------------------------------------------------------------------------------------------------------------------------------------------------------------------------------------------------------------------------------------------------------------------------------------------------------------------------------------------------------------------------------------------------------------------------------------------------------------------------------------------------------------------------------------------------------------------------------------------------------------------------------------------------------------------------------------------------------------------------------------------------------------------------------------------------------------------------------------------------------------------------------------------------------------------------------------------------------------------------------------------------------------------------------------------------------------------------------------------------------------------------------------------------------------------------------------------------------------------------------------------------------------------------------------------------------------------------------------------------------------------------------------------------------------------------------------------------------------------------------------------------------------------------------------------------------------------------------------------------------------------------------------------------------------------------------------------------------------------------------------------------------------------------------------------------------------------------------------------------------------------------------------------|---|--------|-------|
|                                                                                                                                                                                                                                                                                                                                                                                                                                                                                                                                                                                                                                                                                                                                                                                                                                                                                                                                                                                                                                                                                                                                                                                                                                                                                                                                                                                                                                                                                                                                                                                                                                                                                                                                                                                                                                                                                                                                                                                                                                                                                                                                | i |        | 20PCS |
| (S) January                                                                                                                                                                                                                                                                                                                                                                                                                                                                                                                                                                                                                                                                                                                                                                                                                                                                                                                                                                                                                                                                                                                                                                                                                                                                                                                                                                                                                                                                                                                                                                                                                                                                                                                                                                                                                                                                                                                                                                                                                                                                                                                    | j | 4X40mm | 4PCS  |
| SARRES OF THE PERSON OF THE PE | k |        | 2PCS  |
|                                                                                                                                                                                                                                                                                                                                                                                                                                                                                                                                                                                                                                                                                                                                                                                                                                                                                                                                                                                                                                                                                                                                                                                                                                                                                                                                                                                                                                                                                                                                                                                                                                                                                                                                                                                                                                                                                                                                                                                                                                                                                                                                | m |        | 1PC   |
| 0                                                                                                                                                                                                                                                                                                                                                                                                                                                                                                                                                                                                                                                                                                                                                                                                                                                                                                                                                                                                                                                                                                                                                                                                                                                                                                                                                                                                                                                                                                                                                                                                                                                                                                                                                                                                                                                                                                                                                                                                                                                                                                                              | n | ø20mm  | 14PCS |
| $\Diamond$                                                                                                                                                                                                                                                                                                                                                                                                                                                                                                                                                                                                                                                                                                                                                                                                                                                                                                                                                                                                                                                                                                                                                                                                                                                                                                                                                                                                                                                                                                                                                                                                                                                                                                                                                                                                                                                                                                                                                                                                                                                                                                                     | 0 |        | 4PCS  |

Do not tighten the screws fully during assembly. Fully tighten screws after the final assembly steps

It is strongly recommended that this product is permanently fixed to the wall. Please seek professional advice if you are in doubt of what fixing device to use. Regularly check that anchors are securely maintained.