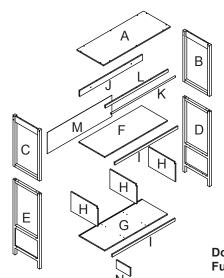

| 0 |        | 4PCS  |



Do not tighten the screws fully during assembly. Fully tighten screws after the final assembly steps











It is strongly recommended that this product is permanently fixed to the wall. Please seek professional advice if you are in doubt of what fixing device to use. Regularly check that anchors are securely maintained.

**CAUTION:** for your safety when attaching the anchor fixings, please note the following: Check any electrical wires or plumbing inside the wall before drilling any holes (if you are unsure please seek professional advice from a qualified tradesperson).

O X14 STEP 14