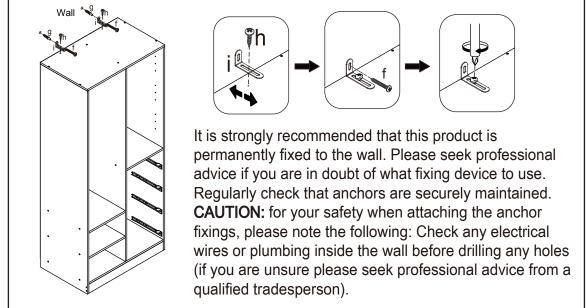

This product contains small parts and sharp points, keep away from children and babies. Adult assembly required. Failure to follow these warnings could result in serious injury.

MAXIMUM SAFE LOAD: 10kgs for each layer, 8kgs for hanging rail and 5kgs for each drawer.