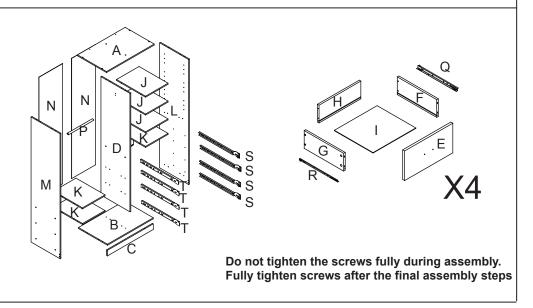

| 2PCS  |
|                 | h | 4X12mm | 2PCS  |
|                 | i |        | 2PCS  |
|                 | j | 6X30mm | 26PCS |

| 1 | 5X50mm        | 28PCS                          |
|---|---------------|--------------------------------|
| m | 5X25mm        | 12PCS                          |
| n | 15X10mm       | 16PCS                          |
| q |               | 16PCS                          |
| r |               | 8PCS                           |
| t |               | 40PCS                          |
| V |               | 2PCS                           |
| W |               | 4PCS                           |
| Х |               | 1PC                            |
| у | ø20mm         | 14PCS                          |
|   | n q r t v w x | m 5X25mm n 15X10mm q r t v w x |