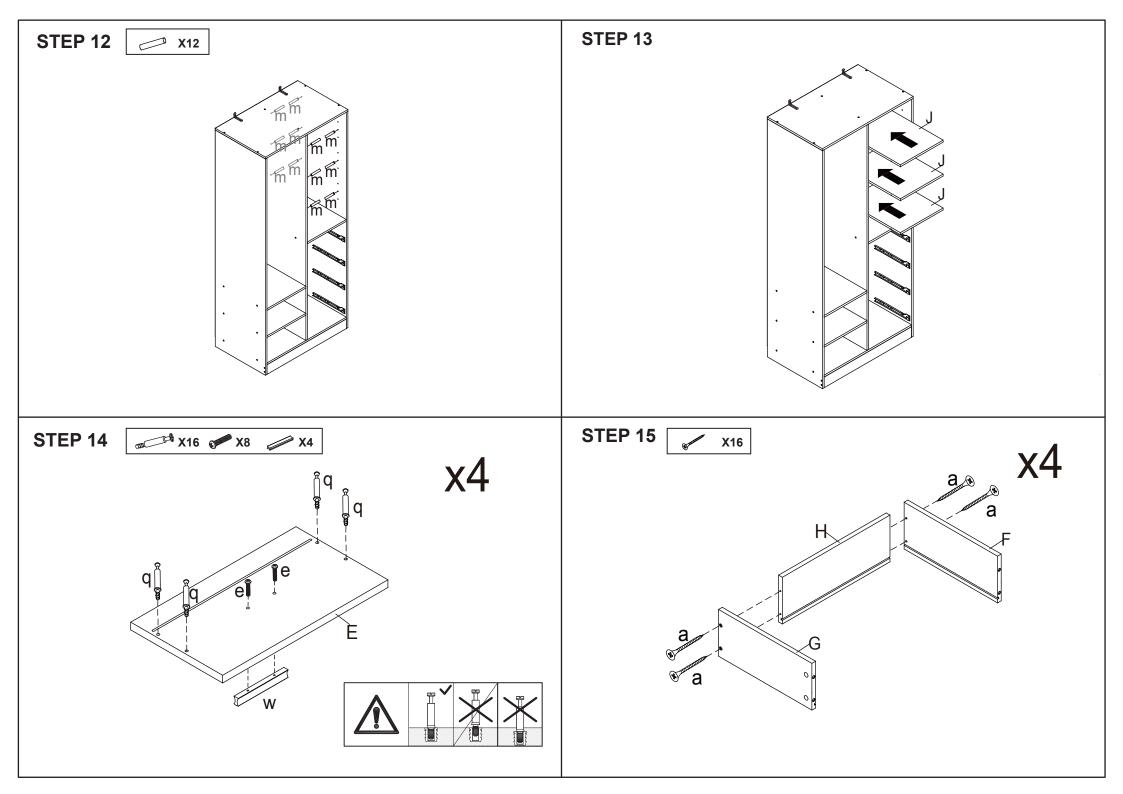

## **Hardware list**

| 8               | а | 4X30mm | 16PCS |
|-----------------|---|--------|-------|
| Minimum         | b | 3X12mm | 32PCS |
| <b>Solution</b> | d | 4X12mm | 4PCS  |
| 0               | е | 4X18mm | 8PCS  |
|                 | f | 4X35mm | 2PCS  |
| O Jacon         | g |        | 2PCS  |
|                 | h | 4X12mm | 2PCS  |
|                 | i |        | 2PCS  |
|                 | j | 6X30mm | 26PCS |

| 1 | 5X50mm        | 28PCS                          |
|---|---------------|--------------------------------|
| m | 5X25mm        | 12PCS                          |
| n | 15X10mm       | 16PCS                          |
| q |               | 16PCS                          |
| r |               | 8PCS                           |
| t |               | 40PCS                          |
| V |               | 2PCS                           |
| W |               | 4PCS                           |
| Х |               | 1PC                            |
| у | ø20mm         | 14PCS                          |
|   | n q r t v w x | m 5X25mm n 15X10mm q r t v w x |