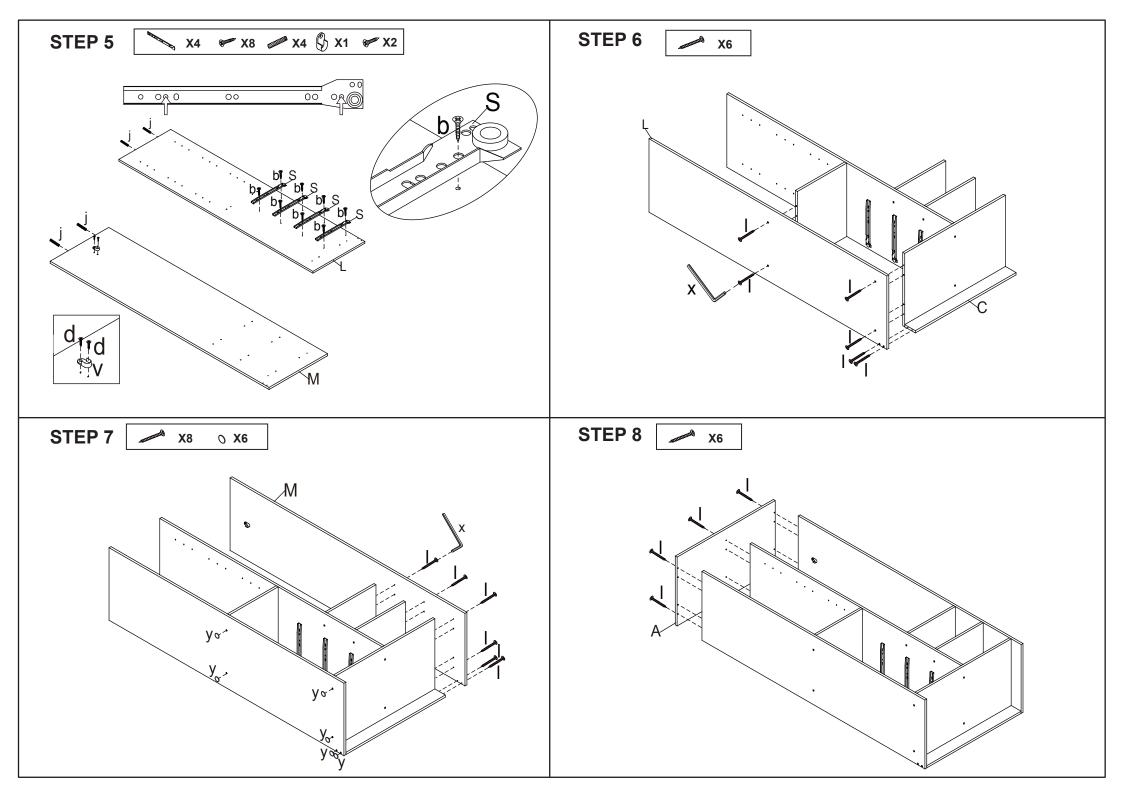

2PCS  |
|                 | h | 4X12mm | 2PCS  |
|                 | i |        | 2PCS  |
|                 | j | 6X30mm | 26PCS |

| 1 | 5X50mm        | 28PCS                          |
|---|---------------|--------------------------------|
| m | 5X25mm        | 12PCS                          |
| n | 15X10mm       | 16PCS                          |
| q |               | 16PCS                          |
| r |               | 8PCS                           |
| t |               | 40PCS                          |
| V |               | 2PCS                           |
| W |               | 4PCS                           |
| Х |               | 1PC                            |
| у | ø20mm         | 14PCS                          |
|   | n q r t v w x | m 5X25mm n 15X10mm q r t v w x |