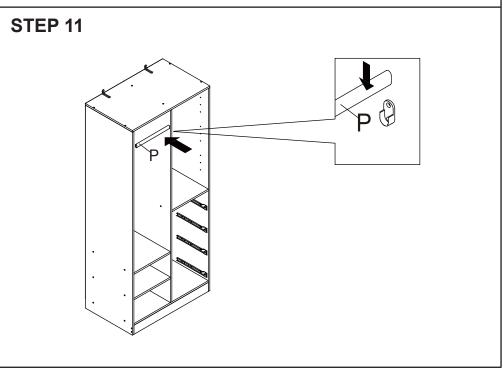

## **Hardware list**

| 8               | а | 4X30mm | 16PCS |
|-----------------|---|--------|-------|
| Minimum         | b | 3X12mm | 32PCS |
| <b>Solution</b> | d | 4X12mm | 4PCS  |
| 0               | е | 4X18mm | 8PCS  |
|                 | f | 4X35mm | 2PCS  |
| O Jacon         | g |        | 2PCS  |
|                 | h | 4X12mm | 2PCS  |
|                 | i |        | 2PCS  |
|                 | j | 6X30mm | 26PCS |

| 1 | 5X50mm        | 28PCS                          |
|---|---------------|--------------------------------|
| m | 5X25mm        | 12PCS                          |
| n | 15X10mm       | 16PCS                          |
| q |               | 16PCS                          |
| r |               | 8PCS                           |
| t |               | 40PCS                          |
| V |               | 2PCS                           |
| W |               | 4PCS                           |
| Х |               | 1PC                            |
| у | ø20mm         | 14PCS                          |
|   | n q r t v w x | m 5X25mm n 15X10mm q r t v w x |