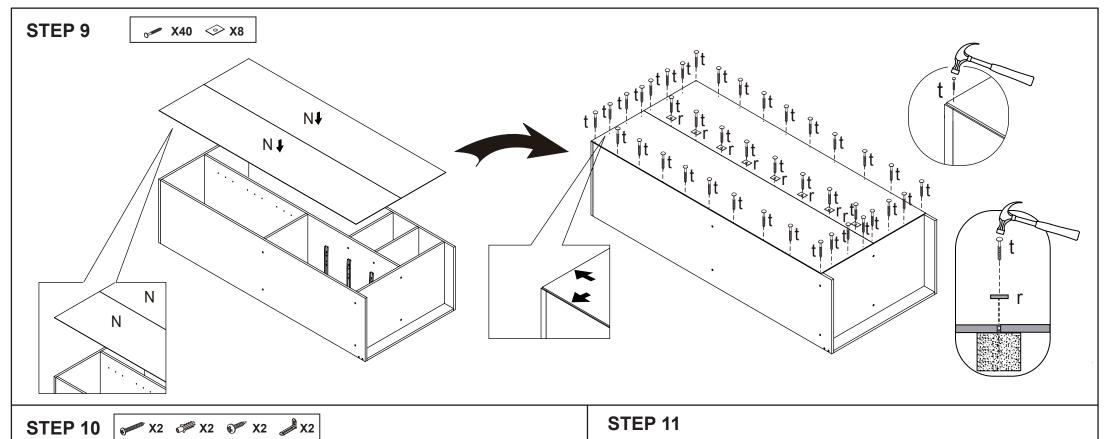

## **Hardware list**

| 8               | а | 4X30mm | 16PCS |
|-----------------|---|--------|-------|
| Minimum         | b | 3X12mm | 32PCS |
| <b>Solution</b> | d | 4X12mm | 4PCS  |
| 0               | е | 4X18mm | 8PCS  |
|                 | f | 4X35mm | 2PCS  |
| O Jacon         | g |        | 2PCS  |
|                 | h | 4X12mm | 2PCS  |
|                 | i |        | 2PCS  |
|                 | j | 6X30mm | 26PCS |

| 1 | 5X50mm        | 28PCS                          |
|---|---------------|--------------------------------|
| m | 5X25mm        | 12PCS                          |
| n | 15X10mm       | 16PCS                          |
| q |               | 16PCS                          |
| r |               | 8PCS                           |
| t |               | 40PCS                          |
| V |               | 2PCS                           |
| W |               | 4PCS                           |
| Х |               | 1PC                            |
| у | ø20mm         | 14PCS                          |
|   | n q r t v w x | m 5X25mm n 15X10mm q r t v w x |