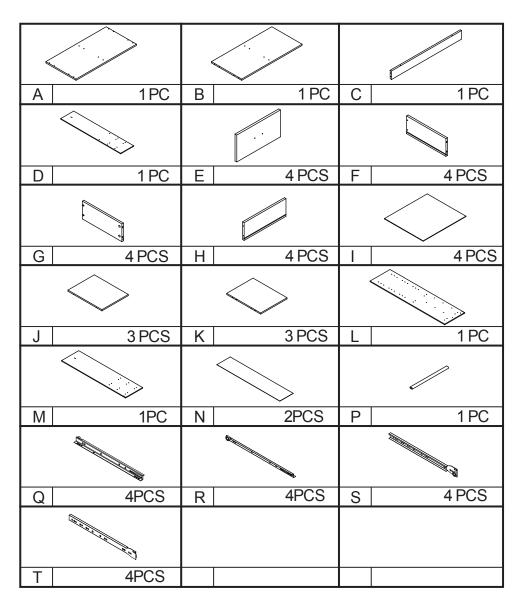

| 2PCS  |
|                 | h | 4X12mm | 2PCS  |
|                 | i |        | 2PCS  |
|                 | j | 6X30mm | 26PCS |

| 1 | 5X50mm        | 28PCS                          |
|---|---------------|--------------------------------|
| m | 5X25mm        | 12PCS                          |
| n | 15X10mm       | 16PCS                          |
| q |               | 16PCS                          |
| r |               | 8PCS                           |
| t |               | 40PCS                          |
| V |               | 2PCS                           |
| W |               | 4PCS                           |
| Х |               | 1PC                            |
| у | ø20mm         | 14PCS                          |
|   | n q r t v w x | m 5X25mm n 15X10mm q r t v w x |