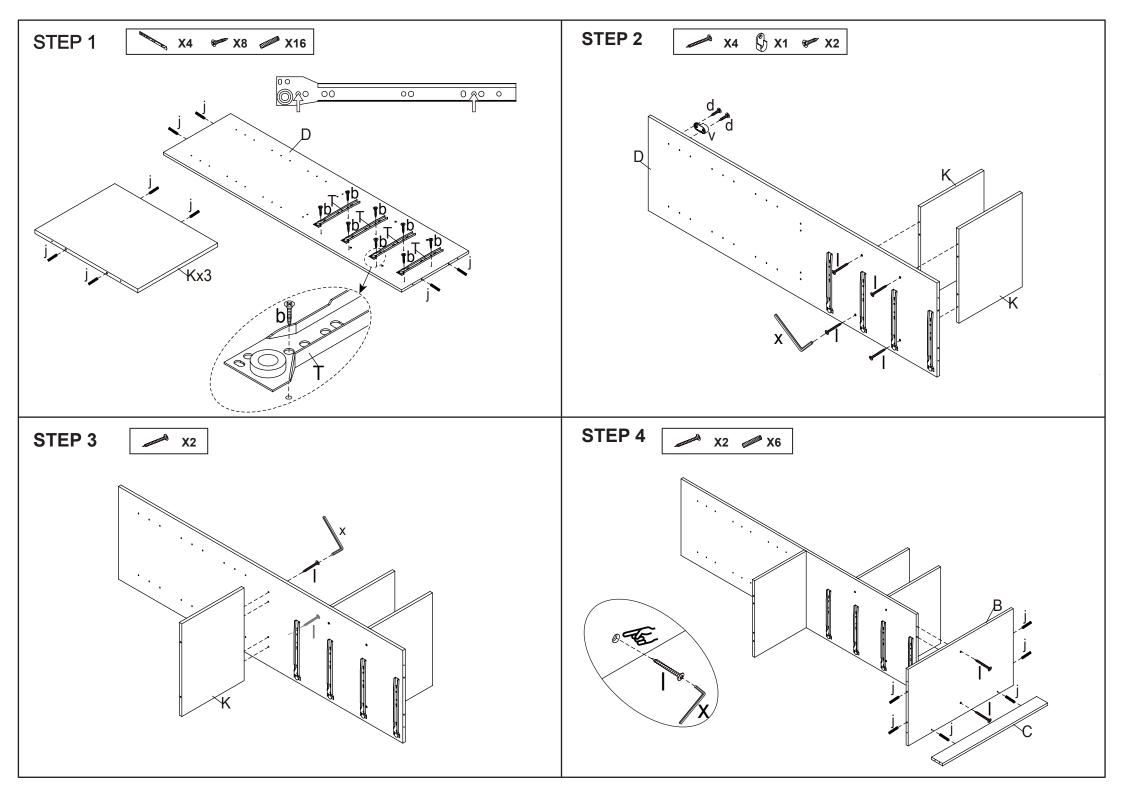

| 2PCS  |
|                 | h | 4X12mm | 2PCS  |
|                 | i |        | 2PCS  |
|                 | j | 6X30mm | 26PCS |

| 1 | 5X50mm        | 28PCS                          |
|---|---------------|--------------------------------|
| m | 5X25mm        | 12PCS                          |
| n | 15X10mm       | 16PCS                          |
| q |               | 16PCS                          |
| r |               | 8PCS                           |
| t |               | 40PCS                          |
| V |               | 2PCS                           |
| W |               | 4PCS                           |
| Х |               | 1PC                            |
| у | ø20mm         | 14PCS                          |
|   | n q r t v w x | m 5X25mm n 15X10mm q r t v w x |