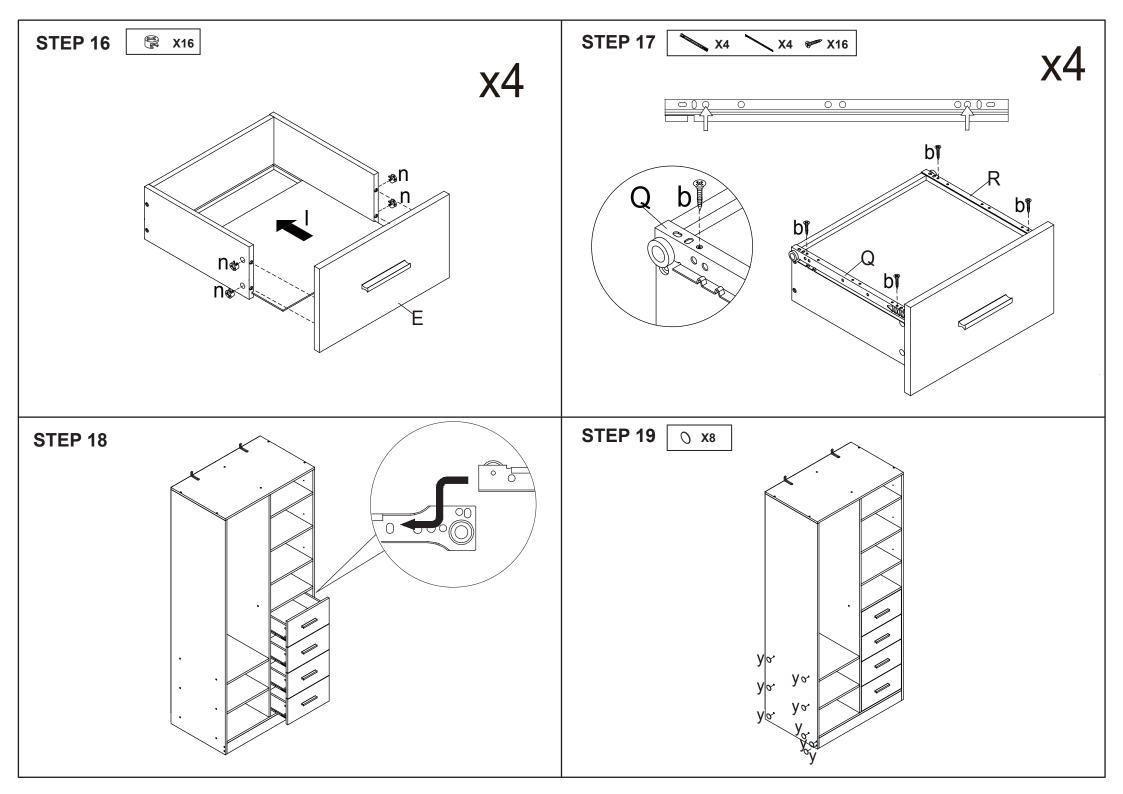

## **Hardware list**

| 8               | а | 4X30mm | 16PCS |
|-----------------|---|--------|-------|
| Minimum         | b | 3X12mm | 32PCS |
| <b>Solution</b> | d | 4X12mm | 4PCS  |
| 0               | е | 4X18mm | 8PCS  |
|                 | f | 4X35mm | 2PCS  |
| O Jacon         | g |        | 2PCS  |
|                 | h | 4X12mm | 2PCS  |
|                 | i |        | 2PCS  |
|                 | j | 6X30mm | 26PCS |

| 1 | 5X50mm        | 28PCS                          |
|---|---------------|--------------------------------|
| m | 5X25mm        | 12PCS                          |
| n | 15X10mm       | 16PCS                          |
| q |               | 16PCS                          |
| r |               | 8PCS                           |
| t |               | 40PCS                          |
| V |               | 2PCS                           |
| W |               | 4PCS                           |
| Х |               | 1PC                            |
| у | ø20mm         | 14PCS                          |
|   | n q r t v w x | m 5X25mm n 15X10mm q r t v w x |