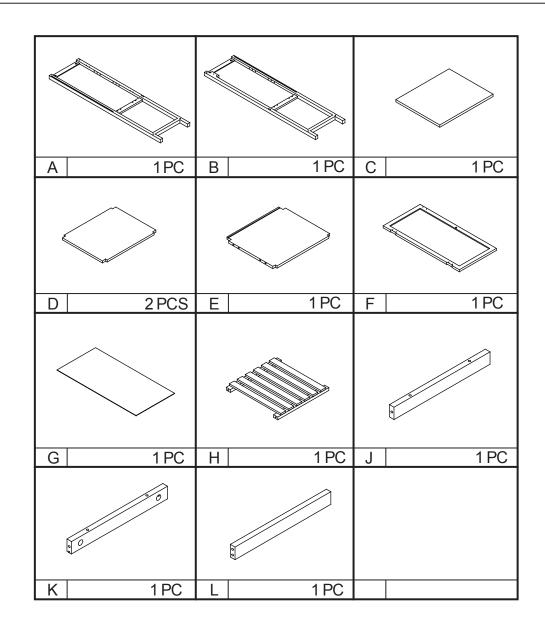

## **Assembly Instructions** 42972587 Tall Bathroom Cabinet with Shelves

MAXIMUM SAFE LOAD: 10kgs for top panel, 5kgs for each shelf, maximum loading 30kgs.

|         |   |         | Hard  | wa |  |
|---------|---|---------|-------|----|--|
| and the | а | 6X35mm  | 12PCS |    |  |
| and CO  | b | 6X25mm  | 4PCS  |    |  |
| XK      | С | 15X10mm | 16PCS |    |  |
|         | d | 6X30mm  | 16PCS |    |  |
|         | е |         | 1PC   |    |  |
| 0       | f |         | 1PC   |    |  |
| a Bang  | g |         | 2PCS  |    |  |
| Blance  | h | 3X12mm  | 12PCS |    |  |
| 90      | i |         | 1PC   |    |  |
|         |   |         |       | -  |  |