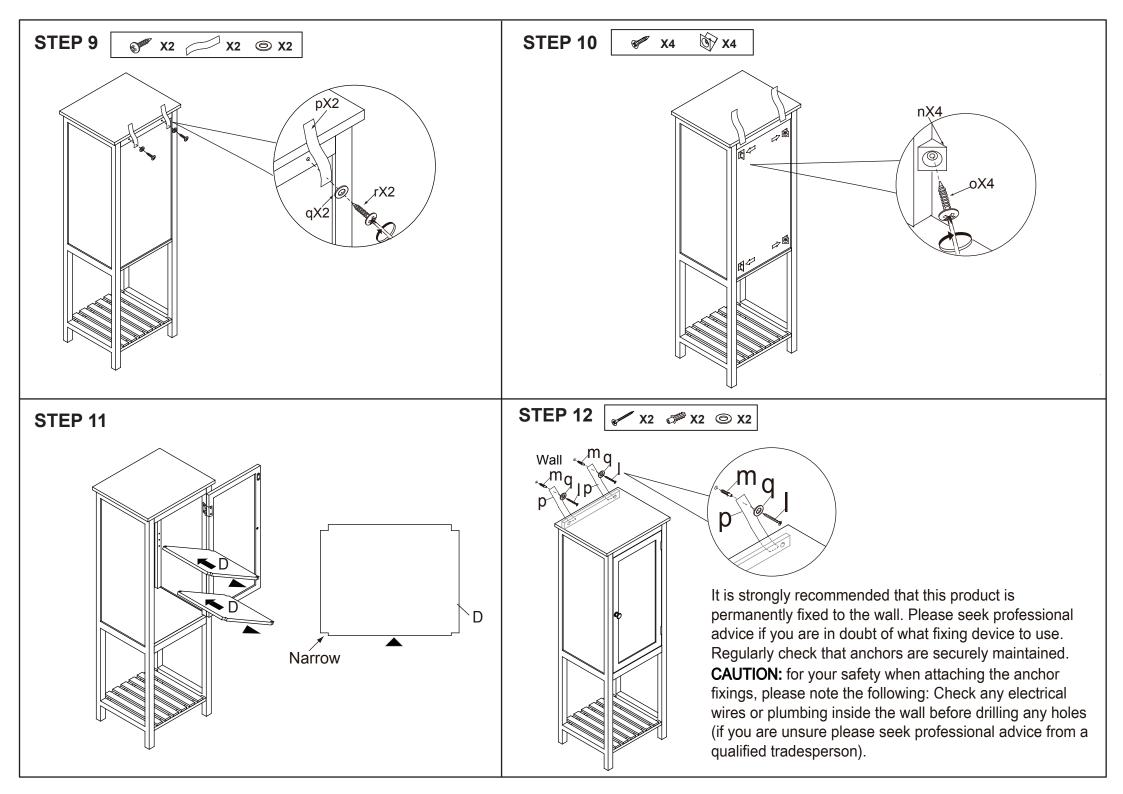

Do not tighten the screws fully during assembly. Fully tighten screws after the final assembly steps