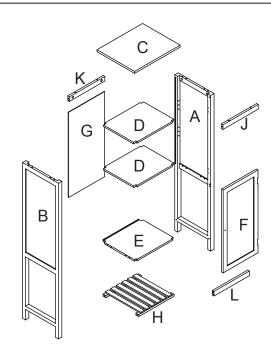

## **Assembly Instructions** 42972587 Tall Bathroom Cabinet with Shelves

MAXIMUM SAFE LOAD: 10kgs for top panel, 5kgs for each shelf, maximum loading 30kgs.

|         |   |         | Hard  | wa |  |
|---------|---|---------|-------|----|--|
| and the | а | 6X35mm  | 12PCS |    |  |
| and CO  | b | 6X25mm  | 4PCS  |    |  |
| XK      | С | 15X10mm | 16PCS |    |  |
|         | d | 6X30mm  | 16PCS |    |  |
|         | е |         | 1PC   |    |  |
| 0       | f |         | 1PC   |    |  |
| a Bang  | g |         | 2PCS  |    |  |
| Blance  | h | 3X12mm  | 12PCS |    |  |
| 90      | i |         | 1PC   |    |  |
|         |   |         |       | -  |  |