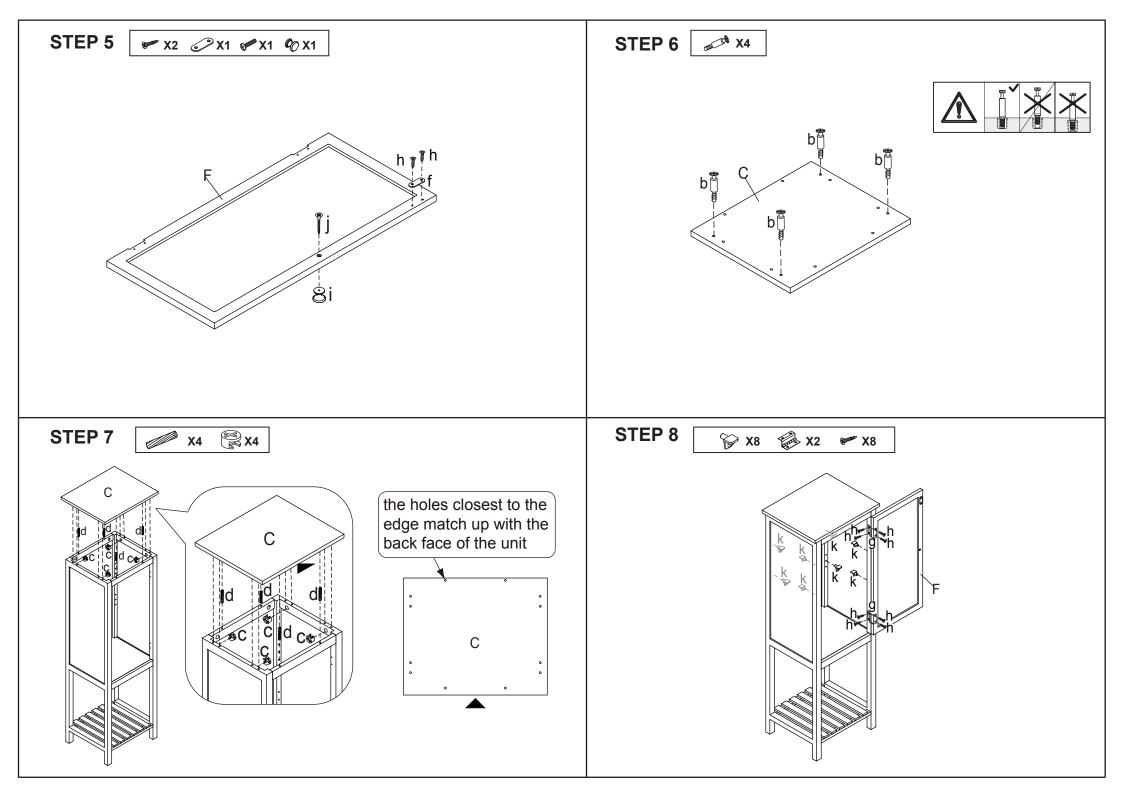

## **Assembly Instructions** 42972587 Tall Bathroom Cabinet with Shelves

MAXIMUM SAFE LOAD: 10kgs for top panel, 5kgs for each shelf, maximum loading 30kgs.

|         |   |         | Hard  | wa |  |
|---------|---|---------|-------|----|--|
| and the | а | 6X35mm  | 12PCS |    |  |
| and CO  | b | 6X25mm  | 4PCS  |    |  |
| XK      | С | 15X10mm | 16PCS |    |  |
|         | d | 6X30mm  | 16PCS |    |  |
|         | е |         | 1PC   |    |  |
| 0       | f |         | 1PC   |    |  |
| a Bang  | g |         | 2PCS  |    |  |
| Blance  | h | 3X12mm  | 12PCS |    |  |
| 90      | i |         | 1PC   |    |  |
|         |   |         |       | -  |  |

Do not tighten the screws fully during assembly. Fully tighten screws after the final assembly steps