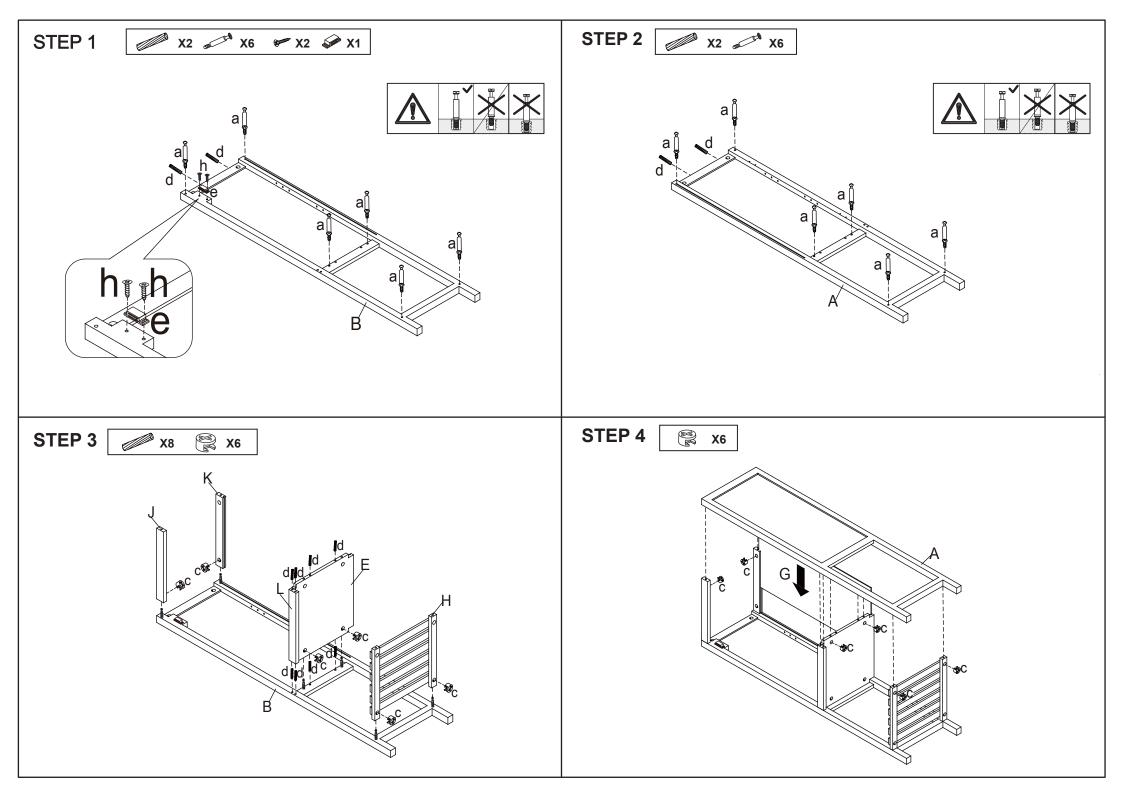

## **Assembly Instructions** 42972587 Tall Bathroom Cabinet with Shelves

MAXIMUM SAFE LOAD: 10kgs for top panel, 5kgs for each shelf, maximum loading 30kgs.

|         |   |         | Hard  | wa |  |
|---------|---|---------|-------|----|--|
| and the | а | 6X35mm  | 12PCS |    |  |
| and CO  | b | 6X25mm  | 4PCS  |    |  |
| XK      | С | 15X10mm | 16PCS |    |  |
|         | d | 6X30mm  | 16PCS |    |  |
|         | е |         | 1PC   |    |  |
| 0       | f |         | 1PC   |    |  |
| a Bang  | g |         | 2PCS  |    |  |
| Blance  | h | 3X12mm  | 12PCS |    |  |
| 90      | i |         | 1PC   |    |  |
|         |   |         |       | -  |  |

Do not tighten the screws fully during assembly. Fully tighten screws after the final assembly steps