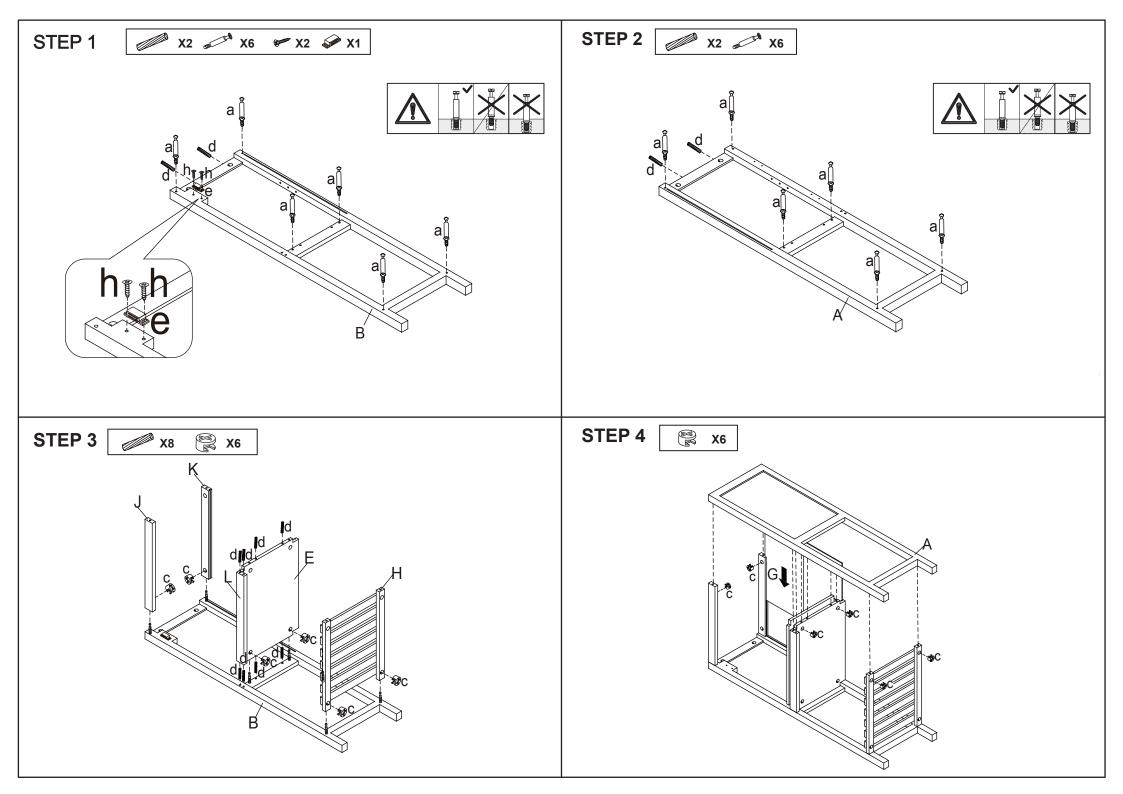

Do not tighten the screws fully during assembly. Fully tighten screws after the final assembly steps