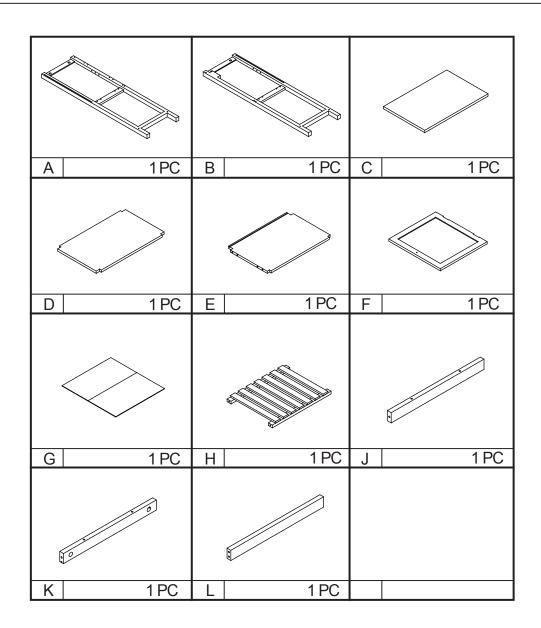

## **Assembly Instructions**42972594 Small Bathroom Cabinet with Shelves

MAXIMUM SAFE LOAD: 10kgs for top panel, 5kgs for each shelf, maximum loading 25kgs.