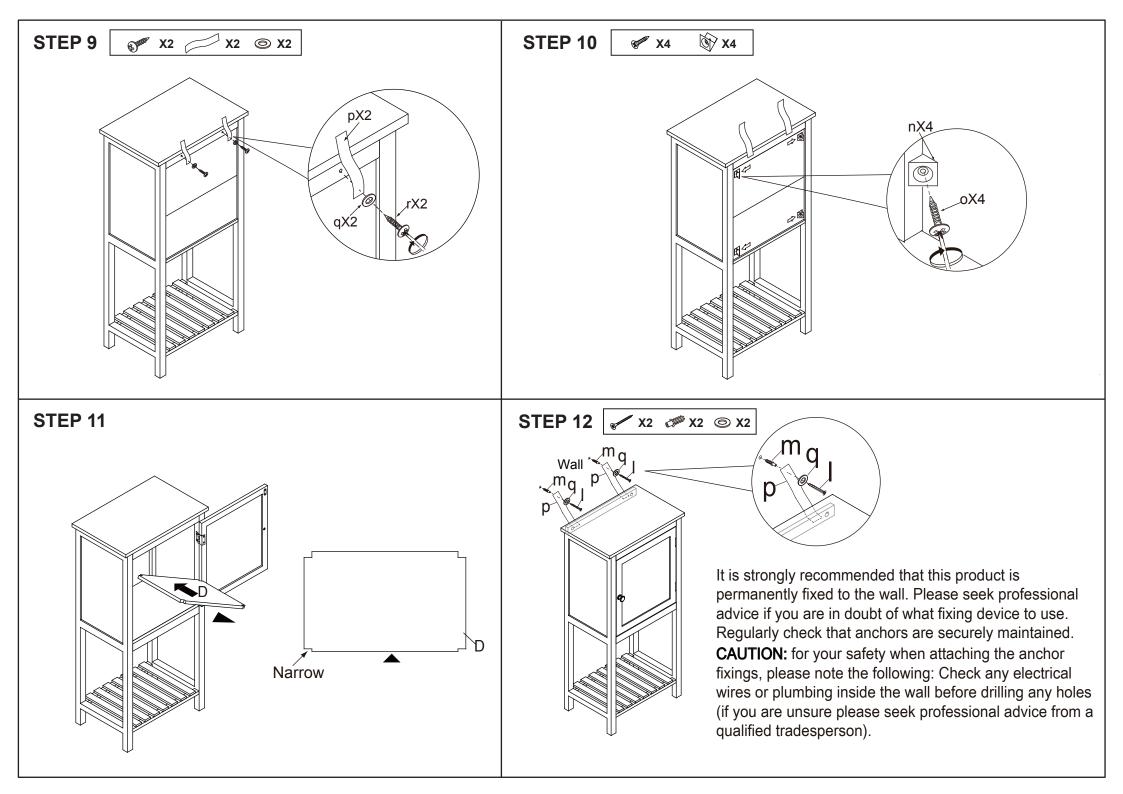

## **Hardware list**

| OTHE CO         | а | 6X35mm  | 12PCS |  |
|-----------------|---|---------|-------|--|
| CA CA           | b | 6X25mm  | 4PCS  |  |
|                 | С | 15X10mm | 16PCS |  |
|                 | d | 6X30mm  | 16PCS |  |
|                 | е |         | 1PC   |  |
|                 | f |         | 1PC   |  |
| RATE            | g | 40X12mm | 2PCS  |  |
| <b>B</b> DITITE | h | 3X12mm  | 12PCS |  |
| 90              | i |         | 1PC   |  |
|                 |   |         |       |  |

| & Innuma        | j | 4X25mm | 1PC  |
|-----------------|---|--------|------|
|                 | k |        | 4PCS |
| (A) Internation | I | 4X40mm | 2PCS |
| O Trovor        | m |        | 2PCS |
|                 | n |        | 4PCS |
| <b>S</b>        | 0 | 3X14mm | 4PCS |
|                 | р |        | 2PCS |
|                 | q |        | 4PCS |
| & Manager       | r |        | 2PCS |
|                 |   |        |      |

Do not tighten the screws fully during assembly. Fully tighten screws after the final assembly steps