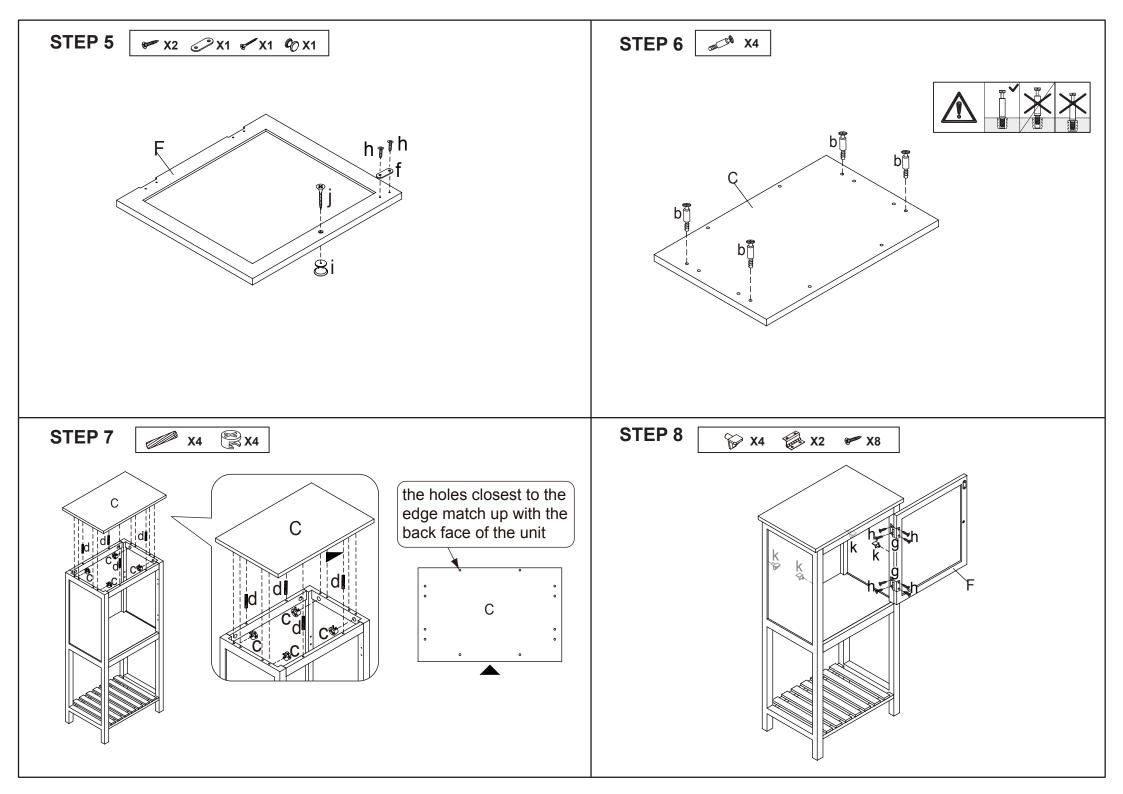

Do not tighten the screws fully during assembly. Fully tighten screws after the final assembly steps