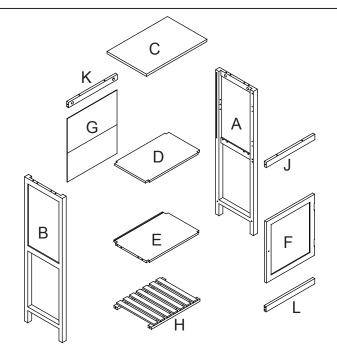

## **Assembly Instructions**42972594 Small Bathroom Cabinet with Shelves

MAXIMUM SAFE LOAD: 10kgs for top panel, 5kgs for each shelf, maximum loading 25kgs.