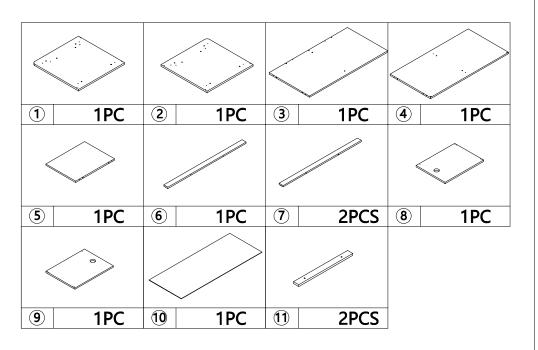

_{\inttilent_{\inttilent_{\inttilent_{\inttilent_{\inttilent_{\inttilent_{\inttilent_{\inttilent_{\inttilent_{\inttilent_{\intilent_{\inttilent_{\inttilent_{\inttilent_{\inttilent_{\inttilent_{\inttilent_{\inttilent_{\inttilent_{\inttilent_{\inttilent_{\intilent_{\inttilent_{\inttilent_{\intilent_{\inttilent_{\inttilent_{\intilent_{\inttilent_{\inttilent_{\intilent_{\intilent_{\intilent_{\intilent_{\intilent_{\intilent_{\inttilent_{\intilent_{\intilent_{\intilent_{\intilent_{\intilent_{\intilent_{\intilent_{\intilent_{\intilent_{\intilent_{\intilent_{\intilent_{\intilent_{\intilent_{\intilent_{\intilent_{\intilent_{\intilent_{\intilent_{\intilent_{\intilent_{\intilent_{\intilent_{\intiilent_{\intilent_{\intilent_{\intiilent_{\intilent_{\intilent_{\intilent_</b> | 1 | Ø 6x15mm | 4pcs  |