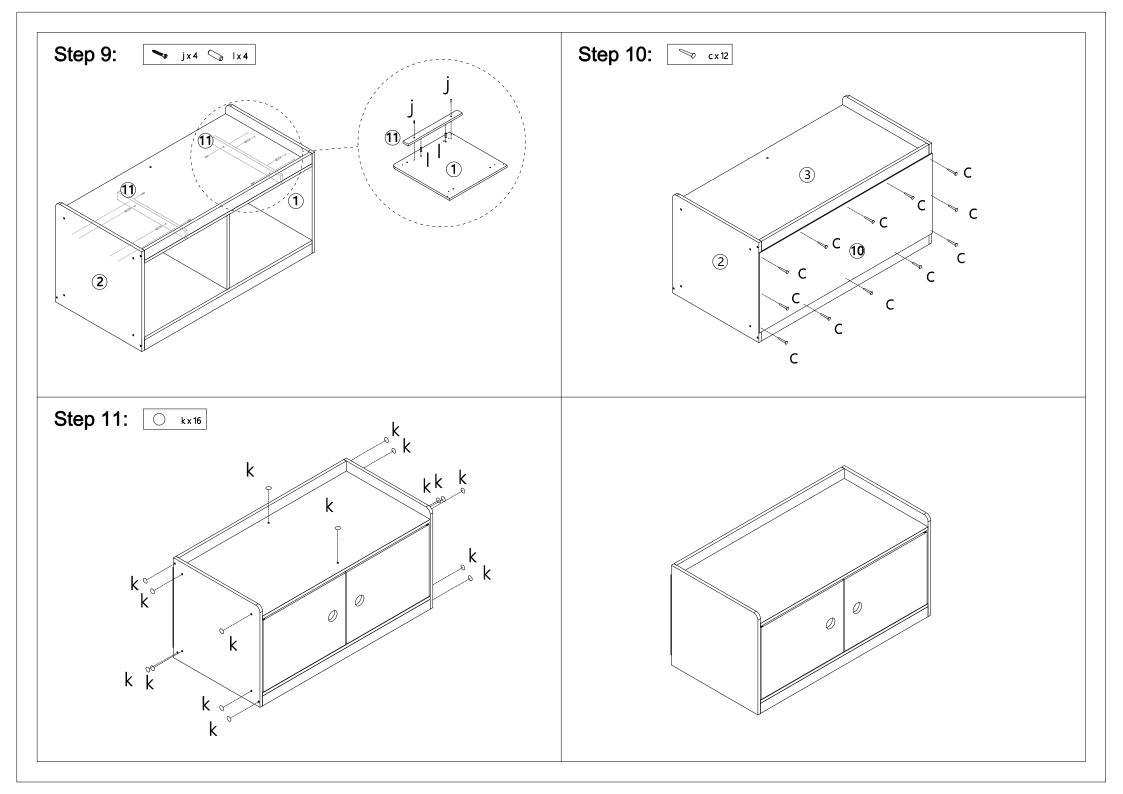

## **Hardware List**

|   | а | M4x35mm  | 20pcs |
|---|---|----------|-------|
|   | b | Ø 6x30mm | 21pcs |
| 8 | С | M2x16mm  | 12pcs |
| 0 | d |          | 2pcs  |
|   | е |          | 4pcs  |
| • | f | M3x12mm  | 10pcs |

|                                                                                                                                                                                                                                                                                                                                                                                                                                                                                                                                                                                                                                                                                                                                                                                                                                                                                                                                                                                                                                                                                                                                                                                                                                                                                                                                                                                                                                                                                                                                                                                                                                                                                                                                                                                                                                                                                                                                                                                                                                                                                                                                      | g |          | 2pcs  |
|--------------------------------------------------------------------------------------------------------------------------------------------------------------------------------------------------------------------------------------------------------------------------------------------------------------------------------------------------------------------------------------------------------------------------------------------------------------------------------------------------------------------------------------------------------------------------------------------------------------------------------------------------------------------------------------------------------------------------------------------------------------------------------------------------------------------------------------------------------------------------------------------------------------------------------------------------------------------------------------------------------------------------------------------------------------------------------------------------------------------------------------------------------------------------------------------------------------------------------------------------------------------------------------------------------------------------------------------------------------------------------------------------------------------------------------------------------------------------------------------------------------------------------------------------------------------------------------------------------------------------------------------------------------------------------------------------------------------------------------------------------------------------------------------------------------------------------------------------------------------------------------------------------------------------------------------------------------------------------------------------------------------------------------------------------------------------------------------------------------------------------------|---|----------|-------|
| ~                                                                                                                                                                                                                                                                                                                                                                                                                                                                                                                                                                                                                                                                                                                                                                                                                                                                                                                                                                                                                                                                                                                                                                                                                                                                                                                                                                                                                                                                                                                                                                                                                                                                                                                                                                                                                                                                                                                                                                                                                                                                                                                                    | h | M3x14mm  | 4pcs  |
| ***************************************                                                                                                                                                                                                                                                                                                                                                                                                                                                                                                                                                                                                                                                                                                                                                                                                                                                                                                                                                                                                                                                                                                                                                                                                                                                                                                                                                                                                                                                                                                                                                                                                                                                                                                                                                                                                                                                                                                                                                                                                                                                                                              | i | M4x45mm  | 4pcs  |
| -                                                                                                                                                                                                                                                                                                                                                                                                                                                                                                                                                                                                                                                                                                                                                                                                                                                                                                                                                                                                                                                                                                                                                                                                                                                                                                                                                                                                                                                                                                                                                                                                                                                                                                                                                                                                                                                                                                                                                                                                                                                                                                                                    | j | M4x18mm  | 4pcs  |
| 0                                                                                                                                                                                                                                                                                                                                                                                                                                                                                                                                                                                                                                                                                                                                                                                                                                                                                                                                                                                                                                                                                                                                                                                                                                                                                                                                                                                                                                                                                                                                                                                                                                                                                                                                                                                                                                                                                                                                                                                                                                                                                                                                    | k |          | 16pcs |
| <b>\oint_{\oint_{\oint_{\oint_{\oint_{\oint_{\oint_{\oint_{\oint_{\oint_{\oint_{\oint_{\oint_{\oint_{\oint_{\oint_{\oint_{\oint_{\oint_{\oint_{\oint_{\oint_{\oint_{\oint_{\oint_{\oint_{\oint_{\oint_{\oint_{\oint_{\oint_{\oint_{\oint_{\oint_{\oint_{\oint_{\oint_{\oint_{\oint_{\oint_{\oint_{\oint_{\oint_{\oint_{\oint_{\oint_{\oint_{\oint_{\oint_{\oint_{\oint_{\oint_{\oint_{\oint_{\oint_{\oint_{\oint_{\oint_{\oint_{\oint_{\oint_{\oint_{\oint_{\oint_{\oint_{\oint_{\oint_{\oint_{\oint_{\oint_{\oint_{\oint_{\oint_{\oint_{\oint_{\oint_{\oint_{\oint_{\oint_{\oint_{\oint_{\oint_{\oint_{\oint_{\oint_{\int_{\int_{\int_{\int_{\int_{\int_{\int_{\int_{\int_{\int_{\int_{\int_{\int_{\int_{\int_{\int_{\int_{\int_{\int_{\int_{\int_{\int_{\int_{\int_{\int_{\int_{\int_{\int_{\int_{\int_{\int_{\int_{\int_{\int_{\int_{\int_{\int_{\int_{\int_{\int_{\int_{\int_{\int_{\int_{\int_{\int_{\int_{\int_{\int_{\int_{\int_{\int_{\int_{\int_{\int_{\int_{\int_{\int_{\int_{\int_{\int_{\int_{\int_{\int_{\int_{\int_{\int_{\int_{\int_{\int_{\int_{\int_{\int_{\int_{\int_{\int_{\int_{\int_{\int_{\int_{\int_{\int_{\int_{\int_{\int_{\int_{\int_{\int_{\int_{\int_{\int_{\int_{\int_{\int_{\int_{\int_{\int_{\int_{\int_{\int_{\int_{\int_{\int_{\int_{\int_{\intt_{\int_{\int_{\inttilent_{\int_{\int_{\inttilent_{\inttilent_{\inttilent_{\inttilent_{\inttilent_{\inttilent_{\inttilent_{\inttilent_{\inttilent_{\inttilent_{\inttilent_{\intilent_{\inttilent_{\inttilent_{\inttilent_{\inttilent_{\inttilent_{\inttilent_{\inttilent_{\inttilent_{\inttilent_{\inttilent_{\intilent_{\inttilent_{\inttilent_{\intilent_{\inttilent_{\inttilent_{\intilent_{\inttilent_{\inttilent_{\intilent_{\intilent_{\intilent_{\intilent_{\intilent_{\intilent_{\inttilent_{\intilent_{\intilent_{\intilent_{\intilent_{\intilent_{\intilent_{\intilent_{\intilent_{\intilent_{\intilent_{\intilent_{\intilent_{\intilent_{\intilent_{\intilent_{\intilent_{\intilent_{\intilent_{\intilent_{\intilent_{\intilent_{\intilent_{\intilent_{\intiilent_{\intilent_{\intilent_{\intiilent_{\intilent_{\intilent_{\intilent_</b> | 1 | Ø 6x15mm | 4pcs  |