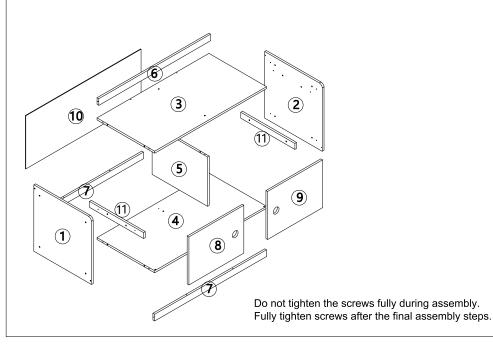

nt_{\inttilent_{\inttilent_{\inttilent_{\inttilent_{\inttilent_{\inttilent_{\inttilent_{\inttilent_{\inttilent_{\inttilent_{\intilent_{\inttilent_{\inttilent_{\inttilent_{\inttilent_{\inttilent_{\inttilent_{\inttilent_{\inttilent_{\inttilent_{\inttilent_{\intilent_{\inttilent_{\inttilent_{\intilent_{\inttilent_{\inttilent_{\intilent_{\inttilent_{\inttilent_{\intilent_{\intilent_{\intilent_{\intilent_{\intilent_{\intilent_{\inttilent_{\intilent_{\intilent_{\intilent_{\intilent_{\intilent_{\intilent_{\intilent_{\intilent_{\intilent_{\intilent_{\intilent_{\intilent_{\intilent_{\intilent_{\intilent_{\intilent_{\intilent_{\intilent_{\intilent_{\intilent_{\intilent_{\intilent_{\intilent_{\intiilent_{\intilent_{\intilent_{\intiilent_{\intilent_{\intilent_{\intilent_</b> | 1 | Ø 6x15mm | 4pcs  |