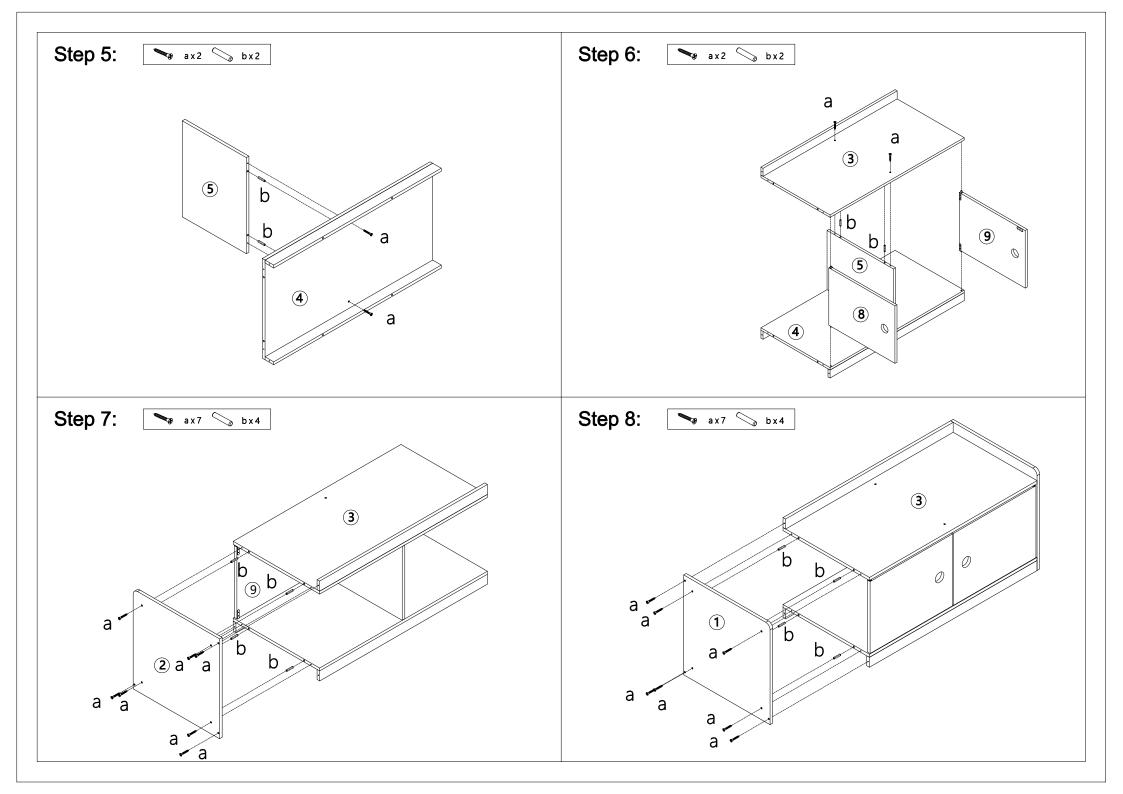

## **Assembly Instruction** 42974055 Wood Look Storage Bench

## **Hardware List**

|   | а | M4x35mm  | 20pcs |
|---|---|----------|-------|
|   | b | Ø 6x30mm | 21pcs |
| 8 | С | M2x16mm  | 12pcs |
| 0 | d |          | 2pcs  |
|   | е |          | 4pcs  |
| • | f | M3x12mm  | 10pcs |

|                                                                                                                                                                                                                                                                                                                                                                                                                                                                                                                                                                                                                                                                                                                                                                                                                                                                                                                                                                                                                                                                                                                                                                                                                                                                                                                                                                                                                                                                                                                                                                                                                                                                                                                                                                                                                                                                                                                                                                                                                                                                                                                                      | g |          | 2pcs  |
|--------------------------------------------------------------------------------------------------------------------------------------------------------------------------------------------------------------------------------------------------------------------------------------------------------------------------------------------------------------------------------------------------------------------------------------------------------------------------------------------------------------------------------------------------------------------------------------------------------------------------------------------------------------------------------------------------------------------------------------------------------------------------------------------------------------------------------------------------------------------------------------------------------------------------------------------------------------------------------------------------------------------------------------------------------------------------------------------------------------------------------------------------------------------------------------------------------------------------------------------------------------------------------------------------------------------------------------------------------------------------------------------------------------------------------------------------------------------------------------------------------------------------------------------------------------------------------------------------------------------------------------------------------------------------------------------------------------------------------------------------------------------------------------------------------------------------------------------------------------------------------------------------------------------------------------------------------------------------------------------------------------------------------------------------------------------------------------------------------------------------------------|---|----------|-------|
| ~                                                                                                                                                                                                                                                                                                                                                                                                                                                                                                                                                                                                                                                                                                                                                                                                                                                                                                                                                                                                                                                                                                                                                                                                                                                                                                                                                                                                                                                                                                                                                                                                                                                                                                                                                                                                                                                                                                                                                                                                                                                                                                                                    | h | M3x14mm  | 4pcs  |
| ***************************************                                                                                                                                                                                                                                                                                                                                                                                                                                                                                                                                                                                                                                                                                                                                                                                                                                                                                                                                                                                                                                                                                                                                                                                                                                                                                                                                                                                                                                                                                                                                                                                                                                                                                                                                                                                                                                                                                                                                                                                                                                                                                              | i | M4x45mm  | 4pcs  |
| -                                                                                                                                                                                                                                                                                                                                                                                                                                                                                                                                                                                                                                                                                                                                                                                                                                                                                                                                                                                                                                                                                                                                                                                                                                                                                                                                                                                                                                                                                                                                                                                                                                                                                                                                                                                                                                                                                                                                                                                                                                                                                                                                    | j | M4x18mm  | 4pcs  |
| 0                                                                                                                                                                                                                                                                                                                                                                                                                                                                                                                                                                                                                                                                                                                                                                                                                                                                                                                                                                                                                                                                                                                                                                                                                                                                                                                                                                                                                                                                                                                                                                                                                                                                                                                                                                                                                                                                                                                                                                                                                                                                                                                                    | k |          | 16pcs |
| <b>\oint_{\oint_{\oint_{\oint_{\oint_{\oint_{\oint_{\oint_{\oint_{\oint_{\oint_{\oint_{\oint_{\oint_{\oint_{\oint_{\oint_{\oint_{\oint_{\oint_{\oint_{\oint_{\oint_{\oint_{\oint_{\oint_{\oint_{\oint_{\oint_{\oint_{\oint_{\oint_{\oint_{\oint_{\oint_{\oint_{\oint_{\oint_{\oint_{\oint_{\oint_{\oint_{\oint_{\oint_{\oint_{\oint_{\oint_{\oint_{\oint_{\oint_{\oint_{\oint_{\oint_{\oint_{\oint_{\oint_{\oint_{\oint_{\oint_{\oint_{\oint_{\oint_{\oint_{\oint_{\oint_{\oint_{\oint_{\oint_{\oint_{\oint_{\oint_{\oint_{\oint_{\oint_{\oint_{\oint_{\oint_{\oint_{\oint_{\oint_{\oint_{\oint_{\oint_{\oint_{\oint_{\int_{\int_{\int_{\int_{\int_{\int_{\int_{\int_{\int_{\int_{\int_{\int_{\int_{\int_{\int_{\int_{\int_{\int_{\int_{\int_{\int_{\int_{\int_{\int_{\int_{\int_{\int_{\int_{\int_{\int_{\int_{\int_{\int_{\int_{\int_{\int_{\int_{\int_{\int_{\int_{\int_{\int_{\int_{\int_{\int_{\int_{\int_{\int_{\int_{\int_{\int_{\int_{\int_{\int_{\int_{\int_{\int_{\int_{\int_{\int_{\int_{\int_{\int_{\int_{\int_{\int_{\int_{\int_{\int_{\int_{\int_{\int_{\int_{\int_{\int_{\int_{\int_{\int_{\int_{\int_{\int_{\int_{\int_{\int_{\int_{\int_{\int_{\int_{\int_{\int_{\int_{\int_{\int_{\int_{\int_{\int_{\int_{\int_{\int_{\int_{\int_{\int_{\int_{\int_{\int_{\intt_{\int_{\int_{\inttilent_{\int_{\int_{\inttilent_{\inttilent_{\inttilent_{\inttilent_{\inttilent_{\inttilent_{\inttilent_{\inttilent_{\inttilent_{\inttilent_{\inttilent_{\intilent_{\inttilent_{\inttilent_{\inttilent_{\inttilent_{\inttilent_{\inttilent_{\inttilent_{\inttilent_{\inttilent_{\inttilent_{\intilent_{\inttilent_{\inttilent_{\intilent_{\inttilent_{\inttilent_{\intilent_{\inttilent_{\inttilent_{\intilent_{\intilent_{\intilent_{\intilent_{\intilent_{\intilent_{\inttilent_{\intilent_{\intilent_{\intilent_{\intilent_{\intilent_{\intilent_{\intilent_{\intilent_{\intilent_{\intilent_{\intilent_{\intilent_{\intilent_{\intilent_{\intilent_{\intilent_{\intilent_{\intilent_{\intilent_{\intilent_{\intilent_{\intilent_{\intilent_{\intiilent_{\intilent_{\intilent_{\intiilent_{\intilent_{\intilent_{\intilent_</b> | 1 | Ø 6x15mm | 4pcs  |