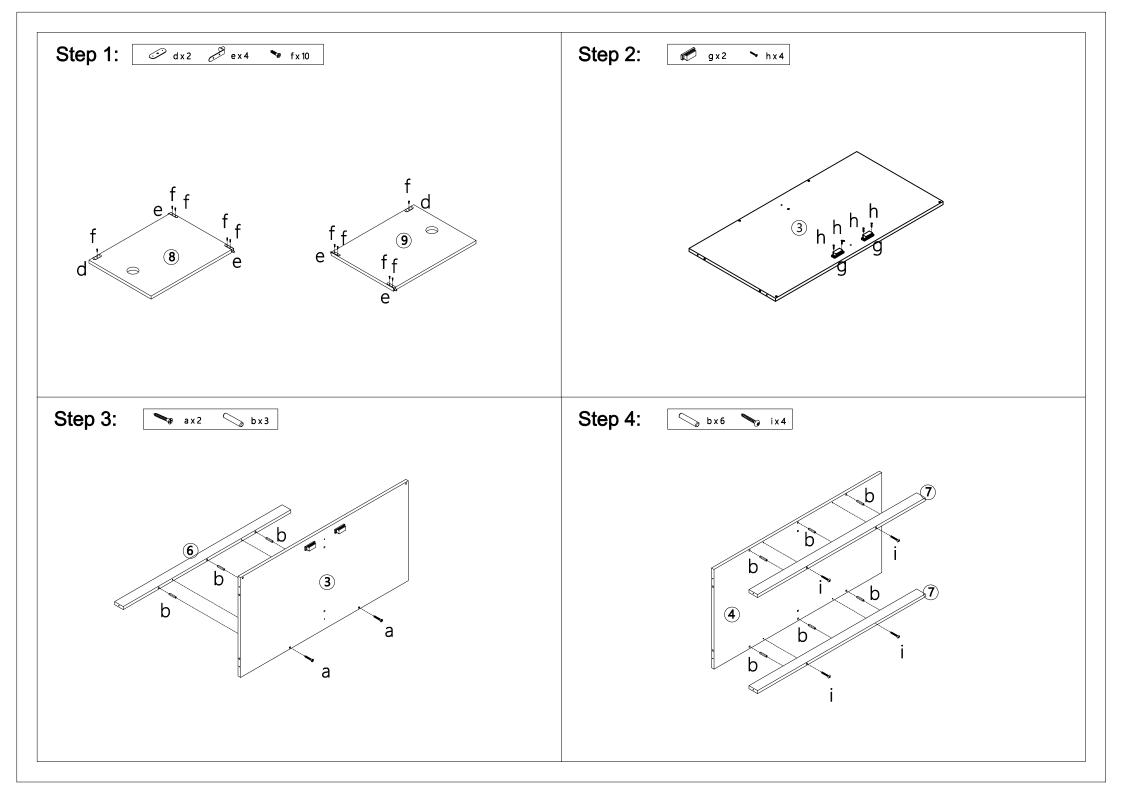

## **Assembly Instruction** 42974055 Wood Look Storage Bench

## **Hardware List**

|   | а | M4x35mm  | 20pcs |
|---|---|----------|-------|
|   | b | Ø 6x30mm | 21pcs |
| 8 | С | M2x16mm  | 12pcs |
| 0 | d |          | 2pcs  |
|   | е |          | 4pcs  |
| • | f | M3x12mm  | 10pcs |

|                                                                                                                                                                                                                                                                                                                                                                                                                                                                                                                                                                                                                                                                                                                                                                                                                                                                                                                                                                                                                                                                                                                                                                                                                                                                                                                                                                                                                                                                                                                                                                                                                                                                                                                                                                                                                                                                                                                                                                                                                                                                                                                                      | g |          | 2pcs  |
|--------------------------------------------------------------------------------------------------------------------------------------------------------------------------------------------------------------------------------------------------------------------------------------------------------------------------------------------------------------------------------------------------------------------------------------------------------------------------------------------------------------------------------------------------------------------------------------------------------------------------------------------------------------------------------------------------------------------------------------------------------------------------------------------------------------------------------------------------------------------------------------------------------------------------------------------------------------------------------------------------------------------------------------------------------------------------------------------------------------------------------------------------------------------------------------------------------------------------------------------------------------------------------------------------------------------------------------------------------------------------------------------------------------------------------------------------------------------------------------------------------------------------------------------------------------------------------------------------------------------------------------------------------------------------------------------------------------------------------------------------------------------------------------------------------------------------------------------------------------------------------------------------------------------------------------------------------------------------------------------------------------------------------------------------------------------------------------------------------------------------------------|---|----------|-------|
| ~                                                                                                                                                                                                                                                                                                                                                                                                                                                                                                                                                                                                                                                                                                                                                                                                                                                                                                                                                                                                                                                                                                                                                                                                                                                                                                                                                                                                                                                                                                                                                                                                                                                                                                                                                                                                                                                                                                                                                                                                                                                                                                                                    | h | M3x14mm  | 4pcs  |
| ***************************************                                                                                                                                                                                                                                                                                                                                                                                                                                                                                                                                                                                                                                                                                                                                                                                                                                                                                                                                                                                                                                                                                                                                                                                                                                                                                                                                                                                                                                                                                                                                                                                                                                                                                                                                                                                                                                                                                                                                                                                                                                                                                              | i | M4x45mm  | 4pcs  |
| -                                                                                                                                                                                                                                                                                                                                                                                                                                                                                                                                                                                                                                                                                                                                                                                                                                                                                                                                                                                                                                                                                                                                                                                                                                                                                                                                                                                                                                                                                                                                                                                                                                                                                                                                                                                                                                                                                                                                                                                                                                                                                                                                    | j | M4x18mm  | 4pcs  |
| 0                                                                                                                                                                                                                                                                                                                                                                                                                                                                                                                                                                                                                                                                                                                                                                                                                                                                                                                                                                                                                                                                                                                                                                                                                                                                                                                                                                                                                                                                                                                                                                                                                                                                                                                                                                                                                                                                                                                                                                                                                                                                                                                                    | k |          | 16pcs |
| <b>\oint_{\oint_{\oint_{\oint_{\oint_{\oint_{\oint_{\oint_{\oint_{\oint_{\oint_{\oint_{\oint_{\oint_{\oint_{\oint_{\oint_{\oint_{\oint_{\oint_{\oint_{\oint_{\oint_{\oint_{\oint_{\oint_{\oint_{\oint_{\oint_{\oint_{\oint_{\oint_{\oint_{\oint_{\oint_{\oint_{\oint_{\oint_{\oint_{\oint_{\oint_{\oint_{\oint_{\oint_{\oint_{\oint_{\oint_{\oint_{\oint_{\oint_{\oint_{\oint_{\oint_{\oint_{\oint_{\oint_{\oint_{\oint_{\oint_{\oint_{\oint_{\oint_{\oint_{\oint_{\oint_{\oint_{\oint_{\oint_{\oint_{\oint_{\oint_{\oint_{\oint_{\oint_{\oint_{\oint_{\oint_{\oint_{\oint_{\oint_{\oint_{\oint_{\oint_{\oint_{\oint_{\int_{\int_{\int_{\int_{\int_{\int_{\int_{\int_{\int_{\int_{\int_{\int_{\int_{\int_{\int_{\int_{\int_{\int_{\int_{\int_{\int_{\int_{\int_{\int_{\int_{\int_{\int_{\int_{\int_{\int_{\int_{\int_{\int_{\int_{\int_{\int_{\int_{\int_{\int_{\int_{\int_{\int_{\int_{\int_{\int_{\int_{\int_{\int_{\int_{\int_{\int_{\int_{\int_{\int_{\int_{\int_{\int_{\int_{\int_{\int_{\int_{\int_{\int_{\int_{\int_{\int_{\int_{\int_{\int_{\int_{\int_{\int_{\int_{\int_{\int_{\int_{\int_{\int_{\int_{\int_{\int_{\int_{\int_{\int_{\int_{\int_{\int_{\int_{\int_{\int_{\int_{\int_{\int_{\int_{\int_{\int_{\int_{\int_{\int_{\int_{\int_{\int_{\int_{\int_{\int_{\intt_{\int_{\int_{\inttilent_{\int_{\int_{\inttilent_{\inttilent_{\inttilent_{\inttilent_{\inttilent_{\inttilent_{\inttilent_{\inttilent_{\inttilent_{\inttilent_{\inttilent_{\intilent_{\inttilent_{\inttilent_{\inttilent_{\inttilent_{\inttilent_{\inttilent_{\inttilent_{\inttilent_{\inttilent_{\inttilent_{\intilent_{\inttilent_{\inttilent_{\intilent_{\inttilent_{\inttilent_{\intilent_{\inttilent_{\inttilent_{\intilent_{\intilent_{\intilent_{\intilent_{\intilent_{\intilent_{\inttilent_{\intilent_{\intilent_{\intilent_{\intilent_{\intilent_{\intilent_{\intilent_{\intilent_{\intilent_{\intilent_{\intilent_{\intilent_{\intilent_{\intilent_{\intilent_{\intilent_{\intilent_{\intilent_{\intilent_{\intilent_{\intilent_{\intilent_{\intilent_{\intiilent_{\intilent_{\intilent_{\intiilent_{\intilent_{\intilent_{\intilent_</b> | 1 | Ø 6x15mm | 4pcs  |