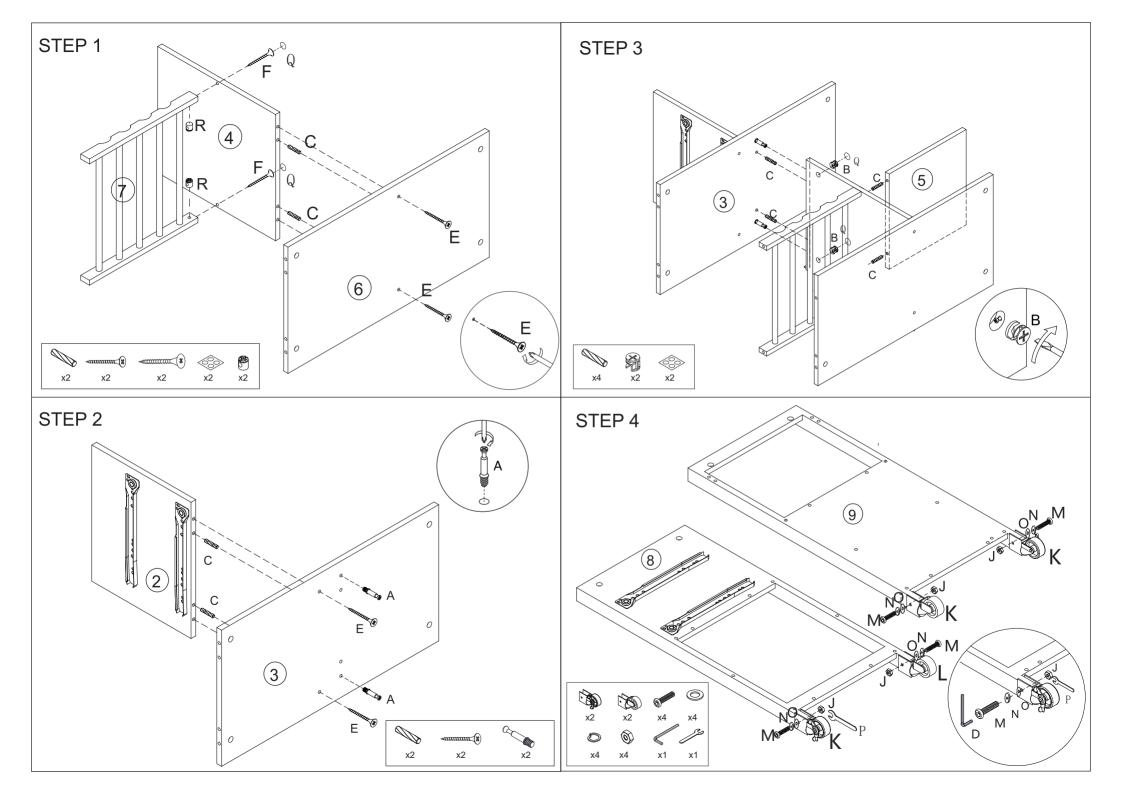

MAXIMUM SAFE LOAD: 20KG FOR PANEL, 5KG FOR EACH DRAWER, 5KG FOR WINE RACK, 5KG FOR EACH SHELF.

| Hardwa <u>re list</u> |   |           |       |  |                   |   |         |       |
|-----------------------|---|-----------|-------|--|-------------------|---|---------|-------|
|                       | А | Ø6X35mm   | 12PCS |  | Ì                 | J |         | 4PCS  |
|                       | В | Ø15mm     | 12PCS |  |                   | K |         | 2PCS  |
|                       | С | Ø6X30mm   | 24PCS |  | Ś                 | L |         | 2PCS  |
|                       | D |           | 1PC   |  | O Taman           | М | Ø6X35mm | 4PCS  |
|                       | Е | Ø4X35mm   | 12PCS |  | ð                 | N |         | 4PCS  |
|                       | F | Ø4X50mm   | 16PCS |  | 0                 | 0 |         | 4PCS  |
| <b>→11111</b> ()      | G | Ø1.2X20mm | 16PCS |  | ß                 | Р |         | 1PC   |
|                       | Н |           | 2PCS  |  | $\langle \rangle$ | Q | Ø15mm   | 22PCS |
|                       | Ι | Ø4X18mm   | 4PCS  |  | ٣                 | R |         | 12PCS |