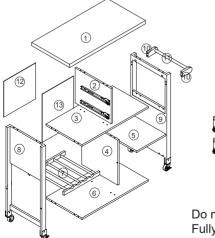

| J |         | 4PCS  |
|                       | В | Ø15mm     | 12PCS |  |                   | K |         | 2PCS  |
|                       | С | Ø6X30mm   | 24PCS |  | Ś                 | L |         | 2PCS  |
|                       | D |           | 1PC   |  | O Taman           | М | Ø6X35mm | 4PCS  |
|                       | Е | Ø4X35mm   | 12PCS |  | ð                 | N |         | 4PCS  |
|                       | F | Ø4X50mm   | 16PCS |  | 0                 | 0 |         | 4PCS  |
| <b>→11111</b> ()      | G | Ø1.2X20mm | 16PCS |  | ß                 | Р |         | 1PC   |
|                       | Н |           | 2PCS  |  | $\langle \rangle$ | Q | Ø15mm   | 22PCS |
|                       | Ι | Ø4X18mm   | 4PCS  |  | ٣                 | R |         | 12PCS |