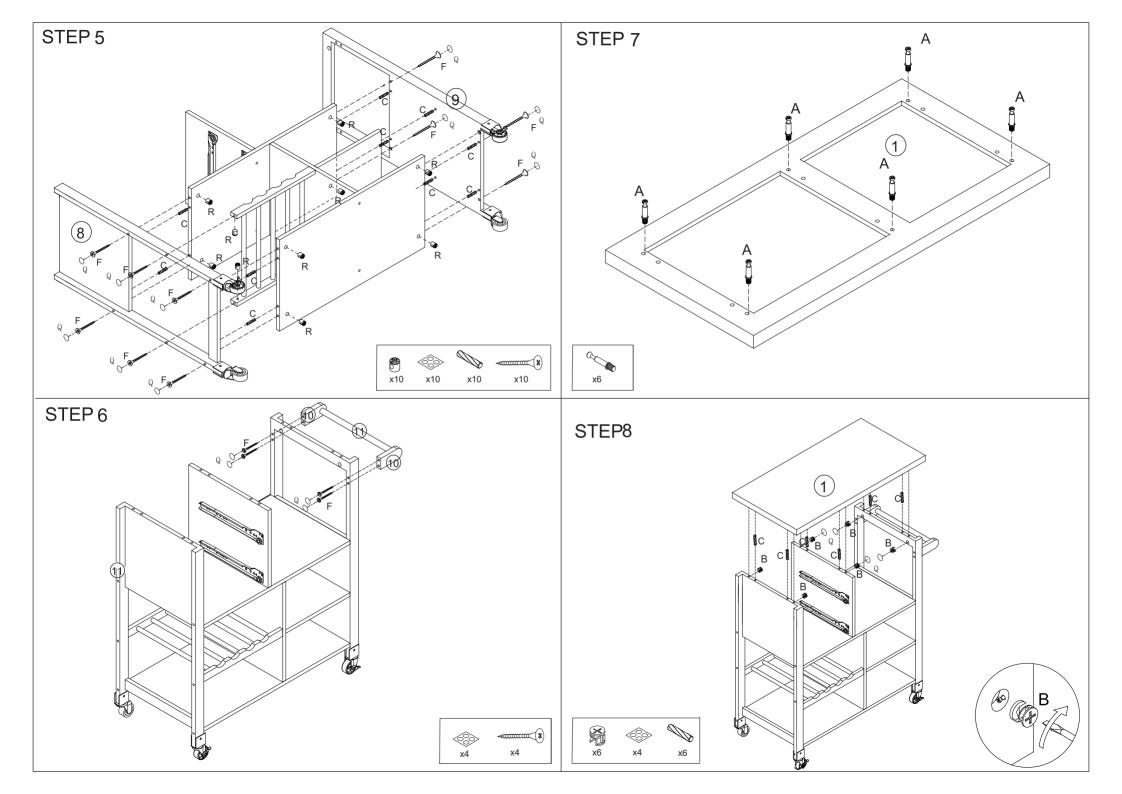

MAXIMUM SAFE LOAD: 20KG FOR PANEL, 5KG FOR EACH DRAWER, 5KG FOR WINE RACK, 5KG FOR EACH SHELF.

| Hardwa <u>re list</u> |   |           |       |  |                   |   |         |       |
|-----------------------|---|-----------|-------|--|-------------------|---|---------|-------|
|                       | А | Ø6X35mm   | 12PCS |  | Ì                 | J |         | 4PCS  |
|                       | В | Ø15mm     | 12PCS |  |                   | K |         | 2PCS  |
|                       | С | Ø6X30mm   | 24PCS |  | Ś                 | L |         | 2PCS  |
|                       | D |           | 1PC   |  | O Taman           | М | Ø6X35mm | 4PCS  |
|                       | Е | Ø4X35mm   | 12PCS |  | ð                 | N |         | 4PCS  |
|                       | F | Ø4X50mm   | 16PCS |  | 0                 | 0 |         | 4PCS  |
| <b>→11111</b> ()      | G | Ø1.2X20mm | 16PCS |  | ß                 | Р |         | 1PC   |
|                       | Н |           | 2PCS  |  | $\langle \rangle$ | Q | Ø15mm   | 22PCS |
|                       | Ι | Ø4X18mm   | 4PCS  |  | ٣                 | R |         | 12PCS |