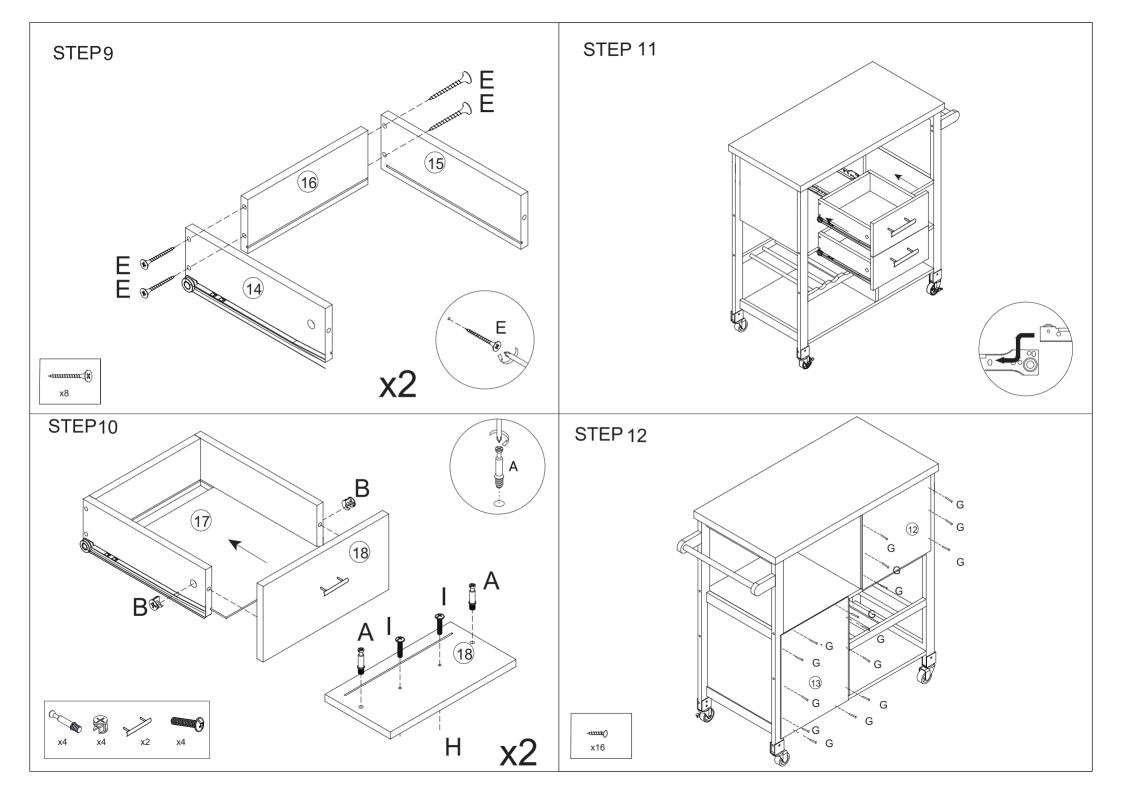

| J |         | 4PCS  |
|                       | В | Ø15mm     | 12PCS |  |                   | K |         | 2PCS  |
|                       | С | Ø6X30mm   | 24PCS |  | Ś                 | L |         | 2PCS  |
|                       | D |           | 1PC   |  | O Taman           | М | Ø6X35mm | 4PCS  |
|                       | Е | Ø4X35mm   | 12PCS |  | ð                 | N |         | 4PCS  |
|                       | F | Ø4X50mm   | 16PCS |  | 0                 | 0 |         | 4PCS  |
| <b>→11111</b> ()      | G | Ø1.2X20mm | 16PCS |  | ß                 | Р |         | 1PC   |
|                       | Н |           | 2PCS  |  | $\langle \rangle$ | Q | Ø15mm   | 22PCS |
|                       | Ι | Ø4X18mm   | 4PCS  |  | ٣                 | R |         | 12PCS |