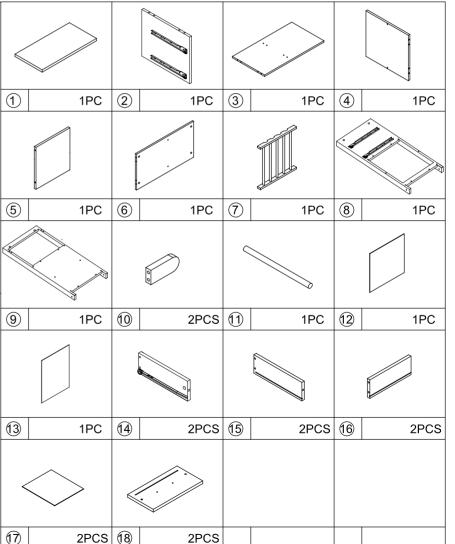

| J |         | 4PCS  |
|                       | В | Ø15mm     | 12PCS |  |                   | K |         | 2PCS  |
|                       | С | Ø6X30mm   | 24PCS |  | Ś                 | L |         | 2PCS  |
|                       | D |           | 1PC   |  | O Taman           | М | Ø6X35mm | 4PCS  |
|                       | Е | Ø4X35mm   | 12PCS |  | ð                 | N |         | 4PCS  |
|                       | F | Ø4X50mm   | 16PCS |  | 0                 | 0 |         | 4PCS  |
| <b>→11111</b> ()      | G | Ø1.2X20mm | 16PCS |  | ß                 | Р |         | 1PC   |
|                       | Н |           | 2PCS  |  | $\langle \rangle$ | Q | Ø15mm   | 22PCS |
|                       | Ι | Ø4X18mm   | 4PCS  |  | ٣                 | R |         | 12PCS |