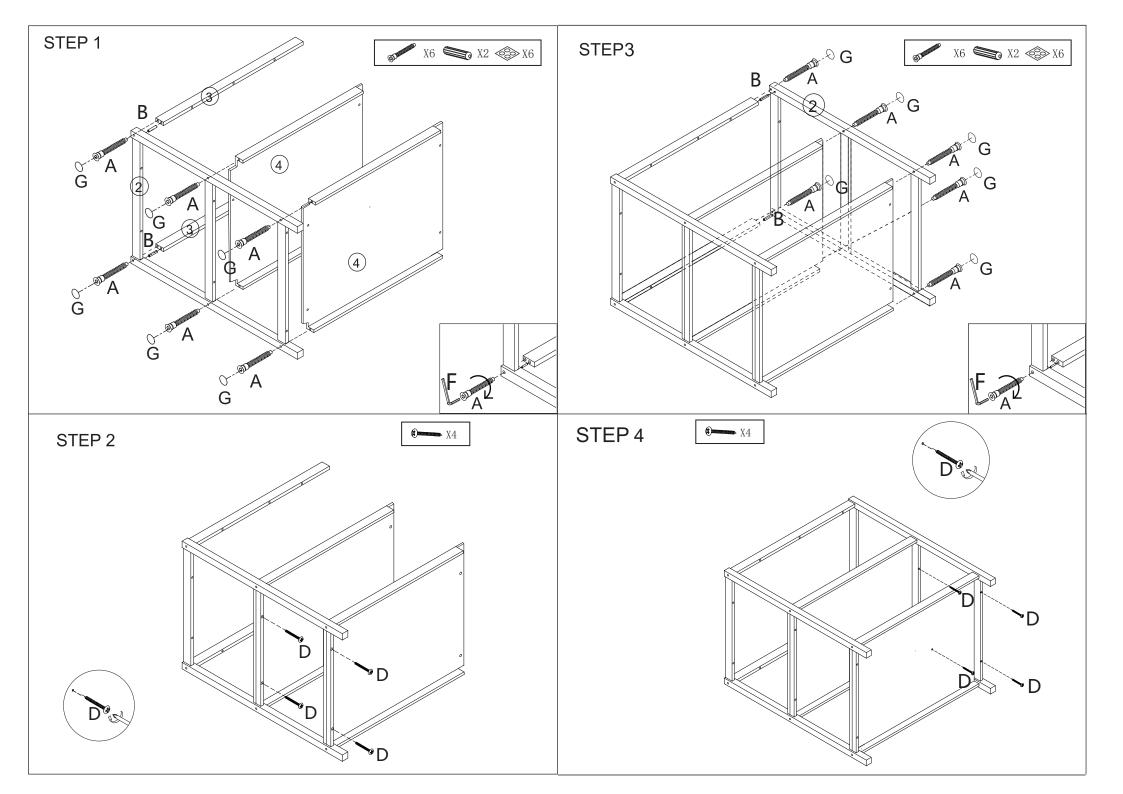

## Assembly Instructions 42974109 WHITE KITCHEN ISLAND

## Hardware list

| OT MANAGEMENT   | А | 6X70mm | 12PCS |
|-----------------|---|--------|-------|
|                 | В | 6x30mm | 4PCS  |
| <b>Blandard</b> | С | 4x45mm | 10PCS |
| <b>*</b>        | D | 4x30mm | 8PCS  |

| • | E | Ø 30mm | 4PCS  |
|---|---|--------|-------|
| 7 | F |        | 1PC   |
|   | G | Ø 15mm | 12PCS |
|   |   |        |       |