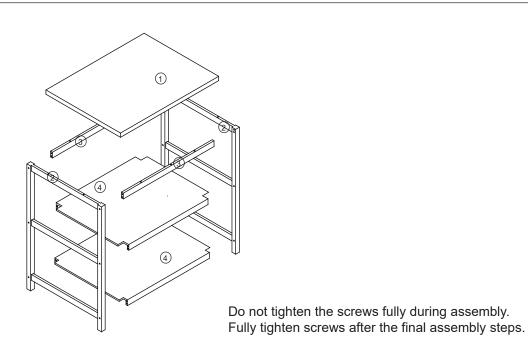

NOT STAND OR SIT ON THE UNIT.DO NOT LEAN ON THE PRODUCT. DO NOT DRAG THE PRODUCT. USE ONLY ON A FLAT SURFACE. DO NOT USE UNTIL ALL SCREWS, BLOTS AND KNOBS ARE FIRMLY SECURED. THIS PRODUCT CONTAINS SMALL PARTS AND SHARP POINTS, KEEP AWAY FROM CHILDREN AND BABIES. ADULT ASSEMBLY REQUIRED. FAILURE TO FOLLOW THESE WARNINGS COULD RESULT IN SERIOUS INJURY.

MAXIMUM SAFE LOAD: 25KG FOR TOP PANEL, 12KG FOR MIDDLE SHELF, 12KG FOR BOTTOM SHELF.

## Hardware list

| OT MANAGEMENT   | А | 6X70mm | 12PCS |
|-----------------|---|--------|-------|
|                 | В | 6x30mm | 4PCS  |
| <b>Blandard</b> | С | 4x45mm | 10PCS |
| <b>*</b>        | D | 4x30mm | 8PCS  |

| • | E | Ø 30mm | 4PCS  |
|---|---|--------|-------|
| 7 | F |        | 1PC   |
|   | G | Ø 15mm | 12PCS |
|   |   |        |       |