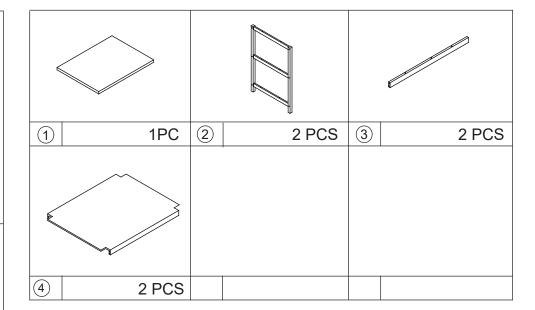

T STAND OR SIT ON THE UNIT.DO NOT LEAN ON THE PRODUCT. DO NOT DRAG THE PRODUCT. USE ONLY ON A FLAT SURFACE. DO NOT USE UNTIL ALL SCREWS, BLOTS AND KNOBS ARE FIRMLY SECURED. THIS PRODUCT CONTAINS SMALL PARTS AND SHARP POINTS, KEEP AWAY FROM CHILDREN AND BABIES. ADULT ASSEMBLY REQUIRED. FAILURE TO FOLLOW THESE WARNINGS COULD RESULT IN SERIOUS INJURY.

MAXIMUM SAFE LOAD: 25KG FOR TOP PANEL, 12KG FOR MIDDLE SHELF, 12KG FOR BOTTOM SHELF.

## Hardware list

| OT MANAGEMENT   | А | 6X70mm | 12PCS |
|-----------------|---|--------|-------|
|                 | В | 6x30mm | 4PCS  |
| <b>Blandard</b> | С | 4x45mm | 10PCS |
| <b>*</b>        | D | 4x30mm | 8PCS  |

| • | E | Ø 30mm | 4PCS  |
|---|---|--------|-------|
| 7 | F |        | 1PC   |
|   | G | Ø 15mm | 12PCS |
|   |   |        |       |