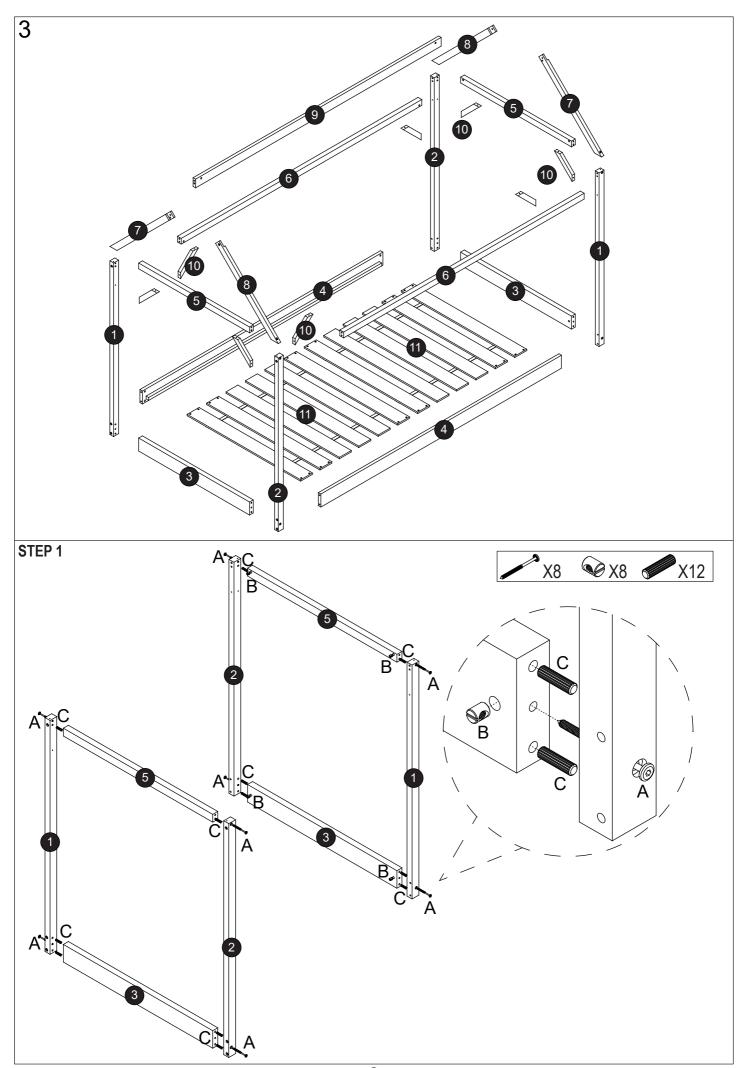

-----------------------------------------------------------------------------------------------------------------------------------------------------------------------------------------------------------------------------------------------------------------------------------------------------------------------------------------------------------------------------------------------------------------------------------------------------------------------------------------------------------------------------------------------------------------------------------------------------|---|---------|-------|--------------|---|---------|-------|---|---------|-------|
| ACCORDING OF THE PROPERTY OF T | D | M4x30mm | 20pcs | & Infinitive | E | M4x25mm | 24pcs | F | 4mm     | 1pc   |

## 2 Parts List