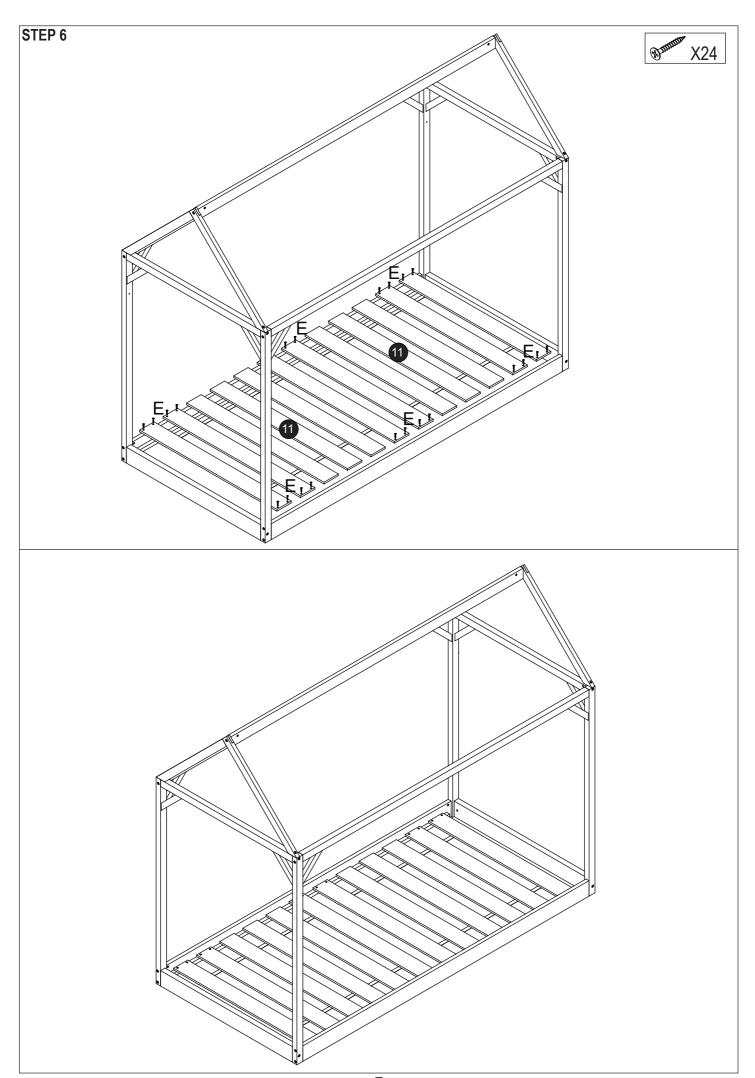

### 1 Hardware List

|                                                                                                                                                                                                                                                                                                                                                                                                                                                                                                                                                                                                                                                                                                                                                                                                                                                                                                                                                                                                                                                                                                                                                                                                                                                                                                                                                                                                                                                                                                                                                                                                                                                                                                                                                                                                                                                                                                                                                                                                                                                                                                                                | Α | M6x80mm | 22pcs |              | В | 10x15mm | 22pcs | С | Ø8x30mm | 18pcs |
|--------------------------------------------------------------------------------------------------------------------------------------------------------------------------------------------------------------------------------------------------------------------------------------------------------------------------------------------------------------------------------------------------------------------------------------------------------------------------------------------------------------------------------------------------------------------------------------------------------------------------------------------------------------------------------------------------------------------------------------------------------------------------------------------------------------------------------------------------------------------------------------------------------------------------------------------------------------------------------------------------------------------------------------------------------------------------------------------------------------------------------------------------------------------------------------------------------------------------------------------------------------------------------------------------------------------------------------------------------------------------------------------------------------------------------------------------------------------------------------------------------------------------------------------------------------------------------------------------------------------------------------------------------------------------------------------------------------------------------------------------------------------------------------------------------------------------------------------------------------------------------------------------------------------------------------------------------------------------------------------------------------------------------------------------------------------------------------------------------------------------------|---|---------|-------|--------------|---|---------|-------|---|---------|-------|
| ACCORDING OF THE PROPERTY OF T | D | M4x30mm | 20pcs | & Infinitive | E | M4x25mm | 24pcs | F | 4mm     | 1pc   |