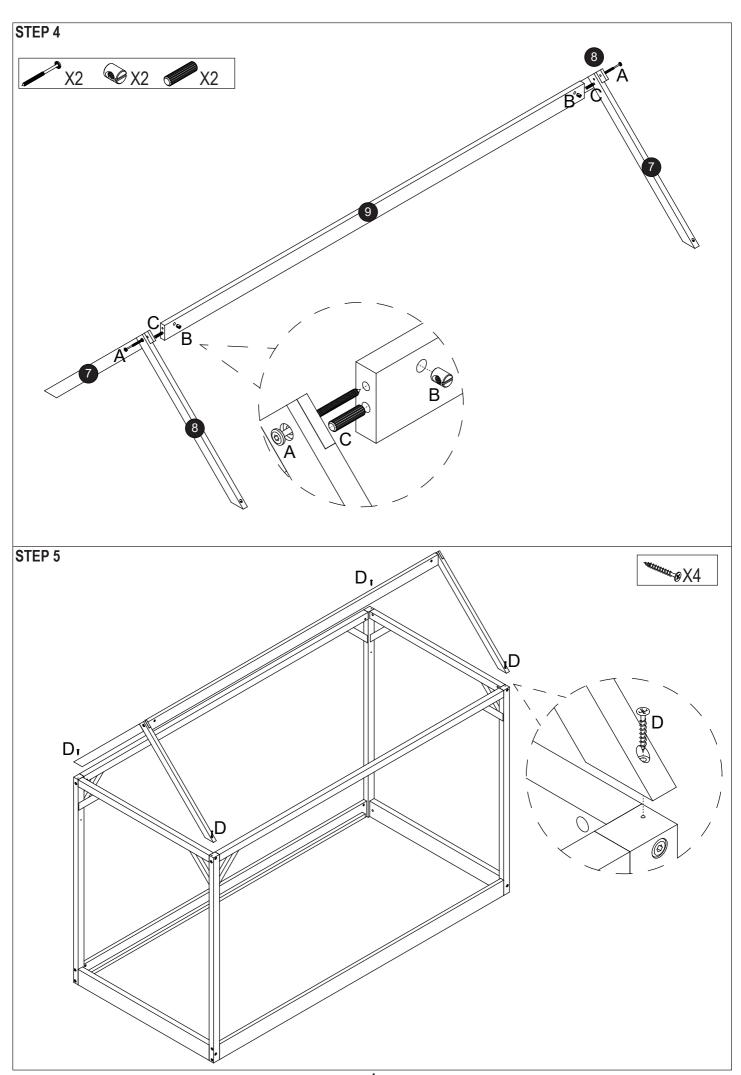

-------------------------------------------------------------------------------------------------------------------------------------------------------------------------------------------------------------------------------------------------------------------------------------------------------------------------------------------------------------------------------------------------------------------------------------------------------------------------------------------------------------------------------------------------------------------------------------------------|---|---------|-------|--------------|---|---------|-------|---|---------|-------|
| ACCORDING OF THE PROPERTY OF T | D | M4x30mm | 20pcs | & Infinitive | E | M4x25mm | 24pcs | F | 4mm     | 1pc   |

## 2 Parts List