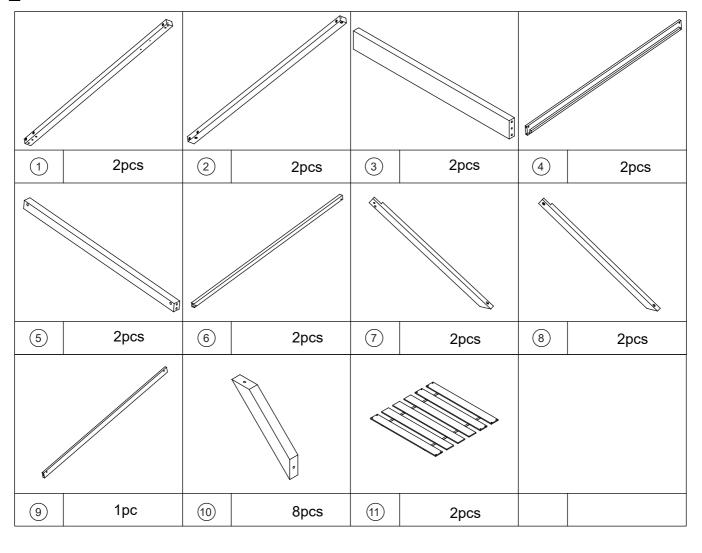

-------------------------------------------------------------------------------------------------------------------------------------------------------------------------------------------------------------------------------------------------------------------------------------------------------------------------------------------------------------------------------------------------------------------------------------------------------------------------------------------------------------------------------------------------------------------------------------------------------|---|---------|-------|--------------|---|---------|-------|---|---------|-------|
| ACCORDING OF THE PROPERTY OF T | D | M4x30mm | 20pcs | & Infinitive | E | M4x25mm | 24pcs | F | 4mm     | 1pc   |

## 2 Parts List