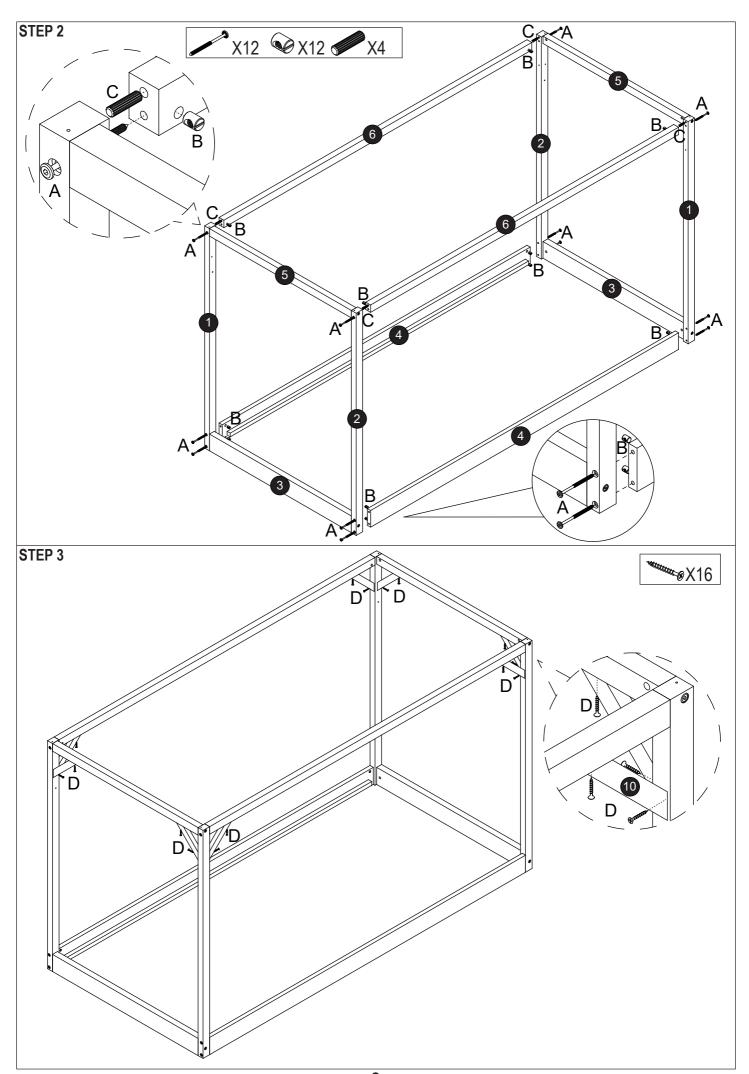

---------------------------------------------------------------------------------------------------------------------------------------------------------------------------------------------------------------------------------------------------------------------------------------------------------------------------------------------------------------------------------------------------------------------------------------------------------------------------------------------------------------------------------------------------------------------------------------------------|---|---------|-------|--------------|---|---------|-------|---|---------|-------|
| ACCORDING OF THE PROPERTY OF T | D | M4x30mm | 20pcs | & Infinitive | E | M4x25mm | 24pcs | F | 4mm     | 1pc   |

## 2 Parts List