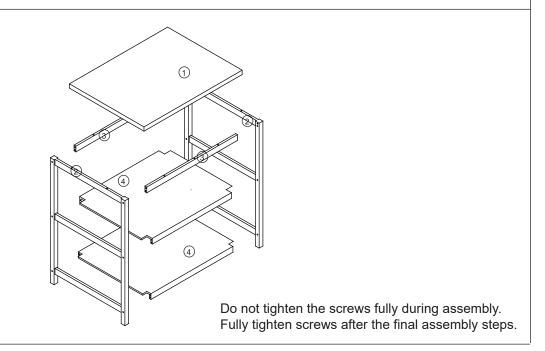

## Assembly Instructions 42974161 BLACK KITCHEN ISLAND

## **CARE INSTRUCTION:**

CHECK AND TIGHTEN ALL PARTS REGULARLY.WIPE CLEAN WITH A SOFT DRY OR DAMP CLOTH. FOR INDOOR AND DOMESTIC USE. **WARNINGS**:

DO NOT STAND OR SIT ON THE UNIT.DO NOT LEAN ON THE PRODUCT. DO NOT DRAG THE PRODUCT. USE ONLY ON A FLAT SURFACE. DO NOT USE UNTIL ALL SCREWS, BLOTS AND KNOBS ARE FIRMLY SECURED. THIS PRODUCT CONTAINS SMALL PARTS AND SHARP POINTS, KEEP AWAY FROM CHILDREN AND BABIES. ADULT ASSEMBLY REQUIRED. FAILURE TO FOLLOW THESE WARNINGS COULD RESULT IN SERIOUS INJURY.

MAXIMUM SAFE LOAD: 25KG FOR TOP PANEL, 12KG FOR MIDDLE SHELF, 12KG FOR BOTTOM SHELF.