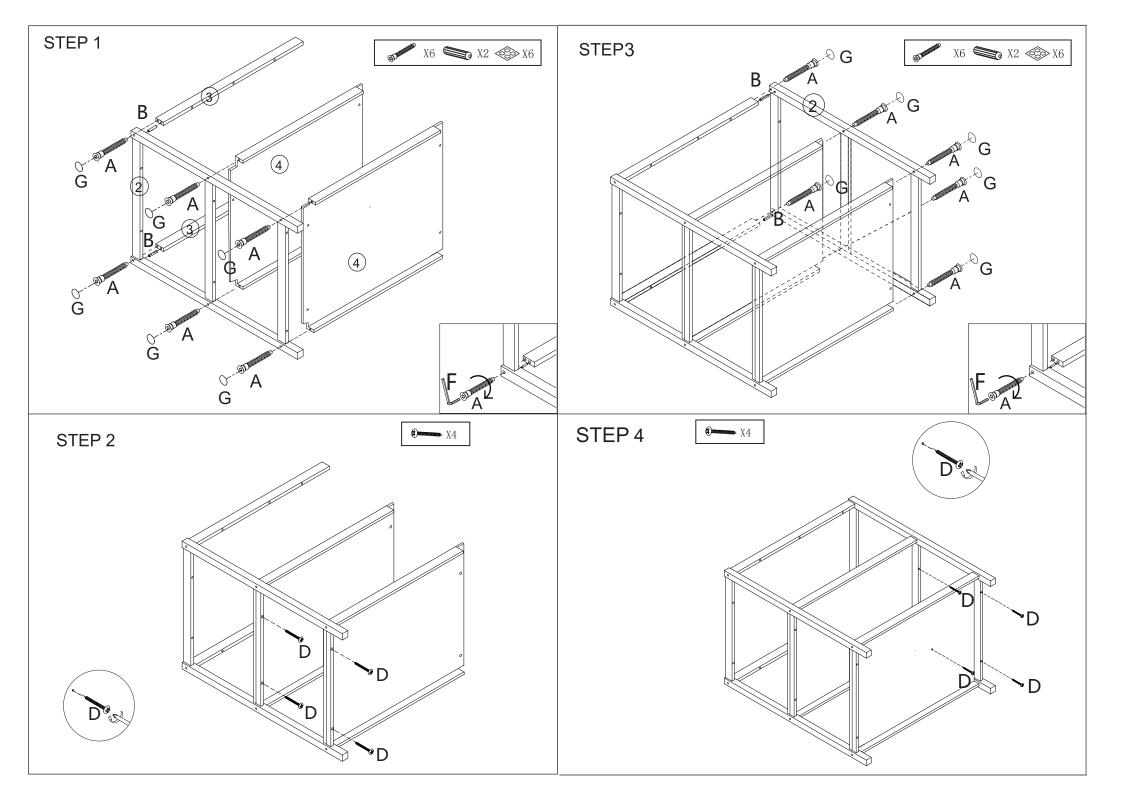

## Hardware list

| (1) The state of t | Α | 6X70mm | 12PCS |
|--------------------------------------------------------------------------------------------------------------------------------------------------------------------------------------------------------------------------------------------------------------------------------------------------------------------------------------------------------------------------------------------------------------------------------------------------------------------------------------------------------------------------------------------------------------------------------------------------------------------------------------------------------------------------------------------------------------------------------------------------------------------------------------------------------------------------------------------------------------------------------------------------------------------------------------------------------------------------------------------------------------------------------------------------------------------------------------------------------------------------------------------------------------------------------------------------------------------------------------------------------------------------------------------------------------------------------------------------------------------------------------------------------------------------------------------------------------------------------------------------------------------------------------------------------------------------------------------------------------------------------------------------------------------------------------------------------------------------------------------------------------------------------------------------------------------------------------------------------------------------------------------------------------------------------------------------------------------------------------------------------------------------------------------------------------------------------------------------------------------------------|---|--------|-------|
|                                                                                                                                                                                                                                                                                                                                                                                                                                                                                                                                                                                                                                                                                                                                                                                                                                                                                                                                                                                                                                                                                                                                                                                                                                                                                                                                                                                                                                                                                                                                                                                                                                                                                                                                                                                                                                                                                                                                                                                                                                                                                                                                | В | 6x30mm | 4PCS  |
| <b>Bulling</b>                                                                                                                                                                                                                                                                                                                                                                                                                                                                                                                                                                                                                                                                                                                                                                                                                                                                                                                                                                                                                                                                                                                                                                                                                                                                                                                                                                                                                                                                                                                                                                                                                                                                                                                                                                                                                                                                                                                                                                                                                                                                                                                 | С | 4x45mm | 10PCS |
|                                                                                                                                                                                                                                                                                                                                                                                                                                                                                                                                                                                                                                                                                                                                                                                                                                                                                                                                                                                                                                                                                                                                                                                                                                                                                                                                                                                                                                                                                                                                                                                                                                                                                                                                                                                                                                                                                                                                                                                                                                                                                                                                | D | 4x30mm | 8PCS  |

| • | E | Ø 30mm | 4PCS  |
|---|---|--------|-------|
| 7 | F |        | 1PC   |
|   | G | Ø 15mm | 12PCS |
|   |   |        |       |