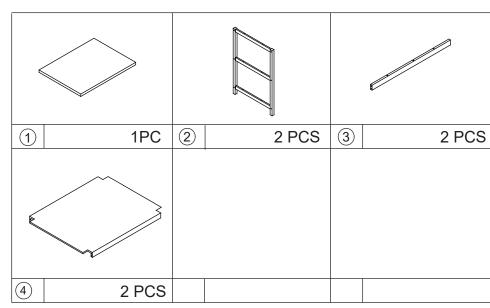

## Hardware list

| (1) The state of t | Α | 6X70mm | 12PCS |
|--------------------------------------------------------------------------------------------------------------------------------------------------------------------------------------------------------------------------------------------------------------------------------------------------------------------------------------------------------------------------------------------------------------------------------------------------------------------------------------------------------------------------------------------------------------------------------------------------------------------------------------------------------------------------------------------------------------------------------------------------------------------------------------------------------------------------------------------------------------------------------------------------------------------------------------------------------------------------------------------------------------------------------------------------------------------------------------------------------------------------------------------------------------------------------------------------------------------------------------------------------------------------------------------------------------------------------------------------------------------------------------------------------------------------------------------------------------------------------------------------------------------------------------------------------------------------------------------------------------------------------------------------------------------------------------------------------------------------------------------------------------------------------------------------------------------------------------------------------------------------------------------------------------------------------------------------------------------------------------------------------------------------------------------------------------------------------------------------------------------------------|---|--------|-------|
|                                                                                                                                                                                                                                                                                                                                                                                                                                                                                                                                                                                                                                                                                                                                                                                                                                                                                                                                                                                                                                                                                                                                                                                                                                                                                                                                                                                                                                                                                                                                                                                                                                                                                                                                                                                                                                                                                                                                                                                                                                                                                                                                | В | 6x30mm | 4PCS  |
| <b>Bulling</b>                                                                                                                                                                                                                                                                                                                                                                                                                                                                                                                                                                                                                                                                                                                                                                                                                                                                                                                                                                                                                                                                                                                                                                                                                                                                                                                                                                                                                                                                                                                                                                                                                                                                                                                                                                                                                                                                                                                                                                                                                                                                                                                 | С | 4x45mm | 10PCS |
|                                                                                                                                                                                                                                                                                                                                                                                                                                                                                                                                                                                                                                                                                                                                                                                                                                                                                                                                                                                                                                                                                                                                                                                                                                                                                                                                                                                                                                                                                                                                                                                                                                                                                                                                                                                                                                                                                                                                                                                                                                                                                                                                | D | 4x30mm | 8PCS  |

| • | E | Ø 30mm | 4PCS  |
|---|---|--------|-------|
| 7 | F |        | 1PC   |
|   | G | Ø 15mm | 12PCS |
|   |   |        |       |