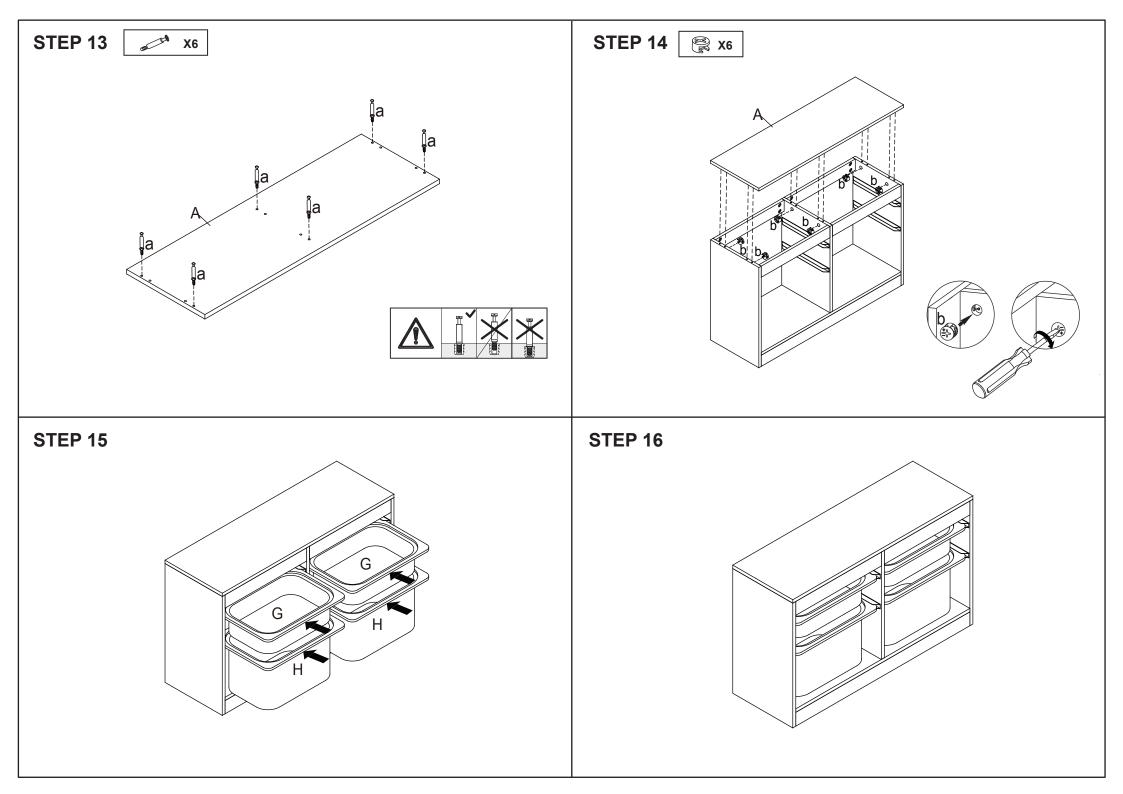

r sit on the unit. Do not lean on the product. Do not drag the product. Use only on a flat surface. Do not use until all screws, bolts and knobs are firmly secured. Load the drawer evenly to prevent it from tipping over.

This product contains small parts and sharp points, keep away from children and babies. Adult assembly required. Failure to follow these warnings could result in serious injury.

MAXIMUM SAFE LOAD: 10kgs for top panel, 5kgs for big and small tubs, maximum loading 30kgs.

| Hardware list |   |         |       |
|---------------|---|---------|-------|
| om to         | а | 6X35mm  | 36PCS |
|               | b | 15X10mm | 36PCS |
| <b>Banama</b> | С | 3X12mm  | 16PCS |
|               | d | 6X30mm  | 14PCS |
|               | е |         | 8PCS  |

Hardware list