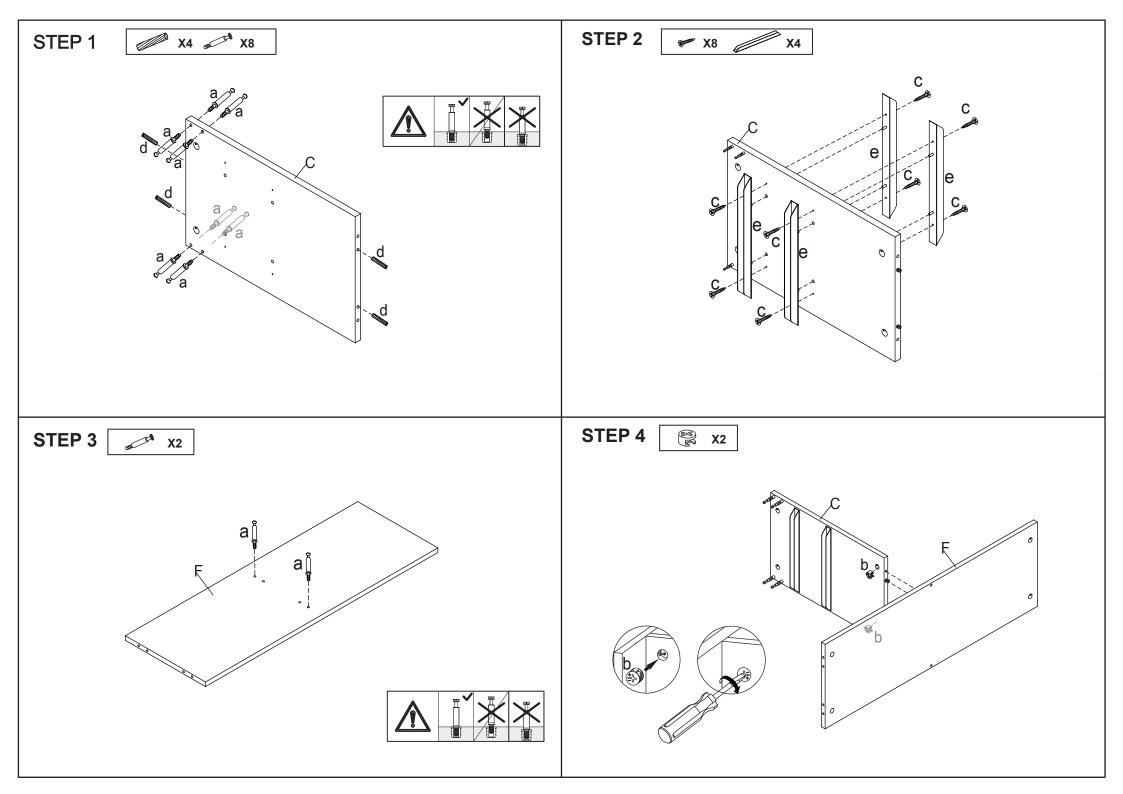

| Hardware list |   |         |       |
|---------------|---|---------|-------|
| om to         | а | 6X35mm  | 36PCS |
|               | b | 15X10mm | 36PCS |
| <b>Banama</b> | С | 3X12mm  | 16PCS |
|               | d | 6X30mm  | 14PCS |
|               | е |         | 8PCS  |

Hardware list