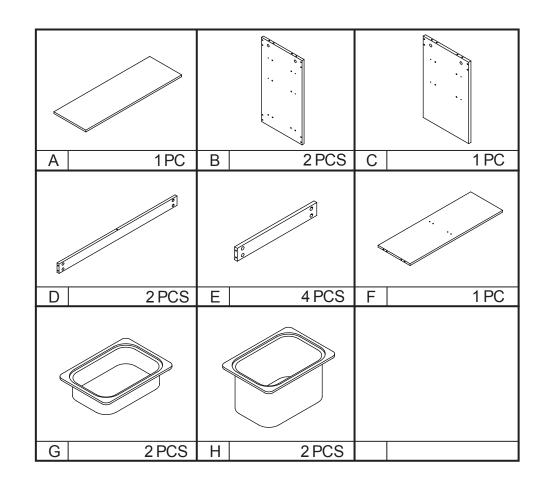

stand or sit on the unit. Do not lean on the product. Do not drag the product. Use only on a flat surface. Do not use until all screws, bolts and knobs are firmly secured. Load the drawer evenly to prevent it from tipping over.

This product contains small parts and sharp points, keep away from children and babies. Adult assembly required. Failure to follow these warnings could result in serious injury.

MAXIMUM SAFE LOAD: 10kgs for top panel, 5kgs for big and small tubs, maximum loading 30kgs.

| Hardware list |   |         |       |
|---------------|---|---------|-------|
| om to         | а | 6X35mm  | 36PCS |
|               | b | 15X10mm | 36PCS |
| <b>Banama</b> | С | 3X12mm  | 16PCS |
|               | d | 6X30mm  | 14PCS |
|               | е |         | 8PCS  |

Hardware list