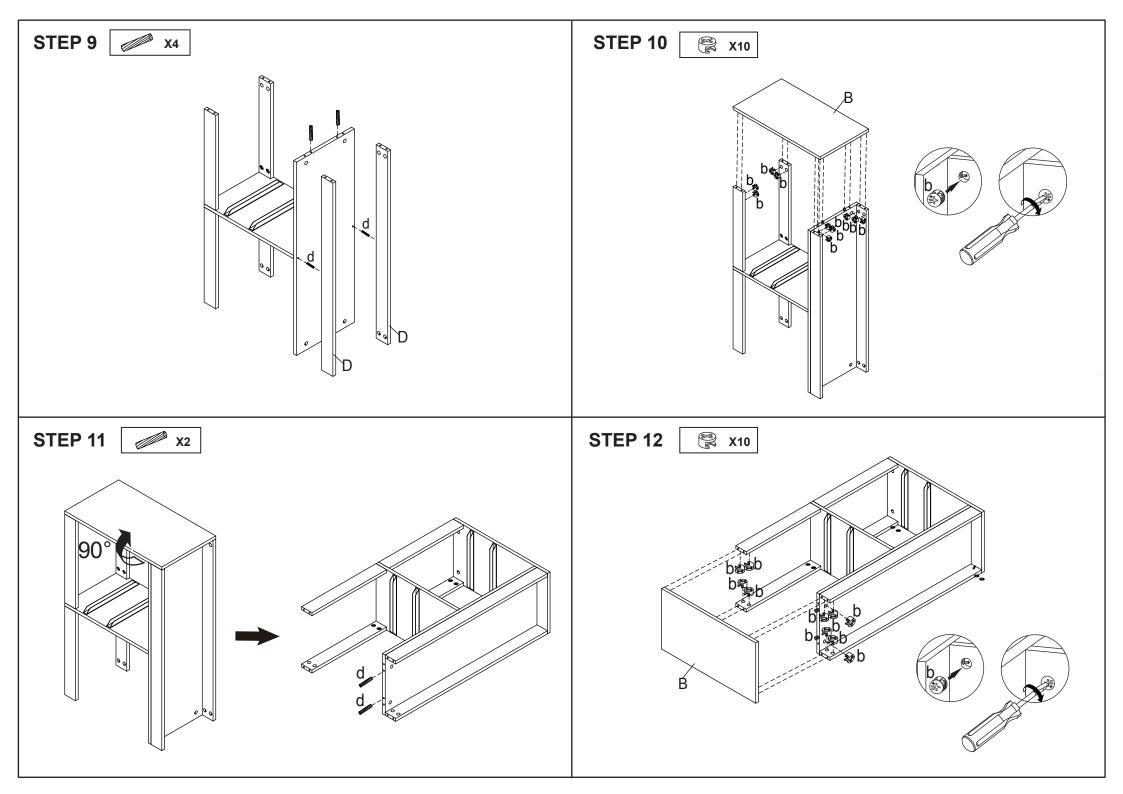

or sit on the unit. Do not lean on the product. Do not drag the product. Use only on a flat surface. Do not use until all screws, bolts and knobs are firmly secured. Load the drawer evenly to prevent it from tipping over.

This product contains small parts and sharp points, keep away from children and babies. Adult assembly required. Failure to follow these warnings could result in serious injury.

MAXIMUM SAFE LOAD: 10kgs for top panel, 5kgs for big and small tubs, maximum loading 30kgs.

| Hardware list |   |         |       |
|---------------|---|---------|-------|
| om to         | а | 6X35mm  | 36PCS |
|               | b | 15X10mm | 36PCS |
| <b>Banama</b> | С | 3X12mm  | 16PCS |
|               | d | 6X30mm  | 14PCS |
|               | е |         | 8PCS  |

Hardware list