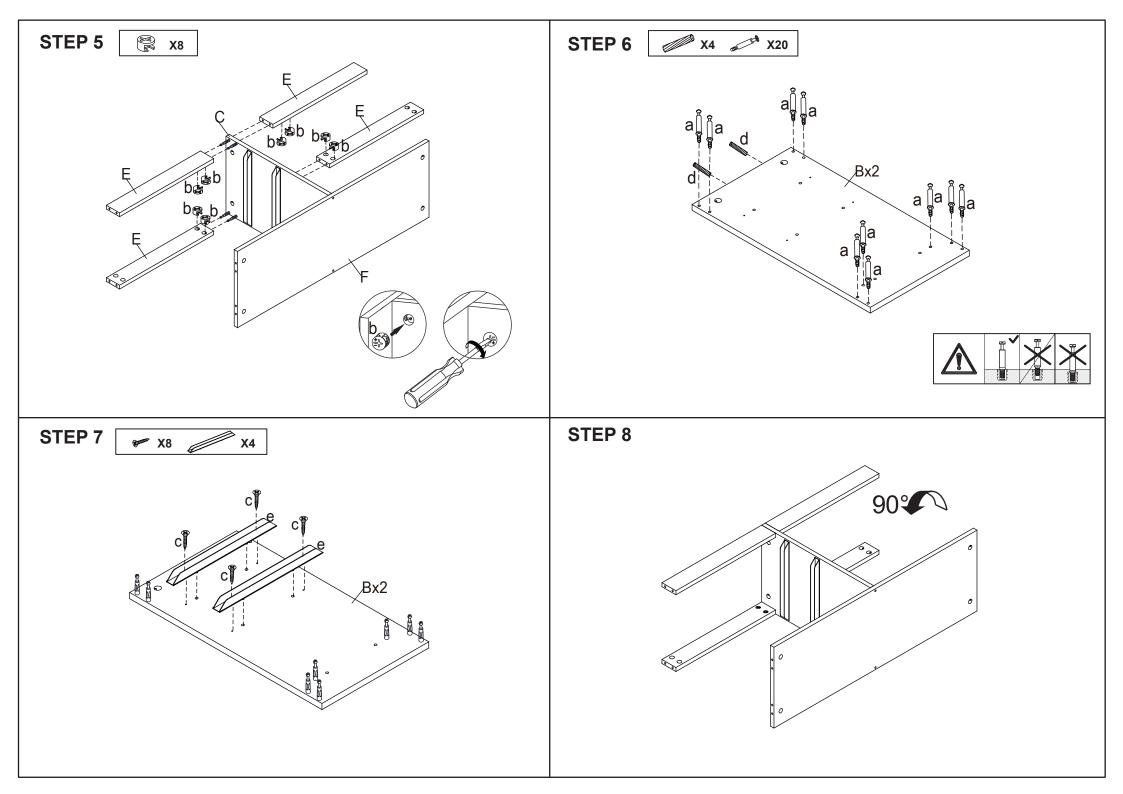

| Hardware list |   |         |       |
|---------------|---|---------|-------|
| om to         | а | 6X35mm  | 36PCS |
|               | b | 15X10mm | 36PCS |
| <b>Banama</b> | С | 3X12mm  | 16PCS |
|               | d | 6X30mm  | 14PCS |
|               | е |         | 8PCS  |

Hardware list