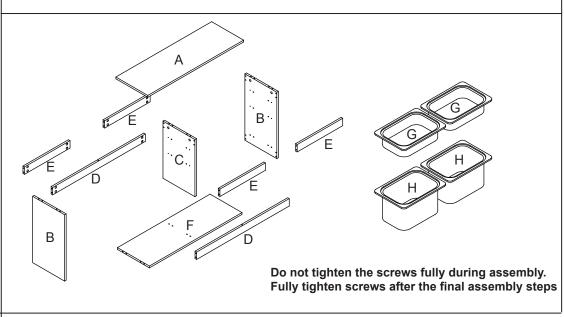

ot stand or sit on the unit. Do not lean on the product. Do not drag the product. Use only on a flat surface. Do not use until all screws, bolts and knobs are firmly secured. Load the drawer evenly to prevent it from tipping over.

This product contains small parts and sharp points, keep away from children and babies. Adult assembly required. Failure to follow these warnings could result in serious injury.

MAXIMUM SAFE LOAD: 10kgs for top panel, 5kgs for big and small tubs, maximum loading 30kgs.

| Hardware list |   |         |       |
|---------------|---|---------|-------|
| om to         | а | 6X35mm  | 36PCS |
|               | b | 15X10mm | 36PCS |
| <b>Banama</b> | С | 3X12mm  | 16PCS |
|               | d | 6X30mm  | 14PCS |
|               | е |         | 8PCS  |

Hardware list