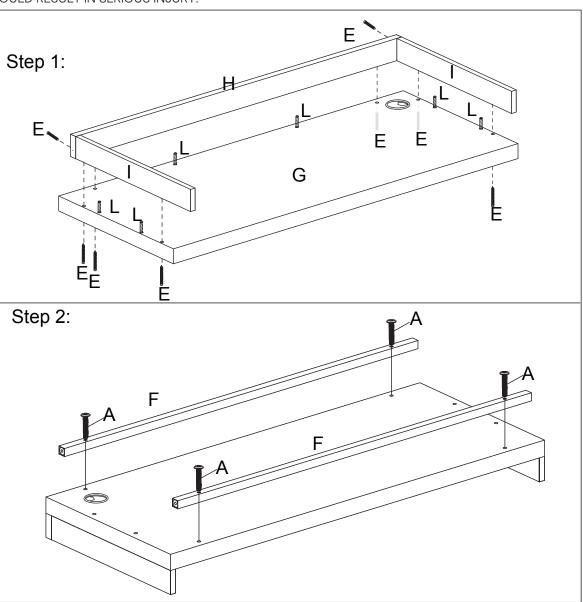

SAFE LOAD: 30 KG ON TABLE TOP. FAILURE TO FOLLOW THESE WARNINGS COULD RESULT IN SERIOUS INJURY.

| _ | \ |
|---|---|
| 1 | , |
| • | / |

| naiuwaie Lisi |   |          |      |  |
|---------------|---|----------|------|--|
| 6             | Α | 6x30mm   | 8pcs |  |
|               | В | 8x30mm   | 4pcs |  |
|               | С | 4x28mm   | 4pcs |  |
| (i)           | D | 4mm      | 4pcs |  |
| •             | Е | 4x30mm   | 8pcs |  |
|               | F |          | 2pcs |  |
|               | G |          | 1pcs |  |
|               | Н |          | 1pcs |  |
|               | ı |          | 2pcs |  |
|               | J |          | 2pcs |  |
| /             | K |          | 1pcs |  |
|               | L | 6x30mm   | 6pcs |  |
|               | М | M6<br>M8 | 1pcs |  |

Hardware List