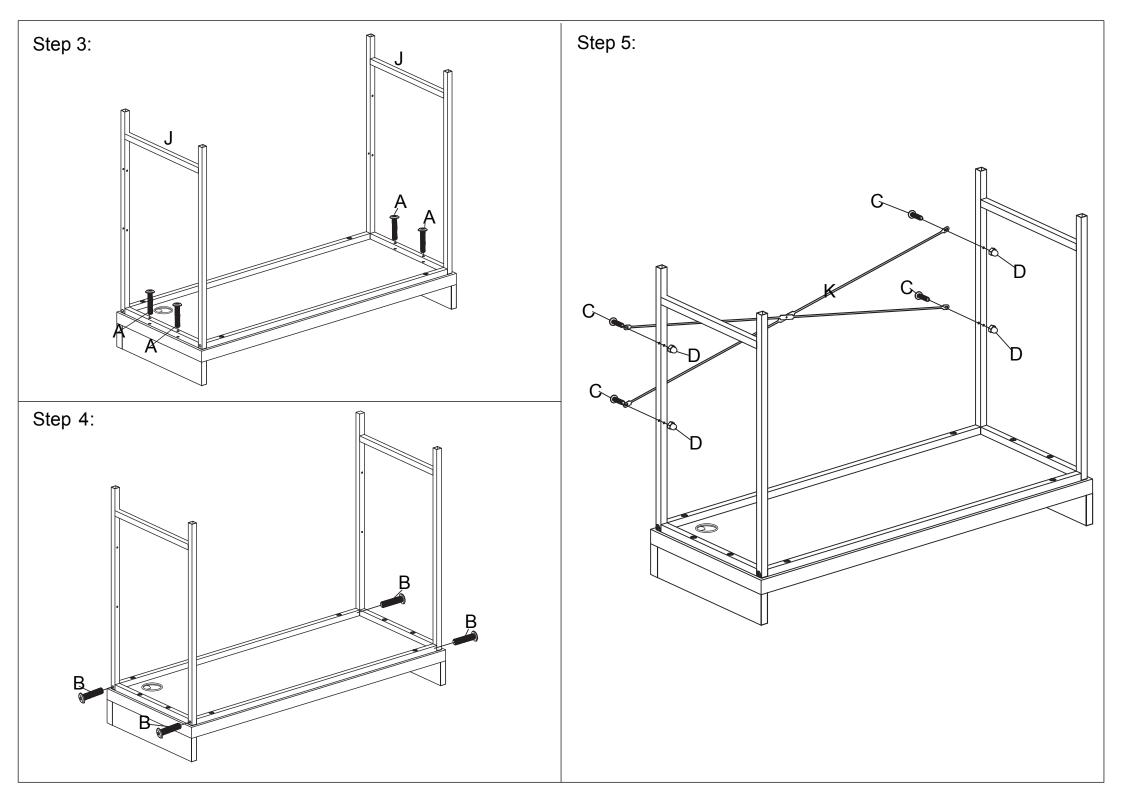

AFE LOAD: 30 KG ON TABLE TOP. FAILURE TO FOLLOW THESE WARNINGS COULD RESULT IN SERIOUS INJURY.

| _ | \ |
|---|---|
| 1 | , |
| • | / |

| naiuwaie Lisi |   |          |      |  |
|---------------|---|----------|------|--|
| 6             | Α | 6x30mm   | 8pcs |  |
|               | В | 8x30mm   | 4pcs |  |
|               | С | 4x28mm   | 4pcs |  |
| (i)           | D | 4mm      | 4pcs |  |
| •             | Е | 4x30mm   | 8pcs |  |
|               | F |          | 2pcs |  |
|               | G |          | 1pcs |  |
|               | Н |          | 1pcs |  |
|               | ı |          | 2pcs |  |
|               | J |          | 2pcs |  |
| /             | K |          | 1pcs |  |
|               | L | 6x30mm   | 6pcs |  |
|               | М | M6<br>M8 | 1pcs |  |

Hardware List