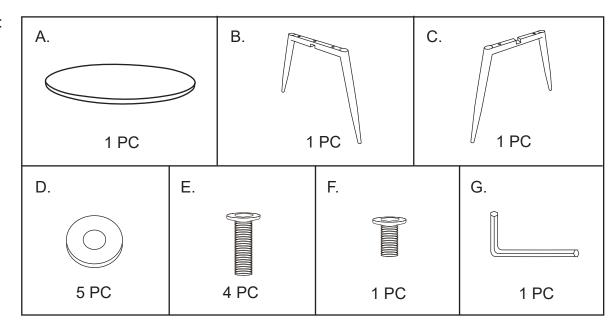

#### Parts:

- 1. Fix legs (B & C) together with the washer (D) and screws (F) using the hex key (G) to tighten the screws.
- 2. Attach the legs on the table board (A) with the washer (D) and screws (E) using the hex key (G) to tighten the screws.