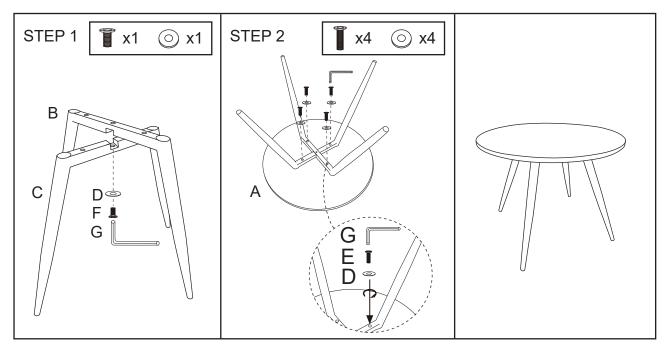

#### Parts:

- 1. Fix legs (B & C) together with the washer (D) and screws (F) using the hex key (G) to tighten the screws.
- 2. Attach the legs on the table board (A) with the washer (D) and screws (E) using the hex key (G) to tighten the screws.