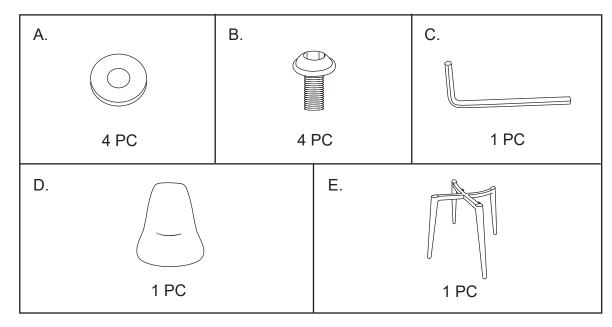

#### Parts:

replace this with: fix the legs (e) to the seat (d) with the washer (a) and screws (b). Tighten all screws with the hex key (c) as per the diagram and then assembly is complete.