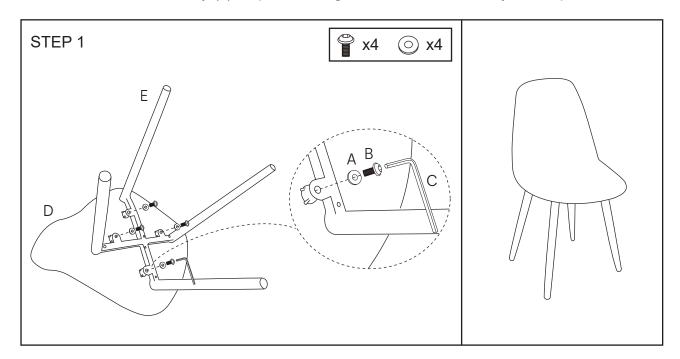

#### Parts:

replace this with: fix the legs (e) to the seat (d) with the washer (a) and screws (b). Tighten all screws with the hex key (c) as per the diagram and then assembly is complete.