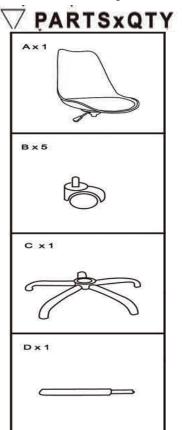

## **Assembly Instructions**42976653 DESK CHAIR

Please read carefully the assembly instructions before installation. We recommend 2 adults to assemble.