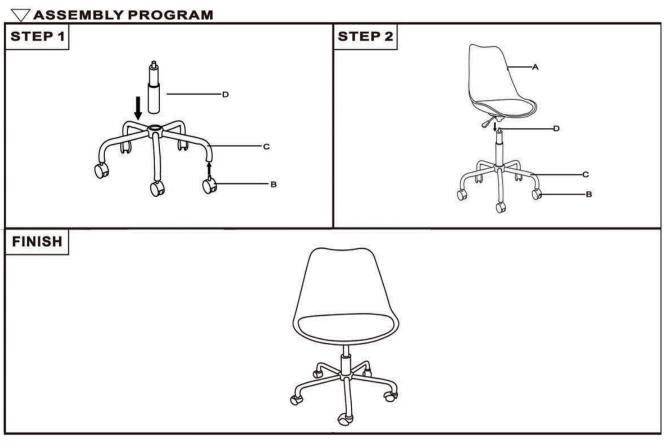

## **Assembly Instructions**42976653 DESK CHAIR

Please read carefully the assembly instructions before installation. We recommend 2 adults to assemble.