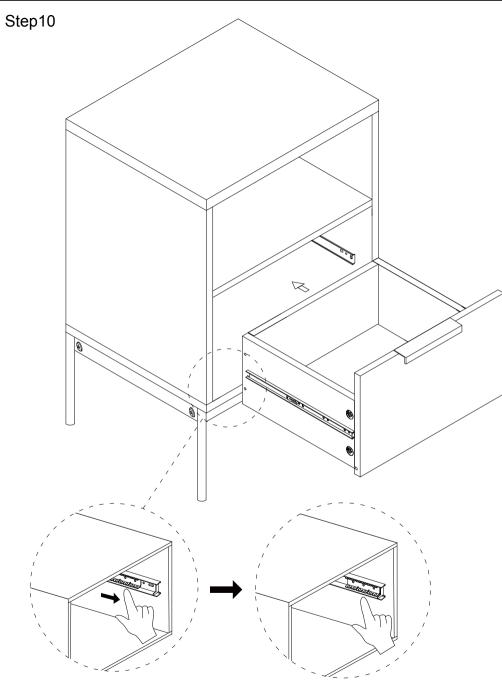

## Assembly Instructions 42979494 EGON SIDE DRAWER

## CARE INSTRUCTIONS:

WIPE CLEAN WITH A DAMP OR DRY CLOTH. DO NOT USE ABRASIVE MATERIALS AND SOLVENTS. KEEP AWAY FROM WATER AND DIRECT SUNLIGHT. STORE IN A DRY PLACE. FOR INDOOR USE ONLY.

## WARNING:

DO NOT STAND OR SIT ON THIS SIDE DRAWER. DO NOT KNOCK OR DRAG THE SIDE DRAWER. THIS PACKAGE CONTAINS SMALL PARTS AND SHARP POINTS. KEEP AWAY FROM CHILDREN AND BABIES. ADULT ASSEMBLY REQUIRED. A MILD ODOUR MAY BE PRESENT WHEN FIRST OPENING THIS CARTON. SIMPLY ALLOW TO AIR OUTSIDE AND THIS WILL FADE. LOAD DRAWER EVENLY TO PREVENT FROM TIPPING OVER. MAXIMUM SAFE LOAD: 5KGS FOR TOP,5KGS FOR SHELF,5KGS FOR DRAWER.









Slide ball bearing slide part to top of rail when assembling the drawer.