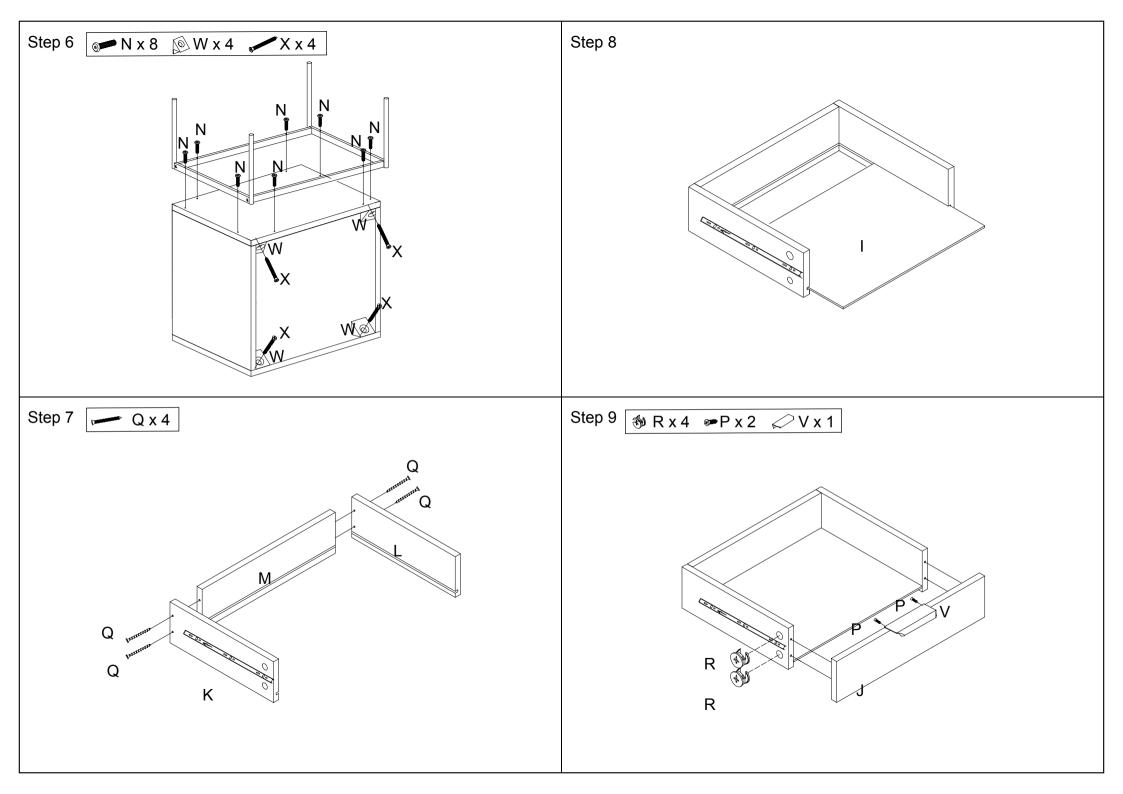

## Assembly Instructions 42979494 EGON SIDE DRAWER

## CARE INSTRUCTIONS:

WIPE CLEAN WITH A DAMP OR DRY CLOTH. DO NOT USE ABRASIVE MATERIALS AND SOLVENTS. KEEP AWAY FROM WATER AND DIRECT SUNLIGHT. STORE IN A DRY PLACE. FOR INDOOR USE ONLY.

## WARNING:

DO NOT STAND OR SIT ON THIS SIDE DRAWER. DO NOT KNOCK OR DRAG THE SIDE DRAWER. THIS PACKAGE CONTAINS SMALL PARTS AND SHARP POINTS. KEEP AWAY FROM CHILDREN AND BABIES. ADULT ASSEMBLY REQUIRED. A MILD ODOUR MAY BE PRESENT WHEN FIRST OPENING THIS CARTON. SIMPLY ALLOW TO AIR OUTSIDE AND THIS WILL FADE. LOAD DRAWER EVENLY TO PREVENT FROM TIPPING OVER. MAXIMUM SAFE LOAD: 5KGS FOR TOP,5KGS FOR SHELF,5KGS FOR DRAWER.









Slide ball bearing slide part to top of rail when assembling the drawer.