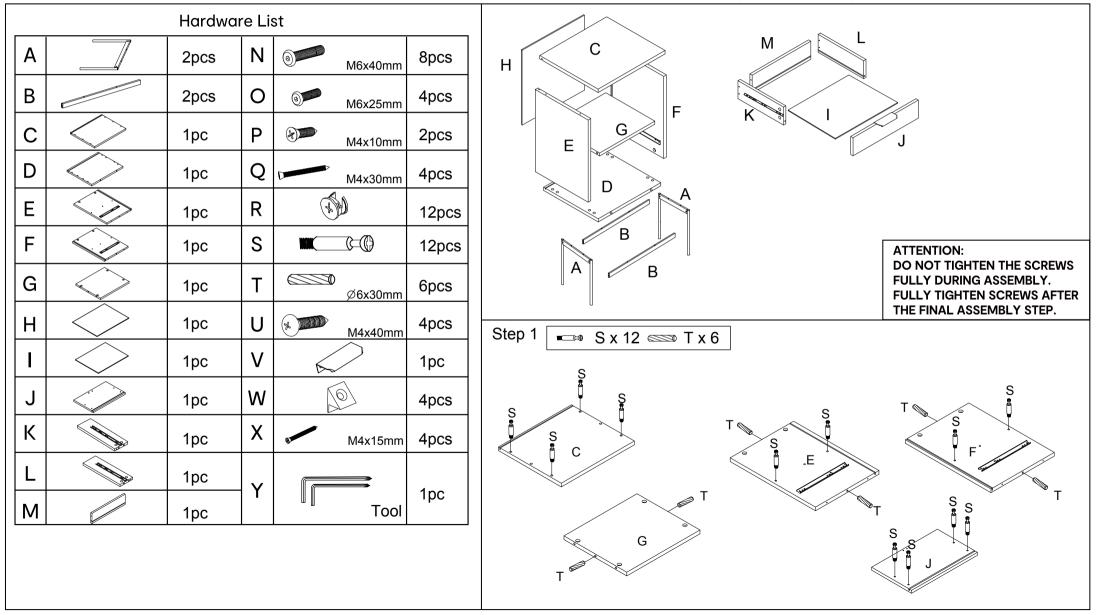

## Assembly Instructions 42979494 EGON SIDE DRAWER

## CARE INSTRUCTIONS:

WIPE CLEAN WITH A DAMP OR DRY CLOTH. DO NOT USE ABRASIVE MATERIALS AND SOLVENTS. KEEP AWAY FROM WATER AND DIRECT SUNLIGHT. STORE IN A DRY PLACE. FOR INDOOR USE ONLY.

## WARNING:

DO NOT STAND OR SIT ON THIS SIDE DRAWER. DO NOT KNOCK OR DRAG THE SIDE DRAWER. THIS PACKAGE CONTAINS SMALL PARTS AND SHARP POINTS. KEEP AWAY FROM CHILDREN AND BABIES. ADULT ASSEMBLY REQUIRED. A MILD ODOUR MAY BE PRESENT WHEN FIRST OPENING THIS CARTON. SIMPLY ALLOW TO AIR OUTSIDE AND THIS WILL FADE. LOAD DRAWER EVENLY TO PREVENT FROM TIPPING OVER. MAXIMUM SAFE LOAD: 5KGS FOR TOP,5KGS FOR SHELF,5KGS FOR DRAWER.









Slide ball bearing slide part to top of rail when assembling the drawer.