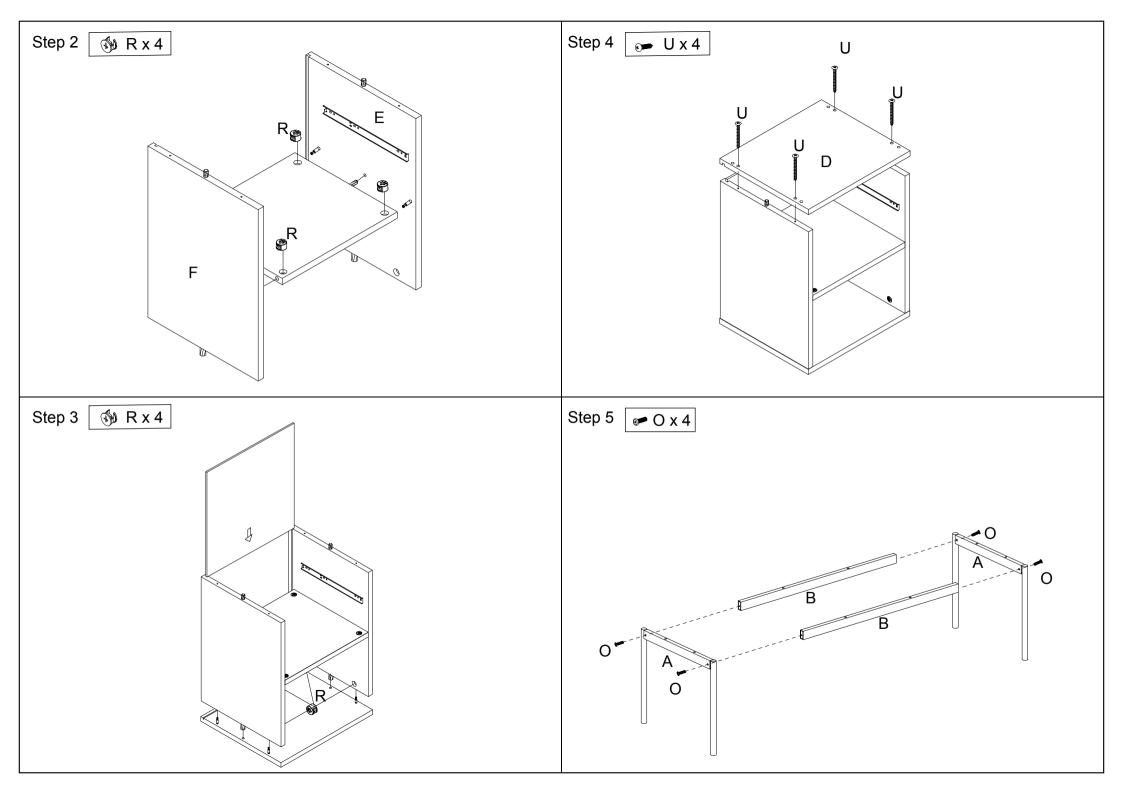

## Assembly Instructions 42979494 EGON SIDE DRAWER

## CARE INSTRUCTIONS:

WIPE CLEAN WITH A DAMP OR DRY CLOTH. DO NOT USE ABRASIVE MATERIALS AND SOLVENTS. KEEP AWAY FROM WATER AND DIRECT SUNLIGHT. STORE IN A DRY PLACE. FOR INDOOR USE ONLY.

## WARNING:

DO NOT STAND OR SIT ON THIS SIDE DRAWER. DO NOT KNOCK OR DRAG THE SIDE DRAWER. THIS PACKAGE CONTAINS SMALL PARTS AND SHARP POINTS. KEEP AWAY FROM CHILDREN AND BABIES. ADULT ASSEMBLY REQUIRED. A MILD ODOUR MAY BE PRESENT WHEN FIRST OPENING THIS CARTON. SIMPLY ALLOW TO AIR OUTSIDE AND THIS WILL FADE. LOAD DRAWER EVENLY TO PREVENT FROM TIPPING OVER. MAXIMUM SAFE LOAD: 5KGS FOR TOP,5KGS FOR SHELF,5KGS FOR DRAWER.









Slide ball bearing slide part to top of rail when assembling the drawer.