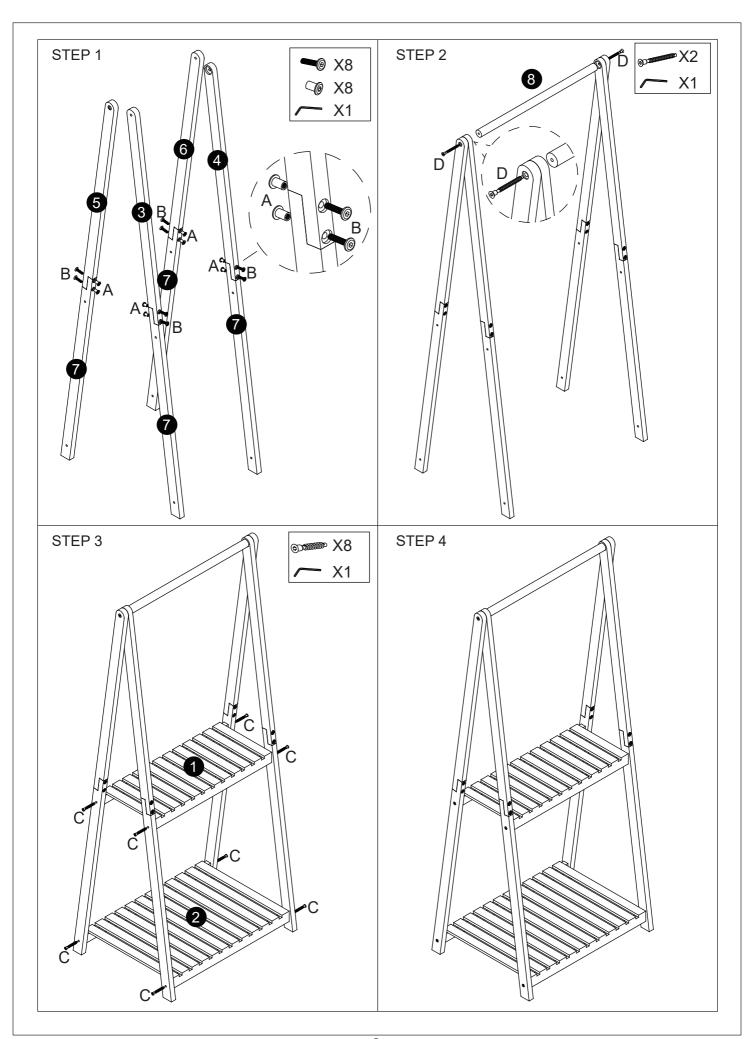

## **Assembly Instructions**42979555 TIMBER PLANT STAND

## Care instructions:

Be sure you have all parts before you start assembling. When cleaning the surface, use a soft damp cloth or dry clean cloth. Keep away from water and direct sunlight.

## Warning:

Do not use as a step ladder. Do not stand or sit on the product. Do not lean on the product. Do not drag the product. Use only on a flat surface. Do not use until all screws, bolts and knobs are firmly secured. This product contains small parts and sharp points, keep away from children and babies. Adult assembly required. Failure to follow these warnings could result in serious injury.

## Maximum loading weight for each shelf:10kg