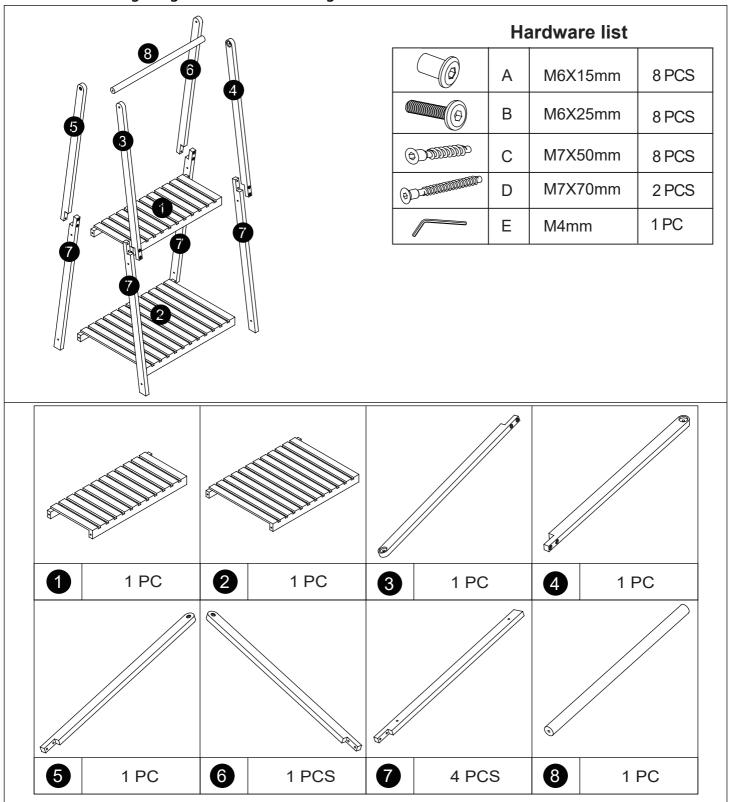

## **Assembly Instructions**42979555 TIMBER PLANT STAND

## Care instructions:

Be sure you have all parts before you start assembling. When cleaning the surface, use a soft damp cloth or dry clean cloth. Keep away from water and direct sunlight.

## Warning:

Do not use as a step ladder. Do not stand or sit on the product. Do not lean on the product. Do not drag the product. Use only on a flat surface. Do not use until all screws, bolts and knobs are firmly secured. This product contains small parts and sharp points, keep away from children and babies. Adult assembly required. Failure to follow these warnings could result in serious injury.

## Maximum loading weight for each shelf:10kg