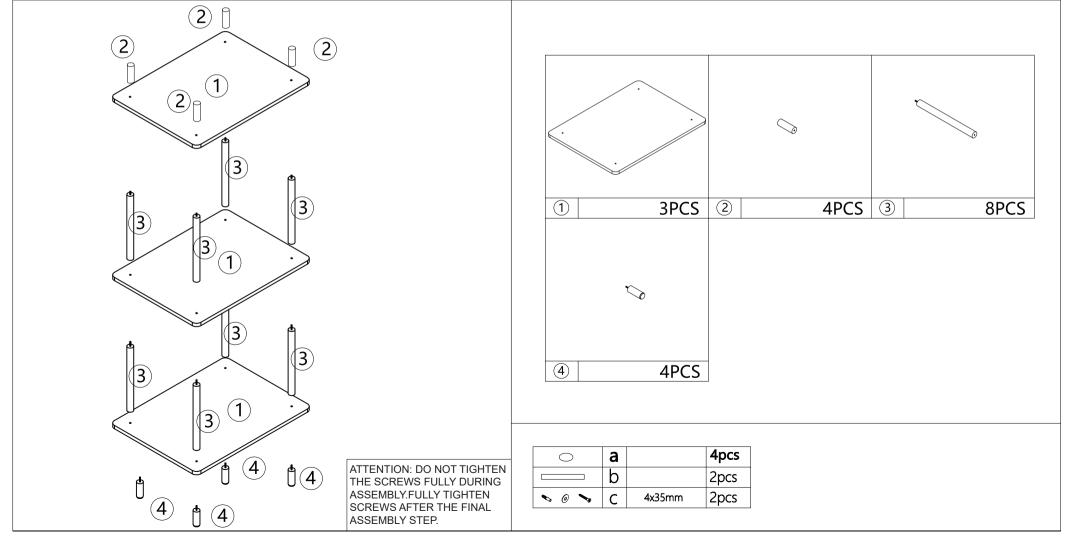

# Assembly Instruction 42979937 OAK LOOK SHELVING 3 TIER

# MAXIMUM SAFE LOAD:12KG FOR PER LAYER