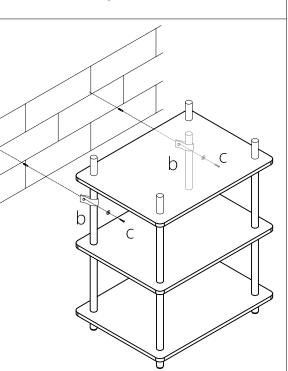

# TOPPLING FURNITURE WARNING:

- It is strongly recommended that this product is permanently fixed to the wall.
- > Please seek professional advice if you are in doubt of what fixing device to use.
- Regularly check that anchors are securely maintained.
- > Stability of tall items may be affected by thick pile carpet or uneven floors.
- Do not place unanchored televisions on furniture

**Caution:** for your safety when attaching the anchor fixings, please note the following:

> Check any electrical wires or plumbing inside the wall before drilling any holes (if you are unsure please seek professional advice from a qualified tradesperson)