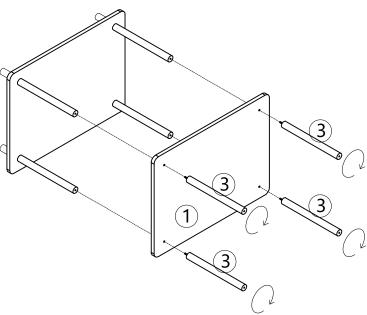

# Assembly Instruction 42979937 OAK LOOK SHELVING 3 TIER

### **CARE INSTRUCTIONS:**

Keep away from water and direct sunlight. For indoor and domestic use. Wipe clean with a soft dry cloth. Do not put hot items such as coffee cups directly on the surface of this furniture items. Check and tighten all parts regularly.

#### **WARNING:**

Do not stand or sit on the unit. Do not lean on the product. Do not drag the product. Use only on a flat surface. Do not use until all screws, bolts and knobs are firmly secured. This product contains small parts and sharp points, keep away from children and babies. Adult assembly required. Failure to follow these warnings could result in serious injury.

# MAXIMUM SAFE LOAD:12KG FOR PER LAYER





## Step 2:





### Step 4:

# TOPPLING FURNITURE WARNING:

- It is strongly recommended that this product is permanently fixed to the wall.
- > Please seek professional advice if you are in doubt of what fixing device to use.
- Regularly check that anchors are securely maintained.
- > Stability of tall items may be affected by thick pile carpet or uneven floors.
- Do not place unanchored televisions on furniture

**Caution:** for your safety when attaching the anchor fixings, please note the following:

> Check any electrical wires or plumbing inside the wall before drilling any holes (if you are unsure please seek professional advice from a qualified tradesperson)