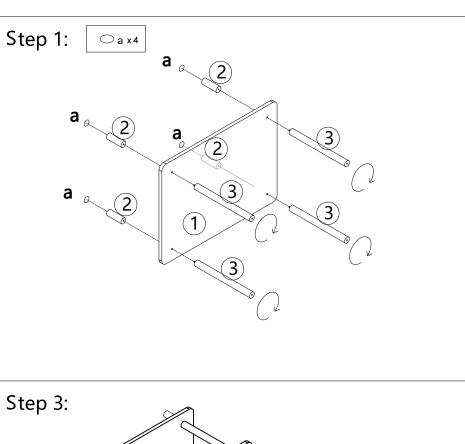

# Assembly Instruction 42979937 OAK LOOK SHELVING 3 TIER

# MAXIMUM SAFE LOAD:12KG FOR PER LAYER