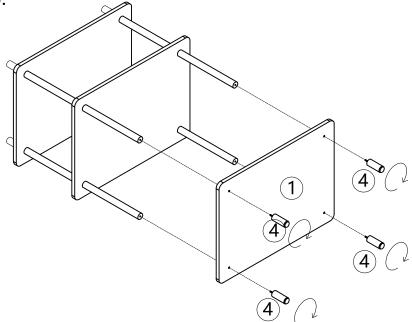

# Assembly Instruction 42979937 OAK LOOK SHELVING 3 TIER

### **CARE INSTRUCTIONS:**

Keep away from water and direct sunlight. For indoor and domestic use. Wipe clean with a soft dry cloth. Do not put hot items such as coffee cups directly on the surface of this furniture items. Check and tighten all parts regularly.

#### **WARNING:**

Do not stand or sit on the unit. Do not lean on the product. Do not drag the product. Use only on a flat surface. Do not use until all screws, bolts and knobs are firmly secured. This product contains small parts and sharp points, keep away from children and babies. Adult assembly required. Failure to follow these warnings could result in serious injury.

# MAXIMUM SAFE LOAD:12KG FOR PER LAYER





## Step 2:





### Step 4:

# TOPPLING FURNITURE WARNING:

- It is strongly recommended that this product is permanently fixed to the wall.
- > Please seek professional advice if you are in doubt of what fixing device to use.
- Regularly check that anchors are securely maintained.
- > Stability of tall items may be affected by thick pile carpet or uneven floors.
- Do not place unanchored televisions on furniture

**Caution:** for your safety when attaching the anchor fixings, please note the following:

> Check any electrical wires or plumbing inside the wall before drilling any holes (if you are unsure please seek professional advice from a qualified tradesperson)