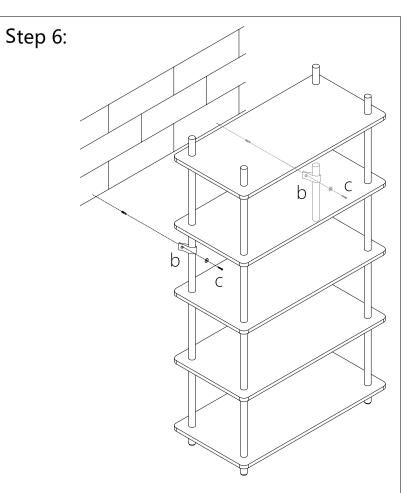

## TOPPLING FURNITURE WARNING:

> It is strongly recommended that

this product is permanently fixed to the wall.

> Please seek professional advice if you are in doubt of what fixing device to use.

> Regularly check that anchors are securely maintained.

> Stability of tall items may be affected by thick pile carpet or uneven floors.

> Do not place unanchored televisions on furniture.

**Caution:** for your safety when attaching the anchor fixings, please note the following:

 Check any electrical wires or plumbing inside the wall before drilling any holes (if you are unsure please seek professional advice from a qualified tradesperson)