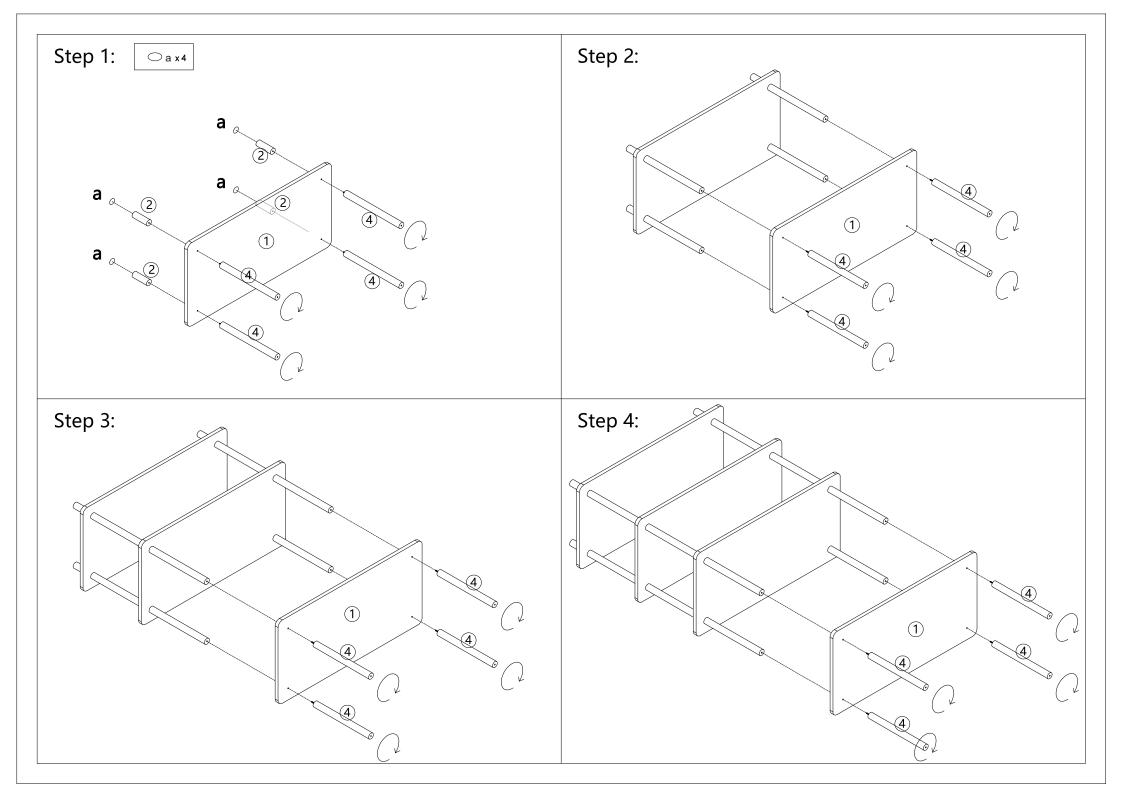

## Assembly Instruction 42979951 OAK LOOK SHELVING 5 TIER

## CARE INSTRUCTIONS:

Keep away from water and direct sunlight. For indoor and domestic use. Wipe clean with a soft dry cloth. Do not put hot items such as coffee cups directly on the surface of this furniture items. Check and tighten all parts regularly.

## WARNING:

Do not stand or sit on the unit. Do not lean on the product. Do not drag the product. Use only on a flat surface. Do not use until all screws, bolts and knobs are firmly secured. This product contains small parts and sharp points, keep away from children and babies. Adult assembly required. Failure to follow these warnings could result in serious injury. **MAXIMUM SAFE LOAD:12KG FOR PER LAYER.** 









## TOPPLING FURNITURE WARNING:

> It is strongly recommended that

this product is permanently fixed to the wall.

> Please seek professional advice if you are in doubt of what fixing device to use.

> Regularly check that anchors are securely maintained.

> Stability of tall items may be affected by thick pile carpet or uneven floors.

> Do not place unanchored televisions on furniture.

**Caution:** for your safety when attaching the anchor fixings, please note the following:

 Check any electrical wires or plumbing inside the wall before drilling any holes (if you are unsure please seek professional advice from a qualified tradesperson)