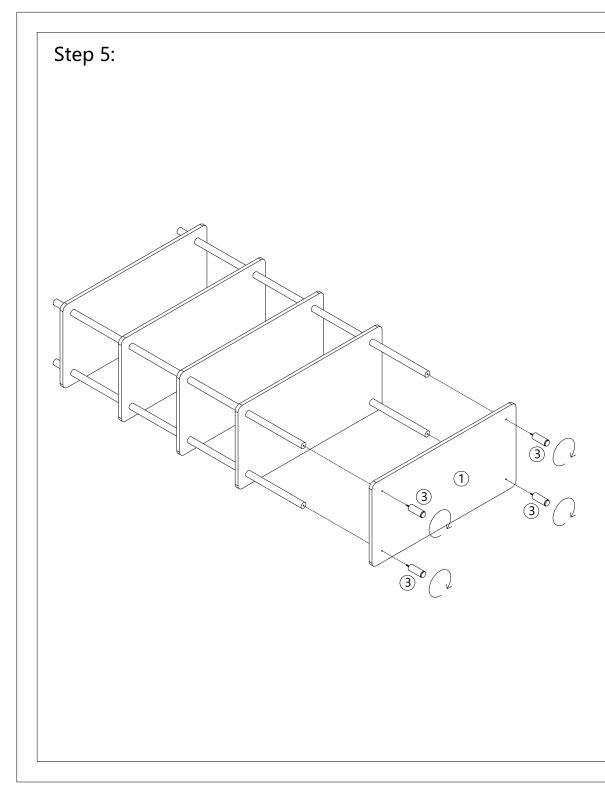

## Assembly Instruction 42979951 OAK LOOK SHELVING 5 TIER

## CARE INSTRUCTIONS:

Keep away from water and direct sunlight. For indoor and domestic use. Wipe clean with a soft dry cloth. Do not put hot items such as coffee cups directly on the surface of this furniture items. Check and tighten all parts regularly.

## WARNING:

Do not stand or sit on the unit. Do not lean on the product. Do not drag the product. Use only on a flat surface. Do not use until all screws, bolts and knobs are firmly secured. This product contains small parts and sharp points, keep away from children and babies. Adult assembly required. Failure to follow these warnings could result in serious injury. **MAXIMUM SAFE LOAD:12KG FOR PER LAYER.** 









## TOPPLING FURNITURE WARNING:

> It is strongly recommended that

this product is permanently fixed to the wall.

> Please seek professional advice if you are in doubt of what fixing device to use.

> Regularly check that anchors are securely maintained.

> Stability of tall items may be affected by thick pile carpet or uneven floors.

> Do not place unanchored televisions on furniture.

**Caution:** for your safety when attaching the anchor fixings, please note the following:

 Check any electrical wires or plumbing inside the wall before drilling any holes (if you are unsure please seek professional advice from a qualified tradesperson)