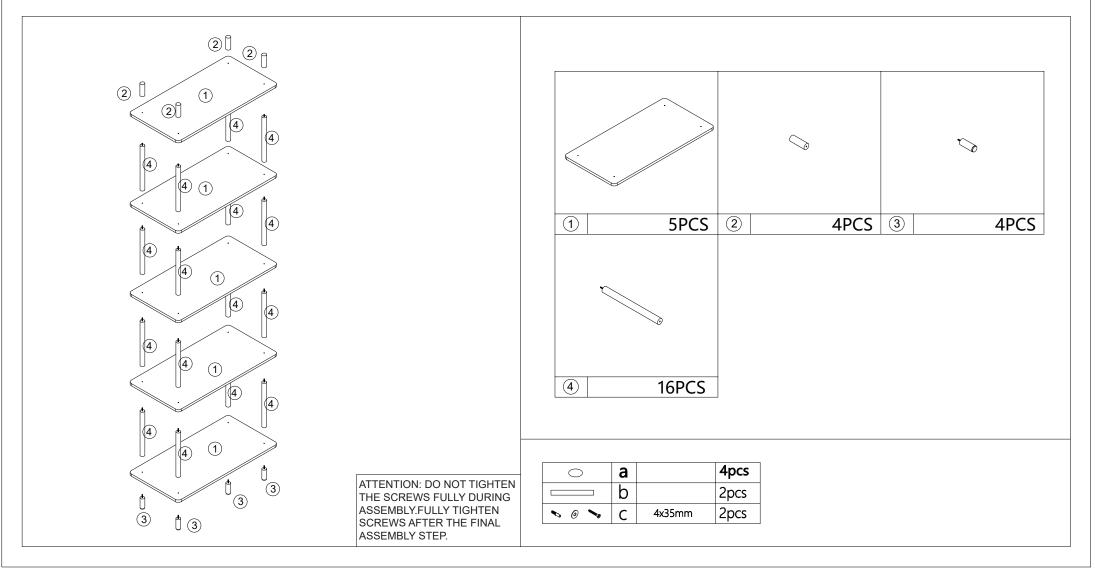

## Assembly Instruction 42979951 OAK LOOK SHELVING 5 TIER

## CARE INSTRUCTIONS:

Keep away from water and direct sunlight. For indoor and domestic use. Wipe clean with a soft dry cloth. Do not put hot items such as coffee cups directly on the surface of this furniture items. Check and tighten all parts regularly.

## WARNING:

Do not stand or sit on the unit. Do not lean on the product. Do not drag the product. Use only on a flat surface. Do not use until all screws, bolts and knobs are firmly secured. This product contains small parts and sharp points, keep away from children and babies. Adult assembly required. Failure to follow these warnings could result in serious injury. **MAXIMUM SAFE LOAD:12KG FOR PER LAYER.** 









## TOPPLING FURNITURE WARNING:

> It is strongly recommended that

this product is permanently fixed to the wall.

> Please seek professional advice if you are in doubt of what fixing device to use.

> Regularly check that anchors are securely maintained.

> Stability of tall items may be affected by thick pile carpet or uneven floors.

> Do not place unanchored televisions on furniture.

**Caution:** for your safety when attaching the anchor fixings, please note the following:

 Check any electrical wires or plumbing inside the wall before drilling any holes (if you are unsure please seek professional advice from a qualified tradesperson)