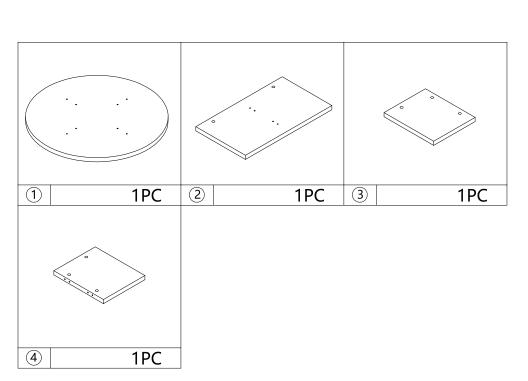

clean with a soft damp cloth. Do not use abrasive material and solvents. Store in a dry place. Check and tighten all parts regularly. For indoor and domestic use.

#### **WARNING:**

Do not stand, sit or lean on the product. Do not drag the product. Use only on a flat surface. Do not use until all screws, bolts and knobs are firmly secured. This product contains small parts and sharp points, keep away from children and babies. Adult assembly required. Failure to follow these warnings could result in serious injury.

#### MAXIMUM SAFE LOAD:25KG FOR PER LAYER

## **Hardware List**

|          | a | 6x35mm   | 8pcs |
|----------|---|----------|------|
| <b>®</b> | b | 15x9.5mm | 8pcs |
|          | С | 6x30mm   | 8pcs |
| 0        | d |          | 8pcs |
| 0        | е |          | 4pcs |