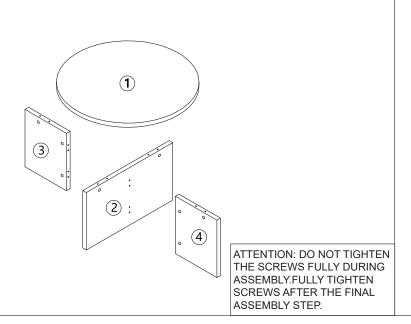

e clean with a soft damp cloth. Do not use abrasive material and solvents. Store in a dry place. Check and tighten all parts regularly. For indoor and domestic use.

#### **WARNING:**

Do not stand, sit or lean on the product. Do not drag the product. Use only on a flat surface. Do not use until all screws, bolts and knobs are firmly secured. This product contains small parts and sharp points, keep away from children and babies. Adult assembly required. Failure to follow these warnings could result in serious injury.

#### MAXIMUM SAFE LOAD:25KG FOR PER LAYER

## **Hardware List**

|          | a | 6x35mm   | 8pcs |
|----------|---|----------|------|
| <b>®</b> | b | 15x9.5mm | 8pcs |
|          | С | 6x30mm   | 8pcs |
| 0        | d |          | 8pcs |
| 0        | е |          | 4pcs |