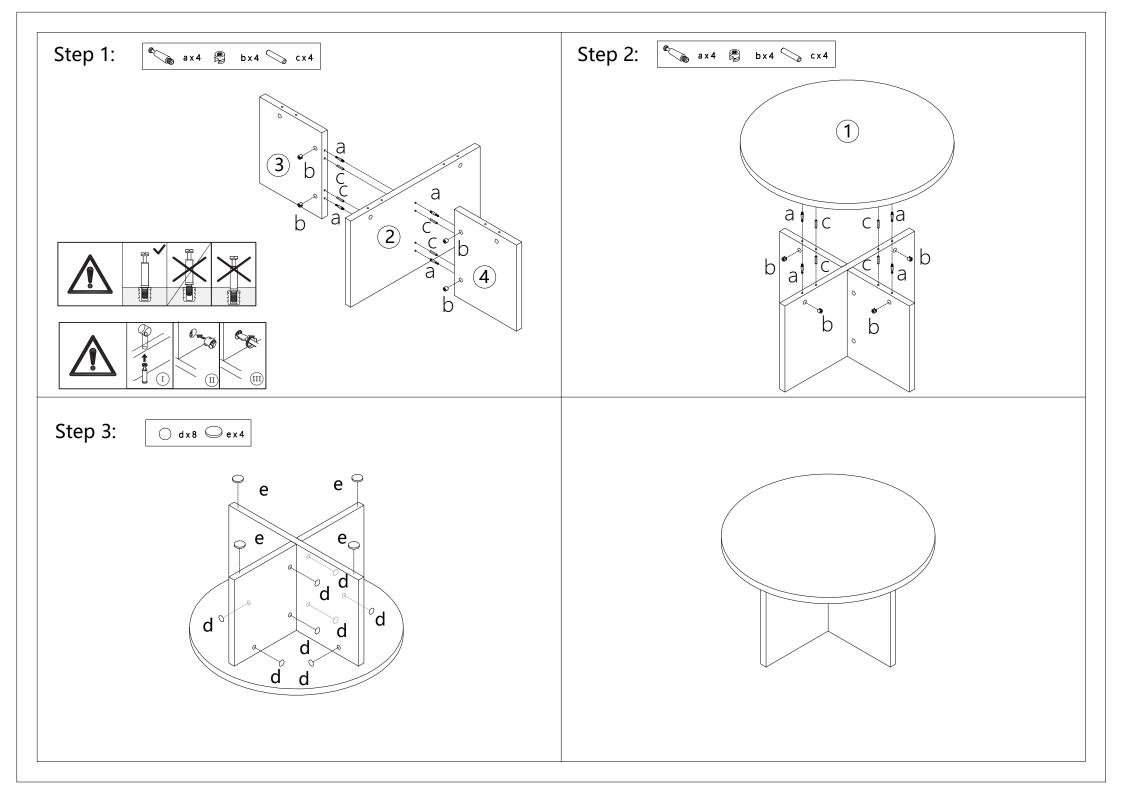

# Assembly Instruction

### 42979982 OAK CROSS COFFEE TABLE

## **Hardware List**

|          | a | 6x35mm   | 8pcs |
|----------|---|----------|------|
| <b>®</b> | b | 15x9.5mm | 8pcs |
|          | С | 6x30mm   | 8pcs |
| 0        | d |          | 8pcs |
| 0        | е |          | 4pcs |