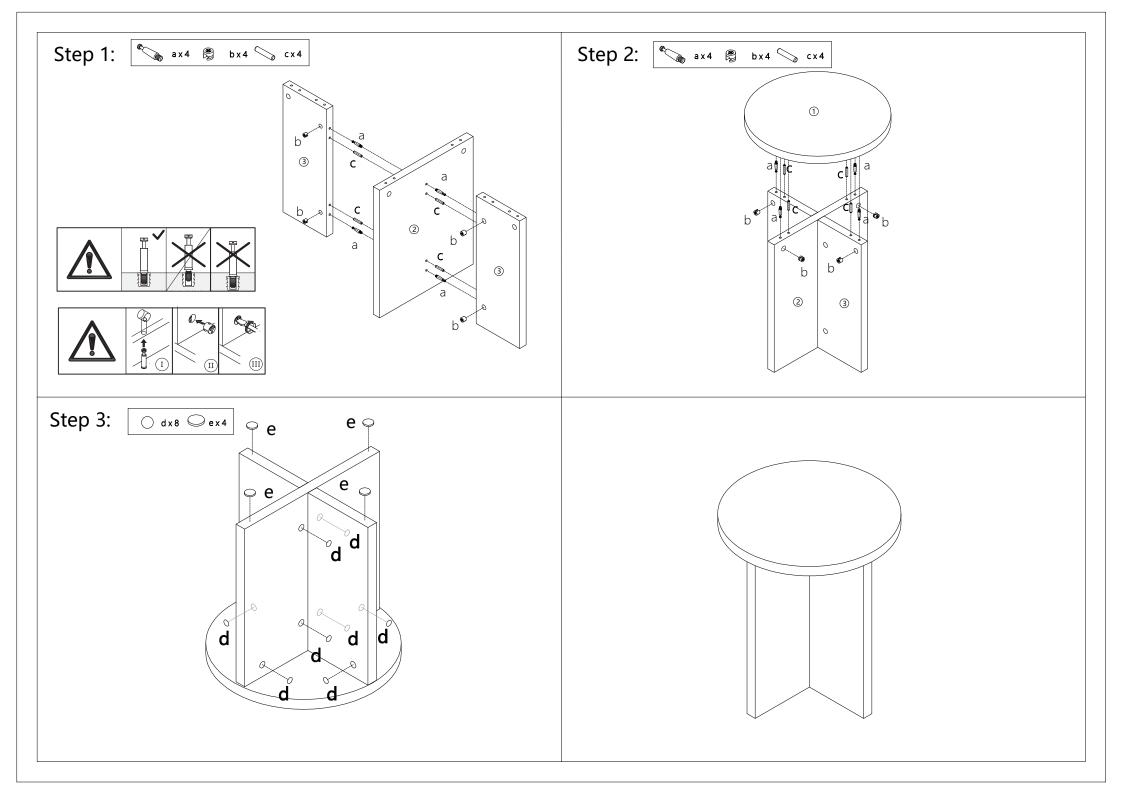

## Assembly Instruction 42979999 OAK LOOK CROSS SIDE TABLE

## CARE INSTRUCTIONS:

Wipe clean with a soft damp cloth. Do not use abrasive material and solvents. Store in a dry place. Check and tighten all parts regularly. For indoor and domestic use.

## WARNING:

Do not stand, sit or lean on the product. Do not drag the product. Use only on a flat surface. Do not use until all screws, bolts and knobs are firmly secured. This product contains small parts and sharp points, keep away from children and babies. Adult assembly required. Failure to follow these warnings could result in serious injury.

MAXIMUM SAFE LOAD:10KG FOR TOP.