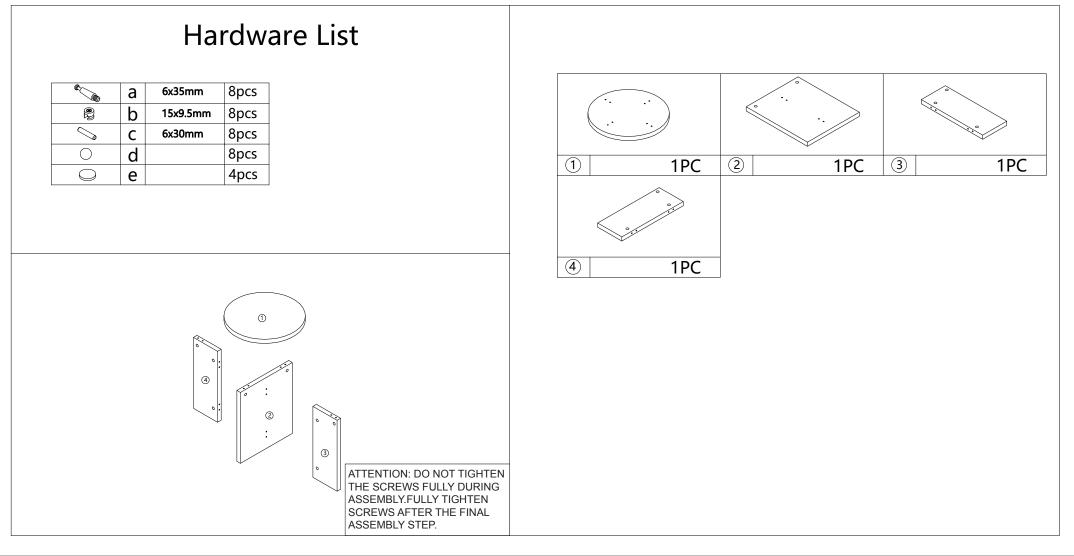

## Assembly Instruction 42979999 OAK LOOK CROSS SIDE TABLE

## CARE INSTRUCTIONS:

Wipe clean with a soft damp cloth. Do not use abrasive material and solvents. Store in a dry place. Check and tighten all parts regularly. For indoor and domestic use.

## WARNING:

Do not stand, sit or lean on the product. Do not drag the product. Use only on a flat surface. Do not use until all screws, bolts and knobs are firmly secured. This product contains small parts and sharp points, keep away from children and babies. Adult assembly required. Failure to follow these warnings could result in serious injury.

MAXIMUM SAFE LOAD:10KG FOR TOP.