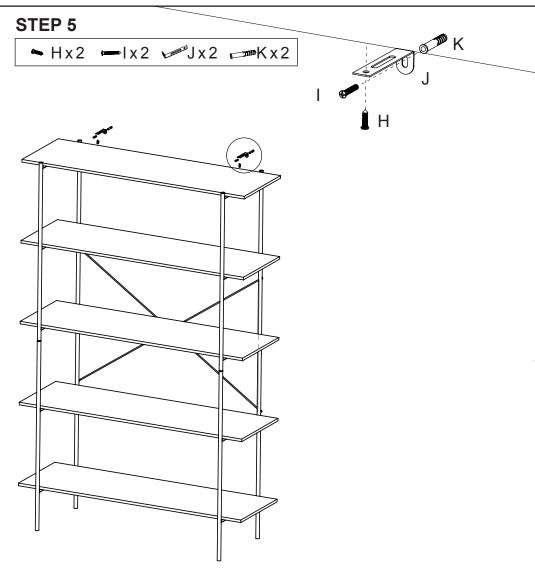

## **Assembly Instructions** 42980001 EGON STORAGE SHELF 5TIER

## CARE INSTRUCTION:

WIPE CLEAN WITH A SOFT DRY OR DAMP CLOTH. KEEP AWAY FROM WATER AND DIRECT SUNLIGHT.FOR INDOOR AND DOMESTIC USE.WIPE CLEAN WITH A SOFT DRY CLOTH. DO NOT PUT HOT ITEMS SUCH AS COFFEE CUPS DIRECTLY ON THE SURFACE OF THIS FURNITURE ITEMS. CHECK AND TIGHTEN ALL PARTS REGULARLY.

## WARNINGS:

DO NOT STAND OR SIT ON THE UNIT.DO NOT LEAN ON THE PRODUCT.DO NOT DRAG THE PRODUCT.USE ONLY ON A FLAT SURFACE.DO NOT USE UNTIL ALL SCREWS. BOLTS AND KNOBS ARE FIRMLY SECURED. THIS PRODUCT CONTAINS SMALL PARTS AND SHARP POINTS, KEEP AWAY FROM CHILDREN AND BABIES. ADULT ASSEMBLY REQUIRED.FAILURE TO FOLLOW THESE WARNINGS COULD RESULT IN SERIOUS INJURY.

## MAXIMUM SAFE LOAD: 15KG PER SHELF







It is strongly recommended that this product is permanently fixed to the wall. Please seek professional advice if you are in doubt of what fixing device to use. Regularly check that anchors are securely maintained. **CAUTION:** for your safety when attaching the anchor fixings, please note the following: Check any electrical wires or plumbing inside the wall before drilling any holes

(if you are unsure please seek professional advice from a qualified tradesperson).