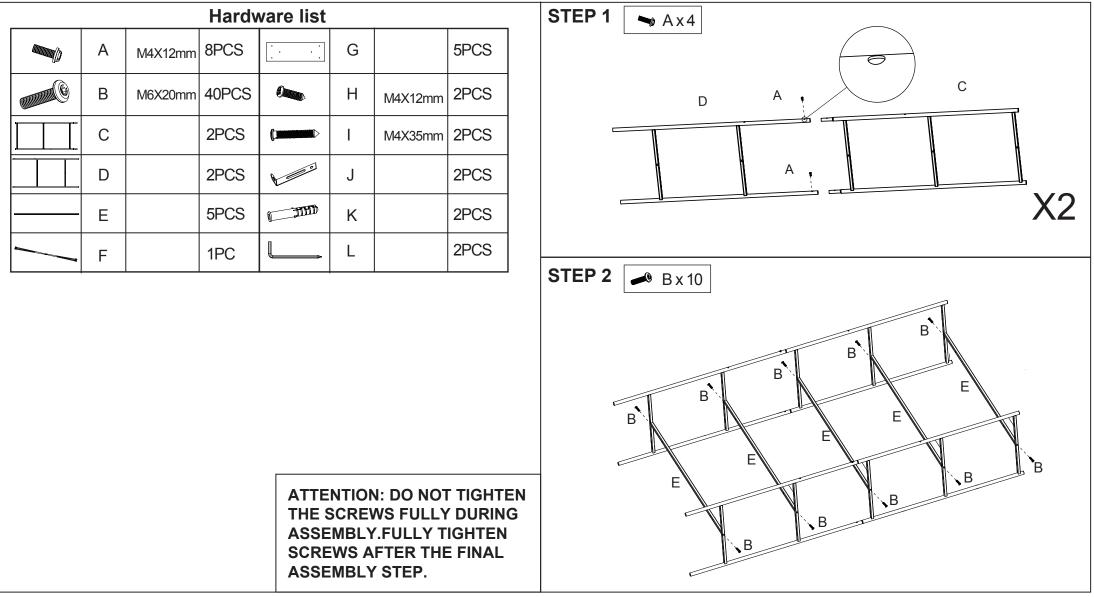

## **Assembly Instructions** 42980001 EGON STORAGE SHELF 5TIER

## CARE INSTRUCTION:

WIPE CLEAN WITH A SOFT DRY OR DAMP CLOTH. KEEP AWAY FROM WATER AND DIRECT SUNLIGHT.FOR INDOOR AND DOMESTIC USE.WIPE CLEAN WITH A SOFT DRY CLOTH. DO NOT PUT HOT ITEMS SUCH AS COFFEE CUPS DIRECTLY ON THE SURFACE OF THIS FURNITURE ITEMS. CHECK AND TIGHTEN ALL PARTS REGULARLY.

## WARNINGS:

DO NOT STAND OR SIT ON THE UNIT.DO NOT LEAN ON THE PRODUCT.DO NOT DRAG THE PRODUCT.USE ONLY ON A FLAT SURFACE.DO NOT USE UNTIL ALL SCREWS. BOLTS AND KNOBS ARE FIRMLY SECURED. THIS PRODUCT CONTAINS SMALL PARTS AND SHARP POINTS, KEEP AWAY FROM CHILDREN AND BABIES. ADULT ASSEMBLY REQUIRED.FAILURE TO FOLLOW THESE WARNINGS COULD RESULT IN SERIOUS INJURY.

## MAXIMUM SAFE LOAD: 15KG PER SHELF







It is strongly recommended that this product is permanently fixed to the wall. Please seek professional advice if you are in doubt of what fixing device to use. Regularly check that anchors are securely maintained. **CAUTION:** for your safety when attaching the anchor fixings, please note the following: Check any electrical wires or plumbing inside the wall before drilling any holes

(if you are unsure please seek professional advice from a qualified tradesperson).