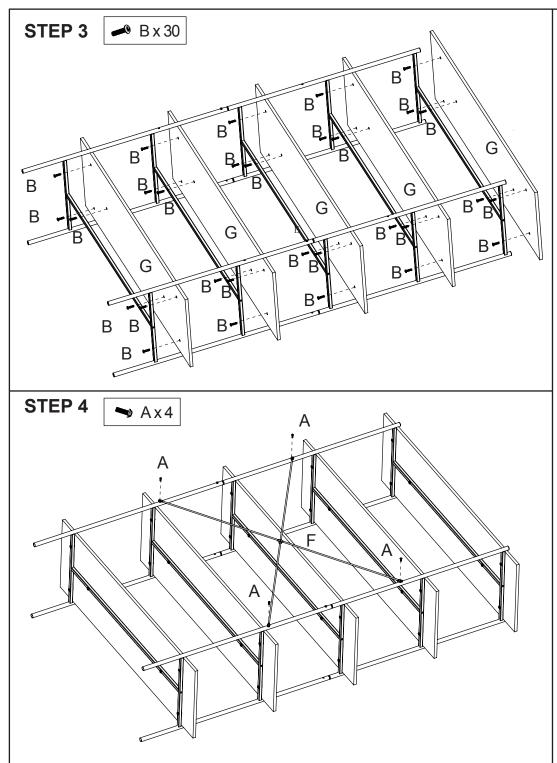

## **Assembly Instructions** 42980001 EGON STORAGE SHELF 5TIER

## CARE INSTRUCTION:

WIPE CLEAN WITH A SOFT DRY OR DAMP CLOTH. KEEP AWAY FROM WATER AND DIRECT SUNLIGHT.FOR INDOOR AND DOMESTIC USE.WIPE CLEAN WITH A SOFT DRY CLOTH. DO NOT PUT HOT ITEMS SUCH AS COFFEE CUPS DIRECTLY ON THE SURFACE OF THIS FURNITURE ITEMS. CHECK AND TIGHTEN ALL PARTS REGULARLY.

## WARNINGS:

DO NOT STAND OR SIT ON THE UNIT.DO NOT LEAN ON THE PRODUCT.DO NOT DRAG THE PRODUCT.USE ONLY ON A FLAT SURFACE.DO NOT USE UNTIL ALL SCREWS. BOLTS AND KNOBS ARE FIRMLY SECURED. THIS PRODUCT CONTAINS SMALL PARTS AND SHARP POINTS, KEEP AWAY FROM CHILDREN AND BABIES. ADULT ASSEMBLY REQUIRED.FAILURE TO FOLLOW THESE WARNINGS COULD RESULT IN SERIOUS INJURY.

## MAXIMUM SAFE LOAD: 15KG PER SHELF







It is strongly recommended that this product is permanently fixed to the wall. Please seek professional advice if you are in doubt of what fixing device to use. Regularly check that anchors are securely maintained. **CAUTION:** for your safety when attaching the anchor fixings, please note the following: Check any electrical wires or plumbing inside the wall before drilling any holes

(if you are unsure please seek professional advice from a qualified tradesperson).