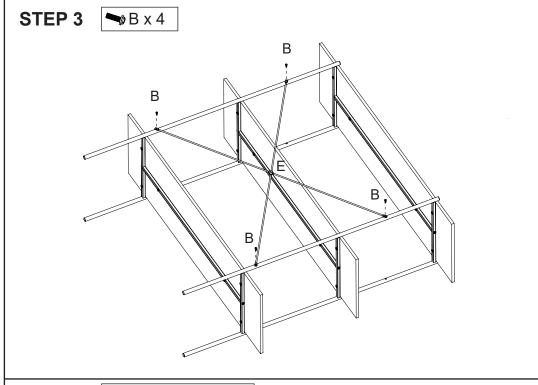

## **MAXIMUM SAFE LOAD: 15KG PER SHELF**

| Hardware list |   |         |       |          |   |         |      |
|---------------|---|---------|-------|----------|---|---------|------|
|               | Α | M6X20mm | 24PCS | <b>0</b> | G | M4X12mm | 2PCS |
|               | В | M4X12mm | 4PCS  |          | Н | M4X35mm | 2PCS |
|               | С |         | 2PCS  |          | I |         | 2PCS |
|               | D |         | 3PCS  |          | J |         | 2PCS |
|               | E |         | 1PC   |          | K |         | 2PCS |
|               | F |         | 3PCS  |          |   |         |      |