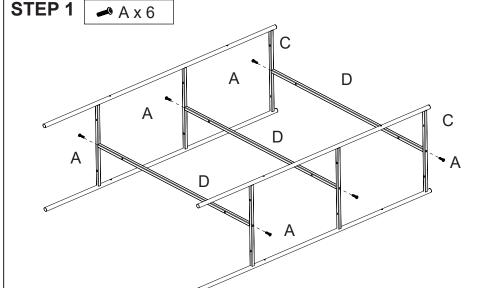

## **MAXIMUM SAFE LOAD: 15KG PER SHELF**

| Hardware list |   |         |       |          |   |         |      |
|---------------|---|---------|-------|----------|---|---------|------|
|               | Α | M6X20mm | 24PCS | <b>0</b> | G | M4X12mm | 2PCS |
|               | В | M4X12mm | 4PCS  |          | Н | M4X35mm | 2PCS |
|               | С |         | 2PCS  |          | I |         | 2PCS |
|               | D |         | 3PCS  |          | J |         | 2PCS |
|               | E |         | 1PC   |          | K |         | 2PCS |
|               | F |         | 3PCS  |          |   |         |      |