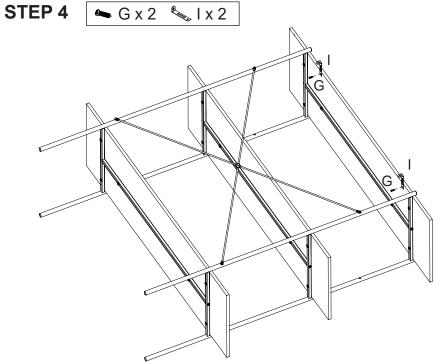

## **MAXIMUM SAFE LOAD: 15KG PER SHELF**

| Hardware list |   |         |       |          |   |         |      |
|---------------|---|---------|-------|----------|---|---------|------|
|               | Α | M6X20mm | 24PCS | <b>0</b> | G | M4X12mm | 2PCS |
|               | В | M4X12mm | 4PCS  |          | Н | M4X35mm | 2PCS |
|               | С |         | 2PCS  |          | I |         | 2PCS |
|               | D |         | 3PCS  |          | J |         | 2PCS |
|               | E |         | 1PC   |          | K |         | 2PCS |
|               | F |         | 3PCS  |          |   |         |      |