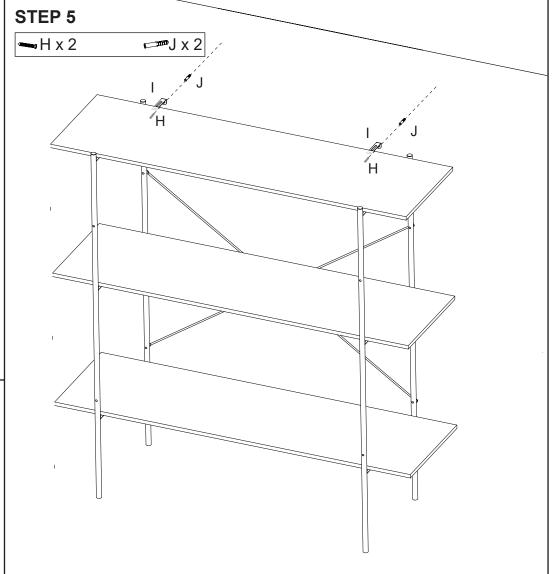

## **MAXIMUM SAFE LOAD: 15KG PER SHELF**

| Hardware list |   |         |       |          |   |         |      |
|---------------|---|---------|-------|----------|---|---------|------|
|               | Α | M6X20mm | 24PCS | <b>0</b> | G | M4X12mm | 2PCS |
|               | В | M4X12mm | 4PCS  |          | Н | M4X35mm | 2PCS |
|               | С |         | 2PCS  |          | I |         | 2PCS |
|               | D |         | 3PCS  |          | J |         | 2PCS |
|               | E |         | 1PC   |          | K |         | 2PCS |
|               | F |         | 3PCS  |          |   |         |      |