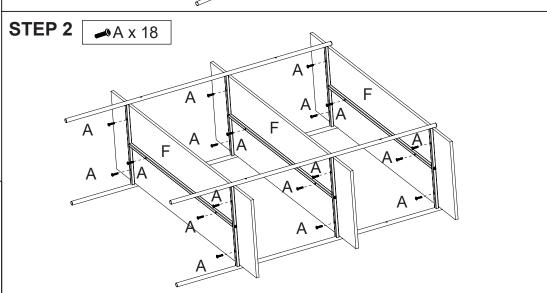

## **MAXIMUM SAFE LOAD: 15KG PER SHELF**

| Hardware list |   |         |       |          |   |         |      |
|---------------|---|---------|-------|----------|---|---------|------|
|               | Α | M6X20mm | 24PCS | <b>0</b> | G | M4X12mm | 2PCS |
|               | В | M4X12mm | 4PCS  |          | Н | M4X35mm | 2PCS |
|               | С |         | 2PCS  |          | I |         | 2PCS |
|               | D |         | 3PCS  |          | J |         | 2PCS |
|               | E |         | 1PC   |          | K |         | 2PCS |
|               | F |         | 3PCS  |          |   |         |      |