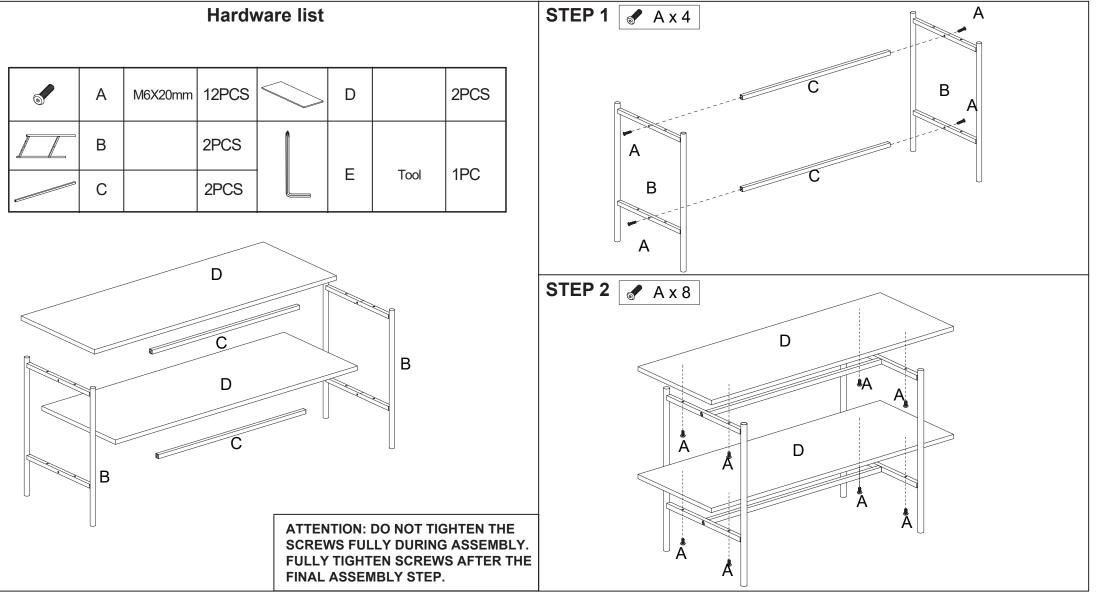

## Assembly Instructions 42980162 EGON COFFEE TABLE

## CARE INSTRUCTION:

WIPE CLEAN WITH A SOFT DRY OR DAMP CLOTH. KEEP AWAY FROM WATER AND DIRECT SUNLIGHT.FOR INDOOR AND DOMESTIC USE.CHECK AND TIGHTEN ALL PARTS REGULARLY.

## WARNINGS:

DO NOT STAND OR SIT ON THE UNIT.DO NOT LEAN ON THE PRODUCT.DO NOT DRAG THE PRODUCT.USE ONLY ON A FLAT SURFACE.DO NOT USE UNTIL ALL SCREWS, BOLTS AND KNOBS ARE FIRMLY SECURED.THIS PRODUCT CONTAINS SMALL PARTS AND SHARP POINTS, KEEP AWAY FROM CHILDREN AND BABIES. ADULT ASSEMBLY REQUIRED.FAILURE TO FOLLOW THESE WARNINGS COULD RESULT IN SERIOUS INJURY.

## MAXIMUM SAFE LOAD: 30KG FOR TOP PANEL,10KG FOR BOTTOM SHELF