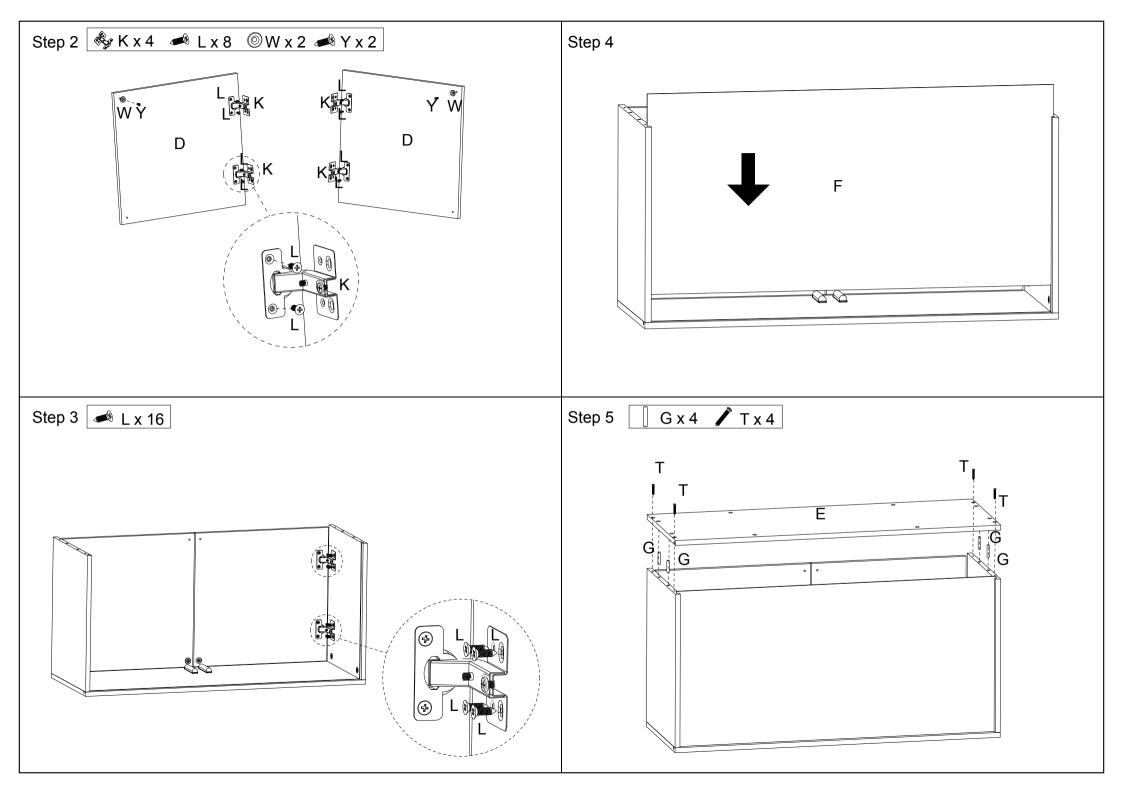

## Assembly Instructions 42980254 EGON SIDEBOARD

## CARE INSTRUCTION:

WIPE CLEAN WITH A SOFT DRY OR DAMP CLOTH. KEEP AWAY FROM WATER AND DIRECT SUNLIGHT.FOR INDOOR AND DOMESTIC USE. DO NOT PUT HOT ITEMS SUCH AS COFFEE CUPS DIRECTLY ON THE SURFACE OF THIS FURNITURE ITEMS. CHECK AND TIGHTEN ALL PARTS REGULARLY. WARNINGS:

## DO NOT STAND OR SIT ON THE UNIT.DO NOT LEAN ON THE PRODUCT.DO NOT DRAG THE PRODUCT.USE ONLY ON A FLAT SURFACE.DO NOT USE UNTIL ALL SCREWS, BOLTS AND KNOBS ARE FIRMLY SECURED.THIS PRODUCT CONTAINS SMALL PARTS AND SHARP POINTS, KEEP AWAY FROM CHILDREN AND BABIES. ADULT ASSEMBLY









(if you are unsure please seek professional advice from a qualified tradesperson).