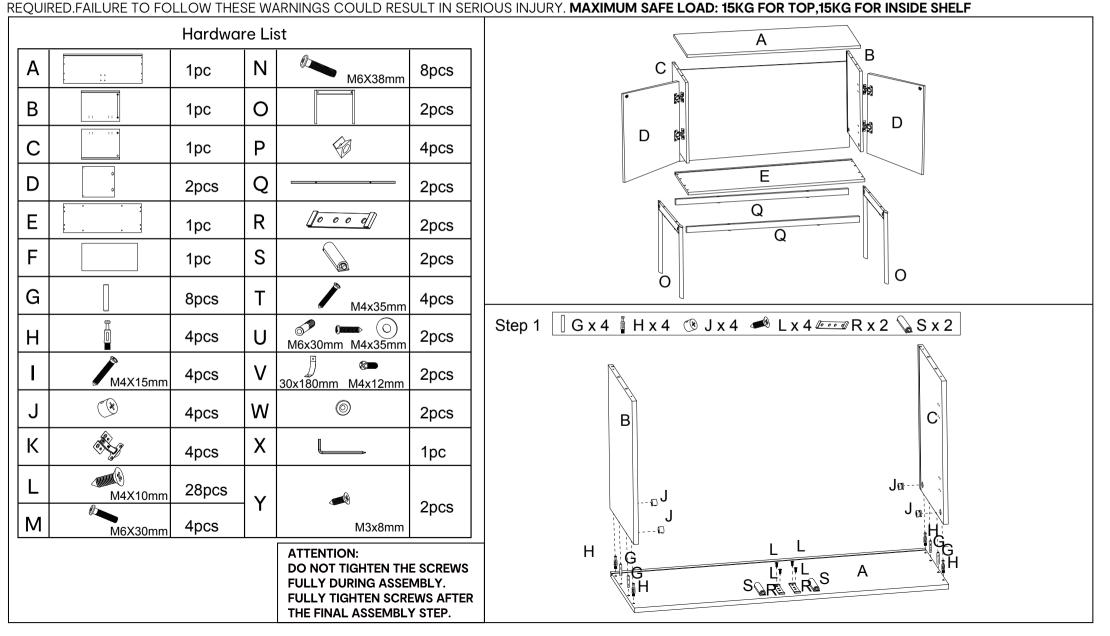

## Assembly Instructions 42980254 EGON SIDEBOARD

## CARE INSTRUCTION:

WIPE CLEAN WITH A SOFT DRY OR DAMP CLOTH. KEEP AWAY FROM WATER AND DIRECT SUNLIGHT.FOR INDOOR AND DOMESTIC USE. DO NOT PUT HOT ITEMS SUCH AS COFFEE CUPS DIRECTLY ON THE SURFACE OF THIS FURNITURE ITEMS. CHECK AND TIGHTEN ALL PARTS REGULARLY. WARNINGS:

## DO NOT STAND OR SIT ON THE UNIT.DO NOT LEAN ON THE PRODUCT.DO NOT DRAG THE PRODUCT.USE ONLY ON A FLAT SURFACE.DO NOT USE UNTIL ALL SCREWS, BOLTS AND KNOBS ARE FIRMLY SECURED.THIS PRODUCT CONTAINS SMALL PARTS AND SHARP POINTS, KEEP AWAY FROM CHILDREN AND BABIES. ADULT ASSEMBLY









(if you are unsure please seek professional advice from a qualified tradesperson).