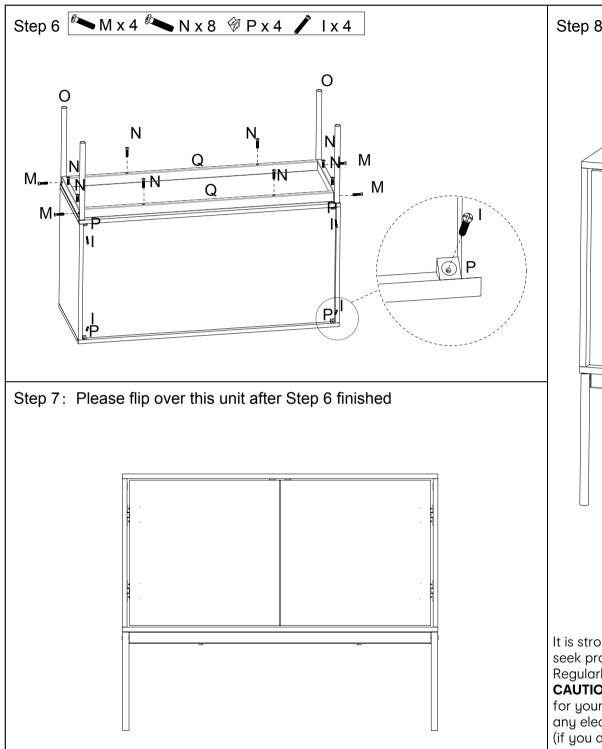

## Assembly Instructions 42980254 EGON SIDEBOARD

## CARE INSTRUCTION:

WIPE CLEAN WITH A SOFT DRY OR DAMP CLOTH. KEEP AWAY FROM WATER AND DIRECT SUNLIGHT.FOR INDOOR AND DOMESTIC USE. DO NOT PUT HOT ITEMS SUCH AS COFFEE CUPS DIRECTLY ON THE SURFACE OF THIS FURNITURE ITEMS. CHECK AND TIGHTEN ALL PARTS REGULARLY. WARNINGS:

## DO NOT STAND OR SIT ON THE UNIT.DO NOT LEAN ON THE PRODUCT.DO NOT DRAG THE PRODUCT.USE ONLY ON A FLAT SURFACE.DO NOT USE UNTIL ALL SCREWS, BOLTS AND KNOBS ARE FIRMLY SECURED.THIS PRODUCT CONTAINS SMALL PARTS AND SHARP POINTS, KEEP AWAY FROM CHILDREN AND BABIES. ADULT ASSEMBLY









(if you are unsure please seek professional advice from a qualified tradesperson).