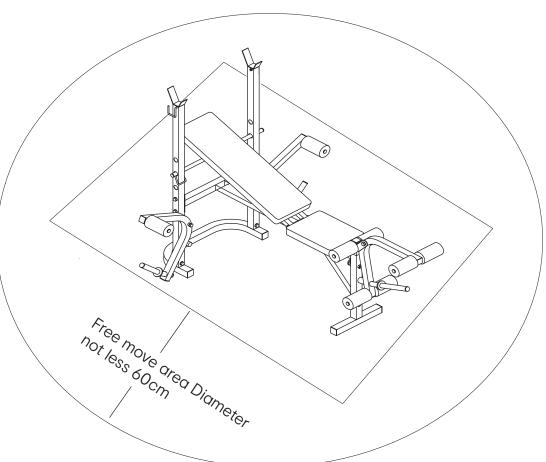

## WARNING:

ADULT ASSEMBLY REQUIRED. THIS EQUIPMENT MUST BE USED ON A LEVEL AND STABLE GROUND. DO NOT USE THE EQUIPMENT AS A STEP LADDER. DO NOT USE THE EQUIPMENT UNLESS ALL BOLTS AND SCREWS ARE FIRMLY SECURED. CHECK AND TIGHTEN ALL PARTS REGULARLY. DO NOT DRAG THIS EQUIPMENT. THIS PACKAGE CONTAINS SMALL PARTS. KEEP CHILDREN AWAY WHEN ASSEMBLING. KEEP UNSUPERVISED CHILDREN AWAY FROM THE EQUIPMENT. INJURIES MAY RESULT FROM INCORRECT OR EXCESSIVE TRAINING. IMMEDIATELY STOP EXERCISING, IF YOU FEEL SICK OR FEEL ANY DISCOMFORT. DURING USE, IF ANY ABNORMAL SOUNDS ARE HEARD YOU SHOULD CEASE USING THE EQUIPMENT UNTIL ITS RESOLVED. THE SAFETY LEVEL OF THE EQUIPMENT CAN BE MAINTAINED ONLY IF IT IS EXAMINED REGULARLY FOR DAMAGED PARTS AND WEAR AND TEAR.