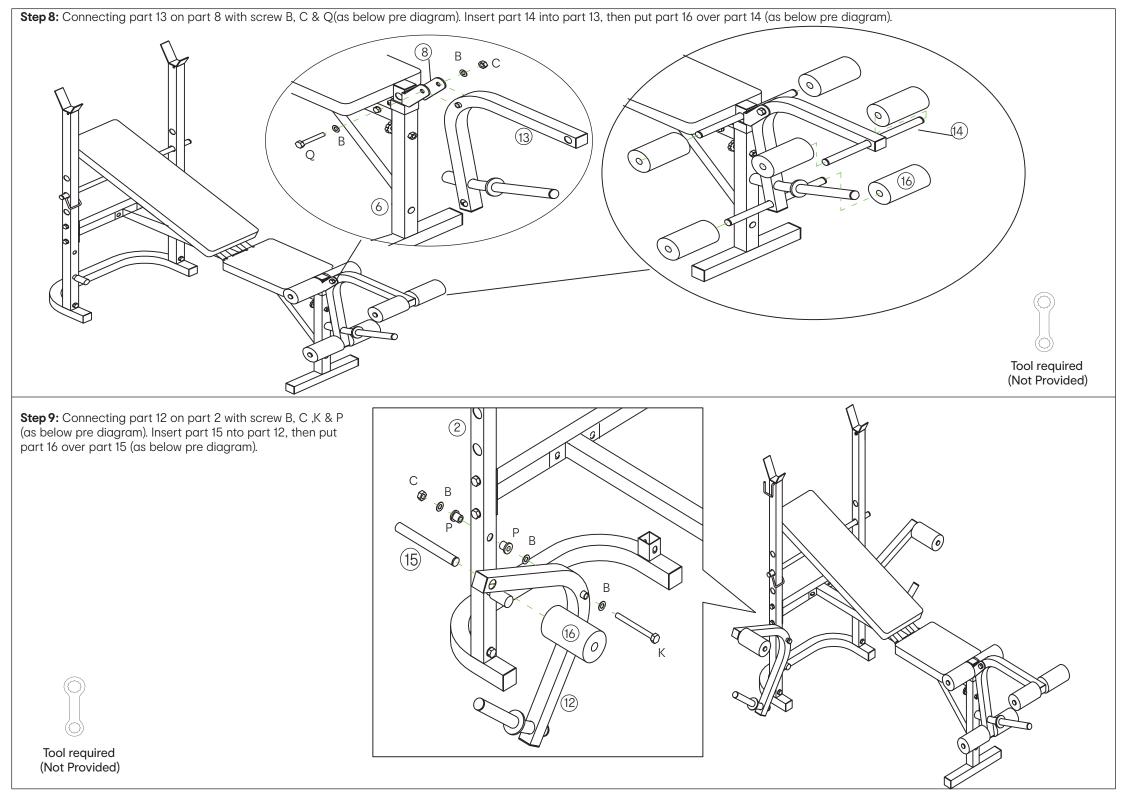

RLY. DO NOT DRAG THIS EQUIPMENT. THIS PACKAGE CONTAINS SMALL PARTS. KEEP CHILDREN AWAY WHEN ASSEMBLING. KEEP UNSUPERVISED CHILDREN AWAY FROM THE EQUIPMENT. INJURIES MAY RESULT FROM INCORRECT OR EXCESSIVE TRAINING. IMMEDIATELY STOP EXERCISING, IF YOU FEEL SICK OR FEEL ANY DISCOMFORT. DURING USE, IF ANY ABNORMAL SOUNDS ARE HEARD YOU SHOULD CEASE USING THE EQUIPMENT UNTIL ITS RESOLVED. THE SAFETY LEVEL OF THE EQUIPMENT CAN BE MAINTAINED ONLY IF IT IS EXAMINED REGULARLY FOR DAMAGED PARTS AND WEAR AND TEAR.

USE AGE:14+. MAXIMUM WEIGHT CAPACITY: 250KG. PRODUCT WEIGHT: 19.00KG. FAILURE TO FOLLOW THESE WARNINGS COULD RESULT IN SERIOUS INJURY.
FOR AU / NZ: IMPORTED FOR KMART AUSTRALIA LIMITED. STORE IN AUSTRALIA AND NEW ZEALAND. LEVEL 4/690 SPRINGVALE ROAD, MULGRAVE VICTORIA AUSTRALIA 3170









## **Product Size:**