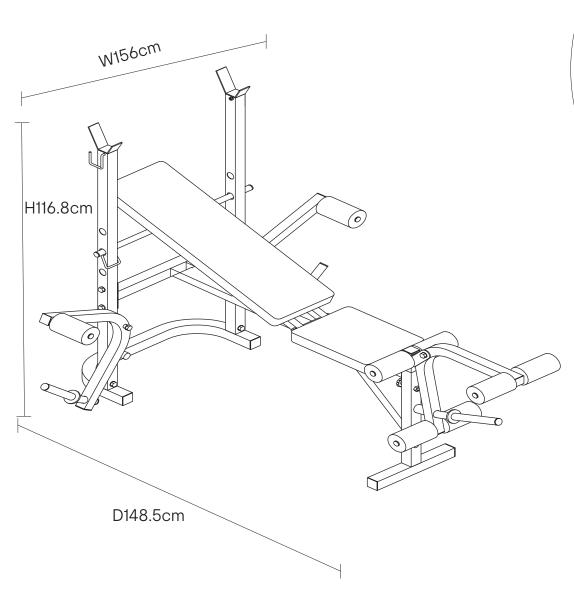

UIPMENT. THIS PACKAGE CONTAINS SMALL PARTS. KEEP CHILDREN AWAY WHEN ASSEMBLING. KEEP UNSUPERVISED CHILDREN AWAY FROM THE EQUIPMENT. INJURIES MAY RESULT FROM INCORRECT OR EXCESSIVE TRAINING. IMMEDIATELY STOP EXERCISING, IF YOU FEEL SICK OR FEEL ANY DISCOMFORT. DURING USE, IF ANY ABNORMAL SOUNDS ARE HEARD YOU SHOULD CEASE USING THE EQUIPMENT UNTIL ITS RESOLVED. THE SAFETY LEVEL OF THE EQUIPMENT CAN BE MAINTAINED ONLY IF IT IS EXAMINED REGULARLY FOR DAMAGED PARTS AND WEAR AND TEAR.

USE AGE:14+. MAXIMUM WEIGHT CAPACITY: 250KG. PRODUCT WEIGHT: 19.00KG. FAILURE TO FOLLOW THESE WARNINGS COULD RESULT IN SERIOUS INJURY.
FOR AU / NZ: IMPORTED FOR KMART AUSTRALIA LIMITED. STORE IN AUSTRALIA AND NEW ZEALAND. LEVEL 4/690 SPRINGVALE ROAD, MULGRAVE VICTORIA AUSTRALIA 3170









## **Product Size:**