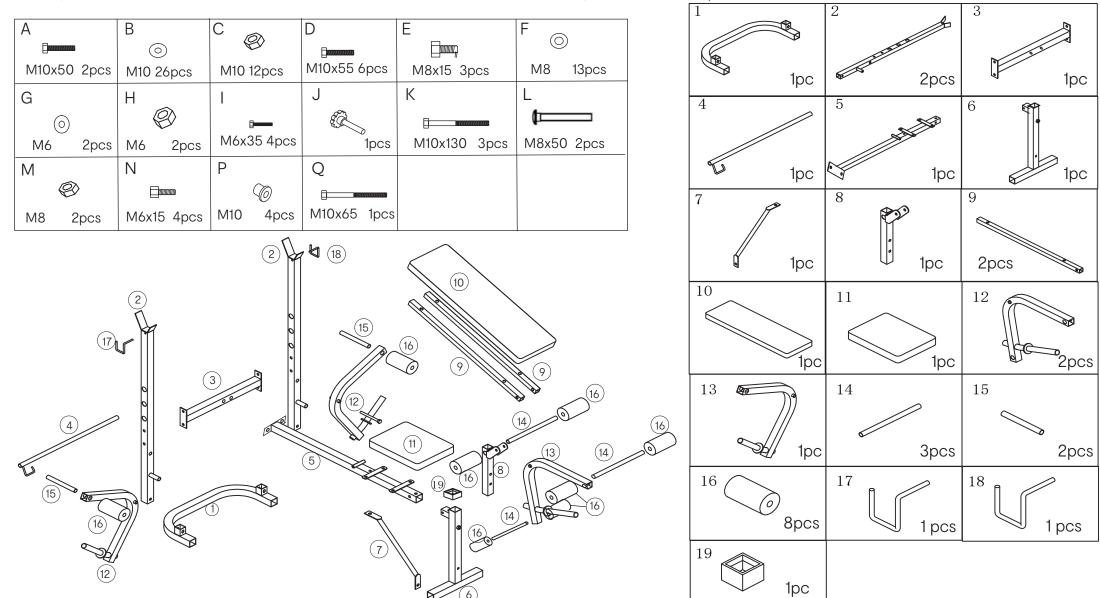

REGULARLY. DO NOT DRAG THIS EQUIPMENT. THIS PACKAGE CONTAINS SMALL PARTS. KEEP CHILDREN AWAY WHEN ASSEMBLING. KEEP UNSUPERVISED CHILDREN AWAY FROM THE EQUIPMENT. INJURIES MAY RESULT FROM INCORRECT OR EXCESSIVE TRAINING. IMMEDIATELY STOP EXERCISING, IF YOU FEEL SICK OR FEEL ANY DISCOMFORT. DURING USE, IF ANY ABNORMAL SOUNDS ARE HEARD YOU SHOULD CEASE USING THE EQUIPMENT UNTIL ITS RESOLVED. THE SAFETY LEVEL OF THE EQUIPMENT CAN BE MAINTAINED ONLY IF IT IS EXAMINED REGULARLY FOR DAMAGED PARTS AND WEAR AND TEAR.

USE AGE:14+. MAXIMUM WEIGHT CAPACITY: 250KG. PRODUCT WEIGHT: 19.00KG. FAILURE TO FOLLOW THESE WARNINGS COULD RESULT IN SERIOUS INJURY.
FOR AU / NZ: IMPORTED FOR KMART AUSTRALIA LIMITED. STORE IN AUSTRALIA AND NEW ZEALAND. LEVEL 4/690 SPRINGVALE ROAD, MULGRAVE VICTORIA AUSTRALIA 3170









## **Product Size:**