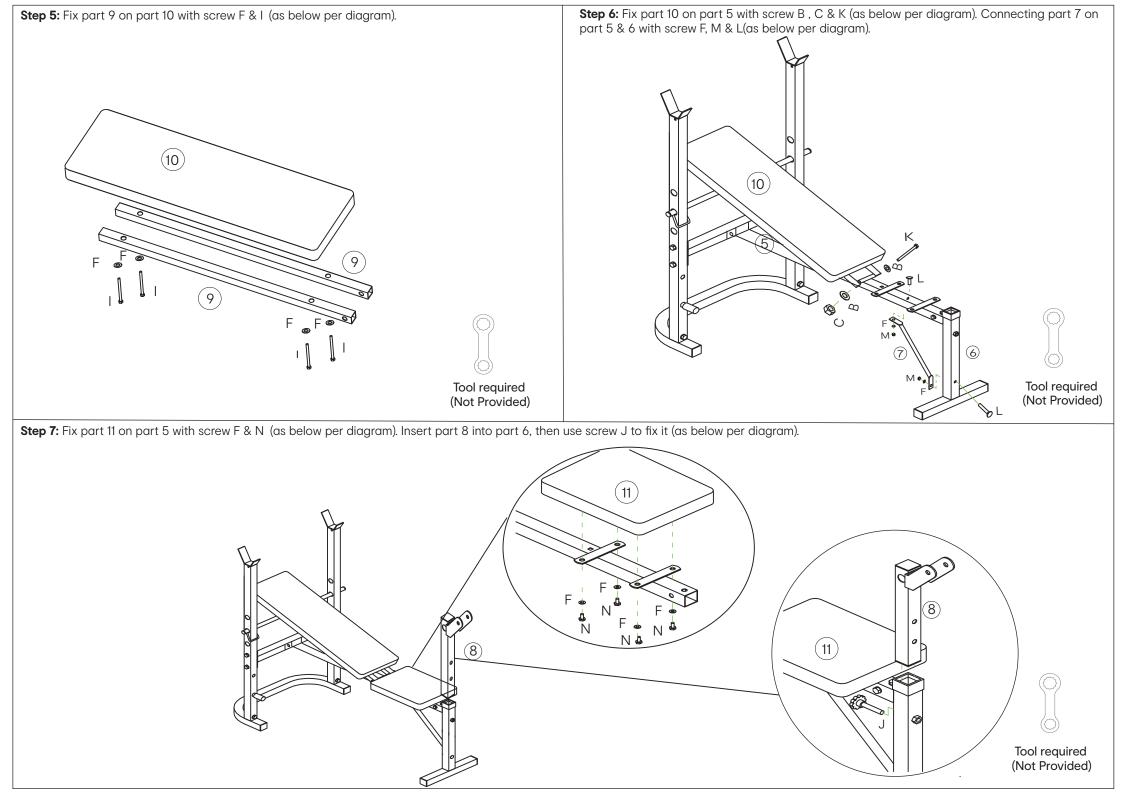

LARLY. DO NOT DRAG THIS EQUIPMENT. THIS PACKAGE CONTAINS SMALL PARTS. KEEP CHILDREN AWAY WHEN ASSEMBLING. KEEP UNSUPERVISED CHILDREN AWAY FROM THE EQUIPMENT. INJURIES MAY RESULT FROM INCORRECT OR EXCESSIVE TRAINING. IMMEDIATELY STOP EXERCISING, IF YOU FEEL SICK OR FEEL ANY DISCOMFORT. DURING USE, IF ANY ABNORMAL SOUNDS ARE HEARD YOU SHOULD CEASE USING THE EQUIPMENT UNTIL ITS RESOLVED. THE SAFETY LEVEL OF THE EQUIPMENT CAN BE MAINTAINED ONLY IF IT IS EXAMINED REGULARLY FOR DAMAGED PARTS AND WEAR AND TEAR.

USE AGE:14+. MAXIMUM WEIGHT CAPACITY: 250KG. PRODUCT WEIGHT: 19.00KG. FAILURE TO FOLLOW THESE WARNINGS COULD RESULT IN SERIOUS INJURY.
FOR AU / NZ: IMPORTED FOR KMART AUSTRALIA LIMITED. STORE IN AUSTRALIA AND NEW ZEALAND. LEVEL 4/690 SPRINGVALE ROAD, MULGRAVE VICTORIA AUSTRALIA 3170









## **Product Size:**