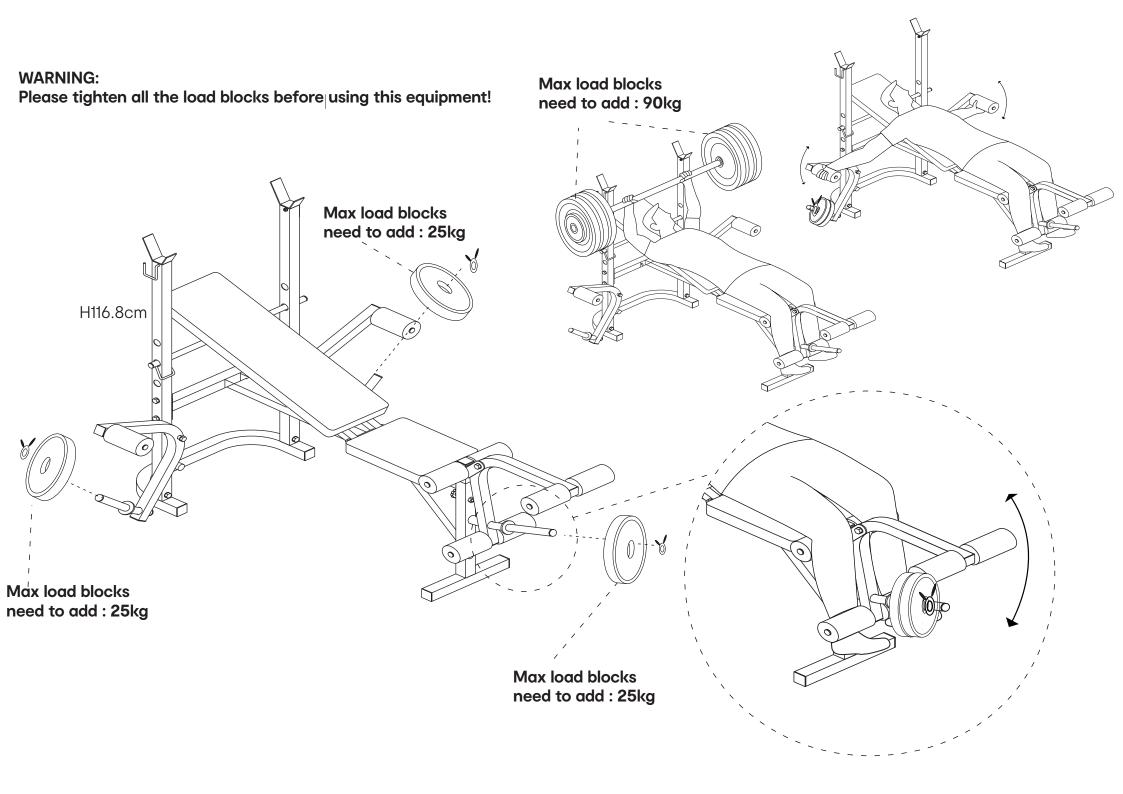

## WARNING:

ADULT ASSEMBLY REQUIRED. THIS EQUIPMENT MUST BE USED ON A LEVEL AND STABLE GROUND. DO NOT USE THE EQUIPMENT AS A STEP LADDER. DO NOT USE THE EQUIPMENT UNLESS ALL BOLTS AND SCREWS ARE FIRMLY SECURED. CHECK AND TIGHTEN ALL PARTS REGULARLY. DO NOT DRAG THIS EQUIPMENT. THIS PACKAGE CONTAINS SMALL PARTS. KEEP CHILDREN AWAY WHEN ASSEMBLING. KEEP UNSUPERVISED CHILDREN AWAY FROM THE EQUIPMENT. INJURIES MAY RESULT FROM INCORRECT OR EXCESSIVE TRAINING. IMMEDIATELY STOP EXERCISING, IF YOU FEEL SICK OR FEEL ANY DISCOMFORT. DURING USE, IF ANY ABNORMAL SOUNDS ARE HEARD YOU SHOULD CEASE USING THE EQUIPMENT UNTIL ITS RESOLVED. THE SAFETY LEVEL OF THE EQUIPMENT CAN BE MAINTAINED ONLY IF IT IS EXAMINED REGULARLY FOR DAMAGED PARTS AND WEAR AND TEAR.

USE AGE:14+. MAXIMUM WEIGHT CAPACITY: 250KG. PRODUCT WEIGHT: 19.00KG. FAILURE TO FOLLOW THESE WARNINGS COULD RESULT IN SERIOUS INJURY.
FOR AU / NZ: IMPORTED FOR KMART AUSTRALIA LIMITED. STORE IN AUSTRALIA AND NEW ZEALAND. LEVEL 4/690 SPRINGVALE ROAD, MULGRAVE VICTORIA AUSTRALIA 3170