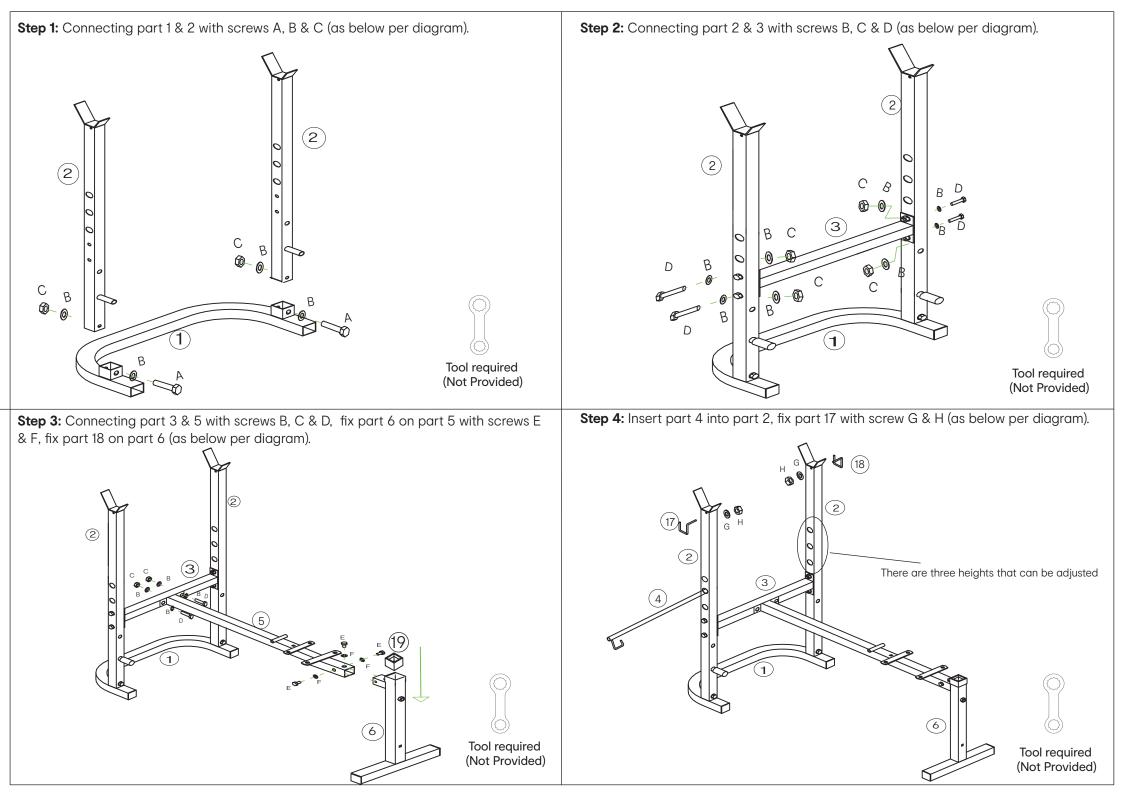

GULARLY. DO NOT DRAG THIS EQUIPMENT. THIS PACKAGE CONTAINS SMALL PARTS. KEEP CHILDREN AWAY WHEN ASSEMBLING. KEEP UNSUPERVISED CHILDREN AWAY FROM THE EQUIPMENT. INJURIES MAY RESULT FROM INCORRECT OR EXCESSIVE TRAINING. IMMEDIATELY STOP EXERCISING, IF YOU FEEL SICK OR FEEL ANY DISCOMFORT. DURING USE, IF ANY ABNORMAL SOUNDS ARE HEARD YOU SHOULD CEASE USING THE EQUIPMENT UNTIL ITS RESOLVED. THE SAFETY LEVEL OF THE EQUIPMENT CAN BE MAINTAINED ONLY IF IT IS EXAMINED REGULARLY FOR DAMAGED PARTS AND WEAR AND TEAR.

USE AGE:14+. MAXIMUM WEIGHT CAPACITY: 250KG. PRODUCT WEIGHT: 19.00KG. FAILURE TO FOLLOW THESE WARNINGS COULD RESULT IN SERIOUS INJURY.
FOR AU / NZ: IMPORTED FOR KMART AUSTRALIA LIMITED. STORE IN AUSTRALIA AND NEW ZEALAND. LEVEL 4/690 SPRINGVALE ROAD, MULGRAVE VICTORIA AUSTRALIA 3170









## **Product Size:**