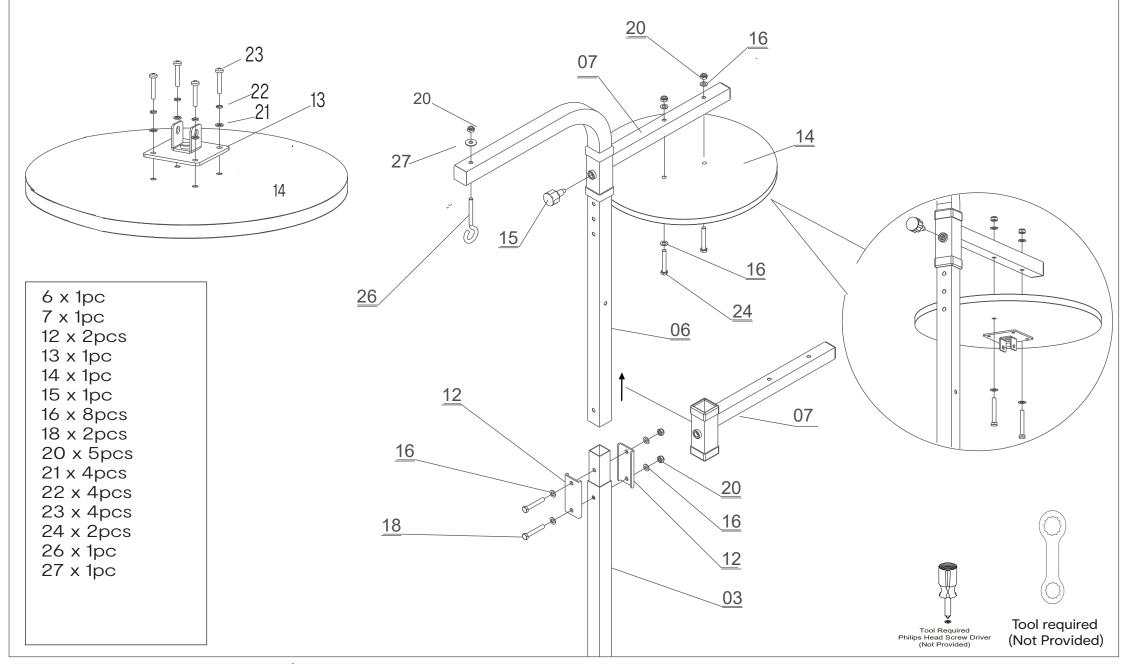

Step 2: Fix tube 2 & 3 into tube 1 with screws 16, 17, 20 & 24 (as below diagram).

Step 3: Do not tighten all the screws until the assembly is complete.

a. Fix part 13 on part 14 with screws 21, 22 & 23. Connecting this part to tube 7 with screws 16, 20 & 24(as below diagram).

- b. Insert tube 7 into tube 6 and use part 15 to fix and adjust height of part 7.
- c. Fix part 26 with screws 20 & 27.
- d. Connecting tube 3, tube 6 & part 12 with screws 12, 16, 18 & 20(as beow diagram)..