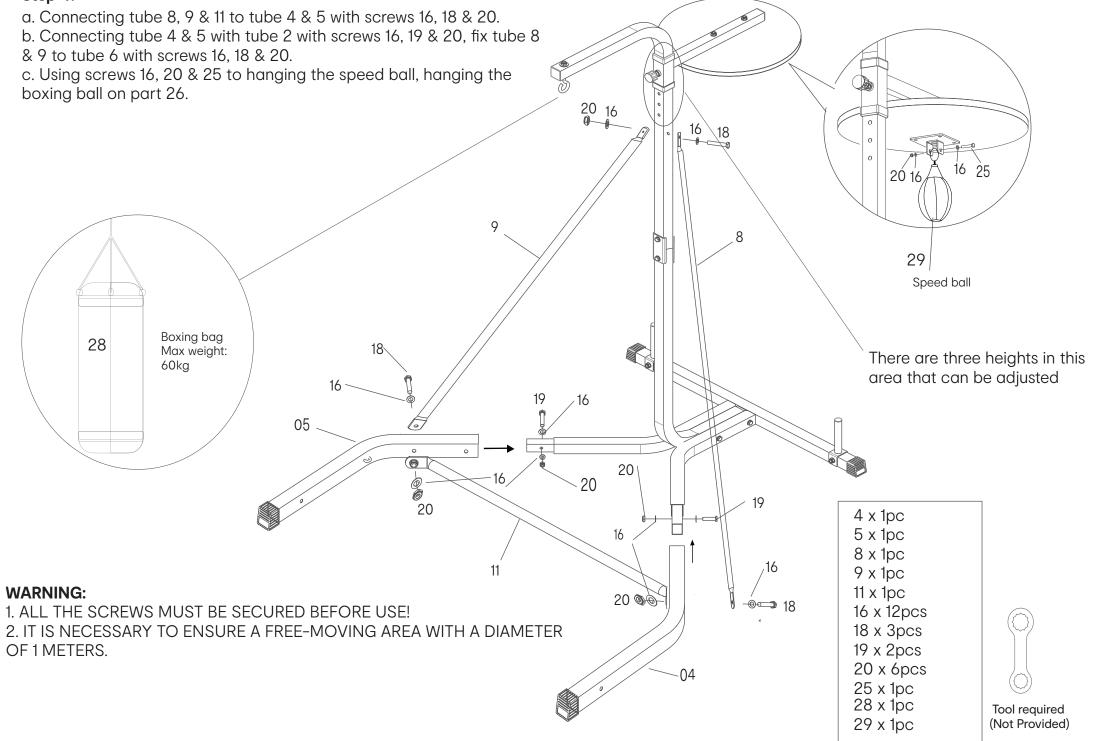

- b. Insert tube 7 into tube 6 and use part 15 to fix and adjust height of part 7.
- c. Fix part 26 with screws 20 & 27.
- d. Connecting tube 3, tube 6 & part 12 with screws 12, 16, 18 & 20(as beow diagram)..

## WARNING:

- 1. Need to add load weights (not included) in the specified position when using this equipment.
- 2. load weights (not included) in the specified position when using this equipment.
- 3. Max loading weight of boxing bag is 60kg.
- 4. boxing gloves not included.