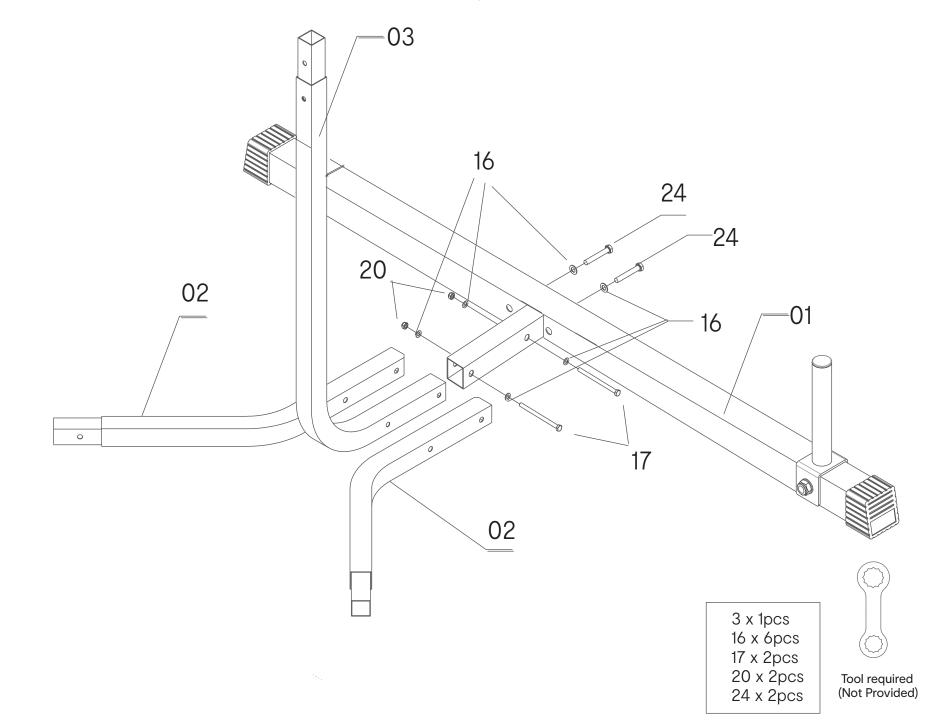

Step 2: Fix tube 2 & 3 into tube 1 with screws 16, 17, 20 & 24 (as below diagram).

Step 3: Do not tighten all the screws until the assembly is complete.

a. Fix part 13 on part 14 with screws 21, 22 & 23. Connecting this part to tube 7 with screws 16, 20 & 24(as below diagram).