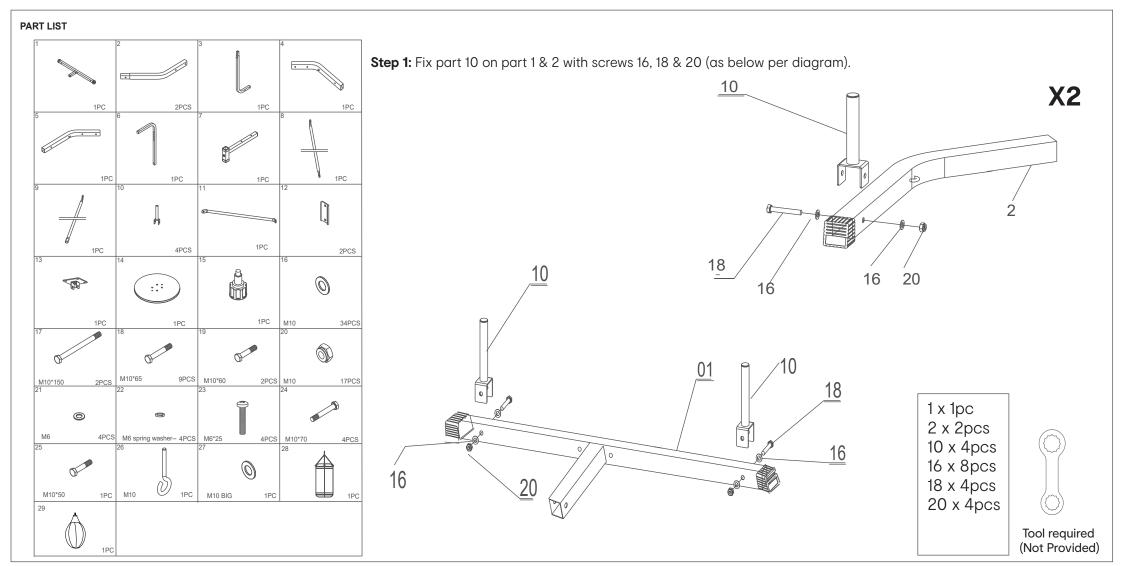

T DRAG THIS EQUIPMENT. THIS PACKAGE CONTAINS SMALL PARTS. KEEP CHILDREN AWAY WHEN ASSEMBLING. KEEP UNSUPERVISED CHILDREN AWAY FROM THE EQUIPMENT. INJURIES MAY RESULT FROM INCORRECT OR EXCESSIVE TRAINING. IMMEDIATELY STOP THE EXERCISING, IF YOU FEEL SICK OR FEEL ANY DISCOMFORT DURING USE, IF ANY ABNORMAL SOUNDS ARE HEARD YOU SHOULD CEASE USING THE EQUIPMENT UNTIL ITS RESOLVED. THE SAFETY LEVEL OF THE EQUIPMENT CAN BE MAINTAINED ONLY IF IT IS EXAMINED REGULARLY FOR DAMAGED PARTS AND WEAR AND TEAR.

#### USE AGE:14+. MAXIMUM USE WEIGHT FOR BOXING BAG: 60KG. PRODUCT WEIGHT: 25.30KG.FAILURE TO FOLLOW THESE WARNINGS COULD RESULT IN SERIOUS INJURY. FOR AU / NZ: IMPORTED FOR KMART AUSTRALIA LIMITED. STORE IN AUSTRALIA AND NEW ZEALAND. LEVEL 4/690 SPRINGVALE ROAD, MULGRAVE VICTORIA AUSTRALIA 3170



Step 2: Fix tube 2 & 3 into tube 1 with screws 16, 17, 20 & 24 (as below diagram).



Step 3: Do not tighten all the screws until the assembly is complete.

a. Fix part 13 on part 14 with screws 21, 22 & 23. Connecting this part to tube 7 with screws 16, 20 & 24(as below diagram).

- b. Insert tube 7 into tube 6 and use part 15 to fix and adjust height of part 7.
- c. Fix part 26 with screws 20 & 27.
- d. Connecting tube 3, tube 6 & part 12 with screws 12, 16, 18 & 20(as beow diagram)..



## Step 4:



**Product Size:** 

Free move area



## WARNING:

- 1. Need to add load weights (not included) in the specified position when using this equipment.
- 2. load weights (not included) in the specified position when using this equipment.
- 3. Max loading weight of boxing bag is 60kg.
- 4. bo