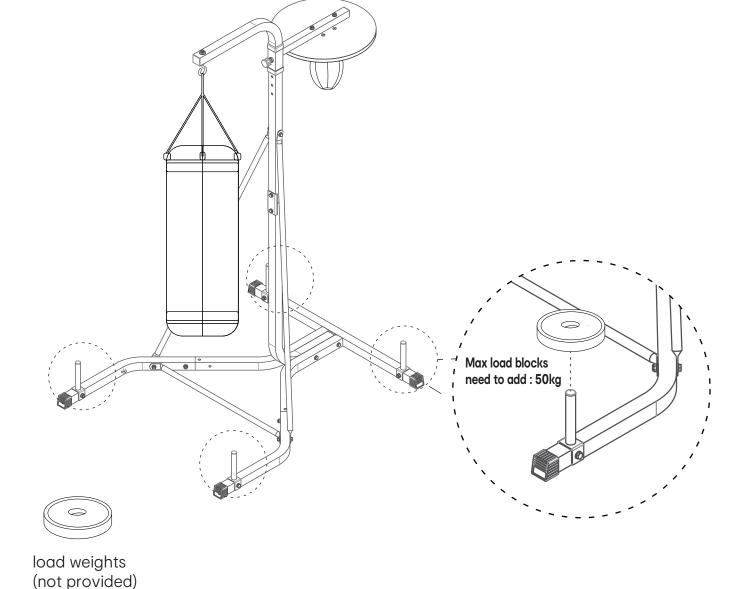

## WARNING:

- 1. Need to add load weights (not included) in the specified position when using this equipment.
- 2. load weights (not included) in the specified position when using this equipment.
- 3. Max loading weight of boxing bag is 60kg.
- 4. boxing gloves not included.