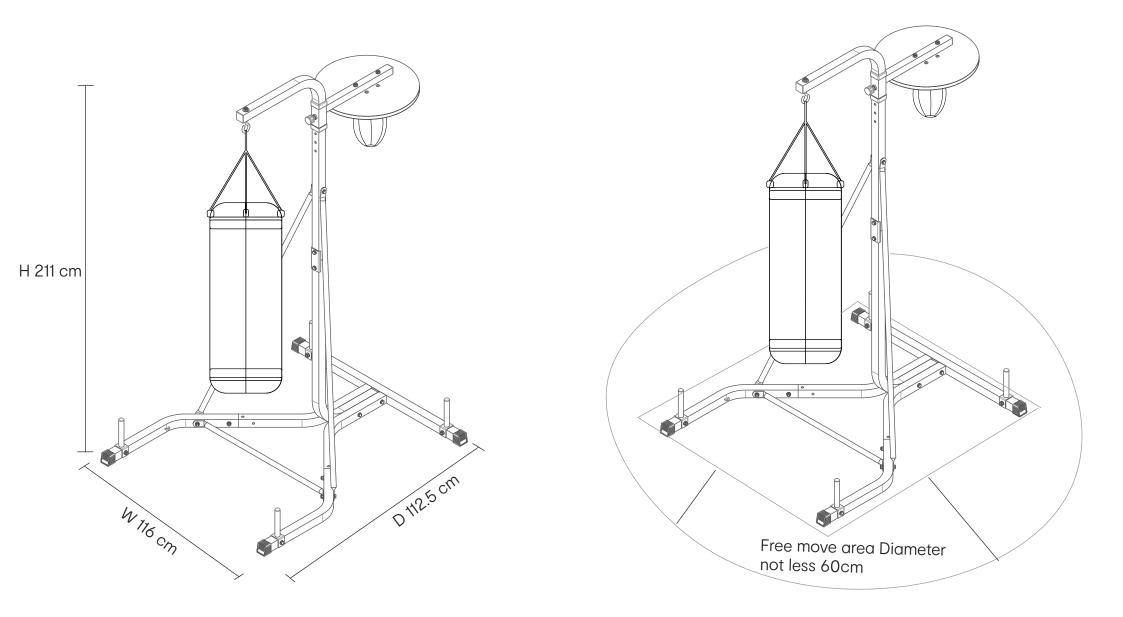

NG BAG: 60KG. PRODUCT WEIGHT: 25.30KG.FAILURE TO FOLLOW THESE WARNINGS COULD RESULT IN SERIOUS INJURY. FOR AU / NZ: IMPORTED FOR KMART AUSTRALIA LIMITED. STORE IN AUSTRALIA AND NEW ZEALAND. LEVEL 4/690 SPRINGVALE ROAD, MULGRAVE VICTORIA AUSTRALIA 3170



Step 2: Fix tube 2 & 3 into tube 1 with screws 16, 17, 20 & 24 (as below diagram).



Step 3: Do not tighten all the screws until the assembly is complete.

a. Fix part 13 on part 14 with screws 21, 22 & 23. Connecting this part to tube 7 with screws 16, 20 & 24(as below diagram).

- b. Insert tube 7 into tube 6 and use part 15 to fix and adjust height of part 7.
- c. Fix part 26 with screws 20 & 27.
- d. Connecting tube 3, tube 6 & part 12 with screws 12, 16, 18 & 20(as beow diagram)..



## Step 4:



**Product Size:** 

Free move area



## WARNING:

- 1. Need to add load weights (not included) in the specified position when using this equipment.
- 2. load weights (not included) in the specified position when using this equipment.
- 3. Max loading weight of boxing bag is 60kg.
- 4. boxing gloves not included.



Va 10 C