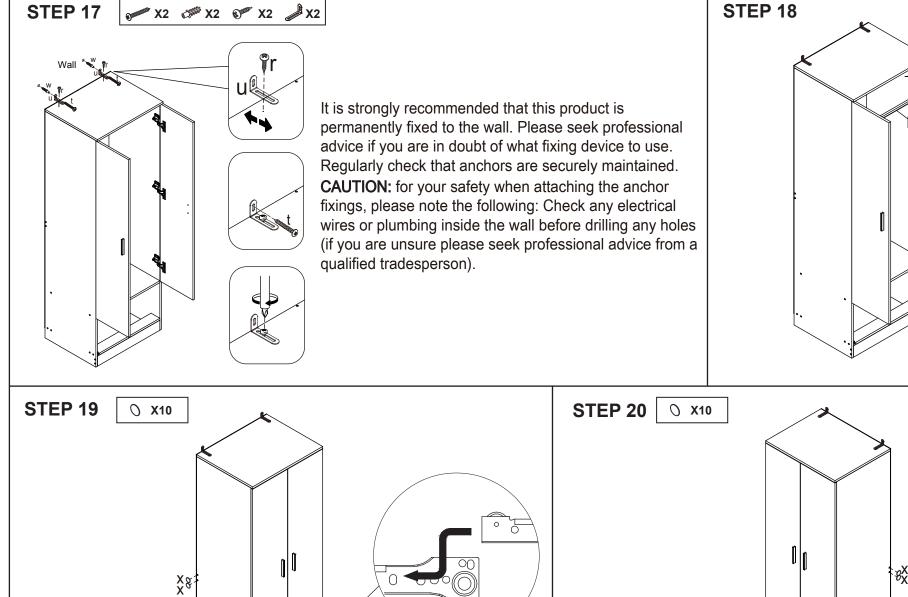

## **Hardware list**

| om Ch            | а |         | 14PCS |
|------------------|---|---------|-------|
|                  | b | 15X10mm | 14PCS |
|                  | С | 6X30mm  | 8PCS  |
| Ommunio (        | d | 5X50mm  | 20PCS |
|                  | е |         | 4PCS  |
|                  | f | 4X18mm  | 8PCS  |
| (S)              | g | 3X12mm  | 20PCS |
| <b>\$</b>        | h |         | 2PCS  |
|                  | i |         | 1PC   |
|                  | j |         | 6PCS  |
| <b>EXTERNITO</b> | k | 4X12mm  | 40PCS |
|                  | m |         | 2PCS  |

| n |                     | 2PCS  |
|---|---------------------|-------|
| 0 |                     | 2PCS  |
| р |                     | 2PCS  |
| q |                     | 28PCS |
| r | 4X12mm              | 2PCS  |
| S | 4X30mm              | 12PCS |
| t | 4X35mm              | 2PCS  |
| u |                     | 2PCS  |
| ٧ |                     | 1PC   |
| W |                     | 2PCS  |
| Х | ø20mm               | 20PCS |
| У | 35X12mm             | 2PCS  |
|   | 0 p q r s t u v w x | 0     |