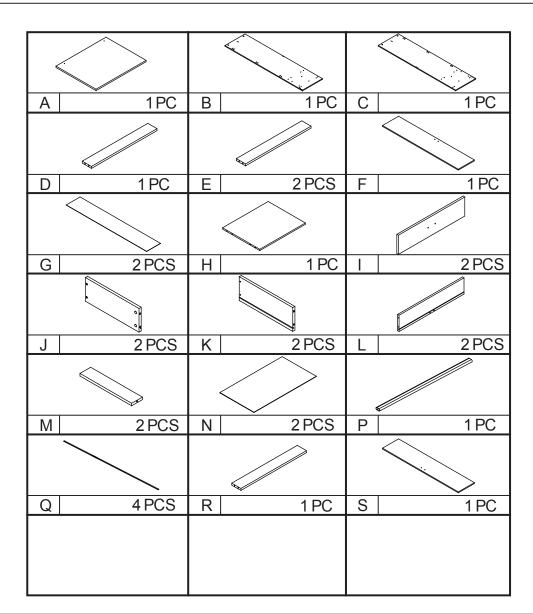

| f | 4X18mm  | 8PCS  |
| (S)              | g | 3X12mm  | 20PCS |
| <b>\$</b>        | h |         | 2PCS  |
|                  | i |         | 1PC   |
|                  | j |         | 6PCS  |
| <b>EXTERNITO</b> | k | 4X12mm  | 40PCS |
|                  | m |         | 2PCS  |

| n |                     | 2PCS  |
|---|---------------------|-------|
| 0 |                     | 2PCS  |
| р |                     | 2PCS  |
| q |                     | 28PCS |
| r | 4X12mm              | 2PCS  |
| S | 4X30mm              | 12PCS |
| t | 4X35mm              | 2PCS  |
| u |                     | 2PCS  |
| ٧ |                     | 1PC   |
| W |                     | 2PCS  |
| Х | ø20mm               | 20PCS |
| У | 35X12mm             | 2PCS  |
|   | 0 p q r s t u v w x | 0     |















Χo

Xoo X

Xo