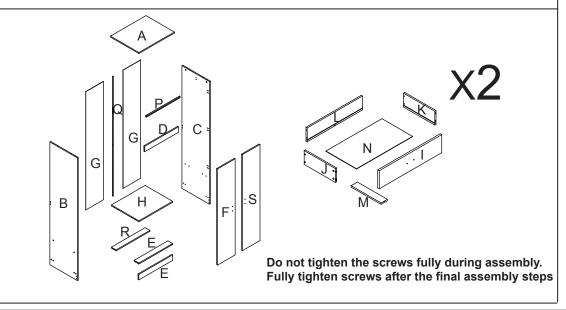

| f | 4X18mm  | 8PCS  |
| (S)              | g | 3X12mm  | 20PCS |
| <b>\$</b>        | h |         | 2PCS  |
|                  | i |         | 1PC   |
|                  | j |         | 6PCS  |
| <b>EXTERNITO</b> | k | 4X12mm  | 40PCS |
|                  | m |         | 2PCS  |

| n |                     | 2PCS  |
|---|---------------------|-------|
| 0 |                     | 2PCS  |
| р |                     | 2PCS  |
| q |                     | 28PCS |
| r | 4X12mm              | 2PCS  |
| S | 4X30mm              | 12PCS |
| t | 4X35mm              | 2PCS  |
| u |                     | 2PCS  |
| ٧ |                     | 1PC   |
| W |                     | 2PCS  |
| Х | ø20mm               | 20PCS |
| У | 35X12mm             | 2PCS  |
|   | 0 p q r s t u v w x | 0     |















Χo

Xoo X

Xo