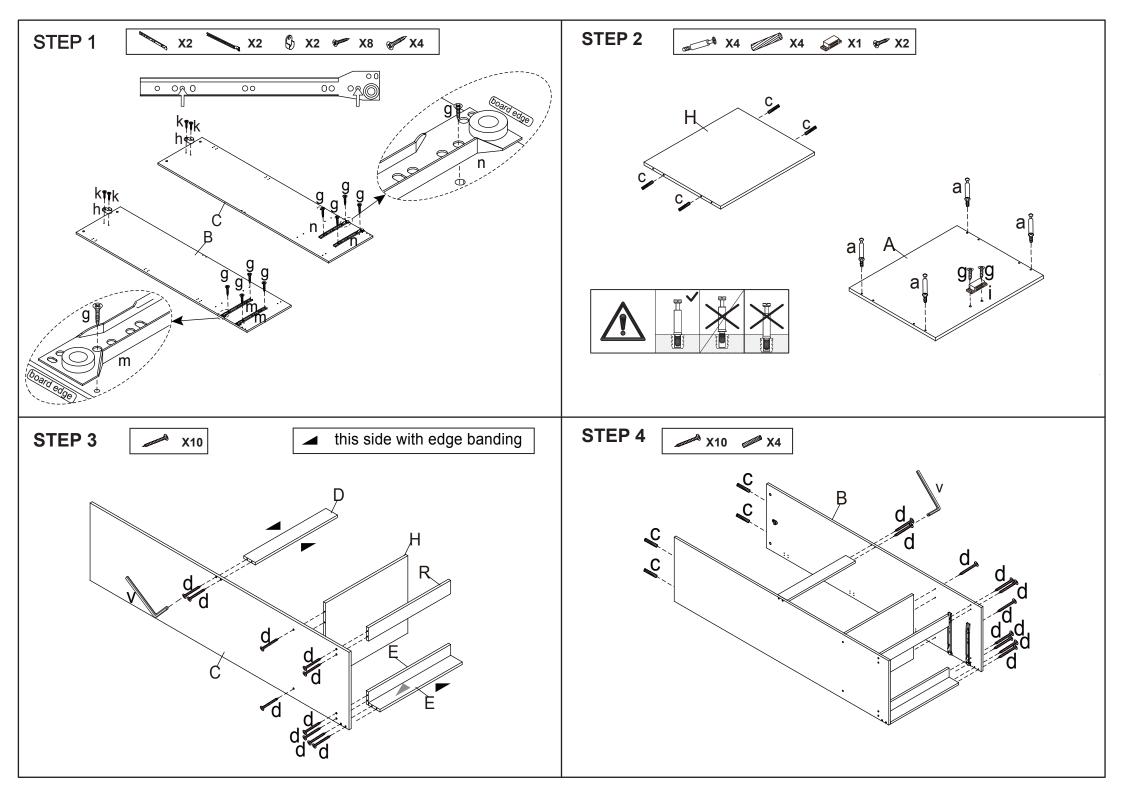

## **Assembly Instructions**

42981046 2 door wardrobe

## **Hardware list**

| om Ch            | а |         | 14PCS |
|------------------|---|---------|-------|
|                  | b | 15X10mm | 14PCS |
|                  | С | 6X30mm  | 8PCS  |
| Ommunio (        | d | 5X50mm  | 20PCS |
|                  | е |         | 4PCS  |
|                  | f | 4X18mm  | 8PCS  |
| (S)              | g | 3X12mm  | 20PCS |
| <b>\$</b>        | h |         | 2PCS  |
|                  | i |         | 1PC   |
|                  | j |         | 6PCS  |
| <b>EXTERNITO</b> | k | 4X12mm  | 40PCS |
|                  | m |         | 2PCS  |

| n |                     | 2PCS  |
|---|---------------------|-------|
| 0 |                     | 2PCS  |
| р |                     | 2PCS  |
| q |                     | 28PCS |
| r | 4X12mm              | 2PCS  |
| S | 4X30mm              | 12PCS |
| t | 4X35mm              | 2PCS  |
| u |                     | 2PCS  |
| ٧ |                     | 1PC   |
| W |                     | 2PCS  |
| Х | ø20mm               | 20PCS |
| У | 35X12mm             | 2PCS  |
|   | 0 p q r s t u v w x | 0     |