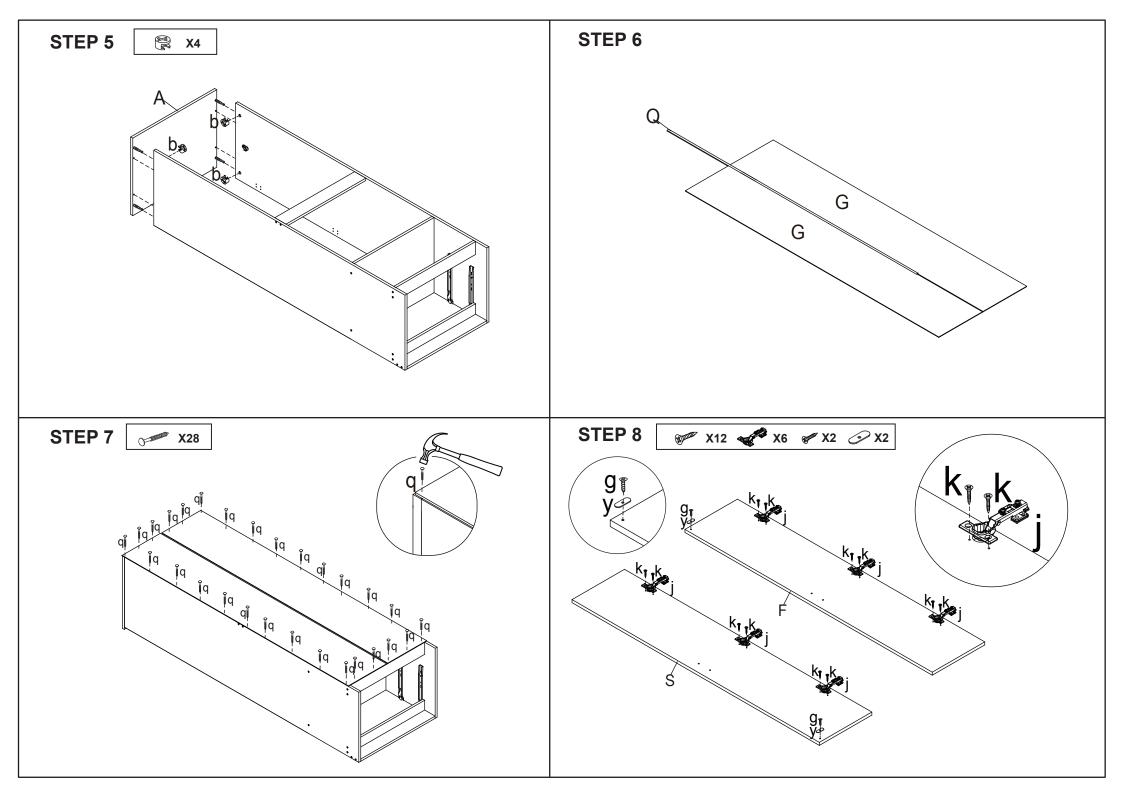

## **Assembly Instructions**

42981046 2 door wardrobe

## **Hardware list**

| om Ch            | а |         | 14PCS |
|------------------|---|---------|-------|
|                  | b | 15X10mm | 14PCS |
|                  | С | 6X30mm  | 8PCS  |
| Ommunio (        | d | 5X50mm  | 20PCS |
|                  | е |         | 4PCS  |
|                  | f | 4X18mm  | 8PCS  |
| (S)              | g | 3X12mm  | 20PCS |
| <b>\$</b>        | h |         | 2PCS  |
|                  | i |         | 1PC   |
|                  | j |         | 6PCS  |
| <b>EXTERNITO</b> | k | 4X12mm  | 40PCS |
|                  | m |         | 2PCS  |

| n |                     | 2PCS  |
|---|---------------------|-------|
| 0 |                     | 2PCS  |
| р |                     | 2PCS  |
| q |                     | 28PCS |
| r | 4X12mm              | 2PCS  |
| S | 4X30mm              | 12PCS |
| t | 4X35mm              | 2PCS  |
| u |                     | 2PCS  |
| ٧ |                     | 1PC   |
| W |                     | 2PCS  |
| Х | ø20mm               | 20PCS |
| У | 35X12mm             | 2PCS  |
|   | 0 p q r s t u v w x | 0     |