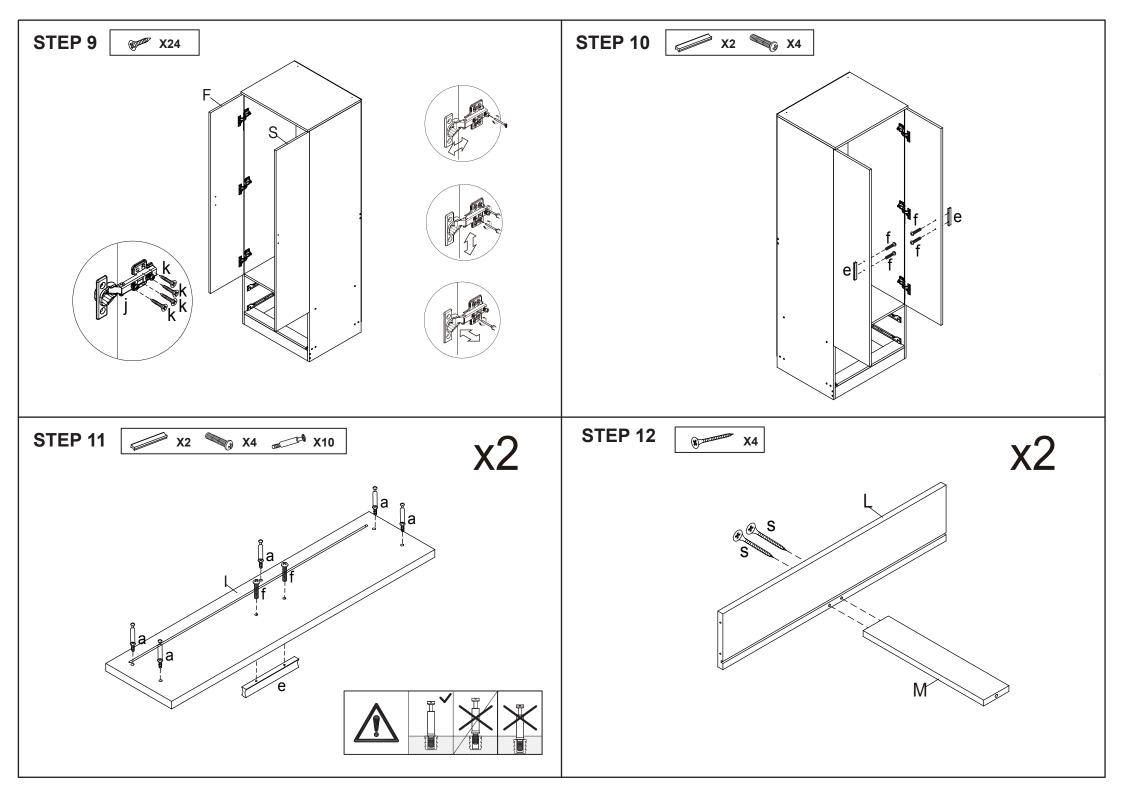

## **Hardware list**

| om Ch            | а |         | 14PCS |
|------------------|---|---------|-------|
|                  | b | 15X10mm | 14PCS |
|                  | С | 6X30mm  | 8PCS  |
| Ommunio (        | d | 5X50mm  | 20PCS |
|                  | е |         | 4PCS  |
|                  | f | 4X18mm  | 8PCS  |
| (S)              | g | 3X12mm  | 20PCS |
| <b>\$</b>        | h |         | 2PCS  |
|                  | i |         | 1PC   |
|                  | j |         | 6PCS  |
| <b>EXTERNITO</b> | k | 4X12mm  | 40PCS |
|                  | m |         | 2PCS  |