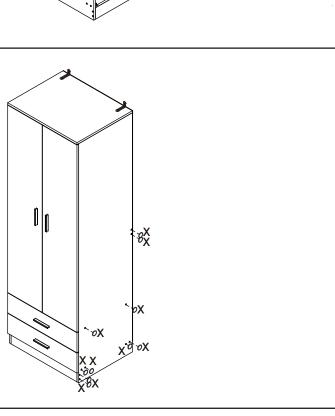

This product contains small parts and sharp points, keep away from children and babies. Adult assembly required. Failure to follow these warnings could result in serious injury.

MAXIMUM SAFE LOAD:10kgs for each shelf, 8kgs for hanging bar, and 10kgs for each drawer.