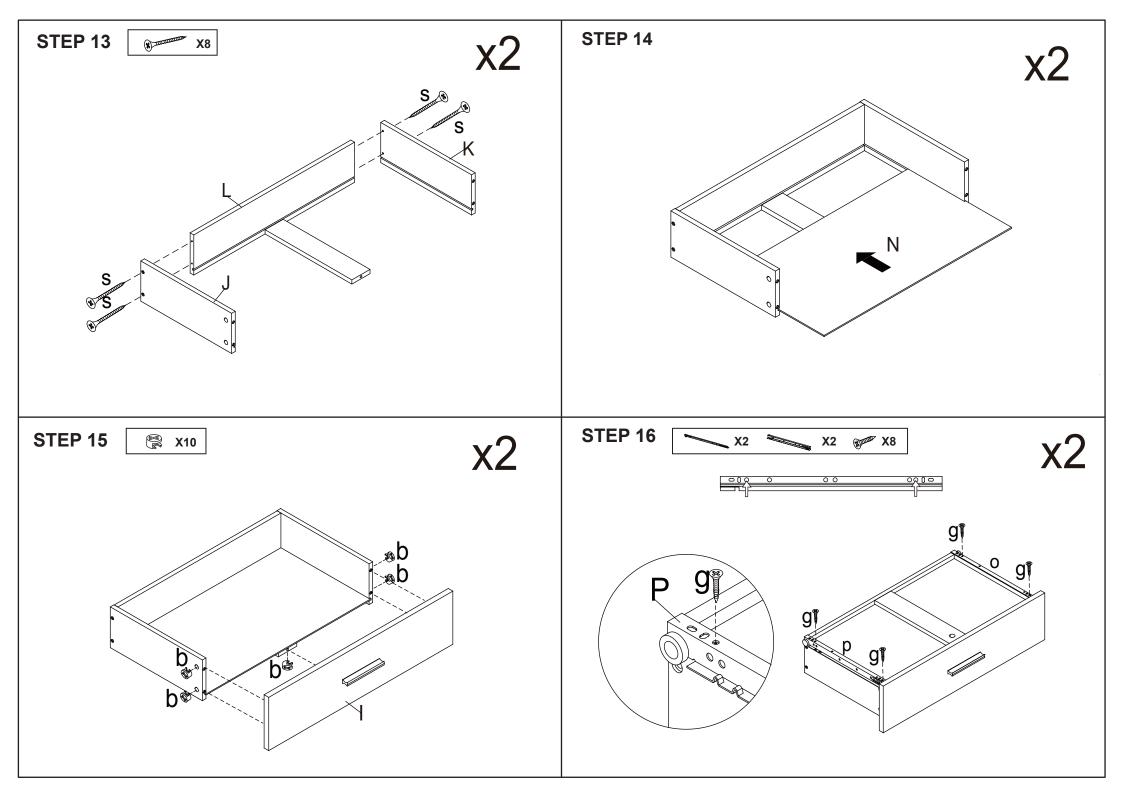

## **Hardware list**

| om Ch            | а |         | 14PCS |
|------------------|---|---------|-------|
|                  | b | 15X10mm | 14PCS |
|                  | С | 6X30mm  | 8PCS  |
| Ommunio (        | d | 5X50mm  | 20PCS |
|                  | е |         | 4PCS  |
|                  | f | 4X18mm  | 8PCS  |
| (S)              | g | 3X12mm  | 20PCS |
| <b>\$</b>        | h |         | 2PCS  |
|                  | i |         | 1PC   |
|                  | j |         | 6PCS  |
| <b>EXTERNITO</b> | k | 4X12mm  | 40PCS |
|                  | m |         | 2PCS  |

| n |                     | 2PCS  |
|---|---------------------|-------|
| 0 |                     | 2PCS  |
| р |                     | 2PCS  |
| q |                     | 28PCS |
| r | 4X12mm              | 2PCS  |
| S | 4X30mm              | 12PCS |
| t | 4X35mm              | 2PCS  |
| u |                     | 2PCS  |
| ٧ |                     | 1PC   |
| W |                     | 2PCS  |
| Х | ø20mm               | 20PCS |
| У | 35X12mm             | 2PCS  |
|   | 0 p q r s t u v w x | 0     |