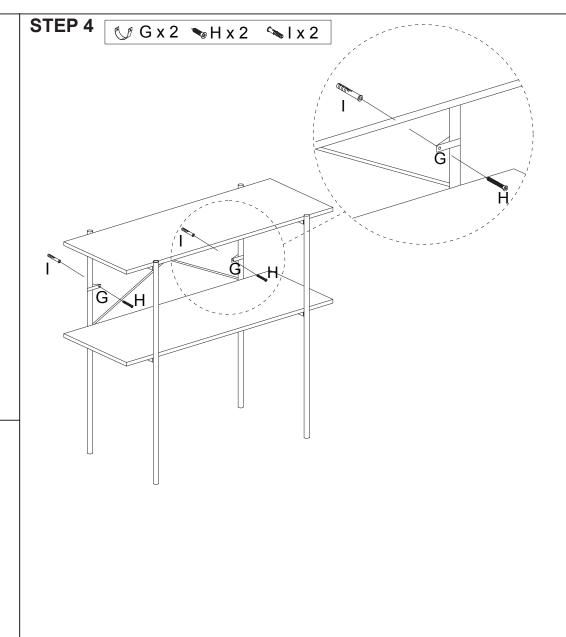

# Assembly Instructions 42983118 EGON HALL TABLE

#### **CARE INSTRUCTION:**

WIPE CLEAN WITH A SOFT DRY OR DAMP CLOTH. KEEP AWAY FROM WATER AND DIRECT SUNLIGHT.FOR INDOOR AND DOMESTIC USE.DO NOT PUT HOT ITEMS SUCH AS COFFEE CUPS DIRECTLY ON THE SURFACE OF THIS FURNITURE ITEMS. CHECK AND TIGHTEN ALL PARTS REGULARLY.

#### **WARNINGS:**

DO NOT STAND OR SIT ON THE UNIT.DO NOT LEAN ON THE PRODUCT.DO NOT DRAG THE PRODUCT.USE ONLY ON A FLAT SURFACE.DO NOT USE UNTIL ALL SCREWS, BOLTS AND KNOBS ARE FIRMLY SECURED.THIS PRODUCT CONTAINS SMALL PARTS AND SHARP POINTS, KEEP AWAY FROM CHILDREN AND BABIES. ADULT ASSEMBLY REQUIRED.FAILURE TO FOLLOW THESE WARNINGS COULD RESULT IN SERIOUS INJURY.

## MAXIMUM SAFE LOAD: 12KG FOR TOP SHELF,7KG FOR MIDDLE SHELF.











It is strongly recommended that this product is permanently fixed to the wall. Please seek professional advice if you are in doubt of what fixing device to use. Regularly check that anchors are securely maintained.

### CAUTION:

for your safety when attaching the anchor fixings, please note the following: Check any electrical wires or plumbing inside the wall before drilling any holes (if you are unsure please seek professional advice from a qualified tradesperson).