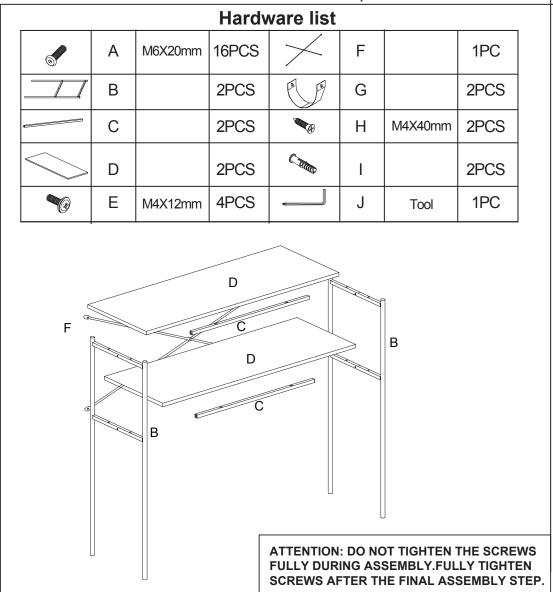

# Assembly Instructions 42983118 EGON HALL TABLE

#### **CARE INSTRUCTION:**

WIPE CLEAN WITH A SOFT DRY OR DAMP CLOTH. KEEP AWAY FROM WATER AND DIRECT SUNLIGHT.FOR INDOOR AND DOMESTIC USE.DO NOT PUT HOT ITEMS SUCH AS COFFEE CUPS DIRECTLY ON THE SURFACE OF THIS FURNITURE ITEMS. CHECK AND TIGHTEN ALL PARTS REGULARLY.

#### **WARNINGS:**

DO NOT STAND OR SIT ON THE UNIT.DO NOT LEAN ON THE PRODUCT.DO NOT DRAG THE PRODUCT.USE ONLY ON A FLAT SURFACE.DO NOT USE UNTIL ALL SCREWS, BOLTS AND KNOBS ARE FIRMLY SECURED.THIS PRODUCT CONTAINS SMALL PARTS AND SHARP POINTS, KEEP AWAY FROM CHILDREN AND BABIES. ADULT ASSEMBLY REQUIRED.FAILURE TO FOLLOW THESE WARNINGS COULD RESULT IN SERIOUS INJURY.

## MAXIMUM SAFE LOAD: 12KG FOR TOP SHELF,7KG FOR MIDDLE SHELF.











It is strongly recommended that this product is permanently fixed to the wall. Please seek professional advice if you are in doubt of what fixing device to use. Regularly check that anchors are securely maintained.

### CAUTION:

for your safety when attaching the anchor fixings, please note the following: Check any electrical wires or plumbing inside the wall before drilling any holes (if you are unsure please seek professional advice from a qualified tradesperson).