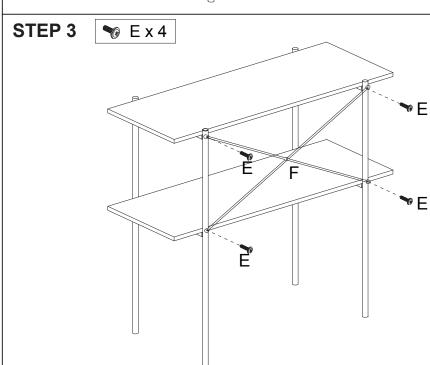

# Assembly Instructions 42983118 EGON HALL TABLE

#### **CARE INSTRUCTION:**

WIPE CLEAN WITH A SOFT DRY OR DAMP CLOTH. KEEP AWAY FROM WATER AND DIRECT SUNLIGHT.FOR INDOOR AND DOMESTIC USE.DO NOT PUT HOT ITEMS SUCH AS COFFEE CUPS DIRECTLY ON THE SURFACE OF THIS FURNITURE ITEMS. CHECK AND TIGHTEN ALL PARTS REGULARLY.

#### **WARNINGS:**

DO NOT STAND OR SIT ON THE UNIT.DO NOT LEAN ON THE PRODUCT.DO NOT DRAG THE PRODUCT.USE ONLY ON A FLAT SURFACE.DO NOT USE UNTIL ALL SCREWS, BOLTS AND KNOBS ARE FIRMLY SECURED.THIS PRODUCT CONTAINS SMALL PARTS AND SHARP POINTS, KEEP AWAY FROM CHILDREN AND BABIES. ADULT ASSEMBLY REQUIRED.FAILURE TO FOLLOW THESE WARNINGS COULD RESULT IN SERIOUS INJURY.

## MAXIMUM SAFE LOAD: 12KG FOR TOP SHELF,7KG FOR MIDDLE SHELF.











It is strongly recommended that this product is permanently fixed to the wall. Please seek professional advice if you are in doubt of what fixing device to use. Regularly check that anchors are securely maintained.

### CAUTION:

for your safety when attaching the anchor fixings, please note the following: Check any electrical wires or plumbing inside the wall before drilling any holes (if you are unsure please seek professional advice from a qualified tradesperson).