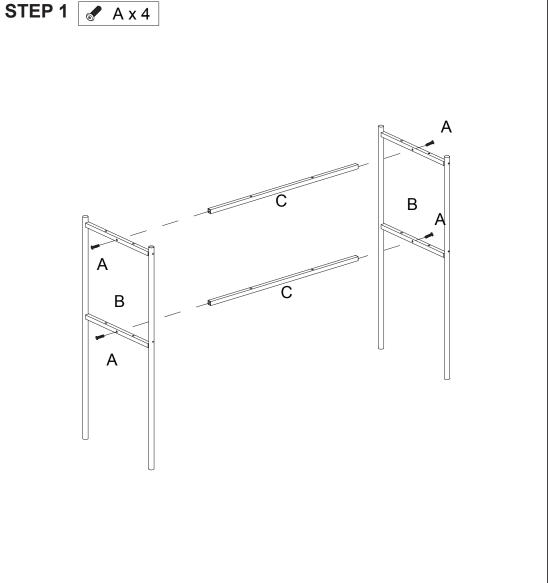

# Assembly Instructions 42983118 EGON HALL TABLE

#### **CARE INSTRUCTION:**

WIPE CLEAN WITH A SOFT DRY OR DAMP CLOTH. KEEP AWAY FROM WATER AND DIRECT SUNLIGHT.FOR INDOOR AND DOMESTIC USE.DO NOT PUT HOT ITEMS SUCH AS COFFEE CUPS DIRECTLY ON THE SURFACE OF THIS FURNITURE ITEMS. CHECK AND TIGHTEN ALL PARTS REGULARLY.

#### **WARNINGS:**

DO NOT STAND OR SIT ON THE UNIT.DO NOT LEAN ON THE PRODUCT.DO NOT DRAG THE PRODUCT.USE ONLY ON A FLAT SURFACE.DO NOT USE UNTIL ALL SCREWS, BOLTS AND KNOBS ARE FIRMLY SECURED.THIS PRODUCT CONTAINS SMALL PARTS AND SHARP POINTS, KEEP AWAY FROM CHILDREN AND BABIES. ADULT ASSEMBLY REQUIRED.FAILURE TO FOLLOW THESE WARNINGS COULD RESULT IN SERIOUS INJURY.

## MAXIMUM SAFE LOAD: 12KG FOR TOP SHELF,7KG FOR MIDDLE SHELF.











It is strongly recommended that this product is permanently fixed to the wall. Please seek professional advice if you are in doubt of what fixing device to use. Regularly check that anchors are securely maintained.

### CAUTION:

for your safety when attaching the anchor fixings, please note the following: Check any electrical wires or plumbing inside the wall before drilling any holes (if you are unsure please seek professional advice from a qualified tradesperson).