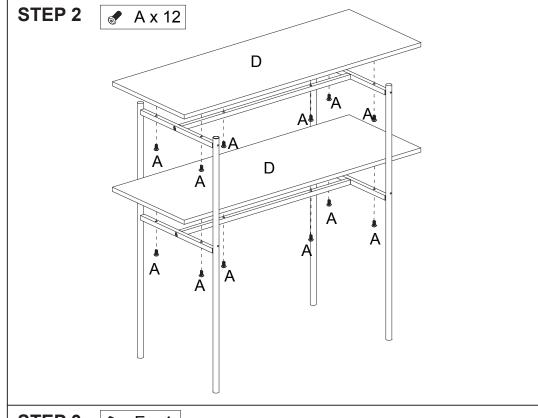

# Assembly Instructions 42983118 EGON HALL TABLE

#### **CARE INSTRUCTION:**

WIPE CLEAN WITH A SOFT DRY OR DAMP CLOTH. KEEP AWAY FROM WATER AND DIRECT SUNLIGHT.FOR INDOOR AND DOMESTIC USE.DO NOT PUT HOT ITEMS SUCH AS COFFEE CUPS DIRECTLY ON THE SURFACE OF THIS FURNITURE ITEMS. CHECK AND TIGHTEN ALL PARTS REGULARLY.

#### **WARNINGS:**

DO NOT STAND OR SIT ON THE UNIT.DO NOT LEAN ON THE PRODUCT.DO NOT DRAG THE PRODUCT.USE ONLY ON A FLAT SURFACE.DO NOT USE UNTIL ALL SCREWS, BOLTS AND KNOBS ARE FIRMLY SECURED.THIS PRODUCT CONTAINS SMALL PARTS AND SHARP POINTS, KEEP AWAY FROM CHILDREN AND BABIES. ADULT ASSEMBLY REQUIRED.FAILURE TO FOLLOW THESE WARNINGS COULD RESULT IN SERIOUS INJURY.

## MAXIMUM SAFE LOAD: 12KG FOR TOP SHELF,7KG FOR MIDDLE SHELF.











It is strongly recommended that this product is permanently fixed to the wall. Please seek professional advice if you are in doubt of what fixing device to use. Regularly check that anchors are securely maintained.

### CAUTION:

for your safety when attaching the anchor fixings, please note the following: Check any electrical wires or plumbing inside the wall before drilling any holes (if you are unsure please seek professional advice from a qualified tradesperson).