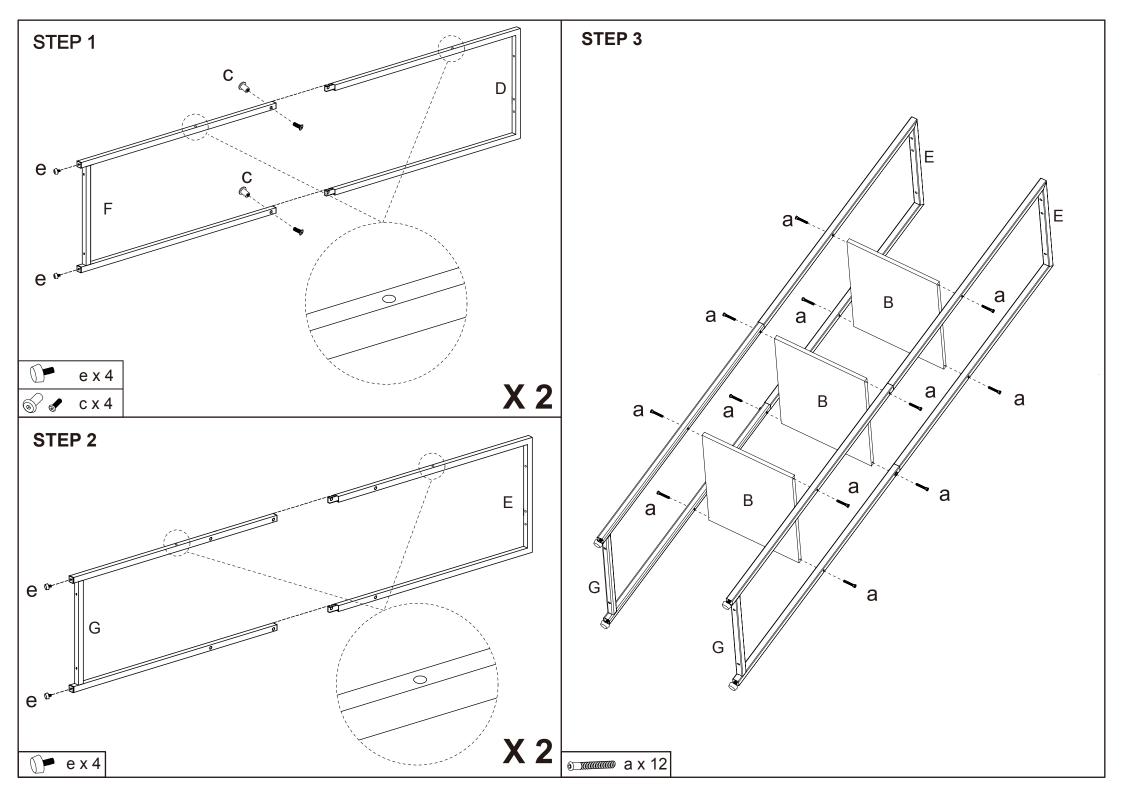

UCT IS FULLY ASSEMBLED. FOR INDOOR USE ONLY

MAXIMUM LOADING WEIGHT:8KG FOR EACH CLOTHES RAIL, 8KG FOR TOP SHELF, 5KG FOR EACH MIDDLE SHELF, 15KG FOR BOTTOM SHELF.





TOPPLING FURNITURE WARNING: >IT IS STRONGLY RECOMMENDED THAT THIS PRODUCT IS PERMANENTLY FIXED TO THE WALL. >PLEASE SEEK PROFESSIONAL ADVICE IF YOU ARE IN DOUBT OF WHAT FIXING DEVICE TO USE. >REGULARLY CHECK THAT ANCHORS ARE SECURELY MAINTAINED. >STABILITY OF TALL ITEMS MAY BE AFFECTED BY THICK PILE CARPET OR UNEVEN FLOORS. >DO NOT PLACE UNANCHORED TELEVISIONS ON FURNITURE. CAUTION: FOR YOUR SAFETY WHEN ATTACHING THE ANCHOR FIXINGS, PLEASE NOTE THE FOLLOWING: >CHECK ANY ELECTRICAL WIRES OR PLUMBING INSIDE THE WALL BEFORE DRILLING ANY HOLES (IF YOU ARE UNSURE PLEASE SEEK PROFESSIONAL ADVICE FROM A QUALIFIED

TRADESPERSON).