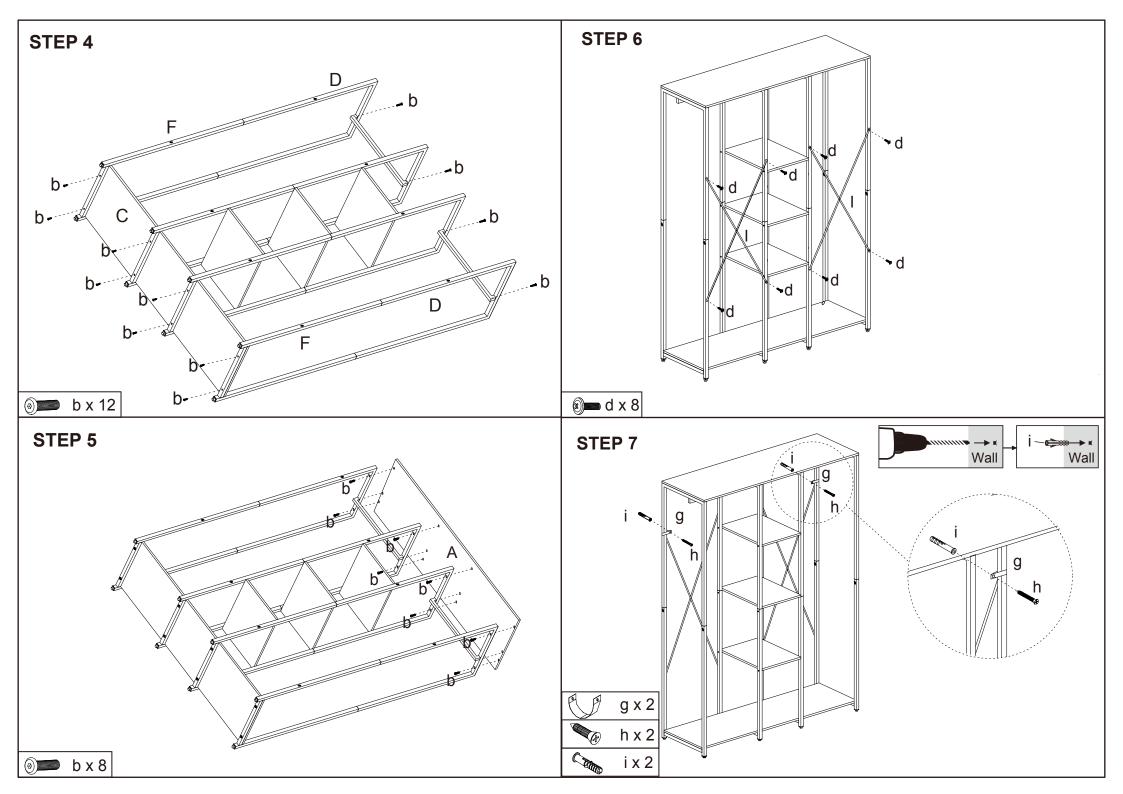

T IS FULLY ASSEMBLED. FOR INDOOR USE ONLY

MAXIMUM LOADING WEIGHT:8KG FOR EACH CLOTHES RAIL, 8KG FOR TOP SHELF, 5KG FOR EACH MIDDLE SHELF, 15KG FOR BOTTOM SHELF.





TOPPLING FURNITURE WARNING: >IT IS STRONGLY RECOMMENDED THAT THIS PRODUCT IS PERMANENTLY FIXED TO THE WALL. >PLEASE SEEK PROFESSIONAL ADVICE IF YOU ARE IN DOUBT OF WHAT FIXING DEVICE TO USE. >REGULARLY CHECK THAT ANCHORS ARE SECURELY MAINTAINED. >STABILITY OF TALL ITEMS MAY BE AFFECTED BY THICK PILE CARPET OR UNEVEN FLOORS. >DO NOT PLACE UNANCHORED TELEVISIONS ON FURNITURE. CAUTION: FOR YOUR SAFETY WHEN ATTACHING THE ANCHOR FIXINGS, PLEASE NOTE THE FOLLOWING: >CHECK ANY ELECTRICAL WIRES OR PLUMBING INSIDE THE WALL BEFORE DRILLING ANY HOLES (IF YOU ARE UNSURE PLEASE SEEK PROFESSIONAL ADVICE FROM A QUALIFIED

TRADESPERSON).