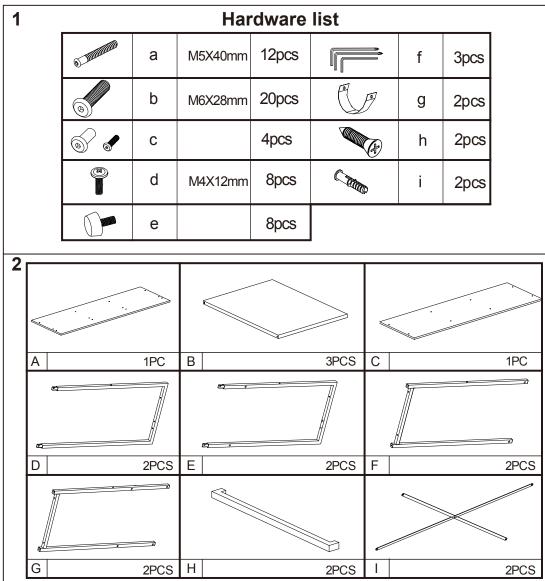

## **Assembly Instructions** 42985075 3 SECTION WARDROBE

3

## ATTENTION:

DO NOT TIGHTEN THE SCREWS UNTIL THE PRODUCT IS FULLY ASSEMBLED. FOR INDOOR USE ONLY

MAXIMUM LOADING WEIGHT:8KG FOR EACH CLOTHES RAIL, 8KG FOR TOP SHELF, 5KG FOR EACH MIDDLE SHELF, 15KG FOR BOTTOM SHELF.





TOPPLING FURNITURE WARNING: >IT IS STRONGLY RECOMMENDED THAT THIS PRODUCT IS PERMANENTLY FIXED TO THE WALL. >PLEASE SEEK PROFESSIONAL ADVICE IF YOU ARE IN DOUBT OF WHAT FIXING DEVICE TO USE. >REGULARLY CHECK THAT ANCHORS ARE SECURELY MAINTAINED. >STABILITY OF TALL ITEMS MAY BE AFFECTED BY THICK PILE CARPET OR UNEVEN FLOORS. >DO NOT PLACE UNANCHORED TELEVISIONS ON FURNITURE. CAUTION: FOR YOUR SAFETY WHEN ATTACHING THE ANCHOR FIXINGS, PLEASE NOTE THE FOLLOWING: >CHECK ANY ELECTRICAL WIRES OR PLUMBING INSIDE THE WALL BEFORE DRILLING ANY HOLES (IF YOU ARE UNSURE PLEASE SEEK PROFESSIONAL ADVICE FROM A QUALIFIED

TRADESPERSON).