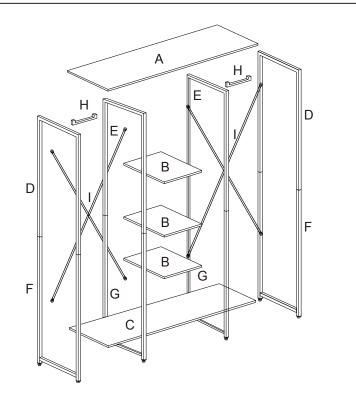

## **Assembly Instructions** 42985075 3 SECTION WARDROBE

3

## ATTENTION:

DO NOT TIGHTEN THE SCREWS UNTIL THE PRODUCT IS FULLY ASSEMBLED. FOR INDOOR USE ONLY

MAXIMUM LOADING WEIGHT:8KG FOR EACH CLOTHES RAIL, 8KG FOR TOP SHELF, 5KG FOR EACH MIDDLE SHELF, 15KG FOR BOTTOM SHELF.





TOPPLING FURNITURE WARNING: >IT IS STRONGLY RECOMMENDED THAT THIS PRODUCT IS PERMANENTLY FIXED TO THE WALL. >PLEASE SEEK PROFESSIONAL ADVICE IF YOU ARE IN DOUBT OF WHAT FIXING DEVICE TO USE. >REGULARLY CHECK THAT ANCHORS ARE SECURELY MAINTAINED. >STABILITY OF TALL ITEMS MAY BE AFFECTED BY THICK PILE CARPET OR UNEVEN FLOORS. >DO NOT PLACE UNANCHORED TELEVISIONS ON FURNITURE. CAUTION: FOR YOUR SAFETY WHEN ATTACHING THE ANCHOR FIXINGS, PLEASE NOTE THE FOLLOWING: >CHECK ANY ELECTRICAL WIRES OR PLUMBING INSIDE THE WALL BEFORE DRILLING ANY HOLES (IF YOU ARE UNSURE PLEASE SEEK PROFESSIONAL ADVICE FROM A QUALIFIED

TRADESPERSON).