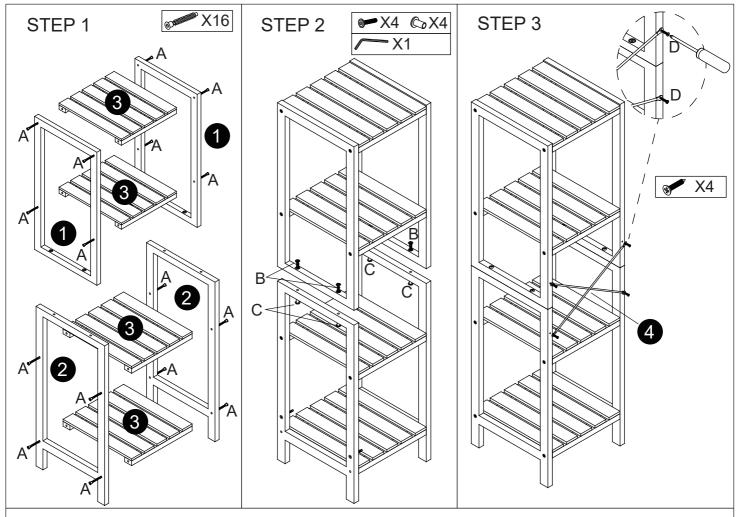

|   |            |         | 1     |
|---|------------|---------|-------|
| А | O THIMMAN  | M7X50mm | 16PCS |
| В |            | M6X35mm | 4PCS  |
| С | $\bigcirc$ | M6X15mm | 4PCS  |
| D | 1          | M3X15mm | 4PCS  |
| E |            |         | 1PC   |
| F | 8          |         | 1PC   |