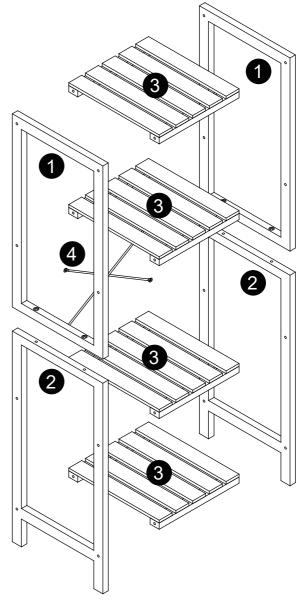

HT.STORE IN A DRY PLACE. FOR INDOOR USE ONLY.

## WARNING!

DO NOT STAND, SIT OR LEAN ON THIS UNIT. DO NOT USE THIS UNIT AS A STEP LADDER. ENSURE THIS UNIT IS USED ONLY ON A FLAT SURFACE. DO NOT USE THIS UNIT UNLESS ALL BOLTS AND SCREWS ARE FIRMLY SECURED. DO NOT PLACE HOT ITEMS SUCH AS COFFEE CUPS DIRECTLY ON THE SURFACE OF THIS FURNITURE ITEM. KEEP AWAY FROM CHILDREN AND BABIES. THIS PACKAGE CONTAINS SMALL PARTS AND SHARP POINTS. ADULT ASSEMBLY REQUIRED. MAXIMUM SAFE LOAD: 7KG FOR EACH SHELF.

|   |            |         | 1     |
|---|------------|---------|-------|
| А | O THIMMAN  | M7X50mm | 16PCS |
| В |            | M6X35mm | 4PCS  |
| С | $\bigcirc$ | M6X15mm | 4PCS  |
| D | 1          | M3X15mm | 4PCS  |
| E |            |         | 1PC   |
| F | 8          |         | 1PC   |





Do not tighten the screws fully during assembly. Fully tighten screws after the final assembly steps.





₩0°₩ X1

It is strongly recommended that this product is permanently fixed to the wall. Please seekprofessional advice if you are in doubt of what fixing device to use. Regularly check that anchors are securely maintained.

**CAUTION:** For your safety when attaching the anchor fixings, please note the following: Check any electrical wires or plumbing inside the wall before drilling any holes(if you are unsure please seek professional advice from a qualified tradesperson).