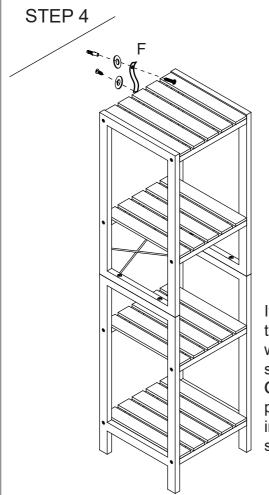

Do not tighten the screws fully during assembly. Fully tighten screws after the final assembly steps.

₩0°₩ X1

It is strongly recommended that this product is permanently fixed to the wall. Please seekprofessional advice if you are in doubt of what fixing device to use. Regularly check that anchors are securely maintained.