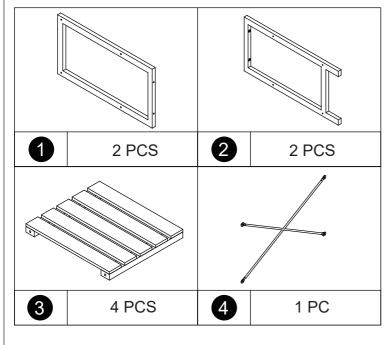

|   |            |         | 1     |
|---|------------|---------|-------|
| А | O THIMMAN  | M7X50mm | 16PCS |
| В |            | M6X35mm | 4PCS  |
| С | $\bigcirc$ | M6X15mm | 4PCS  |
| D | 1          | M3X15mm | 4PCS  |
| E |            |         | 1PC   |
| F | 8          |         | 1PC   |